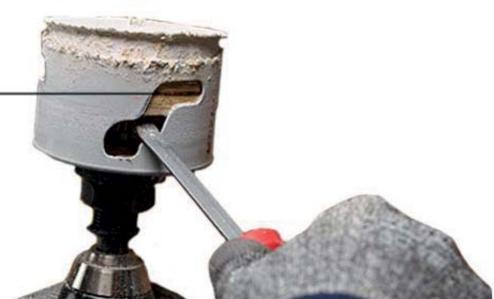

## PLUG JACK<sup>™</sup> All-Access Slot

- Wider slots with multiple leverage positions
- Designed for thick and thin materials
- Decreases downtime between cuts