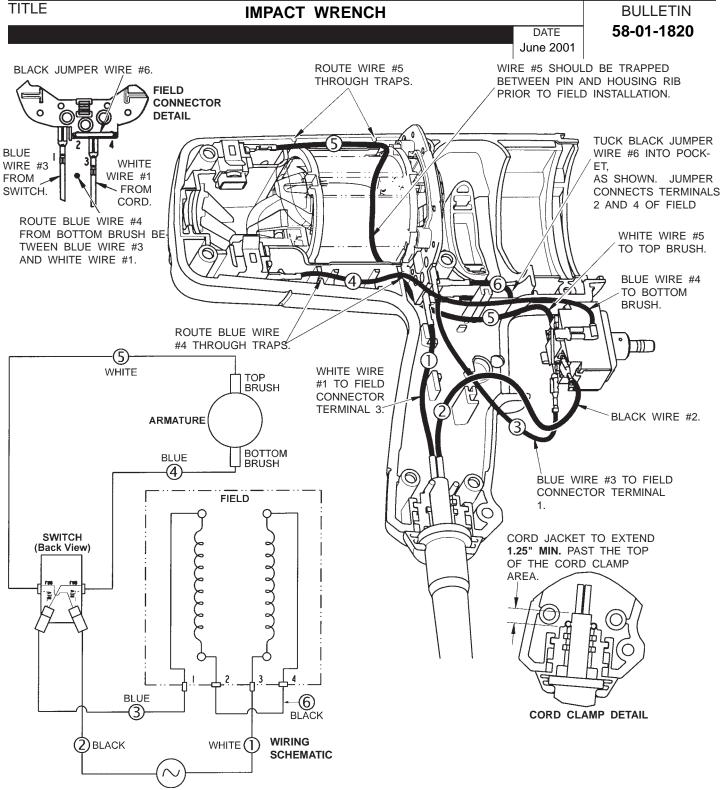

## WIRING INSTRUCTIONS

| WIRING SPECIFICATIONS |                                      |                       |       |        |                                                |  |  |  |
|-----------------------|--------------------------------------|-----------------------|-------|--------|------------------------------------------------|--|--|--|
| Wire<br>No.           | Wire<br>Color                        | Origin or<br>Part No. | Gauge | Length | Terminals, Connectors and End Wire Preparation |  |  |  |
| 1                     | White                                | Cord Set              | 18    | 4.20   | Strip.188 for T1.                              |  |  |  |
| 2                     | Black                                | Cord Set              | 18    | 2.20   | Strip.188 for T2.                              |  |  |  |
| 3                     | Blue                                 | 23-94-9060            | 18    | 5.10   | Strip .188 on both ends for T1 and T2.         |  |  |  |
| 4                     | Blue                                 | 23-94-9062            | 18    | 4.75   | Strip .188 for T3. Strip .210 for T4.          |  |  |  |
| 5                     | White                                | 23-94-9061            | 18    | 8.20   | Strip .188 for T3. Strip .210 for T4.          |  |  |  |
| 6                     | Black                                | 23-94-9063            | 18    | 3.40   | Jumper. Strip .188 on both ends for T1.        |  |  |  |
|                       |                                      |                       |       |        |                                                |  |  |  |
|                       | BULK LEAD WIRE - BULLETIN 58-01-0003 |                       |       |        |                                                |  |  |  |

## NOTE:

All lead lengths are before stripping. All leads must be held to  $\pm$  .125" unless specified elsewhere.

| TERMINAL DESCRIPTION |            |      |  |  |  |  |
|----------------------|------------|------|--|--|--|--|
| Code                 | Part No.   | Qty. |  |  |  |  |
| T1                   | 23-74-0010 | 4    |  |  |  |  |
| T2                   | 23-74-0015 | 2    |  |  |  |  |
| Т3                   | 23-74-0605 | 2    |  |  |  |  |
| T4                   | 23-74-2420 | 2    |  |  |  |  |
|                      |            |      |  |  |  |  |