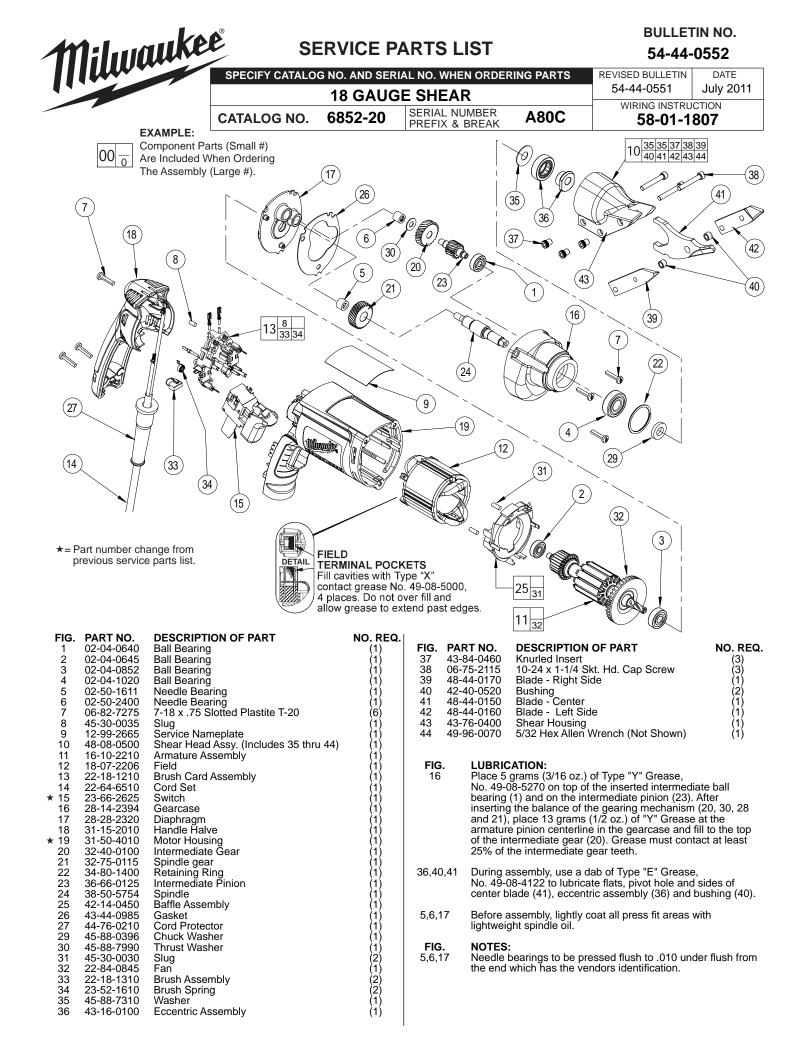

| WIRING SPECIFICATIONS                    |               |                    |        |                                                                                            |  |
|------------------------------------------|---------------|--------------------|--------|--------------------------------------------------------------------------------------------|--|
| Wire<br>No.                              | Wire<br>Color | Origin or<br>Gauge | Length | Terminals, Connectors and 1 or 2 End Wire Preparation                                      |  |
| 1                                        | Black         | *                  |        | *Component of cord set, pin hsg. assy. or blade hsg. assy. Connect to #2 on switch bottom. |  |
| 2                                        | White         | *                  |        | *Component of cord set, pin hsg. assy. or blade hsg. assy. Connect to #4 on switch top.    |  |
| 4                                        | Brown         | Field              |        | Component of field. Connect to #3 on switch top.                                           |  |
| 5                                        | Black         | Field              |        | Component of field. Connect to #2a on switch bottom.                                       |  |
| 6                                        | White         | 23-94-0490         |        | Leadwire assembly. Connect to right brush holder and #5 on switch top.                     |  |
| 7                                        | Red           | 23-94-0495         |        | Leadwire assembly. Connect to left brush holder and #6 on switch top.                      |  |
| BULK LEAD WIRE - BULLETIN NO. 58-01-0003 |               |                    |        |                                                                                            |  |