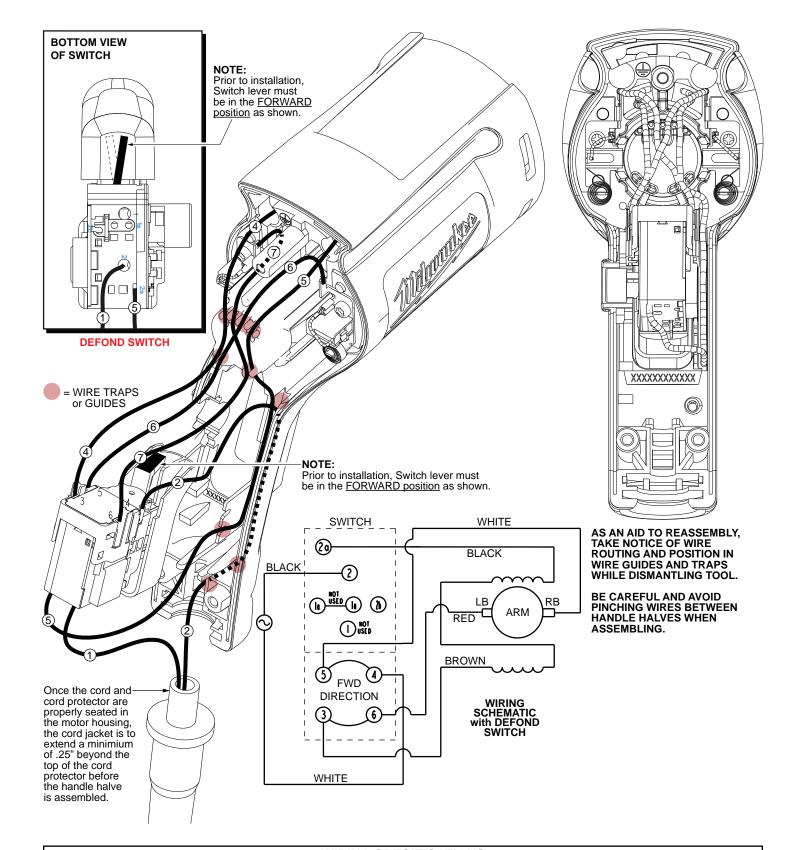

| WIRING SPECIFICATIONS                    |               |                    |        |                                                                                            |  |
|------------------------------------------|---------------|--------------------|--------|--------------------------------------------------------------------------------------------|--|
| Wire<br>No.                              | Wire<br>Color | Origin or<br>Gauge | Length | Terminals, Connectors and 1 or 2 End Wire Preparation                                      |  |
| 1                                        | Black         | *                  |        | *Component of cord set, pin hsg. assy. or blade hsg. assy. Connect to #2 on switch bottom. |  |
| 2                                        | White         | *                  |        | *Component of cord set, pin hsg. assy. or blade hsg. assy. Connect to #4 on switch top.    |  |
| 4                                        | Brown         | Field              |        | Component of field. Connect to #3 on switch top.                                           |  |
| 5                                        | Black         | Field              |        | Component of field. Connect to #2a on switch bottom.                                       |  |
| 6                                        | White         | 23-94-0490         |        | Leadwire assembly. Connect to right brush holder and #5 on switch top.                     |  |
| 7                                        | Red           | 23-94-0495         |        | Leadwire assembly. Connect to left brush holder and #6 on switch top.                      |  |
| BULK LEAD WIRE - BULLETIN NO. 58-01-0003 |               |                    |        |                                                                                            |  |