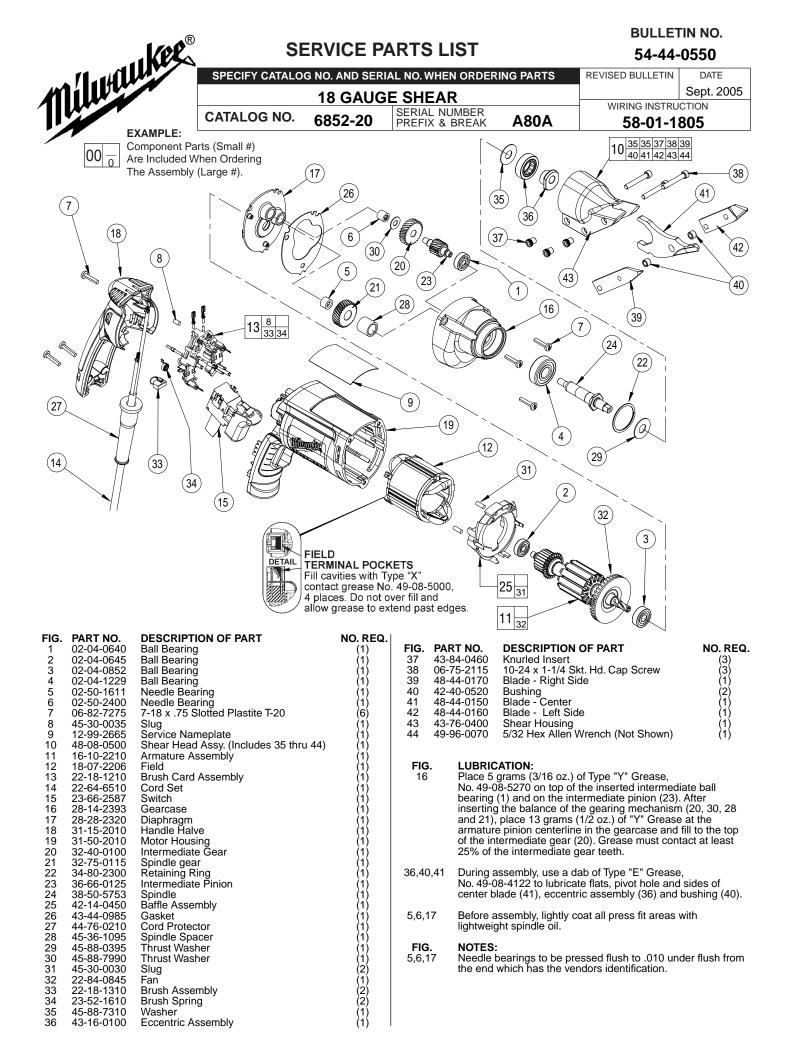

| WIRING SPECIFICATIONS                    |               |                    |        |                                                                                            |  |
|------------------------------------------|---------------|--------------------|--------|--------------------------------------------------------------------------------------------|--|
| Wire<br>No.                              | Wire<br>Color | Origin or<br>Gauge | Length | Terminals, Connectors and 1 or 2 End Wire Preparation                                      |  |
| 1                                        | Black         | *                  |        | *Component of cord set, pin hsg. assy. or blade hsg. assy. Connect to #2 on switch bottom. |  |
| 2                                        | White         | *                  |        | *Component of cord set, pin hsg. assy. or blade hsg. assy. Connect to #4 on switch top.    |  |
| 4                                        | Brown         | Field              |        | Component of field. Connect to #3 on switch top.                                           |  |
| 5                                        | Black         | Field              |        | Component of field. Connect to #2a on switch bottom.                                       |  |
| 6                                        | White         | 23-94-0490         |        | Leadwire assembly. Connect to right brush holder and #5 on switch top.                     |  |
| 7                                        | Red           | 23-94-0495         |        | Leadwire assembly. Connect to left brush holder and #6 on switch top.                      |  |
| BULK LEAD WIRE - BULLETIN NO. 58-01-0003 |               |                    |        |                                                                                            |  |