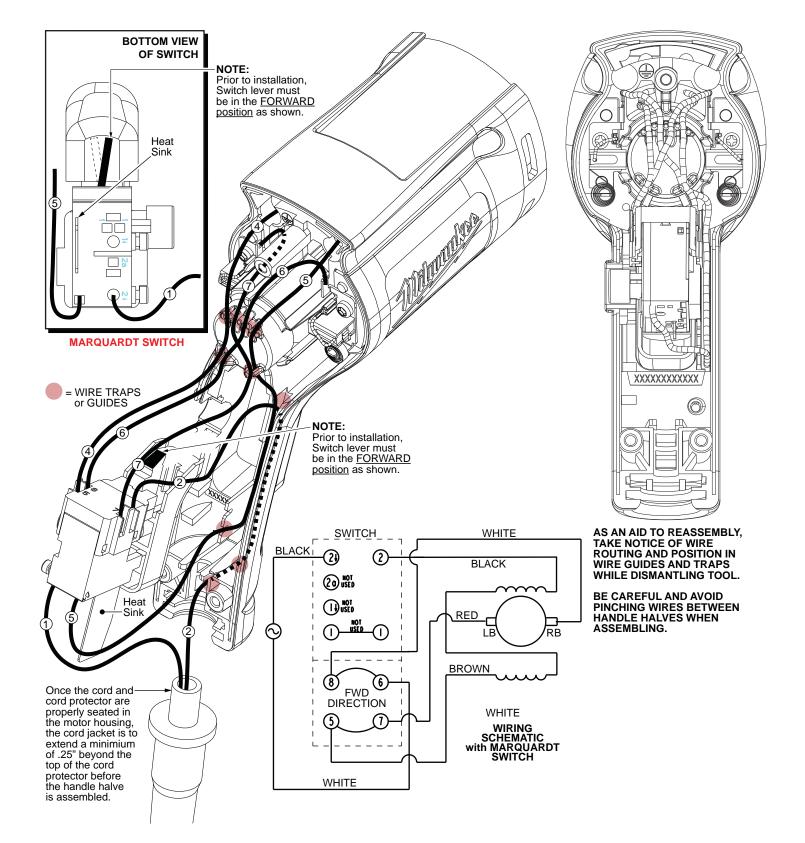

| WIRING SPECIFICATIONS                    |               |                    |        |                                                                                                                        |  |
|------------------------------------------|---------------|--------------------|--------|------------------------------------------------------------------------------------------------------------------------|--|
| Wire<br>No.                              | Wire<br>Color | Origin or<br>Gauge | Length | Terminals, Connectors and 1 or 2 End Wire Preparation                                                                  |  |
| 1                                        | Black         | *                  |        | *Component of cord set, pin hsg. assy. or blade hsg. assy. Connect to #2 <sup>1</sup> / <sub>2</sub> on switch bottom. |  |
| 2                                        | White         | *                  |        | *Component of cord set, pin hsg. assy. or blade hsg. assy. Connect to #6 on switch top.                                |  |
| 4                                        | Brown         | Field              |        | Component of field. Connect to #5 on switch top.                                                                       |  |
| 5                                        | Black         | Field              |        | Component of field. Connect to #2 on switch bottom.                                                                    |  |
| 6                                        | White         | 23-94-0490         |        | Leadwire assembly. Connect to right brush holder and #8 on switch top.                                                 |  |
| 7                                        | Red           | 23-94-0495         |        | Leadwire assembly. Connect to left brush holder and #7 on switch top.                                                  |  |
| BULK LEAD WIRE - BULLETIN NO. 58-01-0003 |               |                    |        |                                                                                                                        |  |

|                                          | WIRING SPECIFICATIONS |                    |        |                                                                                             |  |
|------------------------------------------|-----------------------|--------------------|--------|---------------------------------------------------------------------------------------------|--|
| Wire<br>No.                              | Wire<br>Color         | Origin or<br>Gauge | Length | Terminals, Connectors and 1 or 2 End Wire Preparation                                       |  |
| 1                                        | Black                 | *                  |        | *Component of cord set, pin hsg. assy. or blade hsg. assy. Connect to #20 on switch bottom. |  |
| 2                                        | White                 | *                  |        | *Component of cord set, pin hsg. assy. or blade hsg. assy. Connect to #6 on switch top.     |  |
| 4                                        | Brown                 | Field              |        | Component of field. Connect to #5 on switch top.                                            |  |
| 5                                        | Black                 | Field              |        | Component of field. Connect to #2 on switch bottom.                                         |  |
| 6                                        | White                 | 23-94-0490         |        | Leadwire assembly. Connect to right brush holder and #8 on switch top.                      |  |
| 7                                        | Red                   | 23-94-0495         |        | Leadwire assembly. Connect to left brush holder and #7 on switch top.                       |  |
| BULK LEAD WIRE - BULLETIN NO. 58-01-0003 |                       |                    |        |                                                                                             |  |