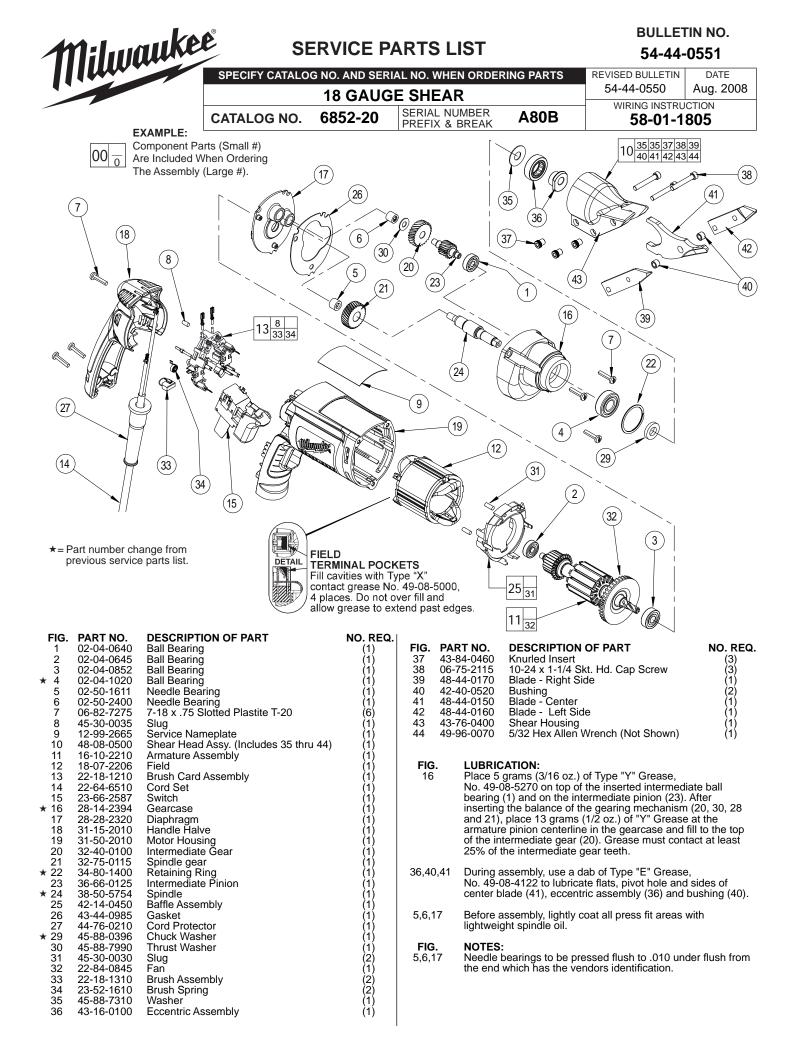

| WIRING SPECIFICATIONS                    |               |                    |        |                                                                                                                        |  |
|------------------------------------------|---------------|--------------------|--------|------------------------------------------------------------------------------------------------------------------------|--|
| Wire<br>No.                              | Wire<br>Color | Origin or<br>Gauge | Length | Terminals, Connectors and 1 or 2 End Wire Preparation                                                                  |  |
| 1                                        | Black         | *                  |        | *Component of cord set, pin hsg. assy. or blade hsg. assy. Connect to #2 <sup>1</sup> / <sub>2</sub> on switch bottom. |  |
| 2                                        | White         | *                  |        | *Component of cord set, pin hsg. assy. or blade hsg. assy. Connect to #6 on switch top.                                |  |
| 4                                        | Brown         | Field              |        | Component of field. Connect to #5 on switch top.                                                                       |  |
| 5                                        | Black         | Field              |        | Component of field. Connect to #2 on switch bottom.                                                                    |  |
| 6                                        | White         | 23-94-0490         |        | Leadwire assembly. Connect to right brush holder and #8 on switch top.                                                 |  |
| 7                                        | Red           | 23-94-0495         |        | Leadwire assembly. Connect to left brush holder and #7 on switch top.                                                  |  |
| BULK LEAD WIRE - BULLETIN NO. 58-01-0003 |               |                    |        |                                                                                                                        |  |