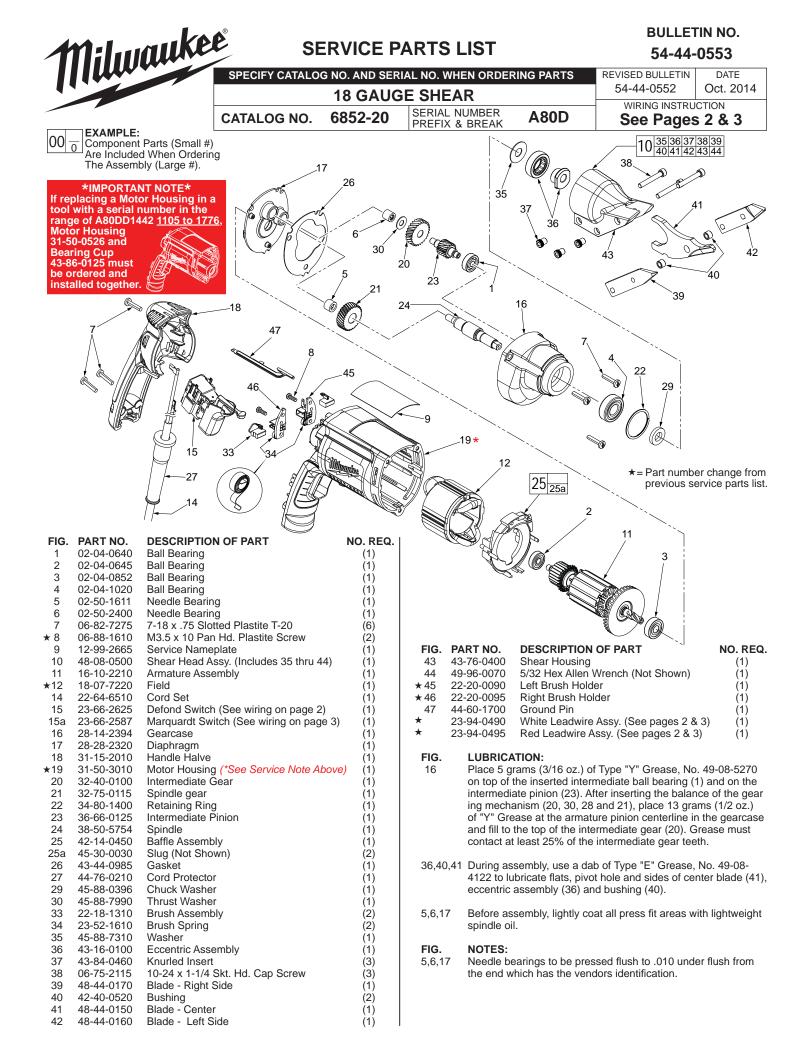

|                                          | WIRING SPECIFICATIONS |                    |        |                                                                                             |  |
|------------------------------------------|-----------------------|--------------------|--------|---------------------------------------------------------------------------------------------|--|
| Wire<br>No.                              | Wire<br>Color         | Origin or<br>Gauge | Length | Terminals, Connectors and 1 or 2 End Wire Preparation                                       |  |
| 1                                        | Black                 | *                  |        | *Component of cord set, pin hsg. assy. or blade hsg. assy. Connect to #20 on switch bottom. |  |
| 2                                        | White                 | *                  |        | *Component of cord set, pin hsg. assy. or blade hsg. assy. Connect to #6 on switch top.     |  |
| 4                                        | Brown                 | Field              |        | Component of field. Connect to #5 on switch top.                                            |  |
| 5                                        | Black                 | Field              |        | Component of field. Connect to #2 on switch bottom.                                         |  |
| 6                                        | White                 | 23-94-0490         |        | Leadwire assembly. Connect to right brush holder and #8 on switch top.                      |  |
| 7                                        | Red                   | 23-94-0495         |        | Leadwire assembly. Connect to left brush holder and #7 on switch top.                       |  |
| BULK LEAD WIRE - BULLETIN NO. 58-01-0003 |                       |                    |        |                                                                                             |  |