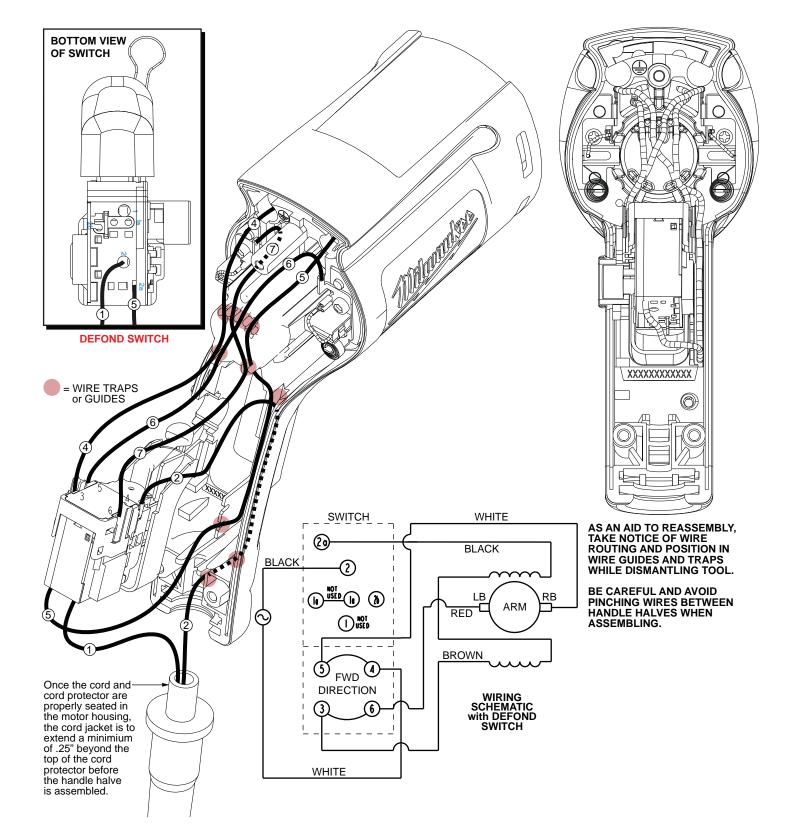

| WIRING SPECIFICATIONS                    |               |                    |        |                                                                                             |  |  |
|------------------------------------------|---------------|--------------------|--------|---------------------------------------------------------------------------------------------|--|--|
| Wire<br>No.                              | Wire<br>Color | Origin or<br>Gauge | Length | Terminals, Connectors and 1 or 2 End Wire Preparation                                       |  |  |
| 1                                        | Black         | *                  |        | *Component of cord set, pin hsg. assy. or blade hsg. assy. Connect to #2⊕ on switch bottom. |  |  |
| 2                                        | White         | *                  |        | *Component of cord set, pin hsg. assy. or blade hsg. assy. Connect to #6 on switch top.     |  |  |
| 4                                        | Brown         | Field              |        | Component of field. Connect to #5 on switch top.                                            |  |  |
| 5                                        | Black         | Field              |        | Component of field. Connect to #2 on switch bottom.                                         |  |  |
| 6                                        | White         | 23-94-0490         |        | Leadwire assembly. Connect to right brush holder and #8 on switch top.                      |  |  |
| 7                                        | Red           | 23-94-0495         |        | Leadwire assembly. Connect to left brush holder and #7 on switch top.                       |  |  |
| BULK LEAD WIRE - BULLETIN NO. 58-01-0003 |               |                    |        |                                                                                             |  |  |