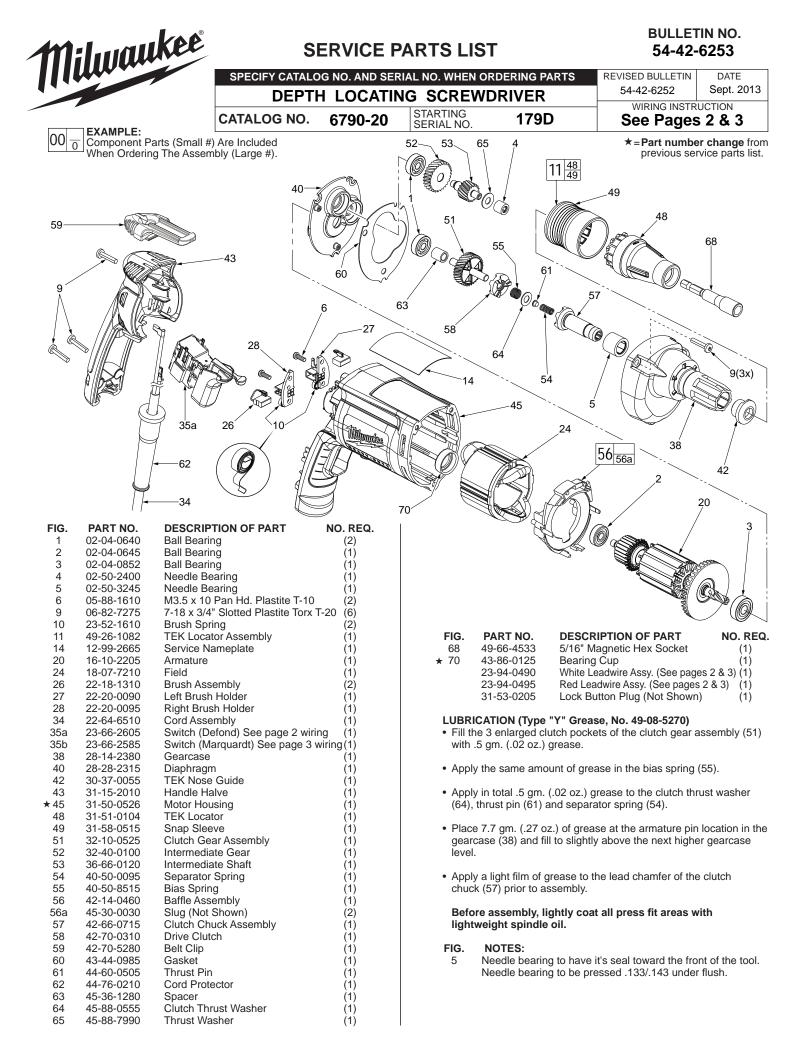

| WIRING SPECIFICATIONS                    |               |                    |        |                                                                                            |  |  |  |
|------------------------------------------|---------------|--------------------|--------|--------------------------------------------------------------------------------------------|--|--|--|
| Wire<br>No.                              | Wire<br>Color | Origin or<br>Gauge | Length | Terminals, Connectors and 1 or 2 End Wire Preparation                                      |  |  |  |
| 1                                        | Black         | *                  |        | *Component of cord set, pin hsg. assy. or blade hsg. assy. Connect to #2 on switch bottom. |  |  |  |
| 2                                        | White         | *                  |        | *Component of cord set, pin hsg. assy. or blade hsg. assy. Connect to #4 on switch top.    |  |  |  |
| 4                                        | Brown         | Field              |        | Component of field. Connect to #3 on switch top.                                           |  |  |  |
| 5                                        | Black         | Field              |        | Component of field. Connect to #2a on switch bottom.                                       |  |  |  |
| 6                                        | White         | 23-94-0490         |        | Leadwire assembly. Connect to right brush holder and #5 on switch top.                     |  |  |  |
| 7                                        | Red           | 23-94-0495         |        | Leadwire assembly. Connect to left brush holder and #6 on switch top.                      |  |  |  |
| BULK LEAD WIRE - BULLETIN NO. 58-01-0003 |               |                    |        |                                                                                            |  |  |  |