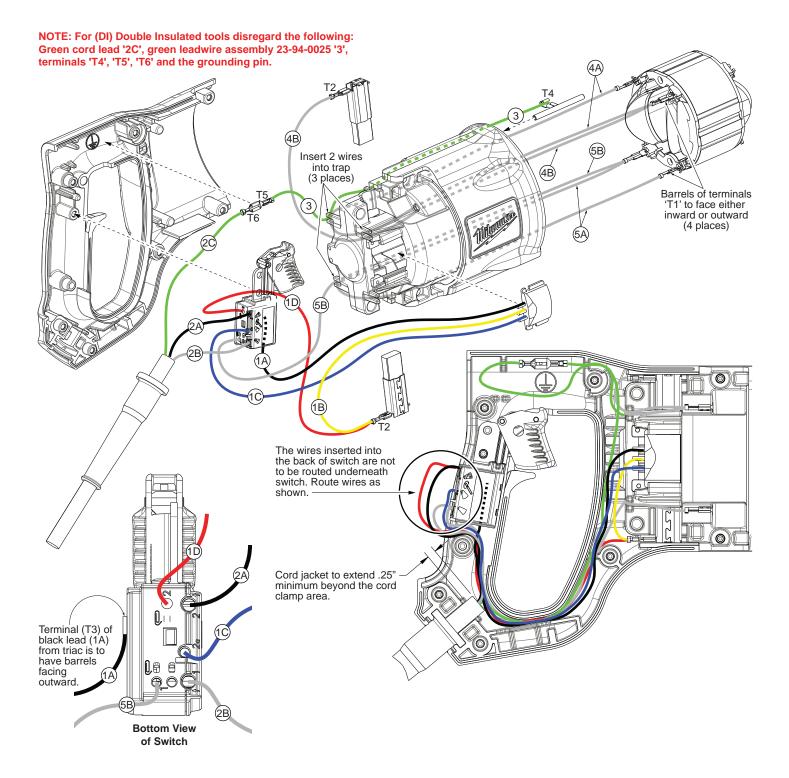

## WIRING INSTRUCTIONS

| WIRING SPECIFICATIONS                |                 |                       |     |        |                                    |                                 |  |
|--------------------------------------|-----------------|-----------------------|-----|--------|------------------------------------|---------------------------------|--|
| Wire<br>No.                          | Wire<br>Color   | Origin or<br>Part No. | Ga. | Length | Terminals, Connectors and          | d End Wire Preparation          |  |
| 1A                                   | Black           | 14-20-3151            | 18  | 10.25  | Strip .320 and tin.                |                                 |  |
| 1B                                   | Black or Yellow | 14-20-3151            | 18  | 9.5    | Strip .19 for T3.                  |                                 |  |
| 1C                                   | Black or Blue   | 14-20-3151            | 18  | 2.40   | Strip .19 fot T2.                  |                                 |  |
| 2A                                   | Black           | Cord Assembly         | 16  | 4.00   | Strip .340 and tin.                |                                 |  |
| 2B                                   | White           | Cord Assembly         | 16  | 3.25   | Strip .340 and tin.                |                                 |  |
| 2C                                   | Green           | Cord Assembly         | 16  | 11.25  | Strip .19 for T6.                  |                                 |  |
| 3                                    | Green           | 23-94-0025            | 18  | 7.00   | Strip each end .190 for T4 and T5. |                                 |  |
| 4A                                   | White           | 23-94-6750            | 18  | 2.90   | Strip one end .19 for T2.          | Strip both 15 and join for T1   |  |
| 4B                                   | White           | 23-94-6750            | 18  | 5.00   | Strip one end .15 for T1.          | Strip both .15 and join for T1. |  |
| 5A                                   | White           | 23-94-6755            | 18  | 9.25   | Strip one .320 and tin.            | Chair both 45 and inin for T4   |  |
| 5B                                   | White           | 23-94-6755            | 18  | 5.00   | Strip one end .15 for T1.          | Strip both .15 and join for T1. |  |
| BULK LEAD WIRE - BULLETIN 58-01-0003 |                 |                       |     |        |                                    |                                 |  |

## NOTE: All leads must be held to $\pm 1/8$ ". All lead lengths are before stripping.

| TERMINAL DESCRIPTION |            |       |  |  |  |  |
|----------------------|------------|-------|--|--|--|--|
| Code                 | Part No.   | Qnty. |  |  |  |  |
| T1                   | 23-74-1060 | 4     |  |  |  |  |
| T2                   | 23-74-0017 | 2     |  |  |  |  |
| T3                   | 23-74-0010 | 1     |  |  |  |  |
| T4                   | 23-74-0605 | 1     |  |  |  |  |
| T5                   | 23-74-0105 | 1     |  |  |  |  |
| T6                   | 23-74-1095 | 1     |  |  |  |  |

| WIRING SPECIFICATIONS |                                      |                       |     |        |                                          |                                 |  |
|-----------------------|--------------------------------------|-----------------------|-----|--------|------------------------------------------|---------------------------------|--|
| Wire<br>No.           | Wire<br>Color                        | Origin or<br>Part No. | Ga. | Length | Terminals, Connectors and                | d End Wire Preparation          |  |
| 1A                    | Black                                | TRIAC                 |     |        | Component of Switch Assembly 23-66-4245. |                                 |  |
| 1B                    | Yellow                               | TRIAC                 |     |        | Component of Switch Assembly 23-66-4245. |                                 |  |
| 1C                    | Blue                                 | TRIAC                 |     |        | Component of Switch Assembly 23-66-4245. |                                 |  |
| 1D                    | Red                                  | TRIAC                 |     |        | Component of Switch Assembly 23-66-4245. |                                 |  |
| 2A                    | Black                                | Cord Assembly         | 16  | 4.00   | Strip .340 and tin.                      |                                 |  |
| 2B                    | White                                | Cord Assembly         | 16  | 3.25   | Strip .340 and tin.                      |                                 |  |
| 2C                    | Green                                | Cord Assembly         | 16  | 11.25  | Strip .19 for T6.                        |                                 |  |
| 3                     | Green                                | 23-94-0025            | 18  | 7.00   | Strip each end .190 for T4 and T5.       |                                 |  |
| 4A                    | White                                | 23-94-6750            | 18  | 2.90   | Strip one end .19 for T2.                | Ctrip both 15 and join for T1   |  |
| 4B                    | White                                | 23-94-6750            | 18  | 5.00   | Strip one end .15 for T1.                | Strip both .15 and join for T1. |  |
| 5A                    | White                                | 23-94-6755            | 18  | 9.25   | Strip one .320 and tin.                  | Chris hath 45 and init for T4   |  |
| 5B                    | White                                | 23-94-6755            | 18  | 5.00   | Strip one end .15 for T1.                | Strip both .15 and join for T1. |  |
|                       | BULK LEAD WIRE - BULLETIN 58-01-0003 |                       |     |        |                                          |                                 |  |

NOTE:
All leads must be held to ± 1/8".
All lead lengths are before stripping.

| TERMINAL DESCRIPTION |            |       |  |  |  |
|----------------------|------------|-------|--|--|--|
| Code                 | Part No.   | Qnty. |  |  |  |
| T1                   | 23-74-1060 | 4     |  |  |  |
| T2                   | 23-74-0017 | 2     |  |  |  |
| T3                   | 23-74-0010 | 1     |  |  |  |
| T4                   | 23-74-0605 | 1     |  |  |  |
| T5                   | 23-74-0105 | 1     |  |  |  |
| T6                   | 23-74-1095 | 1     |  |  |  |