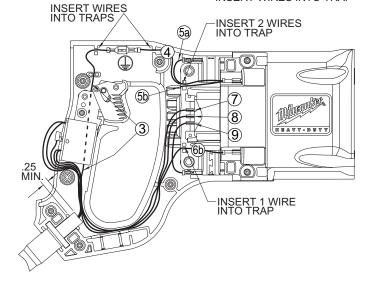

## **WIRING INSTRUCTIONS**

2. BENDING OF TERMINAL (T2) IS ACCEPTABLE. IF BENT DURING ASSEMBLY, DO NOT STRAIGHTEN.

3. TERMINALS MAY BE SECURED WITH BARRELS FACING IN OR OUT. (4 PLACES).

| WIRING SPECIFICATIONS |               |                       |     |        |                                                |                                 |  |
|-----------------------|---------------|-----------------------|-----|--------|------------------------------------------------|---------------------------------|--|
| Wire<br>No.           | Wire<br>Color | Origin or<br>Part No. | Ga. | Length | Terminals, Connectors and End Wire Preparation |                                 |  |
| 1                     | Black         | Cord Assembly         | 16  | 3.75   | Strip .375 and tin.                            |                                 |  |
| 2                     | White         | Cord Assembly         | 16  | 3.75   | Strip .375 and tin.                            |                                 |  |
| 3                     | Green         | Cord Assembly         | 16  | 6.00   | Strip .19 for T6.                              |                                 |  |
| 4                     | Green         | 23-94-0025            | 18  | 7.00   | Strip each end .190 for T4 and T5.             |                                 |  |
| 5a                    | White         | 23-94-6750            | 18  | 2.90   | Strip one end .19 for T2.                      | Strip both .15 and join for T1. |  |
| 5b                    | White         | 23-94-6750            | 18  | 5.00   | Strip one end .15 for T1.                      |                                 |  |
| 6a                    | White         | 23-94-6755            | 18  | 9.25   | Strip one .320 and tin.                        | Strip both .15 and join for T1. |  |
| 6b                    | White         | 23-94-6755            | 18  | 5.00   | Strip one end .15 for T1.                      |                                 |  |
| 7                     | Black         | 14-20-3150            | 18  | 10.00  | Strip .320 and tin.                            |                                 |  |
| 8                     | Black         | 14-20-3150            | 18  | 10.00  | Strip .19 for T3.                              |                                 |  |
| 9                     | Black         | 14-20-3150            | 18  | 2.40   | Strip .19 fot T2.                              |                                 |  |

## **BULK LEAD WIRE - BULLETIN 58-01-0003**

**NOTE:**All leads must be held to ± 1/8".
All lead lengths are before stripping.

| TERMINAL DESCRIPTION |               |   |  |  |  |  |
|----------------------|---------------|---|--|--|--|--|
| Code                 | Code Part No. |   |  |  |  |  |
| T1                   | 23-74-1060    | 4 |  |  |  |  |
| T2                   | 23-74-0017    | 2 |  |  |  |  |
| Т3                   | 23-74-0900    | 1 |  |  |  |  |
| T4                   | 23-74-0605    | 1 |  |  |  |  |
| T5                   | 23-74-0105    | 1 |  |  |  |  |
| T6                   | 23-74-1095    | 1 |  |  |  |  |