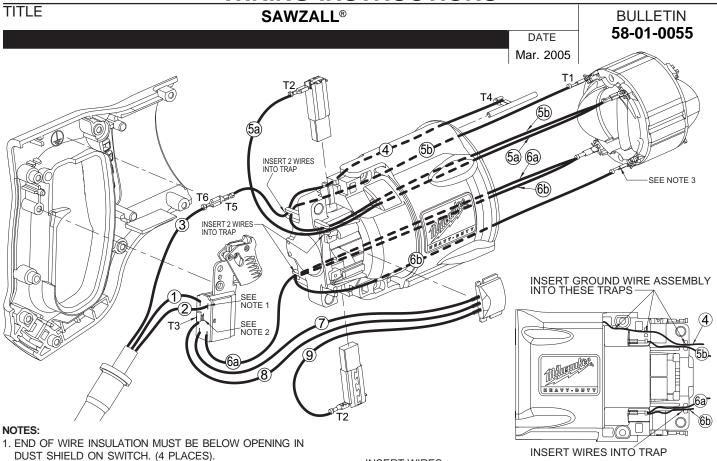

## **WIRING INSTRUCTIONS**

2. BENDING OF TERMINAL (T2) IS ACCEPTABLE. IF BENT DURING ASSEMBLY, DO NOT STRAIGHTEN.

3. TERMINALS MAY BE SECURED WITH BARRELS FACING IN OR OUT. (4 PLACES).

| WIRING SPECIFICATIONS |               |                       |     |        |                                                |                                 |  |
|-----------------------|---------------|-----------------------|-----|--------|------------------------------------------------|---------------------------------|--|
| Wire<br>No.           | Wire<br>Color | Origin or<br>Part No. | Ga. | Length | Terminals, Connectors and End Wire Preparation |                                 |  |
| 1                     | Black         | Cord Assembly         | 16  | 3.75   | Strip .375 and tin.                            |                                 |  |
| 2                     | White         | Cord Assembly         | 16  | 3.75   | Strip .375 and tin.                            |                                 |  |
| 3                     | Green         | Cord Assembly         | 16  | 6.00   | Strip .19 for T6.                              |                                 |  |
| 4                     | Green         | 23-94-0025            | 18  | 7.00   | Strip each end .190 for T4 and T5.             |                                 |  |
| 5a                    | White         | 23-94-6750            | 18  | 2.90   | Strip one end .19 for T2.                      | Strip both .15 and join for T1. |  |
| 5b                    | White         | 23-94-6750            | 18  | 5.00   | Strip one end .15 for T1.                      |                                 |  |
| 6a                    | White         | 23-94-6755            | 18  | 9.25   | Strip one .320 and tin.                        | Strip both .15 and join for T1. |  |
| 6b                    | White         | 23-94-6755            | 18  | 5.00   | Strip one end .15 for T1.                      |                                 |  |
| 7                     | Black         | 14-20-3150            | 18  | 10.00  | Strip .320 and tin.                            |                                 |  |
| 8                     | Black         | 14-20-3150            | 18  | 10.00  | Strip .19 for T3.                              |                                 |  |
| 9                     | Black         | 14-20-3150            | 18  | 2.40   | Strip .19 fot T2.                              |                                 |  |

## **BULK LEAD WIRE - BULLETIN 58-01-0003**

**NOTE:**All leads must be held to ± 1/8".
All lead lengths are before stripping.

| TERMINAL DESCRIPTION |               |   |  |  |  |  |
|----------------------|---------------|---|--|--|--|--|
| Code                 | Code Part No. |   |  |  |  |  |
| T1                   | 23-74-1060    | 4 |  |  |  |  |
| T2                   | 23-74-0017    | 2 |  |  |  |  |
| Т3                   | 23-74-0900    | 1 |  |  |  |  |
| T4                   | 23-74-0605    | 1 |  |  |  |  |
| T5                   | 23-74-0105    | 1 |  |  |  |  |
| T6                   | 23-74-1095    | 1 |  |  |  |  |