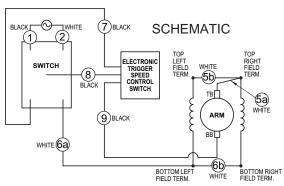

## **WIRING INSTRUCTIONS**

2. BENDING OF TERMINAL (T2) IS ACCEPTABLE. IF BENT DURING ASSEMBLY, DO NOT STRAIGHTEN.

3. TERMINALS MAY BE SECURED WITH BARRELS FACING IN OR OUT. (4 PLACES).

| WIRING SPECIFICATIONS |               |                       |     |        |                                                |                                 |  |
|-----------------------|---------------|-----------------------|-----|--------|------------------------------------------------|---------------------------------|--|
| Wire<br>No.           | Wire<br>Color | Origin or<br>Part No. | Ga. | Length | Terminals, Connectors and End Wire Preparation |                                 |  |
| 1                     | Black         | Cord Assembly         | 16  | 3.75   | Strip .375 and tin.                            |                                 |  |
| 2                     | White         | Cord Assembly         | 16  | 3.75   | Strip .375 and tin.                            |                                 |  |
| 3                     | Green         | Cord Assembly         | 16  | 6.00   | Strip .19 for T6.                              |                                 |  |
| 4                     | Green         | 23-94-0025            | 18  | 7.00   | Strip each end .190 for T4 and T5.             |                                 |  |
| 5a                    | White         | 23-94-6750            | 18  | 2.90   | Strip one end .19 for T2.                      | Strip both .15 and join for T1. |  |
| 5b                    | White         | 23-94-6750            | 18  | 5.00   | Strip one end .15 for T1.                      |                                 |  |
| 6a                    | White         | 23-94-6755            | 18  | 9.25   | Strip one .320 and tin.                        | Strip both .15 and join for T1. |  |
| 6b                    | White         | 23-94-6755            | 18  | 5.00   | Strip one end .15 for T1.                      |                                 |  |
| 7                     | Black         | 14-20-3150            | 18  | 10.00  | Strip .320 and tin.                            |                                 |  |
| 8                     | Black         | 14-20-3150            | 18  | 10.00  | Strip .19 for T3.                              |                                 |  |
| 9                     | Black         | 14-20-3150            | 18  | 2.40   | Strip .19 fot T2.                              |                                 |  |

## **BULK LEAD WIRE - BULLETIN 58-01-0003**

**NOTE:**All leads must be held to ± 1/8".
All lead lengths are before stripping.

| TERMINAL DESCRIPTION |               |   |  |  |  |  |
|----------------------|---------------|---|--|--|--|--|
| Code                 | Code Part No. |   |  |  |  |  |
| T1                   | 23-74-1060    | 4 |  |  |  |  |
| T2                   | 23-74-0017    | 2 |  |  |  |  |
| Т3                   | 23-74-0900    | 1 |  |  |  |  |
| T4                   | 23-74-0605    | 1 |  |  |  |  |
| T5                   | 23-74-0105    | 1 |  |  |  |  |
| T6                   | 23-74-1095    | 1 |  |  |  |  |