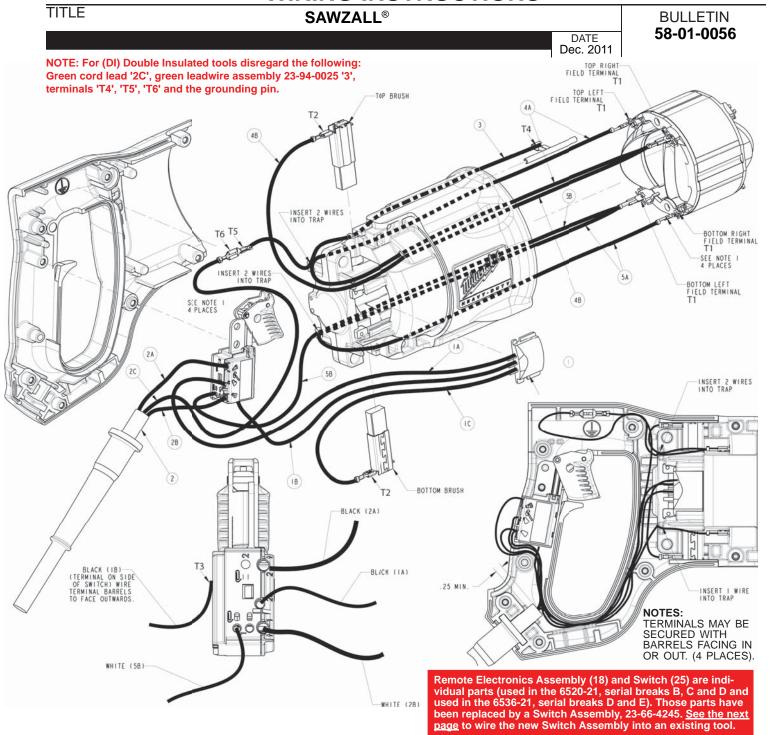

## WIRING INSTRUCTIONS

| WIRING SPECIFICATIONS                |                 |                       |     |        |                                    |                                 |  |
|--------------------------------------|-----------------|-----------------------|-----|--------|------------------------------------|---------------------------------|--|
| Wire<br>No.                          | Wire<br>Color   | Origin or<br>Part No. | Ga. | Length | Terminals, Connectors and          | d End Wire Preparation          |  |
| 1A                                   | Black           | 14-20-3151            | 18  | 10.25  | Strip .320 and tin.                |                                 |  |
| 1B                                   | Black or Yellow | 14-20-3151            | 18  | 9.5    | Strip .19 for T3.                  |                                 |  |
| 1C                                   | Black or Blue   | 14-20-3151            | 18  | 2.40   | Strip .19 fot T2.                  |                                 |  |
| 2A                                   | Black           | Cord Assembly         | 16  | 4.00   | Strip .340 and tin.                |                                 |  |
| 2B                                   | White           | Cord Assembly         | 16  | 3.25   | Strip .340 and tin.                |                                 |  |
| 2C                                   | Green           | Cord Assembly         | 16  | 11.25  | Strip .19 for T6.                  |                                 |  |
| 3                                    | Green           | 23-94-0025            | 18  | 7.00   | Strip each end .190 for T4 and T5. |                                 |  |
| 4A                                   | White           | 23-94-6750            | 18  | 2.90   | Strip one end .19 for T2.          | Strip both 15 and join for T1   |  |
| 4B                                   | White           | 23-94-6750            | 18  | 5.00   | Strip one end .15 for T1.          | Strip both .15 and join for T1. |  |
| 5A                                   | White           | 23-94-6755            | 18  | 9.25   | Strip one .320 and tin.            | Chair both 45 and inin for T4   |  |
| 5B                                   | White           | 23-94-6755            | 18  | 5.00   | Strip one end .15 for T1.          | Strip both .15 and join for T1. |  |
| BULK LEAD WIRE - BULLETIN 58-01-0003 |                 |                       |     |        |                                    |                                 |  |

## NOTE: All leads must be held to $\pm 1/8$ ". All lead lengths are before stripping.

| TERMINAL DESCRIPTION |            |       |  |  |  |  |
|----------------------|------------|-------|--|--|--|--|
| Code                 | Part No.   | Qnty. |  |  |  |  |
| T1                   | 23-74-1060 | 4     |  |  |  |  |
| T2                   | 23-74-0017 | 2     |  |  |  |  |
| T3                   | 23-74-0010 | 1     |  |  |  |  |
| T4                   | 23-74-0605 | 1     |  |  |  |  |
| T5                   | 23-74-0105 | 1     |  |  |  |  |
| T6                   | 23-74-1095 | 1     |  |  |  |  |

| WIRING SPECIFICATIONS |                                      |                       |     |        |                                          |                                 |  |
|-----------------------|--------------------------------------|-----------------------|-----|--------|------------------------------------------|---------------------------------|--|
| Wire<br>No.           | Wire<br>Color                        | Origin or<br>Part No. | Ga. | Length | Terminals, Connectors and                | d End Wire Preparation          |  |
| 1A                    | Black                                | TRIAC                 |     |        | Component of Switch Assembly 23-66-4245. |                                 |  |
| 1B                    | Yellow                               | TRIAC                 |     |        | Component of Switch Assembly 23-66-4245. |                                 |  |
| 1C                    | Blue                                 | TRIAC                 |     |        | Component of Switch Assembly 23-66-4245. |                                 |  |
| 1D                    | Red                                  | TRIAC                 |     |        | Component of Switch Assembly 23-66-4245. |                                 |  |
| 2A                    | Black                                | Cord Assembly         | 16  | 4.00   | Strip .340 and tin.                      |                                 |  |
| 2B                    | White                                | Cord Assembly         | 16  | 3.25   | Strip .340 and tin.                      |                                 |  |
| 2C                    | Green                                | Cord Assembly         | 16  | 11.25  | Strip .19 for T6.                        |                                 |  |
| 3                     | Green                                | 23-94-0025            | 18  | 7.00   | Strip each end .190 for T4 and T5.       |                                 |  |
| 4A                    | White                                | 23-94-6750            | 18  | 2.90   | Strip one end .19 for T2.                | Ctrip both 15 and join for T1   |  |
| 4B                    | White                                | 23-94-6750            | 18  | 5.00   | Strip one end .15 for T1.                | Strip both .15 and join for T1. |  |
| 5A                    | White                                | 23-94-6755            | 18  | 9.25   | Strip one .320 and tin.                  | Chris hath 45 and init for T4   |  |
| 5B                    | White                                | 23-94-6755            | 18  | 5.00   | Strip one end .15 for T1.                | Strip both .15 and join for T1. |  |
|                       | BULK LEAD WIRE - BULLETIN 58-01-0003 |                       |     |        |                                          |                                 |  |

NOTE:
All leads must be held to ± 1/8".
All lead lengths are before stripping.

| TERMINAL DESCRIPTION |            |       |  |  |  |
|----------------------|------------|-------|--|--|--|
| Code                 | Part No.   | Qnty. |  |  |  |
| T1                   | 23-74-1060 | 4     |  |  |  |
| T2                   | 23-74-0017 | 2     |  |  |  |
| T3                   | 23-74-0010 | 1     |  |  |  |
| T4                   | 23-74-0605 | 1     |  |  |  |
| T5                   | 23-74-0105 | 1     |  |  |  |
| T6                   | 23-74-1095 | 1     |  |  |  |