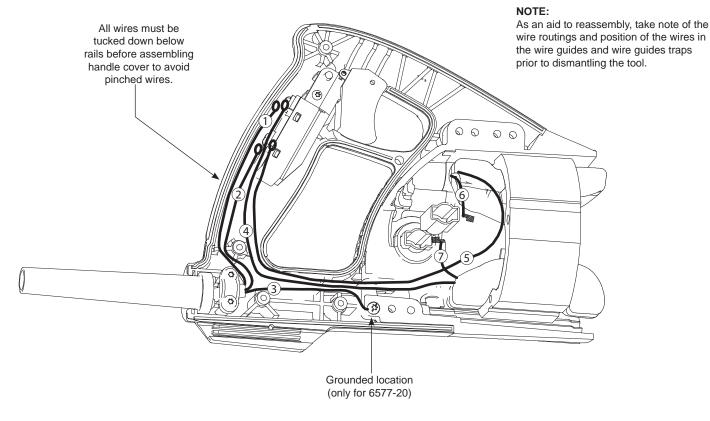

## WIRING SCHEMATIC 6577-20 CONSTRUCTION SHOWN

(For 6477-20 disregard green ground #3)

|                                      |                            |                    |                | •                                                        |                      |  |  |
|--------------------------------------|----------------------------|--------------------|----------------|----------------------------------------------------------|----------------------|--|--|
| WIRING SPECIFICATIONS                |                            |                    |                |                                                          |                      |  |  |
| Wire<br>No.                          | Wire<br>Color              | Origin or<br>Gauge | Length<br>(mm) | Terminals, Connectors and 1 or 2<br>End Wire Preparation | Note                 |  |  |
| 1                                    | White                      | cord               | 120            | Component of cord                                        | To Switch            |  |  |
| 2                                    | Black                      | cord               | 100            |                                                          | To Switch            |  |  |
| 3                                    | Green<br>(6577-20<br>only) | cord               | 125            |                                                          | To Grounded Location |  |  |
| 4                                    | White                      | field              | 240            | Component of field                                       | To Switch            |  |  |
| 5                                    | Black                      | field              | 224            |                                                          | To Switch            |  |  |
| 6                                    | Red                        | field              | 61             |                                                          | To Brush Holder      |  |  |
| 7                                    | Red                        | field              | 61             |                                                          | To Brush Holder      |  |  |
| BULK LEAD WIRE - BULLETIN 58-01-0003 |                            |                    |                |                                                          |                      |  |  |

All leads must be held to ± 2.5 mm.
All field leads to be measured from and perpendicular to laminations. All lead lengths are before stripping.

| TERMINAL DESCRIPTION |                       |       |  |  |  |  |  |
|----------------------|-----------------------|-------|--|--|--|--|--|
| Code                 | Part No.              | Qnty. |  |  |  |  |  |
|                      |                       |       |  |  |  |  |  |
|                      |                       |       |  |  |  |  |  |
|                      |                       |       |  |  |  |  |  |
| CC                   | CONNECTOR DESCRIPTION |       |  |  |  |  |  |
|                      |                       |       |  |  |  |  |  |
|                      |                       |       |  |  |  |  |  |

Drwg.2