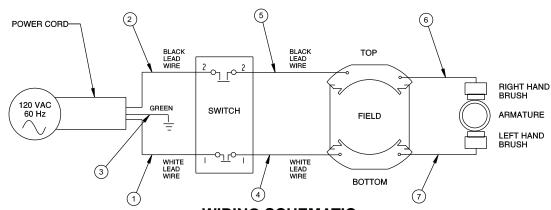

## WIRING SCHEMATIC 6577-20 CONSTRUCTION SHOWN

(For 6477-20 disregard green ground #3)

|                                      |                            |                    |                | •                                                        |                      |  |  |
|--------------------------------------|----------------------------|--------------------|----------------|----------------------------------------------------------|----------------------|--|--|
| WIRING SPECIFICATIONS                |                            |                    |                |                                                          |                      |  |  |
| Wire<br>No.                          | Wire<br>Color              | Origin or<br>Gauge | Length<br>(mm) | Terminals, Connectors and 1 or 2<br>End Wire Preparation | Note                 |  |  |
| 1                                    | White                      | cord               | 120            | Component of cord                                        | To Switch            |  |  |
| 2                                    | Black                      | cord               | 100            |                                                          | To Switch            |  |  |
| 3                                    | Green<br>(6577-20<br>only) | cord               | 125            |                                                          | To Grounded Location |  |  |
| 4                                    | White                      | field              | 240            | Component of field                                       | To Switch            |  |  |
| 5                                    | Black                      | field              | 224            |                                                          | To Switch            |  |  |
| 6                                    | Red                        | field              | 61             |                                                          | To Brush Holder      |  |  |
| 7                                    | Red                        | field              | 61             |                                                          | To Brush Holder      |  |  |
| BULK LEAD WIRE - BULLETIN 58-01-0003 |                            |                    |                |                                                          |                      |  |  |

All leads must be held to ± 2.5 mm.
All field leads to be measured from and perpendicular to laminations. All lead lengths are before stripping.

| TERMINAL DESCRIPTION |                       |       |  |  |  |  |  |
|----------------------|-----------------------|-------|--|--|--|--|--|
| Code                 | Part No.              | Qnty. |  |  |  |  |  |
|                      |                       |       |  |  |  |  |  |
|                      |                       |       |  |  |  |  |  |
|                      |                       |       |  |  |  |  |  |
| CC                   | CONNECTOR DESCRIPTION |       |  |  |  |  |  |
|                      |                       |       |  |  |  |  |  |
|                      |                       |       |  |  |  |  |  |

Drwg.2