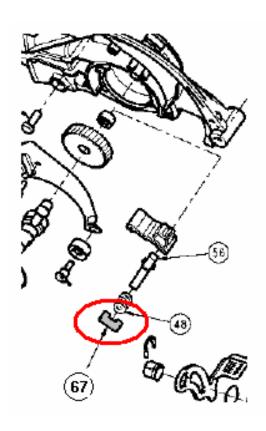

Circular Saw

SUBJECT: 45-06-0075 Felt Seal

Original manufacture of the 7-1/4" Til-Lok® Handle Circular Saw had a **Felt Seal 45-06-0075** as part of the Spindle Lock assembly.

A running change is being made and 7-1/4" Til-Lok® Handle Circular Saws will no longer be manufactured with a 45-06--0075 Felt Seal [fig 67]. For service on a 7-1/4" Til-Lok® Handle Circular Saw the same is true, the felt seal is no longer needed and should be discarded if in need of replacement. Status of 45-06-0075 felt seal has been changed to obsolete, no longer available, with no-replacement.