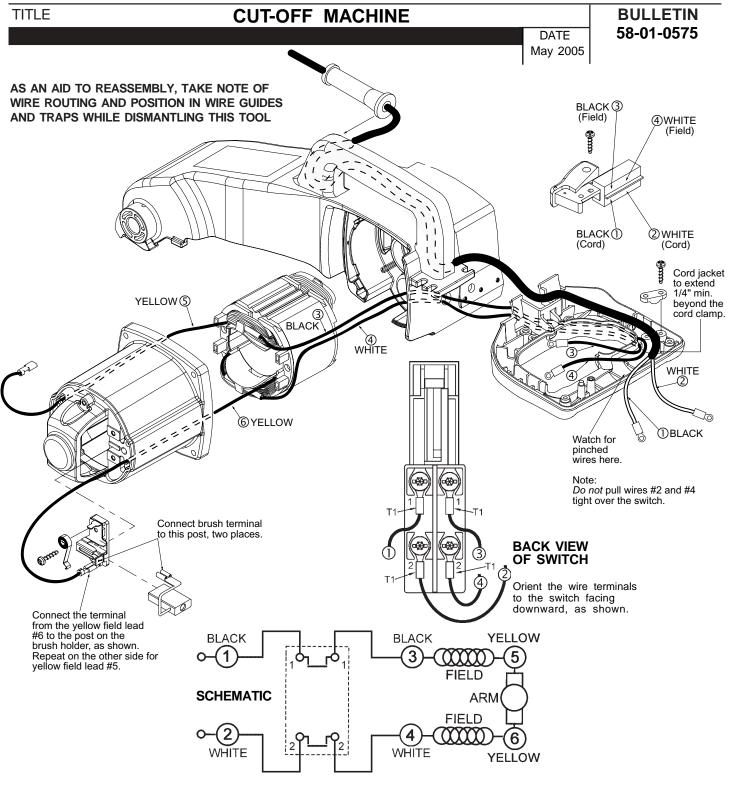

## WIRING INSTRUCTIONS



**BULK LEAD WIRE - BULLETIN NO. 58-01-0003** 

## WIRING INSTRUCTIONS



| WIRING SPECIFICATIONS                    |               |          |       |        |                                                       |  |  |  |
|------------------------------------------|---------------|----------|-------|--------|-------------------------------------------------------|--|--|--|
| Wire<br>No.                              | Wire<br>Color | Origin   | Gauge | Length | Terminals, Connectors and 1 or 2 End Wire Preparation |  |  |  |
| 1                                        | Black         | Cord Set | 14    |        | Component of cord set. Strip 1/4" for T1.             |  |  |  |
| 2                                        | White         | Cord Set | 14    |        | Component of cord set. Strip 1/4" for T1.             |  |  |  |
| 3