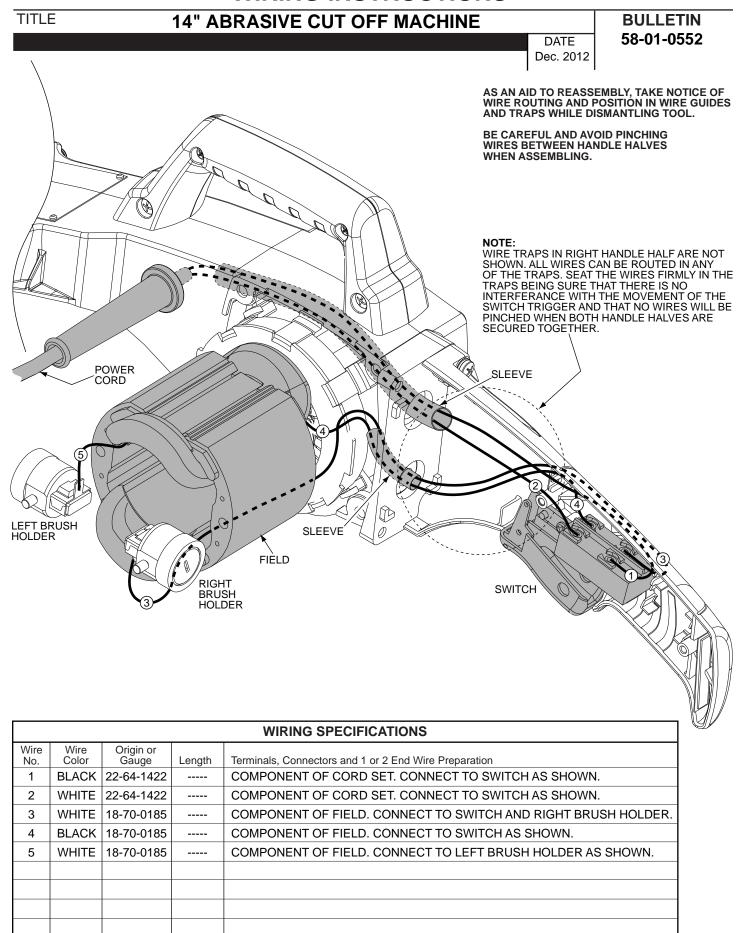

## WIRING INSTRUCTIONS

**BULK LEAD WIRE - BULLETIN NO. 58-01-0003** 

## WIRING INSTRUCTIONS

| WIRING SPECIFICATIONS                    |               |          |       |        |                                                       |  |  |  |
|------------------------------------------|---------------|----------|-------|--------|-------------------------------------------------------|--|--|--|
| Wire<br>No.                              | Wire<br>Color | Origin   | Gauge | Length | Terminals, Connectors and 1 or 2 End Wire Preparation |  |  |  |
| 1                                        | Black         | Cord Set | 14    |        | Component of cord set. Strip 1/4" for T1.             |  |  |  |
| 2                                        | White         | Cord Set | 14    |        | Component of cord set. Strip 1/4" for T1.             |  |  |  |
| 3                                        | Black         | Field    | 14    |        | Component of the field. Strip 1/4" for T1.            |  |  |  |
| 4                                        | White         | Field    | 14    |        | Component of the field. Strip 1/4" for T1.            |  |  |  |
| 5                                        | Yellow        | Field    | 14    |        | Component of the field.                               |  |  |  |
| 6                                        | Yellow        | Field    | 14    |        | Component of the field.                               |  |  |  |
| BULK LEAD WIRE - BULLETIN NO. 58-01-0003 |               |          |       |        |                                                       |  |  |  |

| TERMINAL DESCRIPTION |            |       |  |  |  |  |  |  |
|----------------------|------------|-------|--|--|--|--|--|--|
| Code                 | Part No.   | Qnty. |  |  |  |  |  |  |
| T1                   | 23-74-2430 | 4     |  |  |  |  |  |  |