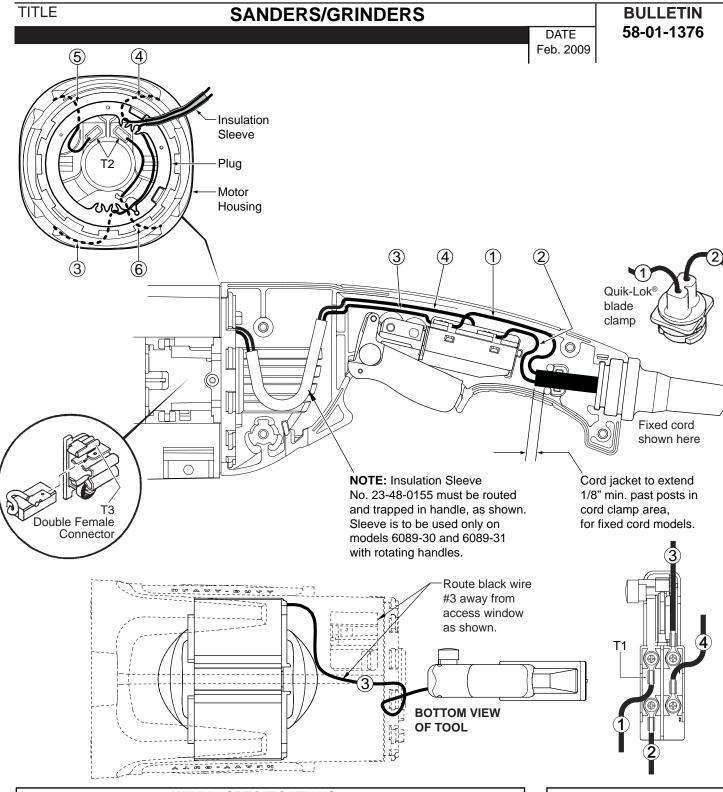

## WIRING INSTRUCTIONS

| WIRING SPECIFICATIONS                    |               |                    |         |                                                                  |  |
|------------------------------------------|---------------|--------------------|---------|------------------------------------------------------------------|--|
| Wire<br>No.                              | Wire<br>Color | Origin or<br>Gauge | Length  | Terminals, Connectors and 1 or 2 End Wire Preparation            |  |
| 1                                        | Black         | Cord/Bld Hsg       |         | Component of cord or blade housing assembly. Strip 5/16" for T1. |  |
| 2                                        | White         | Cord/Bld Hsg       |         | Component of cord or blade housing assembly. Strip 5/16" for T1. |  |
| 3                                        | Black         | 14                 | 12-3/4" | Component of field. Strip 5/16" for T1.                          |  |
| 4                                        | White         | 14                 | 11"     | Component of field. Strip 5/16" for T1.                          |  |
| 5                                        | Red           | 16                 | 5-3/4"  | Component of field. Strip 7/32" for T2.                          |  |
| 6                                        | White         | 16                 | 5"      | Component of field. Strip 7/32" for T2.                          |  |
| BULK LEAD WIRE - BULLETIN NO. 58-01-0003 |               |                    |         |                                                                  |  |

| T1 | TO SWITCH        |
|----|------------------|
| T2 | TO MOTOR HOUSING |
| T3 | TO BRUSH HOLDER  |

| TERMINAL DESCRIPTION |                                        |             |  |  |  |
|----------------------|----------------------------------------|-------------|--|--|--|
| Code                 | Part No.                               | Qnty.       |  |  |  |
| T1<br>T2<br>T3       | 23-74-0850<br>23-74-0610<br>23-74-2115 | 4<br>2<br>2 |  |  |  |
| L                    | 20712110                               |             |  |  |  |