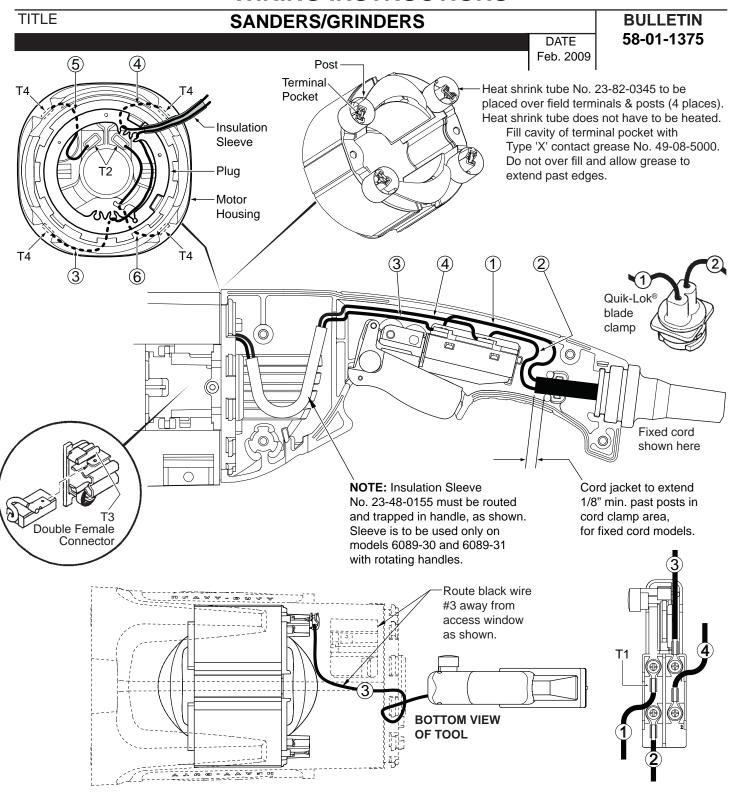

## WIRING INSTRUCTIONS

| WIRING SPECIFICATIONS |               |                    |          |                                                                  |  |  |
|-----------------------|---------------|--------------------|----------|------------------------------------------------------------------|--|--|
| Wire<br>No.           | Wire<br>Color | Origin or<br>Gauge | Length   | Terminals, Connectors and 1 or 2 End Wire Preparation            |  |  |
| 1                     | Black         | Cord/Bld Hsg       |          | Component of cord or blade housing assembly. Strip 5/16" for T1. |  |  |
| 2                     | White         | Cord/Bld Hsg       |          | Component of cord or blade housing assembly. Strip 5/16" for T1. |  |  |
| 3                     | Black         | 16                 | 13-5/16" | 23-94-9310. Strip 7/32" for T1/Strip 5/32" for T4.               |  |  |
| 4                     | White         | 16                 | 11-1/4"  | 23-94-9315. Strip 7/32" for T1/Strip 5/32" for T4.               |  |  |
| 5                     | Red           | 16                 | 5-1/4"   | 23-94-9300. Strip 7/32" for T2/Strip 5/32" for T4.               |  |  |
| 6                     | White         | 16                 | 5"       | 23-94-9305. Strip 7/32" for T2/Strip 5/32" for T4.               |  |  |

**BULK LEAD WIRE - BULLETIN NO. 58-01-0003** 

| T1 | TO SWITCH        |
|----|------------------|
| T2 | TO MOTOR HOUSING |
| Т3 | TO BRUSH HOLDER  |

TO FIELD

T4

| TERMINAL DESCRIPTION |            |       |  |  |
|----------------------|------------|-------|--|--|
| Code                 | Part No.   | Qnty. |  |  |
| T1                   | 23-74-0850 | 4     |  |  |
| T2                   | 23-74-0610 | 2     |  |  |
| T3                   | 23-74-2115 | 2     |  |  |
| T4                   | 23-74-0585 | 4     |  |  |