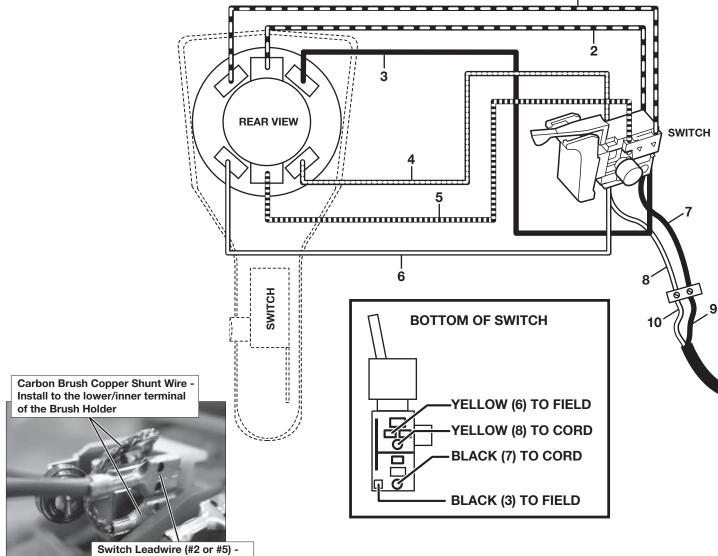

## NOTE:

\*As an aid to reassembly, take note of the wire routings and position of the wires in the wire guides and wire guides traps prior to dismantling the tool. \*With the switch installed and wire routing complete, make sure that wires #3, #6, #7 and #8 are pulled away from the heat sink as much as possible. \*Watch for pinched wires when placing the handle cover back over the housing assembly.

Install to upper/outer terminal

| WIRING SPECIFICATIONS                |               |                   |        |                                                       |  |
|--------------------------------------|---------------|-------------------|--------|-------------------------------------------------------|--|
| Wire<br>No.                          | Wire<br>Color | Orgin of<br>Gauge | Length | Terminals, Connectors and 1 or 2 End Wire Preparation |  |
| 1                                    | Red           |                   |        | 23-94-6710 Leadwire Assembly                          |  |
| 2                                    | Red           |                   |        | 23-94-6710 Leadwire Assembly                          |  |
| 3                                    | Black         |                   |        | 23-94-6735 Leadwire Assembly                          |  |
| 4                                    | Gray          |                   |        | 23-94-6715 Leadwire Assembly                          |  |
| 5                                    | Purple        |                   |        | 23-94-6720 Leadwire Assembly                          |  |
| 6                                    | Yellow        |                   |        | 23-94-6730 Leadwire Assembly                          |  |
| 7                                    | Black         |                   |        | 23-94-6740 Leadwire Assembly                          |  |
| 8                                    | Yellow        |                   |        | 23-94-6745 Leadwire Assembly                          |  |
| 9                                    | Black         |                   |        | Component of Cord Set                                 |  |
| 10                                   | White         |                   |        | Component of Cord Set                                 |  |
| BULK LEAD WIRE - BULLETIN 58-01-0003 |               |                   |        |                                                       |  |

NOTE: All leads must be held to  $\pm 1/16$ ". All lead lengths are before stripping.

| TERMINAL DESCRIPTION  |               |  |  |  |  |  |
|-----------------------|---------------|--|--|--|--|--|
| Code                  | Code Part No. |  |  |  |  |  |
|                       |               |  |  |  |  |  |
|                       |               |  |  |  |  |  |
|                       |               |  |  |  |  |  |
| CONNECTOR DESCRIPTION |               |  |  |  |  |  |
|                       |               |  |  |  |  |  |
|                       |               |  |  |  |  |  |
|                       |               |  |  |  |  |  |