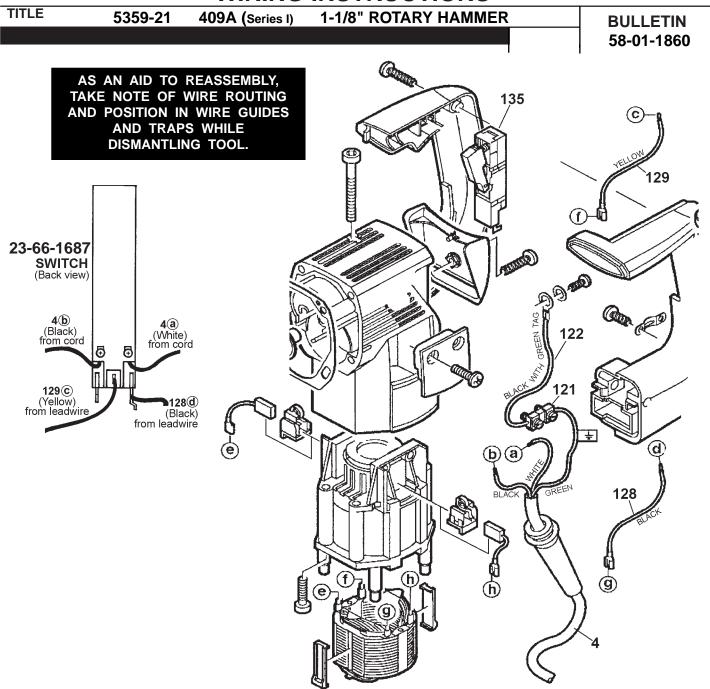

## WIRING INSTRUCTIONS

| WIRING SPECIFICATIONS                |               |                    |        |                                                       |  |  |  |  |
|--------------------------------------|---------------|--------------------|--------|-------------------------------------------------------|--|--|--|--|
| Wire<br>No.                          | Wire<br>Color | Origin or<br>Gauge | Length | Terminals, Connectors and 1 or 2 End Wire Preparation |  |  |  |  |
| 4a                                   | White         | Cord               |        | Component of cord set                                 |  |  |  |  |
| 4b                                   | Black         | Cord               |        | Component of cord set                                 |  |  |  |  |
| 4c                                   | Green         | Cord               |        | Component of cord set                                 |  |  |  |  |
| 122                                  | Black         | 23-94-1034         |        | Leadwire assembly with green tag.                     |  |  |  |  |
| 128                                  | Black         | 23-94-1042         |        | Leadwire assembly                                     |  |  |  |  |
| 129                                  | Yellow        | 23-94-1037         |        | Leadwire assembly                                     |  |  |  |  |
| DILLY LEAD WIDE DILL ETIN 50 04 0002 |               |                    |        |                                                       |  |  |  |  |

**BULK LEAD WIRE - BULLETIN 58-01-0003** 