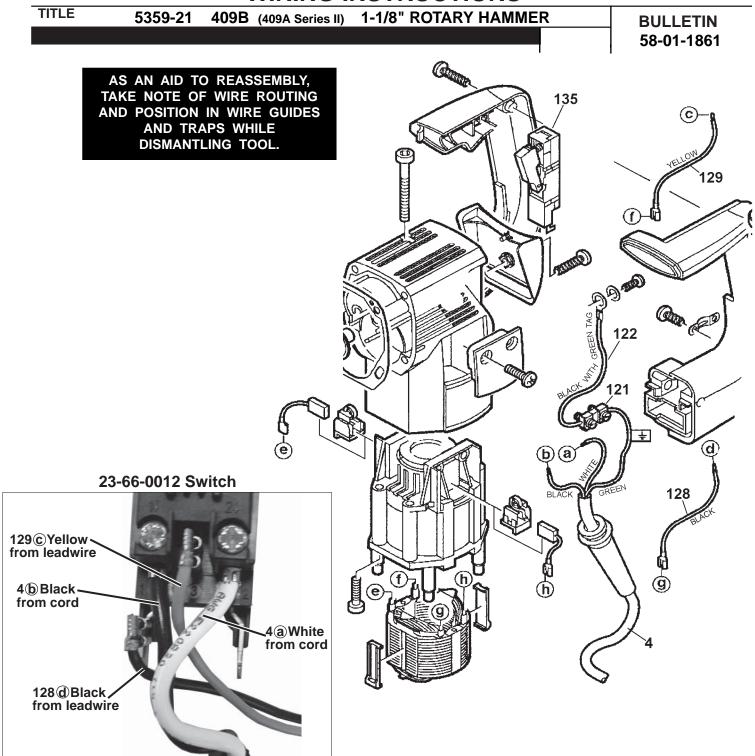

## WIRING INSTRUCTIONS

|             | WIRING SPECIFICATIONS |                    |        |                                                       |  |  |  |  |  |
|-------------|-----------------------|--------------------|--------|-------------------------------------------------------|--|--|--|--|--|
| Wire<br>No. | Wire<br>Color         | Origin or<br>Gauge | Length | Terminals, Connectors and 1 or 2 End Wire Preparation |  |  |  |  |  |
| 4a          | White                 | Cord               |        | Component of cord set                                 |  |  |  |  |  |
| 4b          | Black                 | Cord               |        | Component of cord set                                 |  |  |  |  |  |
| 4c          | Green                 | Cord               |        | Component of cord set                                 |  |  |  |  |  |
| 122         | Black                 | 23-94-1034         |        | Leadwire assembly with green tag.                     |  |  |  |  |  |
| 128         | Black                 | 23-94-0003         |        | Leadwire assembly                                     |  |  |  |  |  |
| 129         | Yellow                | 23-94-1037         |        | Leadwire assembly                                     |  |  |  |  |  |

**BULK LEAD WIRE - BULLETIN 58-01-0003**