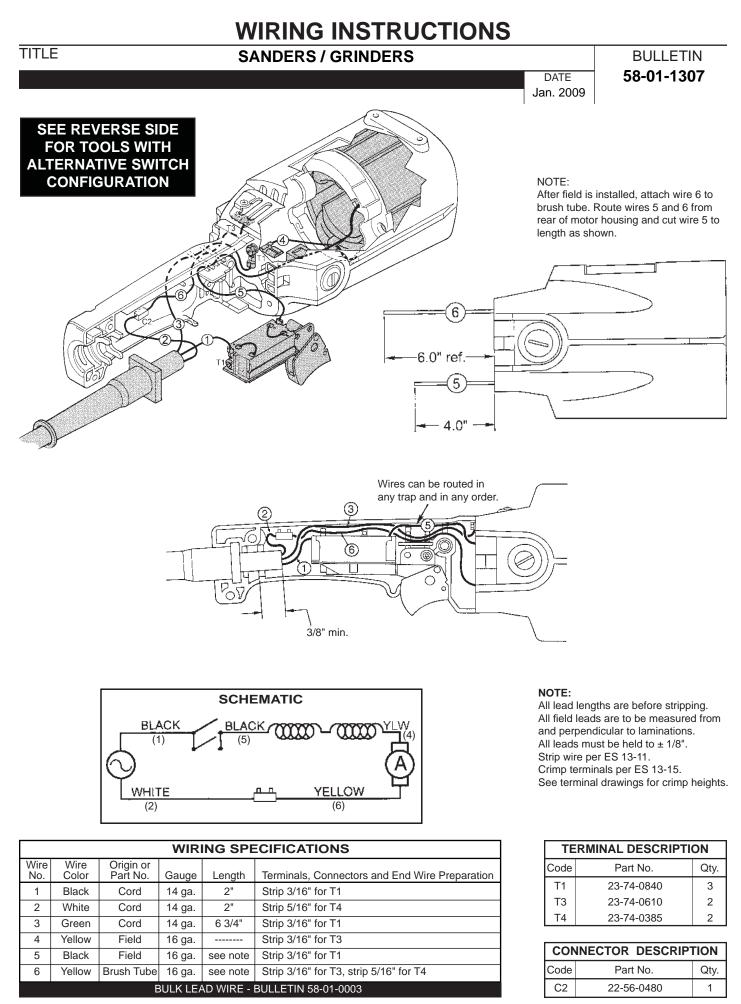

## WIRING SPECIFICATIONS

| Wire<br>No. | Wire<br>Color                        | Origin or<br>Part No. | Gauge  | Length   | Terminals, Connectors and End Wire Preparation |  |
|-------------|--------------------------------------|-----------------------|--------|----------|------------------------------------------------|--|
| 1           | Black                                | Cord                  | 14 ga. | 5"       | Strip 3/16" for T1                             |  |
| 2           | White                                | Cord                  | 14 ga. | 2-3/8"   | Strip 3/16" for T1                             |  |
| 3           | Green                                | Cord                  | 14 ga. | 6 3/4"   | Strip 3/16" for T1                             |  |
| 4           | Yellow                               | Field                 | 16 ga. |          | Strip 3/16" for T3                             |  |
| 5           | Black                                | Field                 | 16 ga. | see note | Strip 3/16" for T1                             |  |
| 6           | Yellow                               | 23-94-4401            | 16 ga. | see note | Strip 3/16" for T1, Strip 3/16" for T3         |  |
|             | BULK LEAD WIRE - BULLETIN 58-01-0003 |                       |        |          |                                                |  |

|             | WIRING SPECIFICATIONS                |                       |        |          |                                                |  |  |
|-------------|--------------------------------------|-----------------------|--------|----------|------------------------------------------------|--|--|
| Wire<br>No. | Wire<br>Color                        | Origin or<br>Part No. | Gauge  | Length   | Terminals, Connectors and End Wire Preparation |  |  |
| 1           | Black                                | Cord                  | 14 ga. | 5"       | Strip 3/16" for T1                             |  |  |
| 2           | White                                | Cord                  | 14 ga. | 2-3/8"   | Strip 3/16" for T1                             |  |  |
| 3           | Green                                | Cord                  | 14 ga. | 6 3/4"   | Strip 3/16" for T1                             |  |  |
| 4           | Yellow                               | Field                 | 16 ga. |          | Strip 3/16" for T3                             |  |  |
| 5           | Black                                | Field                 | 16 ga. | see note | Strip 3/16" for T1                             |  |  |
| 6           | Yellow                               | 23-94-4401            | 16 ga. | see note | Strip 3/16" for T1, Strip 3/16" for T3         |  |  |
|             | BULK LEAD WIRE - BULLETIN 58-01-0003 |                       |        |          |                                                |  |  |