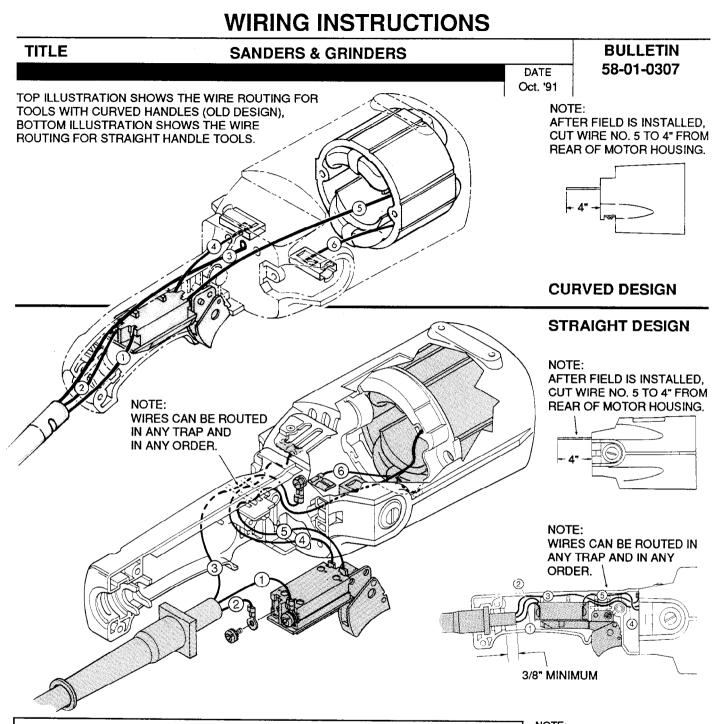

|             | WIRING SPECIFICATIONS                                                                                   |              |          |                                        |          | must be held to $\pm 1/$ | 0"                                                                                                                |  |  |
|-------------|---------------------------------------------------------------------------------------------------------|--------------|----------|----------------------------------------|----------|--------------------------|-------------------------------------------------------------------------------------------------------------------|--|--|
| Wire<br>No. | Wire Origin or<br>Color Length Terminals, Connectors and 1 or 2 End Wire Preparation