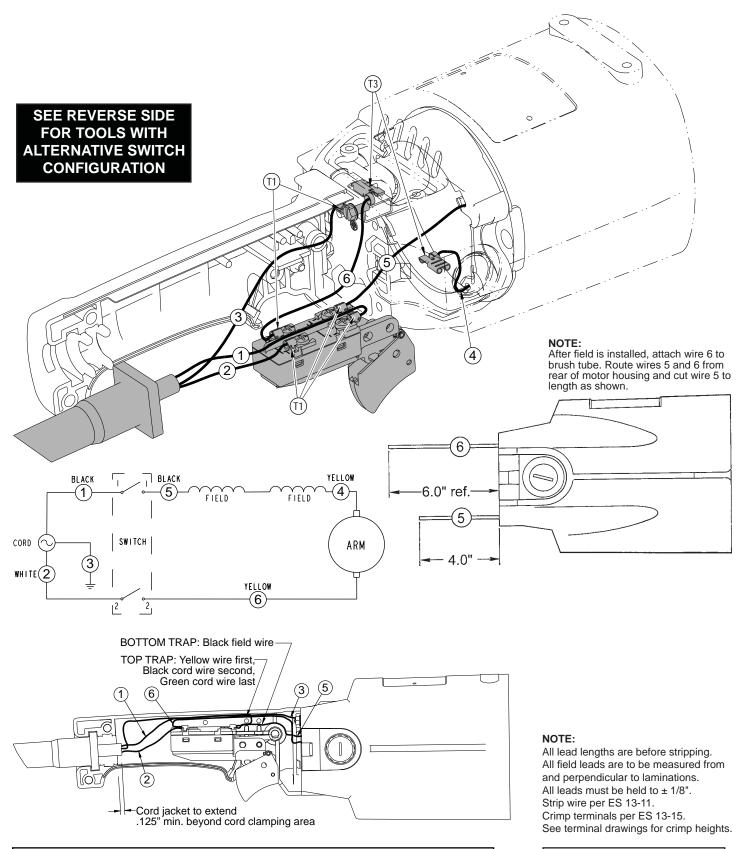

|  |  |
|             | ·                                                                                                       |              |          |                                        | -        |                          |                                                                                                                   |  |  |
|             |                                                                                                         | 1            |          |                                        |          |                          |                                                                                                                   |  |  |





| TERMINAL DESCRIPTION |            |      |  |  |  |
|----------------------|------------|------|--|--|--|
| Code                 | Part No.   | Qty. |  |  |  |
| T1                   | 23-74-0840 | 5    |  |  |  |
| Т3                   | 23-74-0610 | 2    |  |  |  |
|                      |            |      |  |  |  |

| CONNECTOR DESCRIPTION |               |  |  |  |  |  |
|-----------------------|---------------|--|--|--|--|--|
| Code                  | Code Part No. |  |  |  |  |  |
|                       |               |  |  |  |  |  |

## WIRING SPECIFICATIONS

| Wire<br>No. | Wire<br>Color                        | Origin or<br>Part No. | Gauge  | Length   | Terminals, Connectors and End Wire Preparation |  |
|-------------|--------------------------------------|-------------