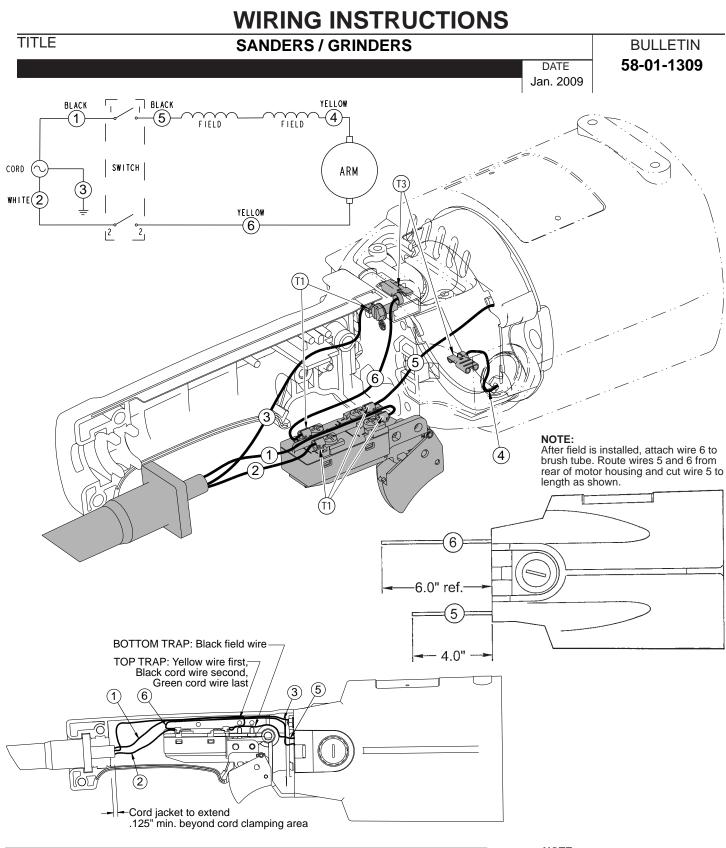

16" for T1                             |  |
| 3           | Green                                | Cord                  | 14 ga. | 6 3/4"   | Strip 3/16" for T1                             |  |
| 4           | Yellow                               | Field                 | 16 ga. |          | Strip 3/16" for T3                             |  |
| 5           | Black                                | Field                 | 16 ga. | see note | Strip 3/16" for T1                             |  |
| 6           | Yellow                               | 23-94-4401            | 16 ga. | see note | Strip 3/16" for T1, Strip 3/16" for T3         |  |
|             | BULK LEAD WIRE - BULLETIN 58-01-0003 |                       |        |          |                                                |  |



|             | WIRING SPECIFICATIONS                |                       |        |          |                                                |  |  |
|-------------|--------------------------------------|-----------------------|--------|----------|------------------------------------------------|--|--|
| Wire<br>No. | Wire<br>Color                        | Origin or<br>Part No. | Gauge  | Length   | Terminals, Connectors and End Wire Preparation |  |  |
| 1           | Black                                | Cord                  | 14 ga. | 5"       | Strip 3/16" for T1                             |  |  |
| 2           | White                                | Cord                  | 14 ga. | 2-3/8"   | Strip 3/16" for T1                             |  |  |
| 3           | Green