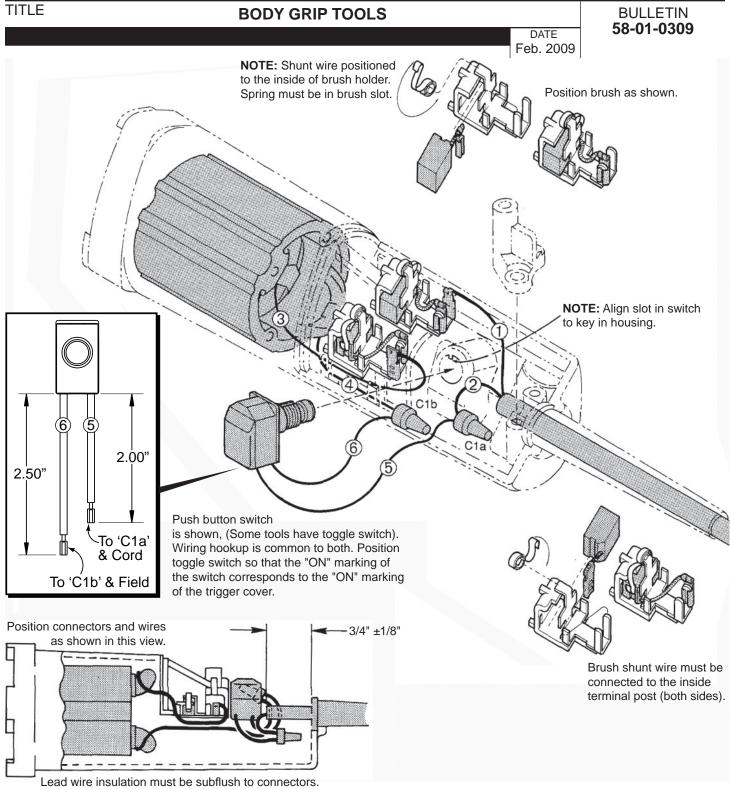

# **WIRING INSTRUCTIONS**

All strands must be in connectors.

|             | WIRING SPECIFICATIONS                    |                       |       |        |                                                |  |  |
|-------------|------------------------------------------|-----------------------|-------|--------|------------------------------------------------|--|--|
| Wire<br>No. | Wire<br>Color                            | Origin or<br>Part No. | Gauge | Length | Terminals, Connectors and End Wire Preparation |  |  |
| 1           | White                                    | Cord                  | 18    | 2"     | Strip 5/32" for T1.                            |  |  |
| 2           | Black                                    | Cord                  | 18    | 2"     | Strip 1/4" for C1a.                            |  |  |
| 3           | White                                    | Field                 | 18    | 4"     | Strip 5/32" for T1.                            |  |  |
| 4           | Black                                    | Field                 | 18    | 6"     | Strip 5/16" for C1b.                           |  |  |
| 5           | Black                                    | Switch                | 18    | 2"     | Strip 1/4" for C1a.                            |  |  |
| 6           | Black                                    | Switch                | 18    | 2-1/2" | Strip 5/16" for C1b.                           |  |  |
|             | BULK LEAD WIRE - BULLETIN NO. 58-01-0003 |                       |       |        |                                                |  |  |

#### NOTE:

All leads must be held to  $\pm 1/8$ ". All lead lengths are before stripping.

| TERMINAL DESCRIPTION         |               |   |  |  |  |  |
|------------------------------|---------------|---|--|--|--|--|
| Code                         | Code Part No. |   |  |  |  |  |
| T1                           | 23-74-0755    | 2 |  |  |  |  |
| <b>CONNECTOR DESCRIPTION</b> |               |   |  |  |  |  |
| C1                           | 22-56-0150    | 2 |  |  |  |  |
|                              |               |   |  |  |  |  |