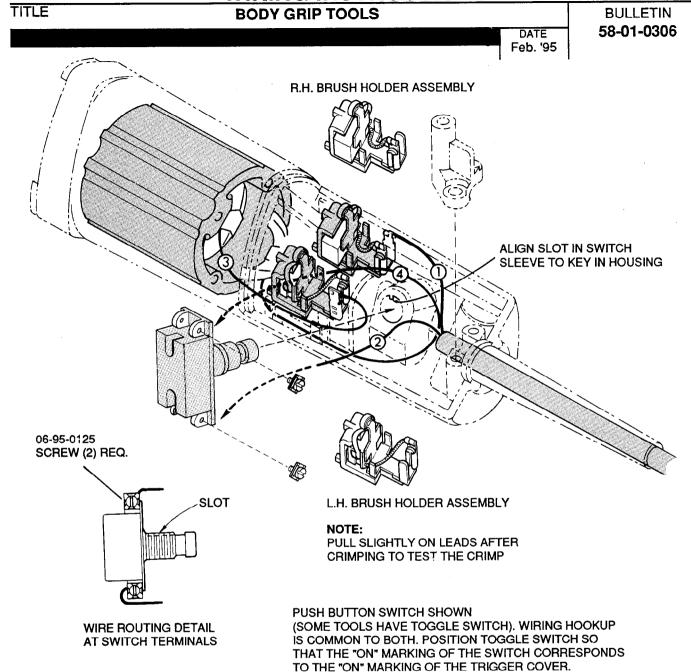

# **WIRING INSTRUCTIONS**

|             |               |                       | Wi       | RING SI | PECIFICATIONS                                  |
|-------------|---------------|-----------------------|----------|---------|------------------------------------------------|
| Wire<br>No. | Wire<br>Color | Origin or<br>Part No. | Gauge    | Length  | Terminals, Connectors and End Wire Preparation |
| 1           | White         | Cord                  | 18       | 2"      | Strip 3/32" for T1                             |
| 2           | Black         | Cord                  | 18       | 2"      | Strip 1/4"                                     |
| 3           | White         | Field                 | 18       |         | Strip 3/32" for T1                             |
| 4           | Black         | Field                 | 18       |         | Strip 5/16"                                    |
|             |               |                       | 1 1      |         |                                                |
|             |               |                       |          | *****   |                                                |
|             |               |                       |          |         |                                                |
|             |               |                       |          |         |                                                |
|             |               |                       | 0,111,12 |         | <br>                                           |

### NOTE:

All leads must be held to ± 1/8".
All field leads to be measured from and perpendicular to laminations.
All lead lengths are before stripping.

| TERMINAL DESCRIPTION |            |       |  |  |  |  |  |
|----------------------|------------|-------|--|--|--|--|--|
| Code                 | Part No.   | Qnty. |  |  |  |  |  |
| T1                   | 23-74-0755 | 2     |  |  |  |  |  |
| TERMINAL DESCRIPTION |            |       |  |  |  |  |  |
| Code                 | Part No.   | Qnty. |  |  |  |  |  |
|                      |            |       |  |  |  |  |  |

# WIRING INSTRUCTIONS

TITLE BODY GRIP TOOLS

DATE Feb. '95 BULLETIN **58-01-0308** 

WIRE ROUTING DETAIL AT SWITCH TERMINALS

PUSH BUTTON SWITCH SHOWN (SOME TOOLS HAVE TOGGLE SWITCH). WIRING HOOKUP IS COMMON TO BOTH. POSITION TOGGLE SWITCH SO THAT THE "ON" MARKING OF THE SWITCH CORRESPONDS TO THE "ON" MARKING OF THE TRIGGER COVER.