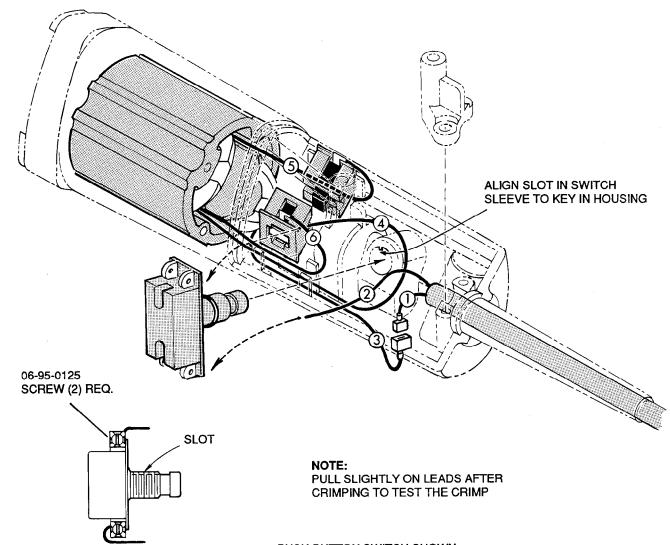

|          |               |                       | YY    | HING 5  | PECIFICATIONS                                  |
|----------|---------------|-----------------------|-------|---------|------------------------------------------------|
| Wire No. | Wire<br>Color | Origin or<br>Part No. | Gauge | Length  | Terminals, Connectors and End Wire Preparation |
| 1        | White         | Cord                  | 18    | 2"      | Cut & Strip 3/16" for T2 (See Note)            |
| 2        | Black         | Cord                  | 18    | 2"      | Cut & Strip 1/4"                               |
| 3        | White         | Field                 | 18    |         | Strip 3/16" for T3 (See Note)                  |
| 4        | Blue          | Field                 | 18    |         | Strip 1/4"                                     |
| 5        | Black         | Field                 | 18    |         | Strip 3/16" for T1                             |
| 6        | Black         | Field                 | 18    |         | Strip 3/16" for T1                             |
|          |               |                       |       |         |                                                |
|          |               |                       |       |         |                                                |
|          |               |                       |       |         |                                                |
|          |               |                       | DIH V | EAD WID | E - RIII I ETIN 58-01-0003                     |

### NOTE:

All leads must be held to ± 1/8".
All field leads to be measured from and perpendicular to laminations.
All lead lengths are before stripping.

| TERMINAL DESCRIPTION |                 |       |  |  |  |  |  |
|----------------------|-----------------|-------|--|--|--|--|--|
| Code                 | Qnty.           |       |  |  |  |  |  |
| T1                   | 23-74-0695      | 2     |  |  |  |  |  |
| T2                   | 23-74-0430      | 1     |  |  |  |  |  |
| T3                   | T3 23-74-0440   |       |  |  |  |  |  |
| TEF                  | RMINAL DESCRIPT | ION   |  |  |  |  |  |
| Code                 | Part No.        | Qnty. |  |  |  |  |  |
|                      |                 |       |  |  |  |  |  |