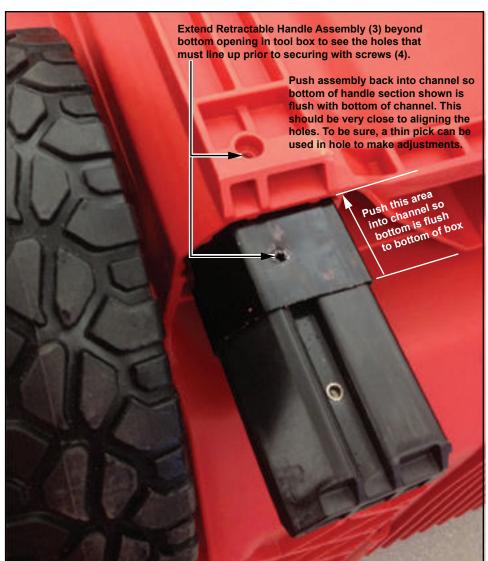

As an aid to installation, collapse the Retractable Handle Assembly (3).

Properly orient the assembly and insert both sides into tool box channels.

Holes of Retractable Handle Assembly (3) must line up with holes on the back of tool box body prior to securing with screws (4).