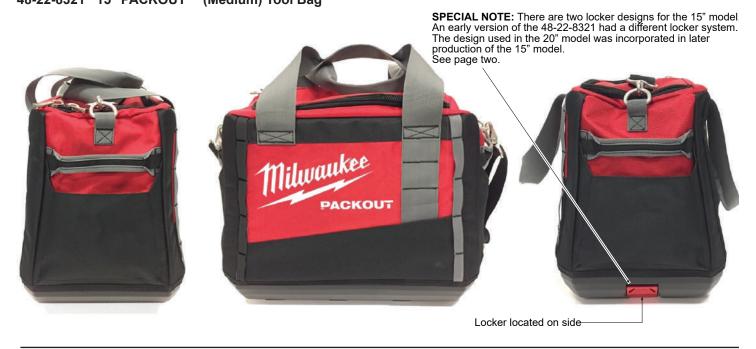

48-22-8322 20" PACKOUT™ (Large) Tool Bag\*

| *48-22-8321 | 15" PACKOUT™ (Medium) Tool Bag |
|-------------|--------------------------------|
| *48-22-8322 | 20" PACKOUT™ (Large) Tool Bag  |

| FIG. | PART NO.   | DESCRIPTION OF PART                        | NO. REQ. |
|------|------------|--------------------------------------------|----------|
| 1    | 45-56-8300 | Shoulder Strap (For both tote models)      | (1)      |
| 2    | 44-20-8300 | Locker Kit (For early versions of 48-22-83 | 321)     |
|      |            | See page two                               | (1)      |
| 3    | 44-20-0305 | Locker (For 48-22-8322 and later version   | ıs       |
|      |            | of 48-22-8321) See page 5                  | (1)      |

SEE PAGE 5 FOR INSTRUCTIONS ON REMOVING SELECTION AND INSTALLING BOTH LOCKER SYSTEMS