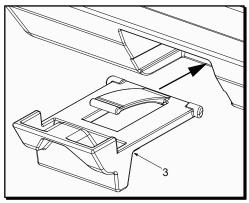

No. 44-20-8300 Locker Kit For early production PACKOUT™ Storage Totes

To install a Locker Kit (2), align spring as shown and guide the tabs of locking carriage in channels of tote base. Push locking carriage upward to snap into place.

No. 44-20-0305 Locker For later production PACKOUT™ Storage Totes

To install a new Locker (3), guide the tabs of locking carriage in channels of tote base. Push locking carriage forward to snap into place.