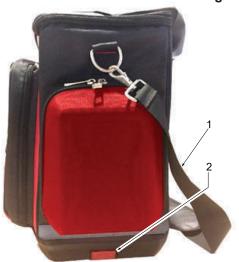

## 48-22-8300 PACKOUT™ Tech Bag

48-22-8301 PACKOUT™ Jobsite Backpack

48-22-8302 PACKOUT™ Jobsite Cooler

| FIG. | PART NO.   |
|------|------------|
| 1    | 45-56-8300 |

DESCRIPTION OF PART

NO. REQ.

44-20-0305

Shoulder Strap (For Cooler & Tech Bag) Locker System

(1) (1)

SEE PAGE 5 FOR INSTRUCTIONS ON REMOVING AND INSTALLING BOTH LOCKER SYSTEMS