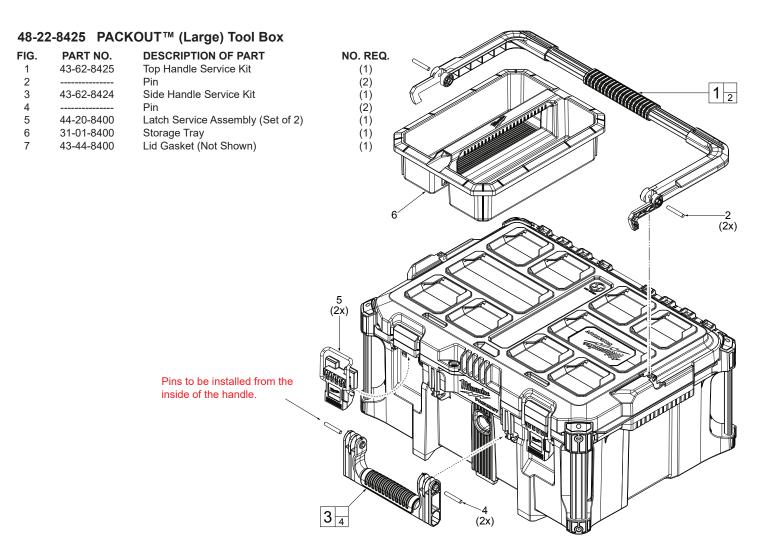

| FIG.   | PART NO.    |                                          | IO. RE |
|--------|-------------|------------------------------------------|--------|
| 1      | 43-62-8400T | Retractable Handle Grip Service Kit      | (1)    |
| 2      |             | Screw                                    | (2)    |
| 2<br>3 | 43-62-8400  | Retractable Handle Service Assembly      | (1)    |
| 4      |             | Screw                                    | (2)    |
| 5      | 43-62-8426  | Side Handle Service Kit                  | ` '    |
|        |             | (Contains 2 Side Handles and 4 Pins)     | (1)    |
| 6      |             | Èin ´                                    | (4)    |
| 7      | 45-94-8426  | Wheel Service Kit                        | ` '    |
|        |             | (Contains 2 Wheels and 2 Locking Hex Nut | s) (1) |
| 8      |             | Locking Hex Nut                          | (2)    |
| 9      | 44-20-8400  | Latch Service Assembly (Set of 2)        | (1)    |
| 10     | 31-01-8400  | Storage Tray                             | (1)    |
| 11     | 43-44-8400  | Lid Gasket (Not Shown)                   | (1)    |
| 12     | 42-12-8426  | Axle Service Kit                         | ( )    |
|        |             | (Contains 1 Axle and 2 Locking Hex Nuts) | (1)    |
|        |             | ( - )                                    | ( )    |

As an aid to removing a damaged Latch Assembly (9), use two large flat blade screwdrivers. Push blades between parts as shown. Twist both screwdrivers at same time to force the blades into opening and work the latch assembly over the two locking tabs.

To install a new latch assembly, position entire latch assembly over locking tabs with the two top lugs partially inserted in 'catch cavity' of main housing. Engage latch bar onto lid and gently press latch lever to slide assembly over two locking tabs and into place.

As an aid to installation, collapse the Retractable Handle Assembly (3).

Properly orient the assembly and insert both sides into tool box channels.

Holes of Retractable Handle Assembly (3) must line up with holes on the back of tool box body prior to securing with screws (4).