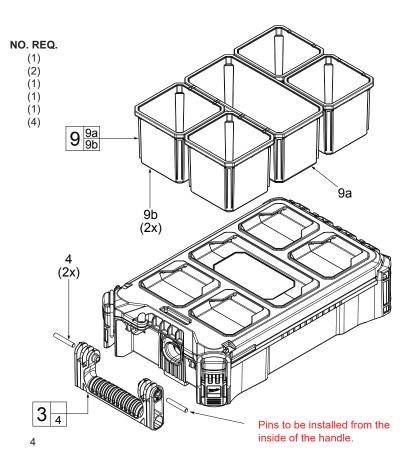

Screws (4)

| 48-22           | -8430 PAC                  | (OUT™ Organizer                                             |                        |       |            |
|-----------------|----------------------------|-------------------------------------------------------------|------------------------|-------|------------|
| <b>FIG.</b> 3 4 | <b>PART NO.</b> 43-62-8430 | <b>DESCRIPTION OF PART</b> Side Handle Service Kit Pin      | NO. REQ.<br>(1)<br>(2) |       |            |
| 5<br>7          | 44-20-8430<br>43-44-8430   | Latch Service Assembly (Set of 2)<br>Lid Gasket (Not Shown) | (1)                    |       |            |
| 9<br>9a<br>9b   | 31-01-0501                 | 5 Bin Kit (Set of 1) Large Bin Small Bin                    | (2) (1) (4) 9          | 98 99 | 9b<br>(4x) |
|                 |                            | to be installed from the le of the handle.                  | 4 (2x                  |       |            |