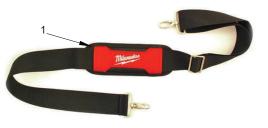

| FIG. | PART NO.   | DESCRIPTION OF PART                        | NO. REC |
|------|------------|--------------------------------------------|---------|
| 1    | 45-56-8300 | Shoulder Strap (For all three tote models) | (1)     |
| 2    | 44-20-8300 | Locker Kit (For all three tote models)     | (1)     |
|      | or         |                                            |         |
| 3    | 44-20-0305 | Locker Kit (For all three tote models)     | (1)     |
|      |            |                                            |         |

48-22-8322 20" PACKOUT™ (Large) Tool Bag\*

| *48-22-8321 | 15" PACKOUT™ (Medium) Tool Bag |
|-------------|--------------------------------|
| *48-22-8322 | 20" PACKOUT™ (Large) Tool Bag  |

| FIG. | PART NO.   | DESCRIPTION OF PART                        | NO. REQ. |
|------|------------|--------------------------------------------|----------|
| 1    | 45-56-8300 | Shoulder Strap (For both tote models)      | (1)      |
| 2    | 44-20-8300 | Locker Kit (For early versions of 48-22-83 | 321)     |
|      |            | See page two                               | (1)      |
| 3    | 44-20-0305 | Locker (For 48-22-8322 and later version   | ıs       |
|      |            | of 48-22-8321) See page 5                  | (1)      |

## 48-22-8300 PACKOUT™ Tech Bag

48-22-8301 PACKOUT™ Jobsite Backpack

48-22-8302 PACKOUT™ Jobsite Cooler

| FIG. | PART NO.   |
|------|------------|
| 1    | 45-56-8300 |

DESCRIPTION OF PART

NO. REQ.

44-20-0305

Shoulder Strap (For Cooler & Tech Bag) Locker System

(1) (1)

SEE PAGE 5 FOR INSTRUCTIONS ON REMOVING AND INSTALLING BOTH LOCKER SYSTEMS