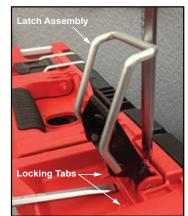

As an aid to removing a damaged Latch Assembly (9), use two large flat blade screwdrivers. Push blades between parts as shown. Twist both screwdrivers at same time to force the blades into opening and work the latch assembly over the two locking tabs.

To install a new latch assembly, position entire latch assembly over locking tabs with the two top lugs partially inserted in 'catch cavity' of main housing. Engage latch bar onto lid and gently press latch lever to slide assembly over two locking tabs and into place.