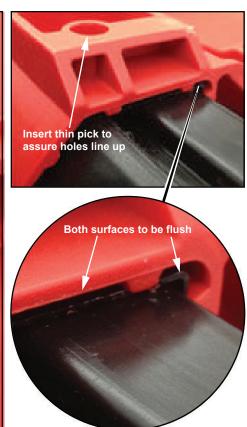

As an aid to installation, collapse the Retractable Handle Assembly (3).

Properly orient the assembly and insert both sides into tool box channels.

Holes of Retractable Handle Assembly (3) must line up with holes on the back of tool box body prior to securing with screws (4).