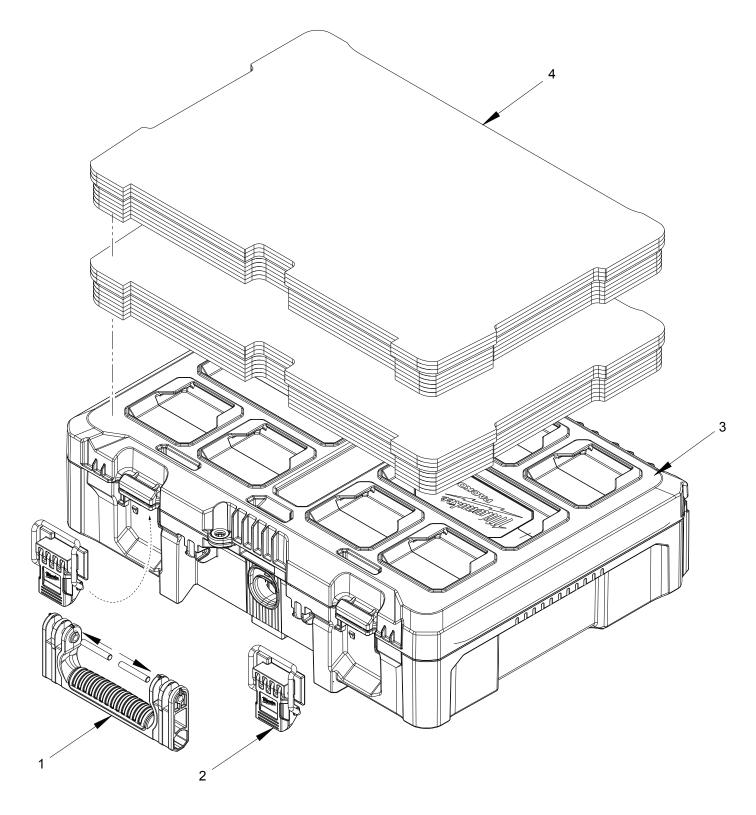

Screws (4)

| 48-22           | -8430 PAC                  | (OUT™ Organizer                                             |                        |       |            |
|-----------------|----------------------------|-------------------------------------------------------------|------------------------|-------|------------|
| <b>FIG.</b> 3 4 | <b>PART NO.</b> 43-62-8430 | <b>DESCRIPTION OF PART</b> Side Handle Service Kit Pin      | NO. REQ.<br>(1)<br>(2) |       |            |
| 5<br>7          | 44-20-8430<br>43-44-8430   | Latch Service Assembly (Set of 2)<br>Lid Gasket (Not Shown) | (1)                    |       |            |
| 9<br>9a<br>9b   | 31-01-0501                 | 5 Bin Kit (Set of 1) Large Bin Small Bin                    | (2) (1) (4) 9          | 98 99 | 9b<br>(4x) |
|                 |                            | to be installed from the le of the handle.                  | 4 (2x                  |       |            |

## 48-22-8435 PACKOUT™ Compact Organizer

| FIG. | PART NO.   | DESCRIPTION OF PART     |
|------|------------|-------------------------|
| 3    | 43-62-8435 | Side Handle Service Kit |
| 4    |            | Pin                     |
| 7    | 43-44-8435 | Lid Gasket (Not Shown)  |
| 9    | 31-01-0501 | 5 Bin Kit               |
| 9a   |            | Large Bin               |
| 9b   |            | Small Bin               |