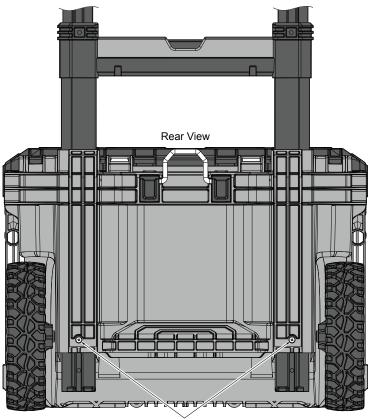

As an aid to installation, collapse the Retractable Handle Assembly (3).

Properly orient the assembly and insert both sides into tool box channels.

Holes of Retractable Handle Assembly (3) must line up with holes on the back of tool box body prior to securing with screws (4).