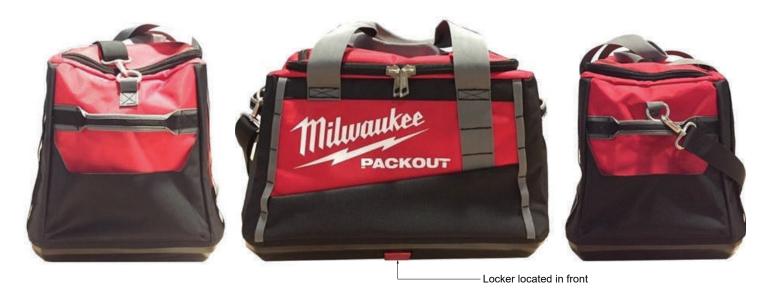

48-22-8322 20" PACKOUT™ (Large) Tool Bag\*

| *48-22-8321 | 15" PACKOUT™ (Medium) Tool Bag |
|-------------|--------------------------------|
| *48-22-8322 | 20" PACKOUT™ (Large) Tool Bag  |

| FIG. | PART NO.   | DESCRIPTION OF PART                        | NO. REQ. |
|------|------------|--------------------------------------------|----------|
| 1    | 45-56-8300 | Shoulder Strap (For both tote models)      | (1)      |
| 2    | 44-20-8300 | Locker Kit (For early versions of 48-22-83 | 321)     |
|      |            | See page two                               | (1)      |
| 3    | 44-20-0305 | Locker (For 48-22-8322 and later version   | ıs       |
|      |            | of 48-22-8321) See page 5                  | (1)      |

SEE PAGE 5 FOR INSTRUCTIONS ON REMOVING SELECTION AND INSTALLING BOTH LOCKER SYSTEMS