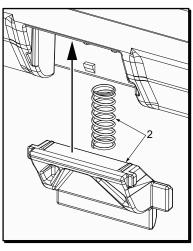

# SEE DIAGRAMS BELOW TO DETERMINE LOCKER SERVICE PART NEEDED.

To remove a damaged locker system, flip tote upside down and approach tote from the bottom of base. Insert a large flat blade screwdriver in middle of locking carriage as shown. Lightly pry carriage upward out of base opening. Remove and discard old locking carriage and spring.

No. 44-20-8300 Locker Kit For early production PACKOUT™ Storage Totes

To install a Locker Kit (2), align spring as shown and guide the tabs of locking carriage in channels of tote base. Push locking carriage upward to snap into place.