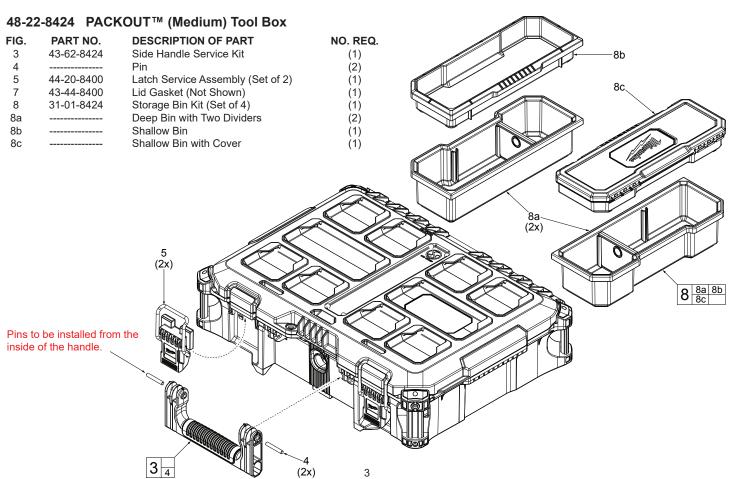

Screws (4)

| 48-22           | -8430 PAC                  | (OUT™ Organizer                                             |                        |       |            |
|-----------------|----------------------------|-------------------------------------------------------------|------------------------|-------|------------|
| <b>FIG.</b> 3 4 | <b>PART NO.</b> 43-62-8430 | <b>DESCRIPTION OF PART</b> Side Handle Service Kit Pin      | NO. REQ.<br>(1)<br>(2) |       |            |
| 5<br>7          | 44-20-8430<br>43-44-8430   | Latch Service Assembly (Set of 2)<br>Lid Gasket (Not Shown) | (1)                    |       |            |
| 9<br>9a<br>9b   | 31-01-0501                 | 5 Bin Kit (Set of 1) Large Bin Small Bin                    | (2) (1) (4) 9          | 98 99 | 9b<br>(4x) |
|                 |                            | to be installed from the le of the handle.                  | 4 (2x                  |       |            |