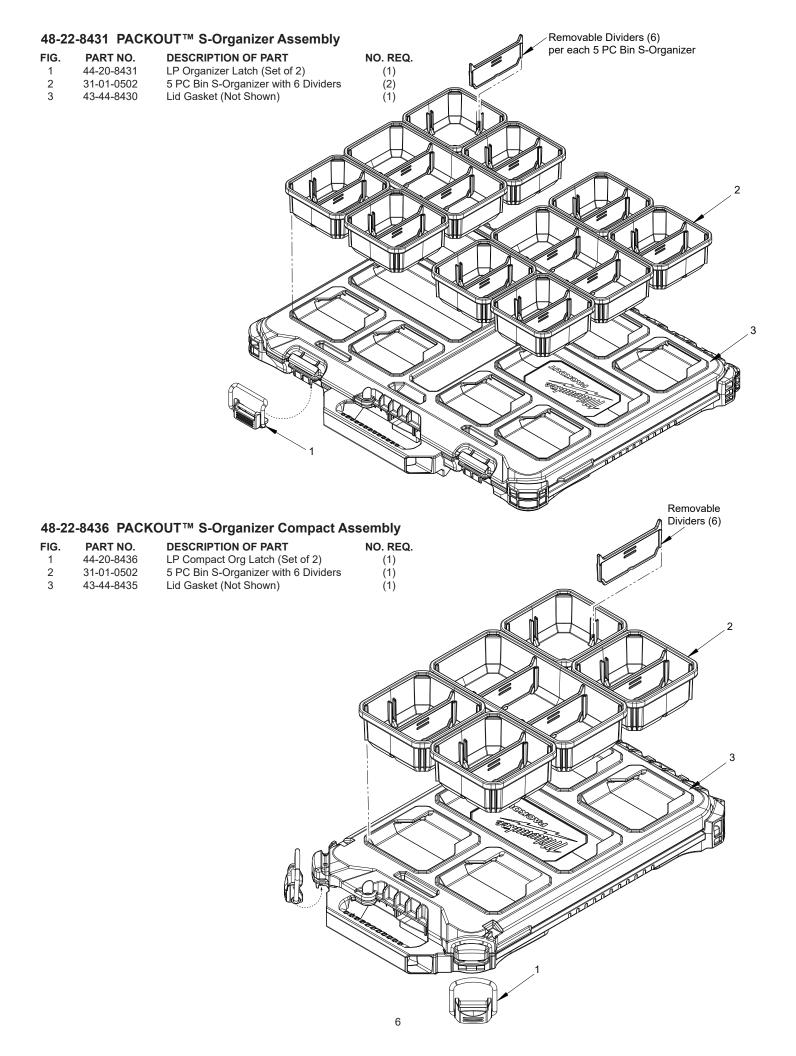

## \*See page 6 thru 9 for Additional Storage Products:

| 48-22-8431<br>48-22-8436<br>48-22-8450<br>48-22-8321<br>48-22-8322 | PACKOUT™ S-Organizer Assembly PACKOUT™ S-Organizer Compact Assembly PACKOUT™ Tool Box Assembly PACKOUT™ Medium 15" Tool Bag PACKOUT™ Large 20" Tool Bag | Page 6<br>Page 6<br>Page 7<br>Page 8<br>Page 8 |
|--------------------------------------------------------------------|---------------------------------------------------------------------------------------------------------------------------------------------------------|------------------------------------------------|
| 48-22-8300                                                         | PACKOUT™ Tech Bag                                                                                                                                       | Page 9                                         |
| 48-22-8301                                                         | PACKOUT™ Jobsite Backpack                                                                                                                               | Page 9                                         |
| 48-22-8302                                                         | PACKOUT™ Jobsite Cooler                                                                                                                                 | Page 9                                         |