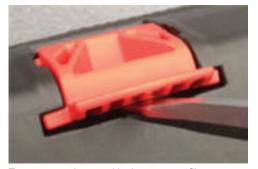

As an aid to removing a damaged Latch Assembly (9), use two large flat blade screwdrivers. Push blades between parts as shown. Twist both screwdrivers at same time to force the blades into opening and work the latch assembly over the two locking tabs.