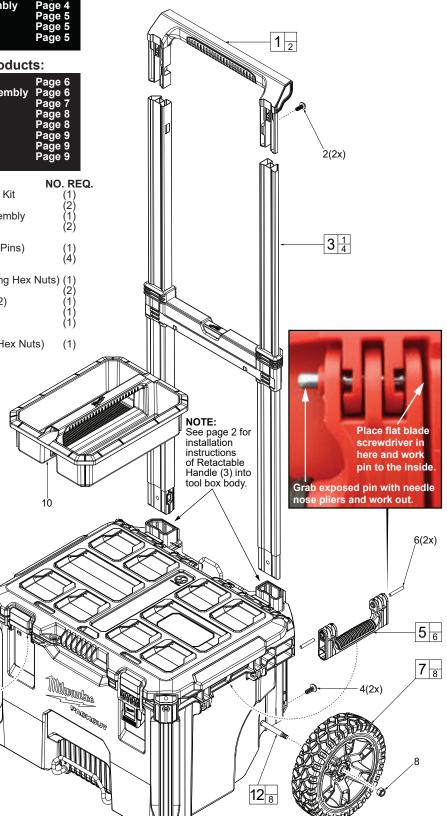

| FIG.   | PART NO.    |                                          | IO. RE |
|--------|-------------|------------------------------------------|--------|
| 1      | 43-62-8400T | Retractable Handle Grip Service Kit      | (1)    |
| 2      |             | Screw                                    | (2)    |
| 2<br>3 | 43-62-8400  | Retractable Handle Service Assembly      | (1)    |
| 4      |             | Screw                                    | (2)    |
| 5      | 43-62-8426  | Side Handle Service Kit                  | ` '    |
|        |             | (Contains 2 Side Handles and 4 Pins)     | (1)    |
| 6      |             | Èin ´                                    | (4)    |
| 7      | 45-94-8426  | Wheel Service Kit                        | ` '    |
|        |             | (Contains 2 Wheels and 2 Locking Hex Nut | s) (1) |
| 8      |             | Locking Hex Nut                          | (2)    |
| 9      | 44-20-8400  | Latch Service Assembly (Set of 2)        | (1)    |
| 10     | 31-01-8400  | Storage Tray                             | (1)    |
| 11     | 43-44-8400  | Lid Gasket (Not Shown)                   | (1)    |
| 12     | 42-12-8426  | Axle Service Kit                         | ( )    |
|        |             | (Contains 1 Axle and 2 Locking Hex Nuts) | (1)    |
|        |             | ( - )                                    | ( )    |

As an aid to installation, collapse the Retractable Handle Assembly (3).

Properly orient the assembly and insert both sides into tool box channels.

Holes of Retractable Handle Assembly (3) must line up with holes on the back of tool box body prior to securing with screws (4).