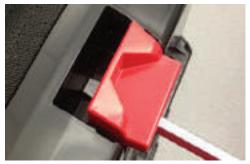

As an aid to removing a damaged Latch Assembly (9), use two large flat blade screwdrivers. Push blades between parts as shown. Twist both screwdrivers at same time to force the blades into opening and work the latch assembly over the two locking tabs.

To install a new latch assembly, position entire latch assembly over locking tabs with the two top lugs partially inserted in 'catch cavity' of main housing. Engage latch bar onto lid and gently press latch lever to slide assembly over two locking tabs and into place.