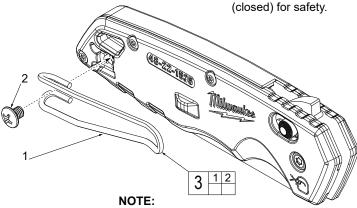

## NOTE:

No. 48-22-1535 is shown in this exploded view and may vary within the Fastback™ Knives. Prior to installing Belt Clip/Screw Service Kit #3 be sure that the blade of your *Fastback*™ Knife is folded

Apply a drop of non-permanent thread locking sealant (Loctite® 222 or the equivalent) to the thread of screw #2 prior to installation.

| FIG. | PART NO.   | DESCRIPTION OF PART             | NO. REQ. |
|------|------------|---------------------------------|----------|
| 1    |            | Belt Clip                       | (1)      |
| 2    |            | M3 x 0.5 Pan Hd. Phillips Screw | (1)      |
| 3    | 14-46-1501 | Belt Clip/Screw Service Kit     | (1)      |