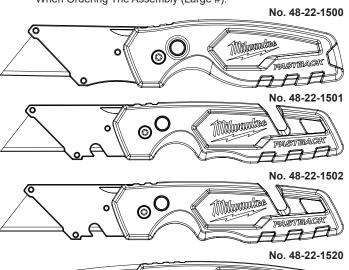

## SERVICE PARTS LIST

Milwaukee SPECIFY CATALOG NO. AND SERIAL NO. WHEN ORDERING PARTS

| FASTBACK™ POCKET KNIVES                                                                                                                                                                                         |                                                                    |                      | July 2                                                                                                                                     | 2019 |  |  |
|-----------------------------------------------------------------------------------------------------------------------------------------------------------------------------------------------------------------|--------------------------------------------------------------------|----------------------|--------------------------------------------------------------------------------------------------------------------------------------------|------|--|--|
| CATALOG NO.                                                                                                                                                                                                     |                                                                    |                      |                                                                                                                                            |      |  |  |
| 48-22-1500 FASTBACK™ Compact Flip Utility Knife 48-22-1501 FASTBACK™ Flip Utility Knife 48-22-1502 FASTBACK™ Flip Utility Knife w/ Strg 48-22-1520 FASTBACK™ 3" Flip Knife 48-22-1524 FASTBACK™ Camo Flip Knife | 48-22-1525<br>48-22-1526<br>48-22-1530<br>48-22-1535<br>48-22-1540 | FAST<br>FAST<br>FAST | BACK™ Hawkbill Flip Knife<br>BACK™ Blunt Hawkbill Flip K<br>BACK™ 3" Serrated Flip Knif<br>BACK™ Camo 3" Serrated Flip<br>BACK™ Flip Knife | е    |  |  |

## $|00|_{\overline{0}}$

**EXAMPLE:**Component Parts (Small #) Are Included When Ordering The Assembly (Large #).