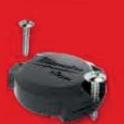

#### ATTACHES ANYWHERE

RIVET

ZIP TIE

EPOXY

SCREW

#### EASY TO USE

2 Glue, screw or rivet

3 Activate TICK<sup>™</sup>

on anything. &

& start tracking.