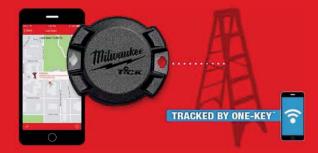

TRACKED BY ONE-KEY

### VIEW LAST SEEN DATE, TIME & LOCATION

Tracked by ONE-KEY<sup>™</sup>, the TICK<sup>™</sup> Tool and Equipment Tracker allows you to track the location of any item in your inventory, regardless of brand or type. The app will automatically store the last time any ONE-KEY<sup>™</sup> app was within the 100 ft Bluetooth<sup>®</sup> range of your TICK<sup>™</sup>. Check your app to easily pinpoint the last seen date, time and location to:

#### TRACK TOOLS ANYWHERE

Integrated Tool Tracking allows you to keep a virtual eye on your things when you can't. The ONE-KEY<sup>™</sup> app will automatically keep records of the last time it was within 100ft of your tool, allowing you to pinpoint missing tools quickly and increase accountability of your crew.