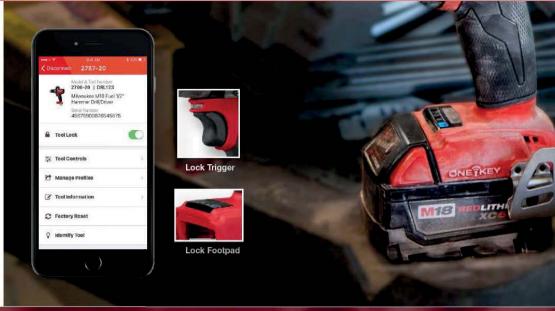

#### MANAGE THE TEAM

Need to set some boundaries for the guys in the field? Set up your complementary guest log in to share with your team, allowing you to set the permissions on who can control what. Using a secure code, you can limit guest access to specific features such as only changing the foot pad custom presets or even just letting them lock or unlock the tool.

| × |
|---|
|   |
|   |
|   |
|   |

Paired with tracking, Integrated Tool Security provides the ultimate theft protection. Protect your investment with features like tool lock-out, or hide tool from the nearby devices screen so only you can see your tool is in range. If your tool is lost or stolen, render it useless by sending a remote command to the tool to shut itself off the next time it comes within range of any ONE-KEY<sup>TM</sup> app.

#### 

Tool Customization allows you to optimize the tool for the work you do. Increase your productivity with consistent performance and save money by reducing damage to fasteners and materials, while increasing the life of your accessories. Save up to four customized profiles to the memory of the tool, and cycle through them when needed throughout your day.