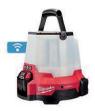

#### M18 HIGH OUTPUT LIGHTING

The industry's first system of high output LED lights to offer full day run-times in portable packages, these LED lights utilize the most advanced lighting technology to deliver a consistent beam, optimized color temperature and true representation of colors and detail leading to a more productive work area. Uniquely designed to ADAPT, PERFORM and SURVIVE the daily demands of professional use, these lights shine brighter and last longer.

M18™ RADIUS™ LED Compact Site Light w/ ONE-KEY™ 2146-20

Feel the difference with Milwaukee.