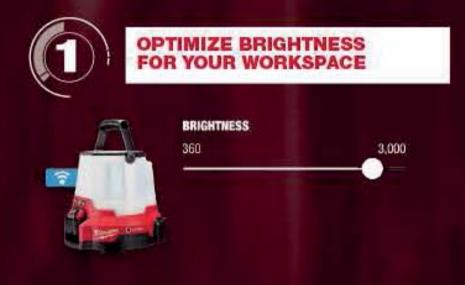

#### M18 HIGH OUTPUT LIGHTING

The industry's first system of high output LED lights to offer full day run-times in portable packages, these LED lights utilize the most advanced lighting technology to deliver a consistent beam, optimized color temperature and true representation of colors and detail leading to a more productive work area. Uniquely designed to ADAPT, PERFORM and SURVIVE the daily demands of professional use, these lights shine brighter and last longer.

M18™ RADIUS™ LED Compact Site Light w/ ONE-KEY™ 2146-20

Feel the difference with Milwaukee.