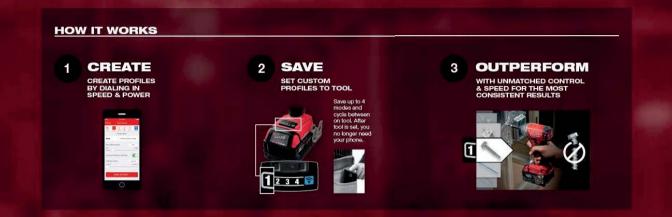

#### 

Tool Customization allows you to optimize the tool for the work you do. Increase your productivity with consistent performance and save money by reducing damage to fasteners and materials, while increasing the life of your accessories. Save up to four customized profiles to the memory of the tool, and cycle through them when needed throughout your day.