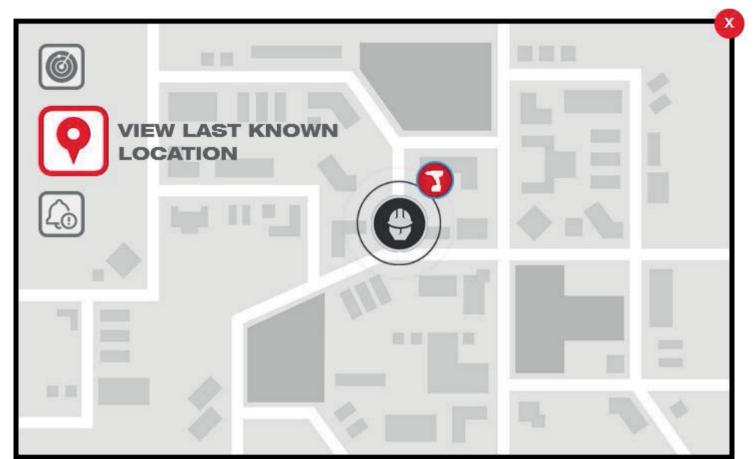

### VIEW LAST SEEN DATE, TIME & LOCATION

Tracked by ONE-KEY<sup>™</sup>, the TICK<sup>™</sup> Tool and Equipment Tracker allows you to track the location of any item in your inventory, regardless of brand or type. The app will automatically store the last time any ONE-KEY<sup>™</sup> app was within the 100 ft Bluetooth<sup>®</sup> range of your TICK<sup>™</sup>. Check your app to easily pinpoint the last seen date, time and location to: