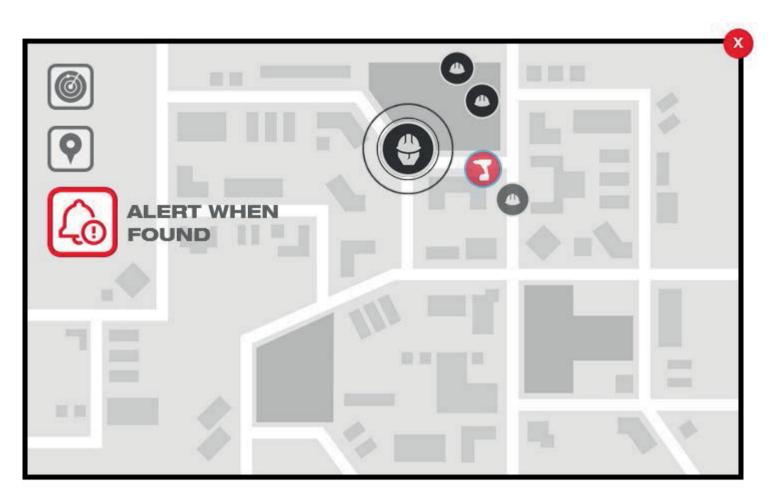

#### IF LOST, ALERT WHEN FOUND

Utilize the ONE-KEY<sup>™</sup> network to help find missing items. When any phone with the app comes within 100 ft of your item, you will receive an updated location