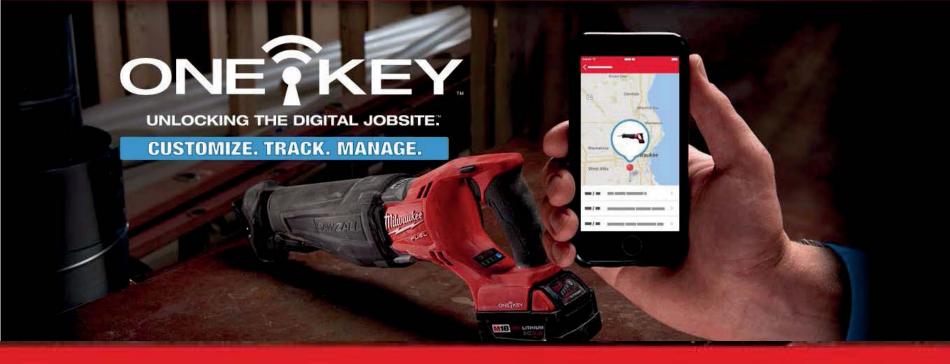

## What Is ONE-KEY<sup>™</sup>?

ONE-KEY<sup>™</sup>, the first digital platform for jobsite tools. By integrating industry-leading tool electronics with a custom-built cloud based program, ONE-KEY<sup>™</sup> will provide a new level of control and access to information that will revolutionize the way work gets done. This will fundamentally change the way users interact with their tools, and help solve user problems and frustrations the industry has never before been able to address.

#### WELCOME TO THE DIGITAL JOBSITE

Introducing ONE-KEY<sup>™</sup>, the first digital platform for tools and equipment. Combining a free-to-use inventory program with the industry's smartest tools, ONE-KEY<sup>™</sup> provides a new level of control and access to information that will revolutionize the way work gets done. Get started today to streamline your productivity.