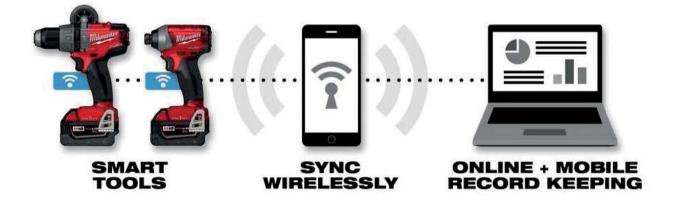

#### POWER THROUGH CONNECTIVITY

Get more out of your tools than you ever could before. Customize, track, and manage any ONE-KEY™ compatible tool.

data

Track your tool's location from anywhere

Lock your tool and disable remotely

Customize your tool by dialing in performance

View tool usage and performance

#### POWER THROUGH CONNECTIVITY

For the first time ever, Milwaukee offers tools that can be connected to via a mobile device. Get more out of your tools than ever before with integrated tool tracking, security and customization.