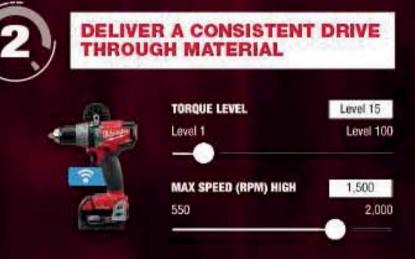

#### 

Tool Customization allows you to optimize the tool for the work you do. Increase your productivity with consistent performance and save money by reducing damage to fasteners and materials, while increasing the life of your accessories. Save up to four customized profiles to the memory of the tool, and cycle through them when needed throughout your day.

## M18FUEL

M18 FUEL<sup>™</sup> is engineered for the most demanding tradesmen in the world. Delivering unrivaled performance in a compact structure, all M18 FUEL<sup>™</sup> products feature three Milwaukee®-exclusive innovations—The POWERSTATE<sup>™</sup> Brushless Motor, REDLITHIUM<sup>™</sup> Battery Pack and REDLINK PLUS<sup>™</sup> Intelligence Hardware and Software—that deliver unmatched power, run-time and durability on the jobsite. Simply put, M18 FUEL<sup>™</sup> tools are the most powerful 18v cordless tools in their class.

M18 FUEL™ w/ ONE-KEY™ 1/2" Hammer Drill/Driver Kit 2706-22

Also Available: 2706-20, 2705-22, 2705-20

M18 FUEL™ W/ ONE-KEY™ 1/4" Hex Impact Driver Kit 2757-22 Also Available: 2757-22

M18 FUEL™ w/ ONE-KEY™ 1/2" Impact Wrench w/ Pin Detent Kit 2759-22