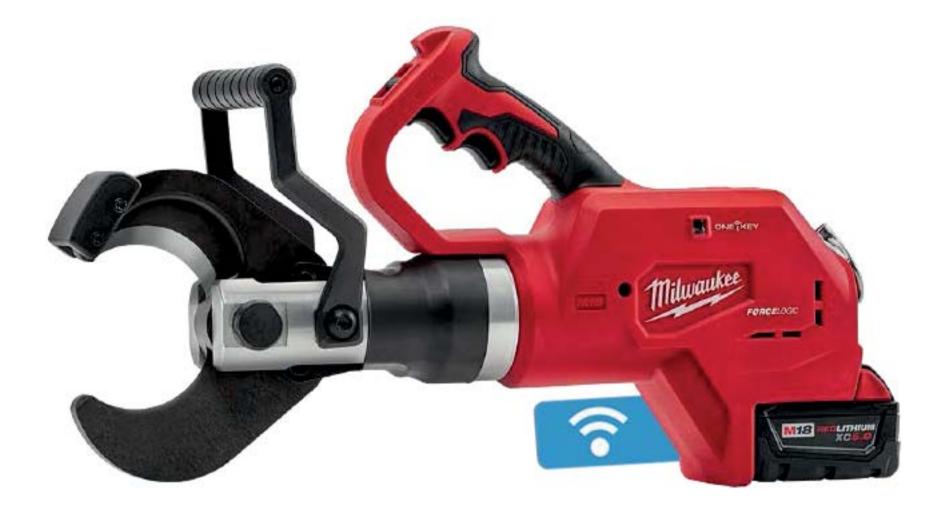

M18™ FORCE LOGIC™ 12 Ton Utility Crimper Kit 2778-22

M18™ FORCE LOGIC™ 1590 ACSR Cutter Kit 2777-21

M18<sup>TM</sup> FORCE LOGIC<sup>TM</sup> 3" Underground Cable Cutter 2776-21 Also Available: 2776R-21