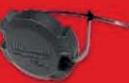

#### ATTACHES ANYWHERE

RIVET

ZIP TIE

EPOXY

SCREW

#### EASY TO USE

2 Glue, screw or rivet

3 Activate TICK<sup>™</sup>

on anything. &

& start tracking.