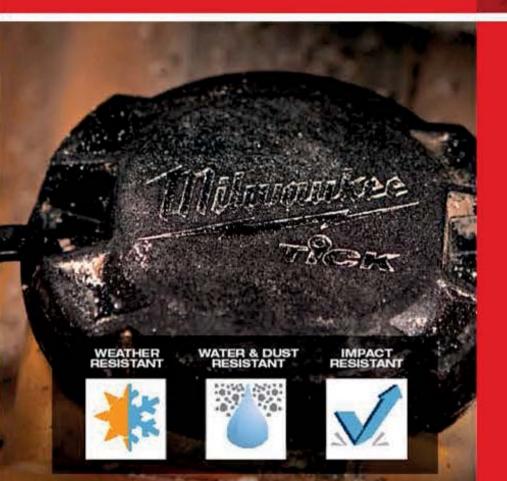

#### RUGGED PROTECTION

ulide to

 $\bigcirc$ 

Tracked by ONE-KEY<sup>™</sup>, the TICK<sup>™</sup> Tool and Equipment Tracker allows you to track the location of any item in your inventory, regardless of brand or type. The TICK<sup>™</sup> was designed with the jobsite in mind and is is the first tracking device built to survive the the abuse your tools and equipment take every day.