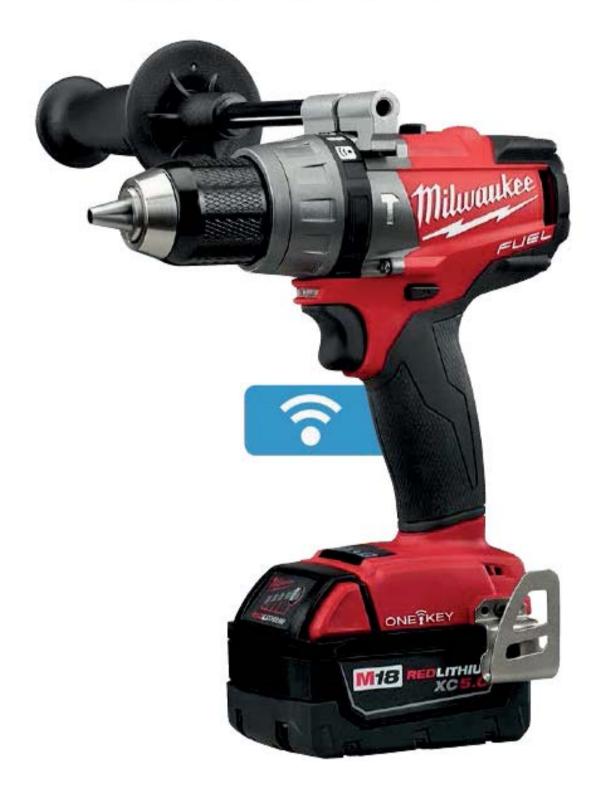

## M18FUEL

M18 FUEL<sup>™</sup> is engineered for the most demanding tradesmen in the world. Delivering unrivaled performance in a compact structure, all M18 FUEL<sup>™</sup> products feature three Milwaukee®-exclusive innovations—The POWERSTATE<sup>™</sup> Brushless Motor, REDLITHIUM<sup>™</sup> Battery Pack and REDLINK PLUS<sup>™</sup> Intelligence Hardware and Software—that deliver unmatched power, run-time and durability on the jobsite. Simply put, M18 FUEL<sup>™</sup> tools are the most powerful 18v cordless tools in their class.

M18 FUEL™ w/ ONE-KEY™ 1/2" Hammer Drill/Driver Kit 2706-22

Also Available: 2706-20, 2705-22, 2705-20

M18 FUEL™ W/ ONE-KEY™ 1/4" Hex Impact Driver Kit 2757-22 Also Available: 2757-22

M18 FUEL™ w/ ONE-KEY™ 1/2" Impact Wrench w/ Pin Detent Kit 2759-22