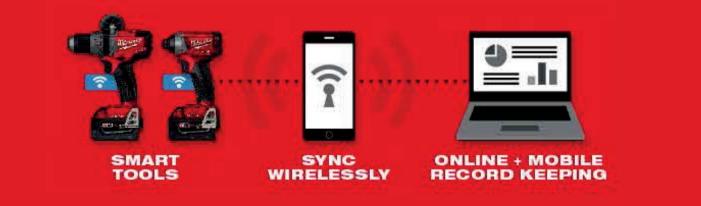

#### POWER THROUGH CONNECTIVITY

Get more out of your tools than you ever could before. Customize, track, and manage any ONE-KEY™ compatible tool.

data

Track your tool's location from anywhere

Lock your tool and disable remotely

Customize your tool by dialing in performance

View tool usage and performance

#### POWER THROUGH CONNECTIVITY

For the first time ever, Milwaukee offers tools that can be connected to via a mobile device. Get more out of your tools than ever before with integrated tool tracking, security and customization.