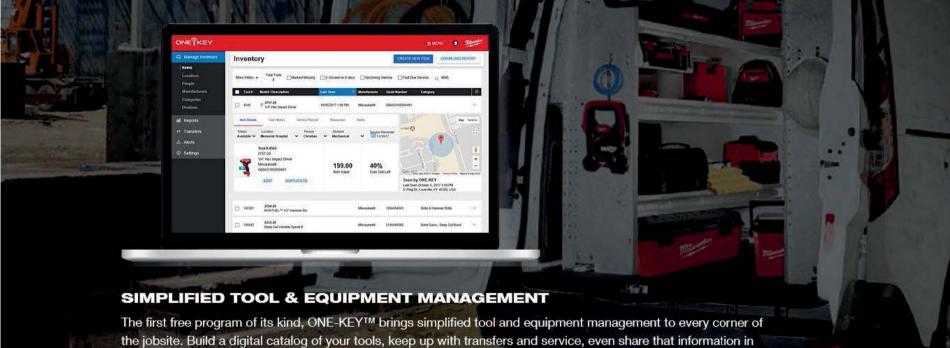

#### SIMPLIFIED TOOL & EQUIPMENT MANAGEMENT

The first free program of its kind, ONE-KEY™ brings simplified tool and equipment management to every corner of the jobsite. Build a digital catalog of your tools, keep up with transfers and service, even share that information in real-time with field personnel; all in one easy to use cloud-based platform.

#### A CENTRAL PLACE FOR ALL YOUR TOOLS

Keep the important information right at your fingertips. Snap receipts, log purchase info, set up service reminders, and assign tools out to your employees.

#### **BUILT AROUND YOU**

More than just a list of product, ONE-KEY™ helps you manage down to the project level. Pull reports on recent spend, run audits on tools out on location, even pull the full cradle-to-grave story of one of your items.

#### MANAGE THE TEAM

Need to set some boundaries for the guys in the field? Set up your complementary guest log in to share with your team, allowing you to set the permissions on who can control what. Using a secure code, you can limit guest access to specific features such as only changing the foot pad custom presets or even just letting them lock or unlock the tool.