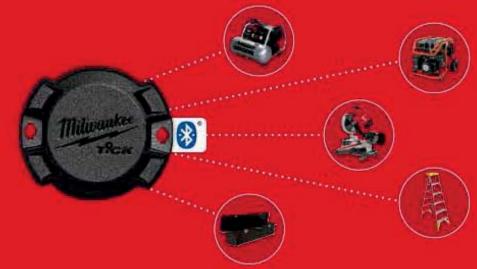

TRACKED BY ONE-KEY

### VIEW LAST SEEN DATE, TIME & LOCATION

Tracked by ONE-KEY<sup>™</sup>, the TICK<sup>™</sup> Tool and Equipment Tracker allows you to track the location of any item in your inventory, regardless of brand or type. The app will automatically store the last time any ONE-KEY<sup>™</sup> app was within the 100 ft Bluetooth<sup>®</sup> range of your TICK<sup>™</sup>. Check your app to easily pinpoint the last seen date, time and location to:

- Find Leave-Behinds
- View Equipment Deployment
- Help Find Missing Equipment

#### IF LOST, ALERT WHEN FOUND

Utilize the ONE-KEY<sup>™</sup> network to help find missing items. When any phone with the app comes within 100 ft of your item, you will receive an updated location