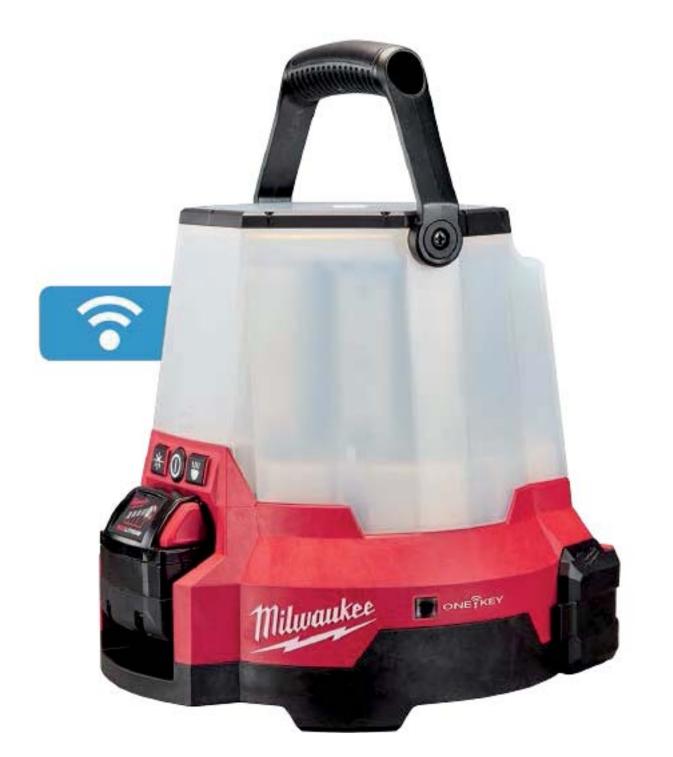

#### M18 HIGH OUTPUT LIGHTING

The industry's first system of high output LED lights to offer full day run-times in portable packages, these LED lights utilize the most advanced lighting technology to deliver a consistent beam, optimized color temperature and true representation of colors and detail leading to a more productive work area. Uniquely designed to ADAPT, PERFORM and SURVIVE the daily demands of professional use, these lights shine brighter and last longer.

M18™ RADIUS™ LED Compact Site Light w/ ONE-KEY™ 2146-20

Feel the difference with Milwaukee.