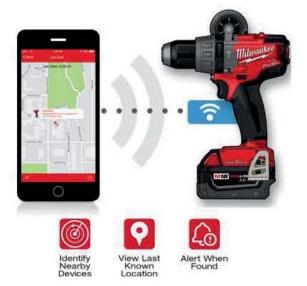

#### TRACK TOOLS ANYWHERE

Integrated Tool Tracking allows you to keep a virtual eye on your things when you can't. The ONE-KEY<sup>™</sup> app will automatically keep records of the last time it was within 100ft of your tool, allowing you to pinpoint missing tools quickly and increase accountability of your crew.

| × |
|---|
|   |
|   |
|   |
|   |

Paired with tracking, Integrated Tool Security provides the ultimate theft protection. Protect your investment with features like tool lock-out, or hide tool from the nearby devices screen so only you can see your tool is in range. If your tool is lost or stolen, render it useless by sending a remote command to the tool to shut itself off the next time it comes within range of any ONE-KEY<sup>TM</sup> app.