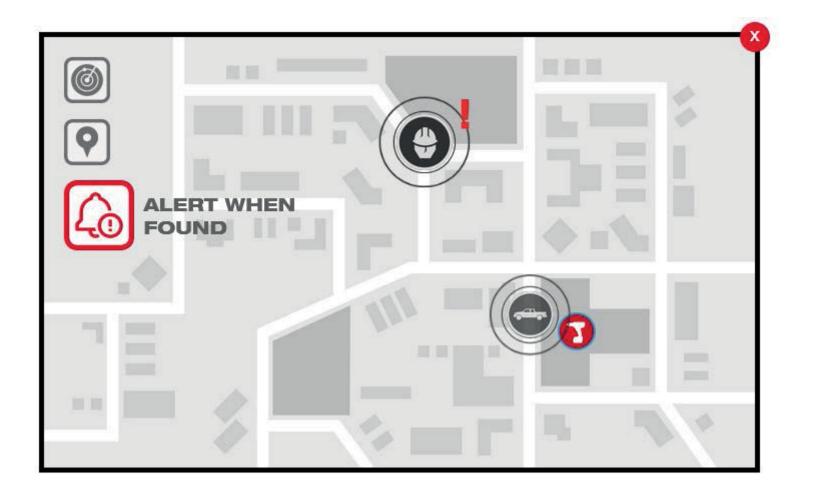

#### IF LOST, ALERT WHEN FOUND

Utilize the ONE-KEY<sup>™</sup> network to help find missing items. When any phone with the app comes within 100 ft of your item, you will receive an updated location

#### TRACK TOOLS ANYWHERE

Integrated Tool Tracking allows you to keep a virtual eye on your things when you can't. The ONE-KEY<sup>™</sup> app will automatically keep records of the last time it was within 100ft of your tool, allowing you to pinpoint missing tools quickly and increase accountability of your crew.