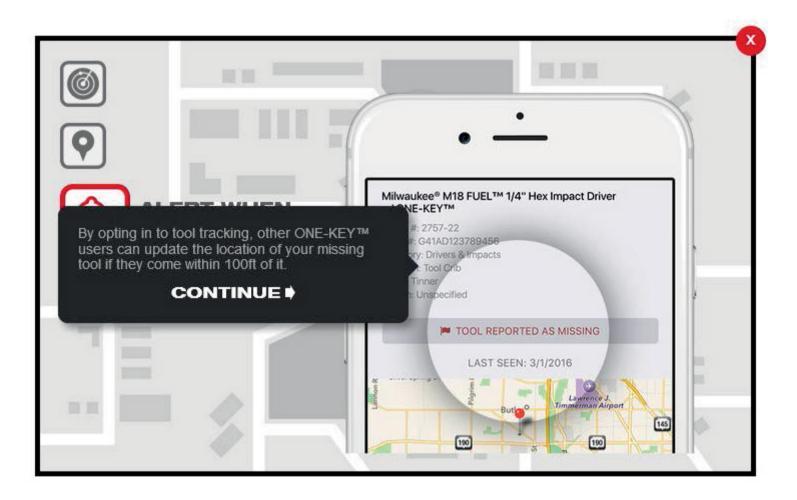

#### IF LOST, ALERT WHEN FOUND

Utilize the ONE-KEY<sup>™</sup> network to help find missing items. When any phone with the app comes within 100 ft of your item, you will receive an updated location

#### TRACK TOOLS ANYWHERE

Integrated Tool Tracking allows you to keep a virtual eye on your things when you can't. The ONE-KEY<sup>™</sup> app will automatically keep records of the last time it was within 100ft of your tool, allowing you to pinpoint missing tools quickly and increase accountability of your crew.