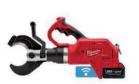

## M18 FORCELOGIC

FORCE LOGIC<sup>™</sup> is engineered to not only improve upon, but fundamentally change the way high-force tools are used in the field. Through thoughtful design focused on workflow, each tool simplifies a complicated process to deliver the best user experience of its kind. Whether it's a knockout system that can be set-up without the weight of the tool for the easiest way to punch, or the 600 MCM Crimper that holds the connector for instant alignment and the fastest repetitive crimps, FORCE LOGIC<sup>™</sup> always delivers the smartest way to work.

M18™ FORCE LOGIC™ 600 MCM Cu/350 MCM AI Crimper Kit 2679-22

M18™ FORCE LOGIC™ 6T Crimper Kit w/ D3 Grooves & Fixed BG Die

2678-22BG Also Available: 2678-22, 2678-220, 2678-22K

M18™ FORCE LOGIC™ 750 MCM Crimper Kit 2779-22

M18™ FORCE LOGIC™ 12 Ton Utility Crimper Kit 2778-22

M18™ FORCE LOGIC™ 1590 ACSR Cutter Kit 2777-21

M18<sup>TM</sup> FORCE LOGIC<sup>TM</sup> 3" Underground Cable Cutter 2776-21 Also Available: 2776R-21