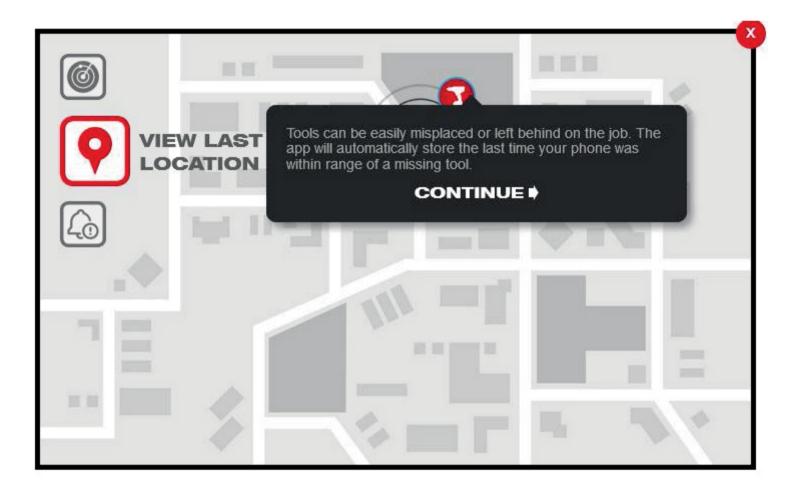

### VIEW LAST SEEN DATE, TIME & LOCATION

Tracked by ONE-KEY<sup>™</sup>, the TICK<sup>™</sup> Tool and Equipment Tracker allows you to track the location of any item in your inventory, regardless of brand or type. The app will automatically store the last time any ONE-KEY<sup>™</sup> app was within the 100 ft Bluetooth<sup>®</sup> range of your TICK<sup>™</sup>. Check your app to easily pinpoint the last seen date, time and location to:

- Find Leave-Behinds
- View Equipment Deployment
- Help Find Missing Equipment