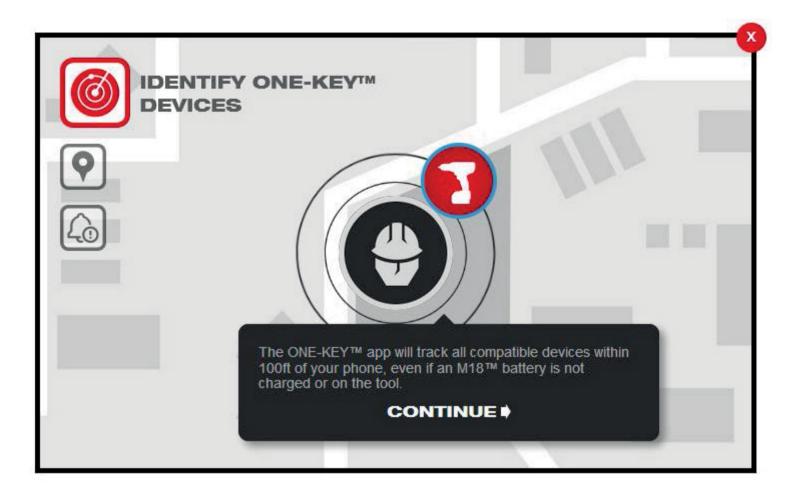

### VIEW LAST SEEN DATE, TIME & LOCATION

Tracked by ONE-KEY<sup>™</sup>, the TICK<sup>™</sup> Tool and Equipment Tracker allows you to track the location of any item in your inventory, regardless of brand or type. The app will automatically store the last time any ONE-KEY<sup>™</sup> app was within the 100 ft Bluetooth<sup>®</sup> range of your TICK<sup>™</sup>. Check your app to easily pinpoint the last seen date, time and location to:

- Find Leave-Behinds
- View Equipment Deployment
- Help Find Missing Equipment