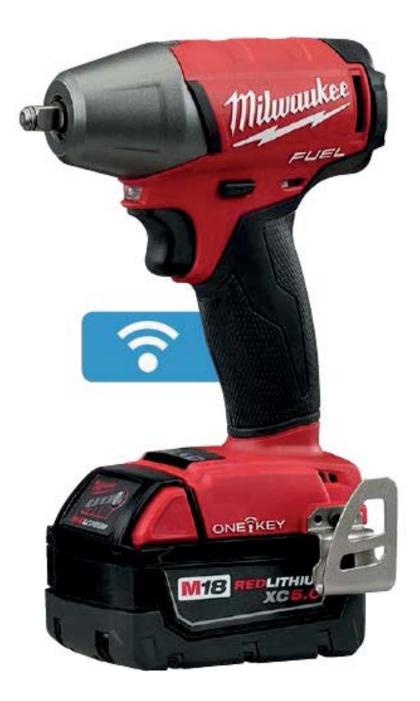

M18 FUEL™ w/ ONE-KEY™ 1/2" Hammer Drill/Driver Kit 2706-22

Also Available: 2706-20, 2705-22, 2705-20

M18 FUEL™ W/ ONE-KEY™ 1/4" Hex Impact Driver Kit 2757-22 Also Available: 2757-22

M18 FUEL™ w/ ONE-KEY™ 1/2" Impact Wrench w/ Pin Detent Kit 2759-22