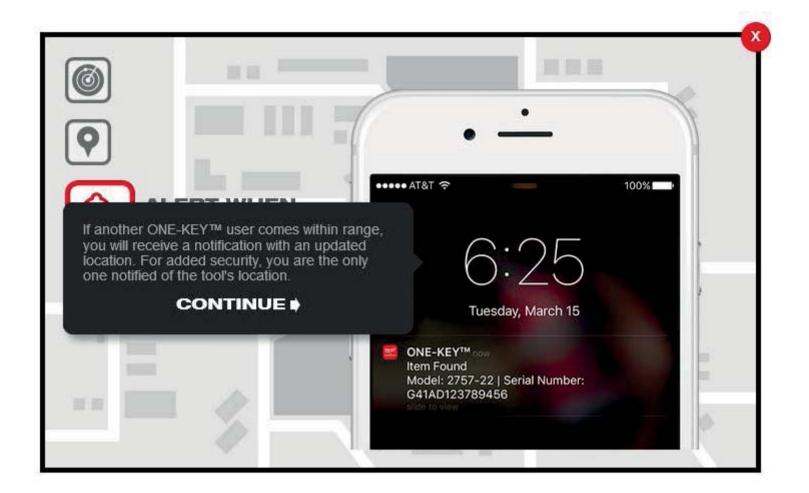

#### IF LOST, ALERT WHEN FOUND

Utilize the ONE-KEY<sup>™</sup> network to help find missing items. When any phone with the app comes within 100 ft of your item, you will receive an updated location

#### TRACK TOOLS ANYWHERE

Integrated Tool Tracking allows you to keep a virtual eye on your things when you can't. The ONE-KEY<sup>™</sup> app will automatically keep records of the last time it was within 100ft of your tool, allowing you to pinpoint missing tools quickly and increase accountability of your crew.