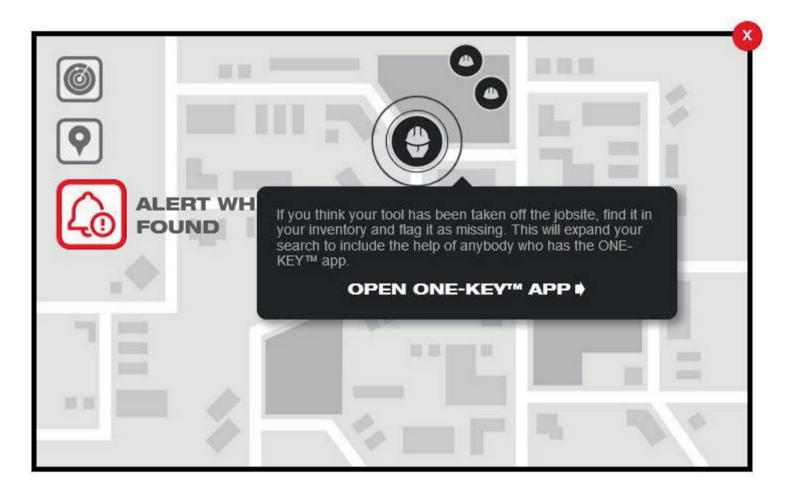

#### IF LOST, ALERT WHEN FOUND

Utilize the ONE-KEY<sup>™</sup> network to help find missing items. When any phone with the app comes within 100 ft of your item, you will receive an updated location