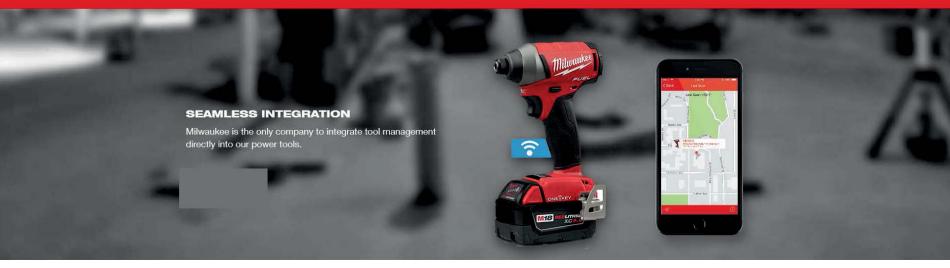

#### POWER THROUGH CONNECTIVITY

For the first time ever, Milwaukee offers tools that can be connected to via a mobile device. Get more out of your tools than ever before with integrated tool tracking, security and customization.

#### TRACK TOOLS ANYWHERE

Integrated Tool Tracking allows you to keep a virtual eye on your things when you can't. The ONE-KEY<sup>™</sup> app will automatically keep records of the last time it was within 100ft of your tool, allowing you to pinpoint missing tools quickly and increase accountability of your crew.