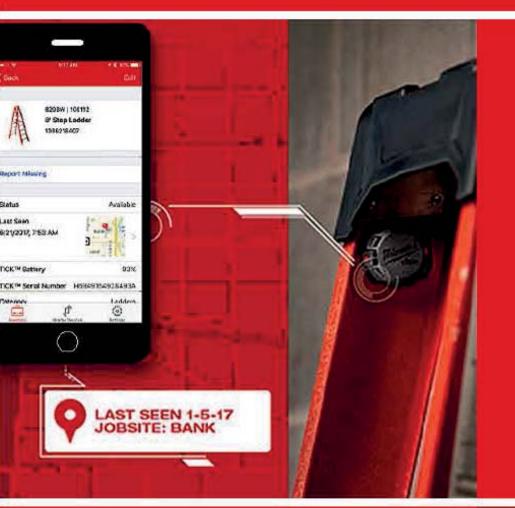

#### TRACK TOOLS ANYWHERE

Integrated Tool Tracking allows you to keep a virtual eye on your things when you can't. The ONE-KEY<sup>™</sup> app will automatically keep records of the last time it was within 100ft of your tool, allowing you to pinpoint missing tools quickly and increase accountability of your crew.

| × |
|---|
|   |
|   |
|   |
|   |

Paired with tracking, Integrated Tool Security provides the ultimate theft protection. Protect your investment with features like tool lock-out, or hide tool from the nearby devices screen so only you can see your tool is in range. If your tool is lost or stolen, render it useless by sending a remote command to the tool to shut itself off the next time it comes within range of any ONE-KEY<sup>TM</sup> app.