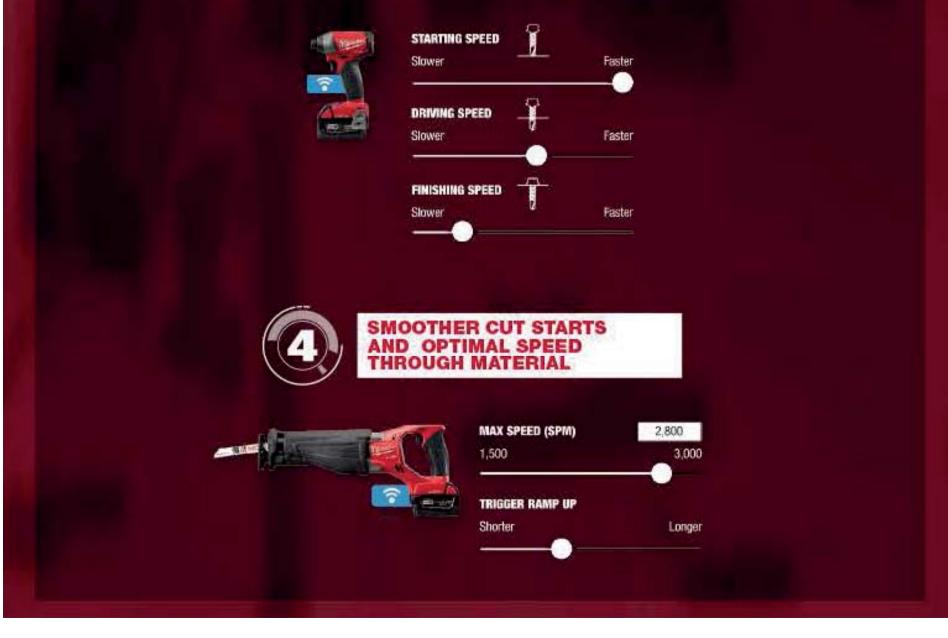

#### 

Tool Customization allows you to optimize the tool for the work you do. Increase your productivity with consistent performance and save money by reducing damage to fasteners and materials, while increasing the life of your accessories. Save up to four customized profiles to the memory of the tool, and cycle through them when needed throughout your day.

Also Available: 2758-20, 2758-22CT, 2758-22, 2759-20, 2759B-20, 2759B-22

M18 FUEL<sup>TM</sup> SAWZALL® Reciprocating Saw w/ ONE-KEY<sup>TM</sup> Kit 2721-22 Also Available: 2721-20, 2721-22HD