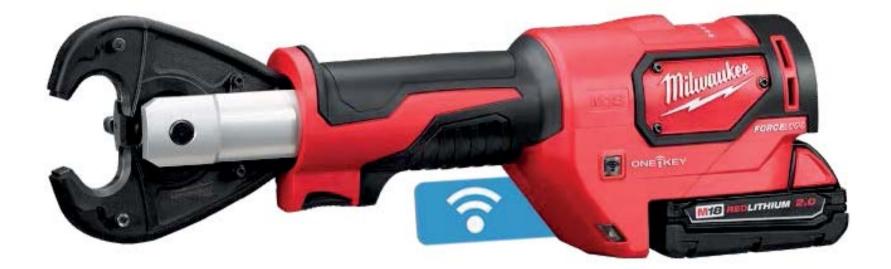

## M18 FORCELOGIC

FORCE LOGIC<sup>™</sup> is engineered to not only improve upon, but fundamentally change the way high-force tools are used in the field. Through thoughtful design focused on workflow, each tool simplifies a complicated process to deliver the best user experience of its kind. Whether it's a knockout system that can be set-up without the weight of the tool for the easiest way to punch, or the 600 MCM Crimper that holds the connector for instant alignment and the fastest repetitive crimps, FORCE LOGIC<sup>™</sup> always delivers the smartest way to work.

M18™ FORCE LOGIC™ 600 MCM Cu/350 MCM AI Crimper Kit 2679-22

M18™ FORCE LOGIC™ 6T Crimper Kit w/ D3 Grooves & Fixed BG Die

2678-22BG Also Available: 2678-22, 2678-220, 2678-22K

M18™ FORCE LOGIC™ 750 MCM Crimper Kit 2779-22

M18™ FORCE LOGIC™ 12 Ton Utility Crimper Kit 2778-22

M18™ FORCE LOGIC™ 1590 ACSR Cutter Kit 2777-21

M18<sup>TM</sup> FORCE LOGIC<sup>TM</sup> 3" Underground Cable Cutter 2776-21 Also Available: 2776R-21