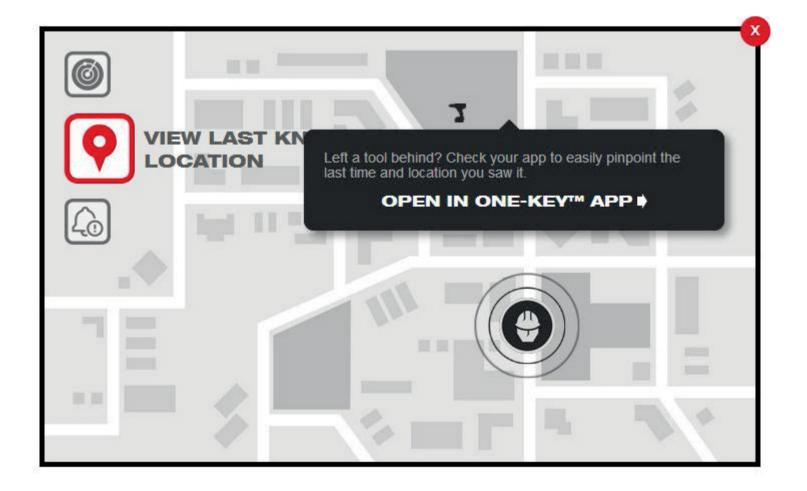

### VIEW LAST SEEN DATE, TIME & LOCATION

Tracked by ONE-KEY<sup>™</sup>, the TICK<sup>™</sup> Tool and Equipment Tracker allows you to track the location of any item in your inventory, regardless of brand or type. The app will automatically store the last time any ONE-KEY<sup>™</sup> app was within the 100 ft Bluetooth<sup>®</sup> range of your TICK<sup>™</sup>. Check your app to easily pinpoint the last seen date, time and location to: