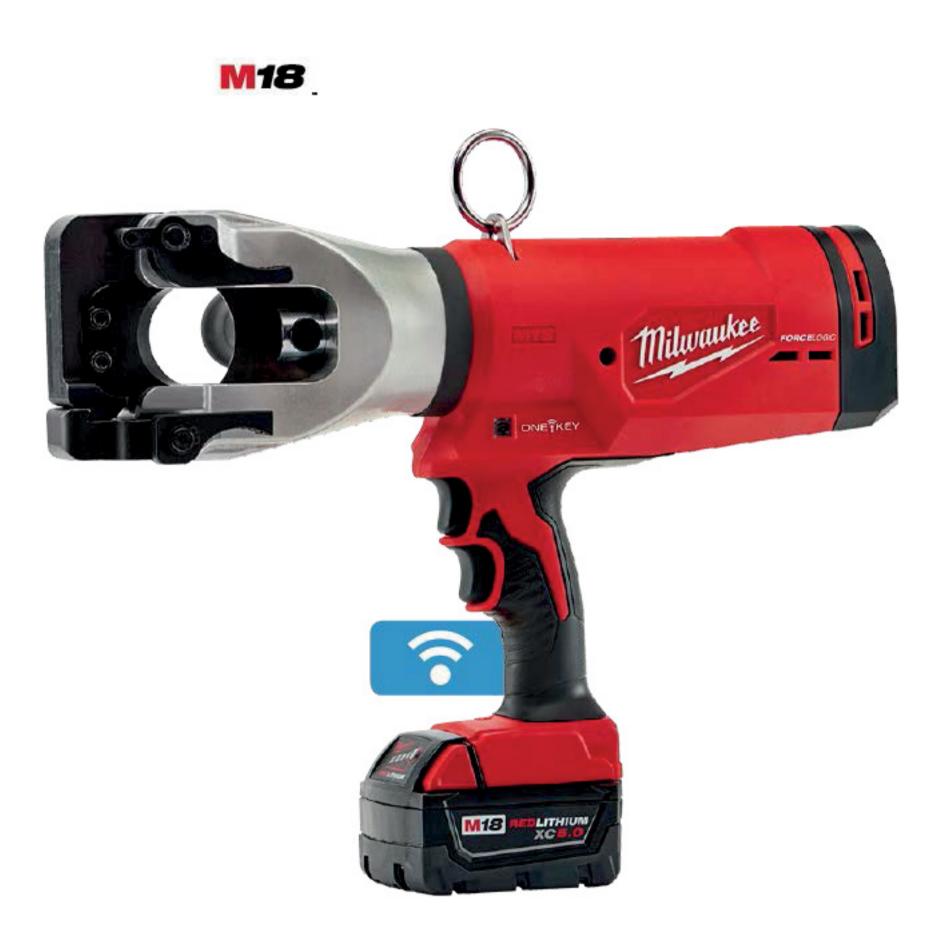

M18™ FORCE LOGIC™ 600 MCM Cu/350 MCM AI Crimper Kit 2679-22

M18™ FORCE LOGIC™ 6T Crimper Kit w/ D3 Grooves & Fixed BG Die

2678-22BG Also Available: 2678-22, 2678-220, 2678-22K

M18™ FORCE LOGIC™ 750 MCM Crimper Kit 2779-22