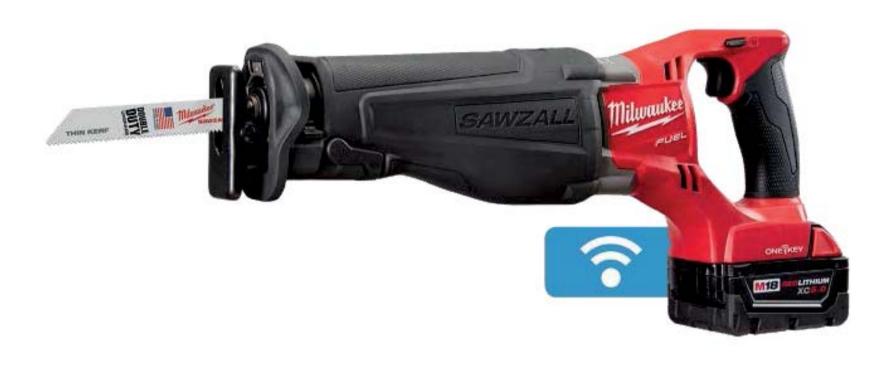

Also Available: 2758-20, 2758-22CT, 2758-22, 2759-20, 2759B-20, 2759B-22

M18 FUEL<sup>TM</sup> SAWZALL® Reciprocating Saw w/ ONE-KEY<sup>TM</sup> Kit 2721-22 Also Available: 2721-20, 2721-22HD