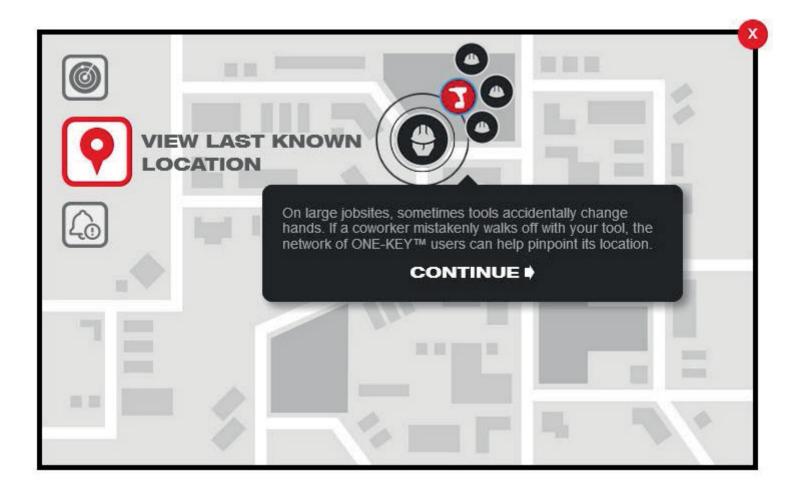

#### IF LOST, ALERT WHEN FOUND

Utilize the ONE-KEY<sup>™</sup> network to help find missing items. When any phone with the app comes within 100 ft of your item, you will receive an updated location

#### TRACK TOOLS ANYWHERE

Integrated Tool Tracking allows you to keep a virtual eye on your things when you can't. The ONE-KEY<sup>™</sup> app will automatically keep records of the last time it was within 100ft of your tool, allowing you to pinpoint missing tools quickly and increase accountability of your crew.