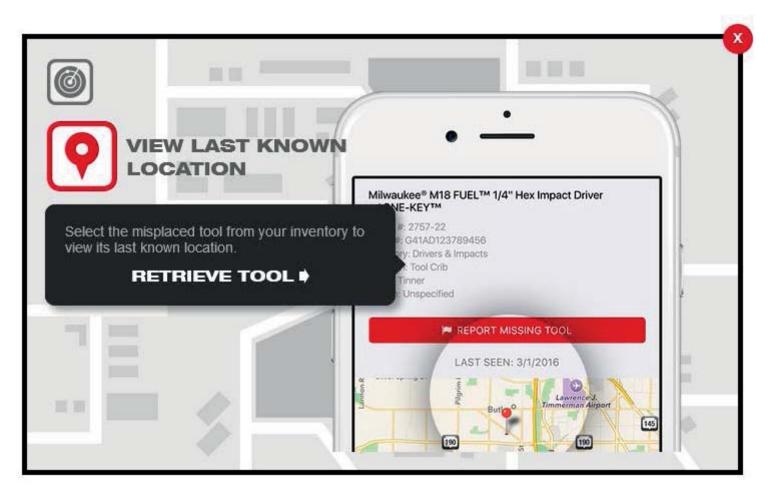

### VIEW LAST SEEN DATE, TIME & LOCATION

Tracked by ONE-KEY<sup>™</sup>, the TICK<sup>™</sup> Tool and Equipment Tracker allows you to track the location of any item in your inventory, regardless of brand or type. The app will automatically store the last time any ONE-KEY<sup>™</sup> app was within the 100 ft Bluetooth<sup>®</sup> range of your TICK<sup>™</sup>. Check your app to easily pinpoint the last seen date, time and location to:

- Find Leave-Behinds
- View Equipment Deployment
- Help Find Missing Equipment

#### TRACK TOOLS ANYWHERE

Integrated Tool Tracking allows you to keep a virtual eye on your things when you can't. The ONE-KEY<sup>™</sup> app will automatically keep records of the last time it was within 100ft of your tool, allowing you to pinpoint missing tools quickly and increase accountability of your crew.