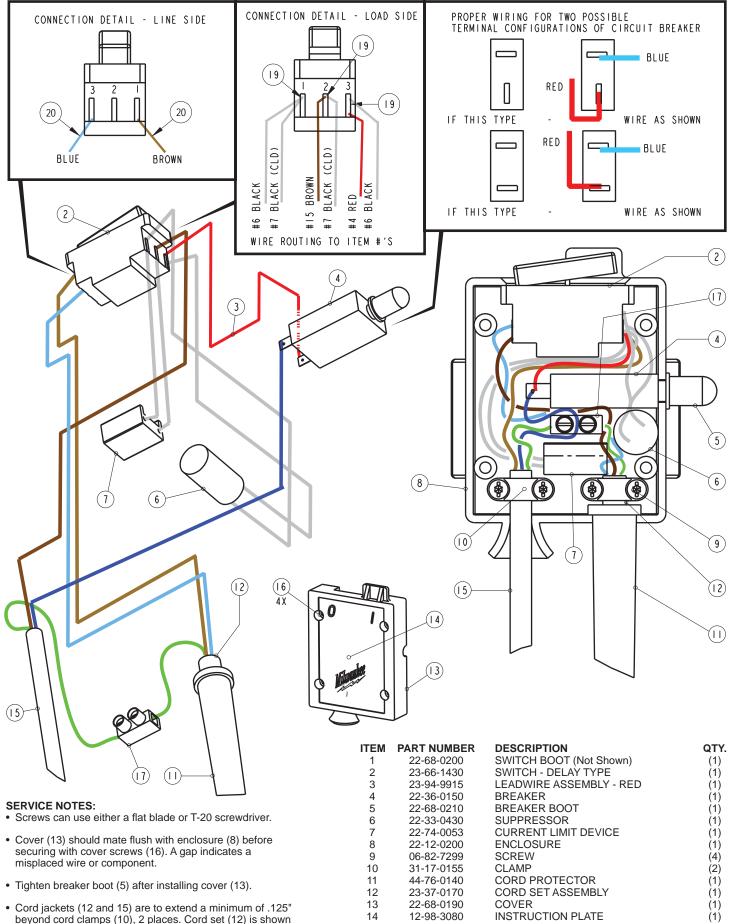

NOTE:

All leads must be held to  $\pm 1/8$ ". All lead lengths are before stripping.

| TERMINAL DESCRIPTION  |              |   |  |  |  |  |  |  |
|-----------------------|--------------|---|--|--|--|--|--|--|
| Code                  | ode Part No. |   |  |  |  |  |  |  |
| T1                    | 23-74-0840   | 3 |  |  |  |  |  |  |
| CONNECTOR DESCRIPTION |              |   |  |  |  |  |  |  |
|                       |              |   |  |  |  |  |  |  |
|                       |              |   |  |  |  |  |  |  |

15

16

17

18

19

20

22-64-5050

06-82-7326

22-56-0480

10-98-3030

23-74-2005

23-74-2000

CORD SET

TERMINAL BLOCK

GROUND LABEL (Not Shown)

1.5MM FERRULE (Not Shown)

1.0MM FERRULE (Not Shown)

SCREW

- Cord Jackets (12 and 15) are to extend a minimum of .125" beyond cord clamps (10), 2 places. Cord set (12) is shown inside cord protector (11).
- Ground label (18) is to be applied to the inside of the enclosue (8), under the terminal block (17).
- Tuck the red leadwire assembly (3) down below pegs.