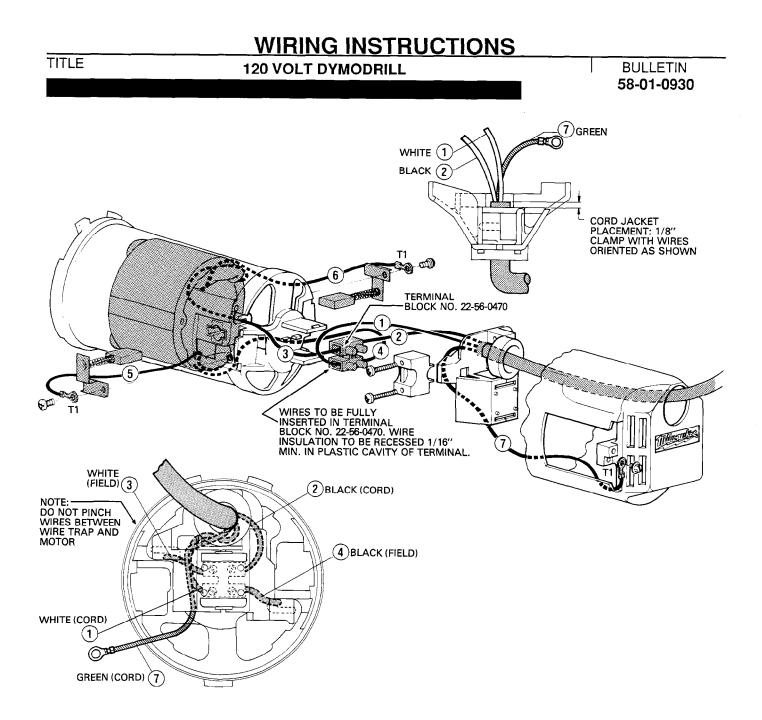

|             |               |                    | NOTE:<br>All leads must be held to ± 1/8". |                                                       |                                        |                                                                       |        |  |
|-------------|---------------|--------------------|--------------------------------------------|-------------------------------------------------------|----------------------------------------|-----------------------------------------------------------------------|--------|--|
| Wire<br>No. | Wire<br>Color | Origin or<br>Gauge | Length                                     | Terminals, Connectors and 1 or 2 End Wire Preparation |                                        | All field leads to be measured from and perpendicular to laminations. |        |  |
| 1           | WHITE         | CORD               | 2-3/4"                                     | STRIP1/4" AND TIN                                     | All lead lengths are before stripping. |                                                                       |        |  |
| 2           | BLACK         | CORD               | 2-1/4"                                     | STRIP1/4" AND TIN                                     | TERM                                   | MINAL DESCRIF                                                         | TION   |  |
| 3           | WHITE         | FIELD              |                                            | STRIP1/4" AND TIN                                     | Code                                   | Part No.                                                              | Qnty.  |  |
| 4           | BLACK         | FIELD              |                                            | STRIP1/4" AND TIN                                     |                                        |                                                                       |        |  |
| 5           | WHITE         | FIELD              |                                            | STRIP3/16" FOR T1                                     |                                        | 23-74-0840                                                            | 3      |  |
| 6           | WHITE         | FIELD              |                                            | STRIP3/16" FOR T1                                     | -11''                                  | 20-14-0040                                                            | 3      |  |
| 7           | GREEN         | CORD               |                                            | STRIP3/16" FOR T1                                     | -1                                     |                                                                       |        |  |
|             |               |                    |                                            |                                                       | CONN                                   | ECTOR DESCR                                                           | IPTION |  |
|             |               |                    |                                            |                                                       |                                        |                                                                       |        |  |
|             |               |                    |                                            |                                                       |                                        |                                                                       |        |  |
|             |               |                    |                                            |                                                       |                                        |                                                                       |        |  |