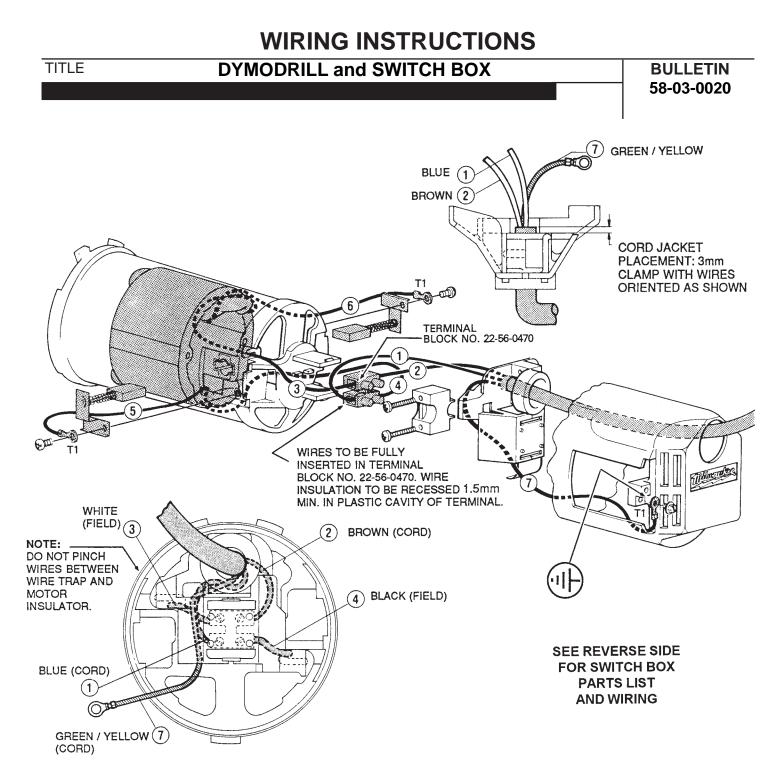

|             | WIRING SPECIFICATIONS |                    |        |                                                       |  |  |  |
|-------------|-----------------------|--------------------|--------|-------------------------------------------------------|--|--|--|
| Wire<br>No. | Wire<br>Color         | Origin or<br>Gauge | Length | Terminals, Connectors and 1 or 2 End Wire Preparation |  |  |  |
| 1           | Blue                  | Cord               | 70mm   | As received, apply with #8.                           |  |  |  |
| 2           | Brown                 | Cord               | 70mm   | As received, apply with #9.                           |  |  |  |
| 3           | White                 | Field              |        | As received.                                          |  |  |  |
| 4           | Black                 | Field              |        | As received.                                          |  |  |  |
| 5           | White                 | Field              |        | Strip 5mm for T1.                                     |  |  |  |
| 6           | White                 | Field              |        | Strip 5mm for T1.                                     |  |  |  |
| 7           | Green/Yellow          | Cord               |        | Strip 5mm for T1.                                     |  |  |  |
|             |                       |                    |        |                                                       |  |  |  |
|             |                       |                    |        |                                                       |  |  |  |
|             |                       |                    |        |                                                       |  |  |  |