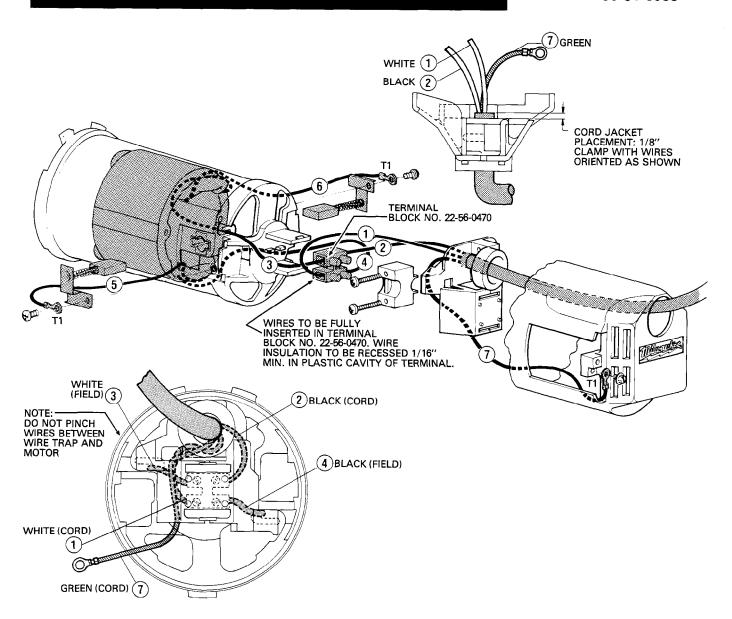

TITLE

120 VOLT DYMODRILL

BULLETIN **58-01-0930** 

| WIRING SPECIFICATIONS |               |                    |        |                                                       |  |  |
|-----------------------|---------------|--------------------|--------|-------------------------------------------------------|--|--|
| Wire<br>No.           | Wire<br>Color | Origin or<br>Gauge | Length | Terminals, Connectors and 1 or 2 End Wire Preparation |  |  |
| 1                     | WHITE         | CORD               | 2-3/4" | STRIP1/4" AND TIN                                     |  |  |
| 2                     | BLACK         | CORD               | 2-1/4" | STRIP1/4" AND TIN                                     |  |  |
| 3                     | WHITE         | FIELD              |        | STRIP1/4" AND TIN                                     |  |  |
| 4                     | BLACK         | FIELD              |        | STRIP1/4" AND TIN                                     |  |  |
| 5                     | WHITE         | FIELD              |        | STRIP3/16" FOR T1                                     |  |  |
| 6                     | WHITE         | FIELD              |        | STRIP3/16" FOR T1                                     |  |  |
| 7                     | GREEN         | CORD               |        | STRIP3/16" FOR T1                                     |  |  |
|                       |               |                    |        |                                                       |  |  |
|                       |               |                    |        |                                                       |  |  |
|                       |               |                    |        |                                                       |  |  |

NOTE: All leads must be held to ± 1/8". All field leads to be measured from and perpendicular to laminations. All lead lengths are before stripping.

| TERMINAL DESCRIPTION  |            |       |  |  |  |  |
|-----------------------|------------|-------|--|--|--|--|
| Code                  | Part No.   | Qnty. |  |  |  |  |
| T1                    | 23-74-0840 | 3     |  |  |  |  |
| CONNECTOR DESCRIPTION |            |       |  |  |  |  |
|                       |            |       |  |  |  |  |