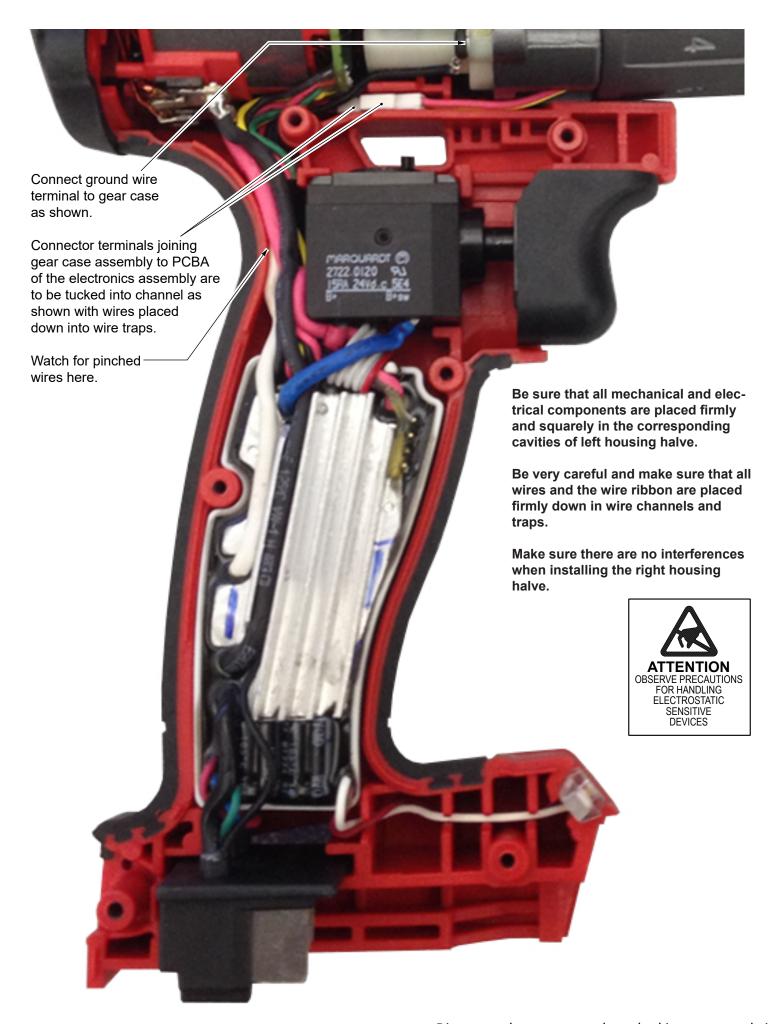

38

SPECIFY CATALOG NO. AND SERIAL NO. WHEN ORDERING PARTS

M18™ FUEL™ Brushless Hammer-Drill

STARTING SERIAL NO 2804-20 **J77A**  **REVISED BULLETIN** WIRING INSTRUCTION

DATE Aug. 2018

SEE PAGE 2

35  $52\frac{20}{21}$ SEE INSTRUCTIONS **BELOW ON HOW TO** REMOVE THE CHUCK **SCREW AND CHUCK** 53 14 (4x)