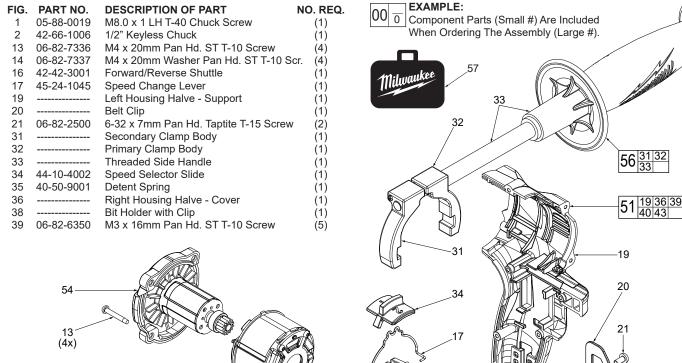

## SERVICE PARTS LIST

Milwankee

CATALOG NO.

55

36

43

39

 $50\frac{20}{38}$ 

38

SPECIFY CATALOG NO. AND SERIAL NO. WHEN ORDERING PARTS

M18™ FUEL™ Brushless Hammer-Drill

STARTING SERIAL NO 2804-20 **J77A**  **REVISED BULLETIN** WIRING INSTRUCTION

DATE Aug. 2018

SEE PAGE 2

35  $52\frac{20}{21}$ SEE INSTRUCTIONS **BELOW ON HOW TO** REMOVE THE CHUCK **SCREW AND CHUCK** 53 14 (4x)

INSTALLING NEW CHUCK AND SCREW:
Torque Chuck to 1095 kg/cm (950.418 in/lbs or 28.93 ft/lbs)
Torque Screw to 461 kg/cm (400.130 in/lbs or 33.34 ft/lbs)

|      |            | ,                               |         |
|------|------------|---------------------------------|---------|
| FIG. | PART NO.   | DESCRIPTION OF PART             | NO. REQ |
| 40   | 06-82-2367 | M3 x 38mm Pan Hd. ST T-10 Screw | (2)     |
| 43   | 12-20-0478 | Service Nameplate               | (1)     |
| 50   | 43-72-0950 | Bit Holder Assembly             | (1)     |
| 51   | 31-44-1004 | Housing Assembly                | (1)     |
| 52   | 42-70-0950 | Belt Clip Assembly              | (1)     |
| 53   | 14-29-1014 | Gearbox Assembly                | (1)     |
| 54   | 16-07-1016 | Rotor/End Cap Assembly          | (1)     |
| 55   | 14-20-1120 | Electronics Assembly            | (1)     |
| 56   | 42-62-1002 | Side Handle Assembly            | (1)     |
| 57   | 42-55-9005 | Blow Molded Carrying Case       | (1)     |
|      | 10-20-1048 | Warning Label (Not Shown)       | (1)     |
|      |            |                                 |         |