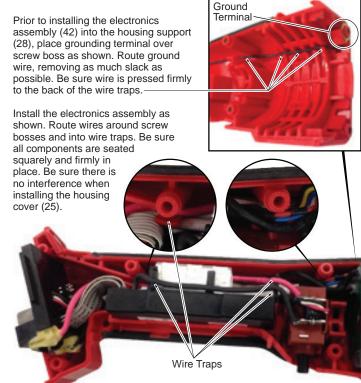

low Molded Carrying Case           | 1        |
| 47   | 14-46-0167 | 1/4" Collet and Nut Kit             | 1        |

| SCREW TORQUE SPECIFICATIONS |            |                       |        |            |  |  |
|-----------------------------|------------|-----------------------|--------|------------|--|--|
|                             | SE         |                       | SEAT   | AT TORQUE  |  |  |
| FIG.                        | PART NO.   | WHERE USED            | (KG/CM | ) (IN/LBS) |  |  |
| 11                          | 05-88-1200 | Housing Cover         | 10-14  | 8.6-12.1   |  |  |
| 12                          | 06-82-7236 | Housing Cover         | 5-7    | 4.3-6.0    |  |  |
| 15                          | 06-81-5376 | Spindle Housing Cover | 10-14  | 8.6-12.1   |  |  |