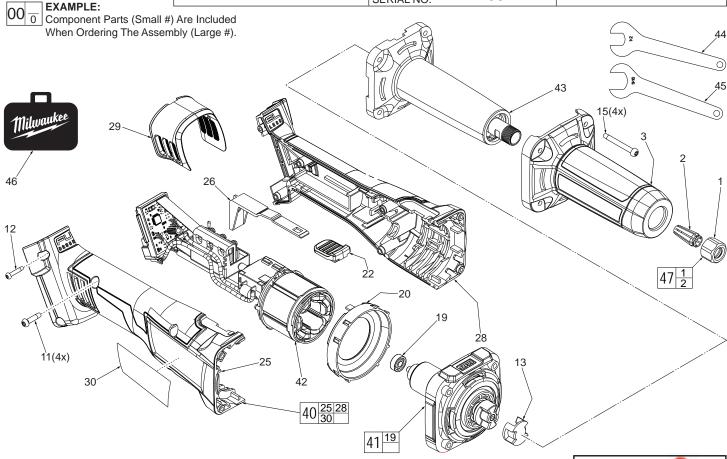

## SERVICE PARTS LIST

**BULLETIN NO.** 54-22-2700

| FIG. | PART NO.   | DESCRIPTION OF PART                 | NO. REQ. |
|------|------------|-------------------------------------|----------|
| 1    | 48-68-0031 | 1/4" Collet Nut                     | 1        |
| 2    | 48-66-0975 | 1/4" Collet                         | 1        |
| 3    | 31-15-0054 | Spindle Housing Cover               | 1        |
| 11   | 05-88-1200 | M4 x 1.4 x 16 Pan Hd. ST T-20 Screw | 4        |
| 12   | 06-82-7236 | M3 x 1.0 x 16 Pan Hd. ST T-10 Screw | 1        |
| 13   | 42-90-0024 | Coupler Insert                      | 1        |
| 15   | 06-81-5376 | M4 x 1.4 x 34 Pan Hd. ST T-20 Screw | 4        |
| 19   | 02-04-0033 | Ball Bearing                        | 1        |
| 20   | 42-14-0006 | Baffle                              | 1        |
| 22   | 31-92-0055 | Slider Button                       | 1        |
| 25   |            | Housing Cover                       | 1        |
| 26   | 31-84-0100 | Slide Pole                          | 1        |
| 28   |            | Housing Support                     | 1        |
| 29   | 31-15-0275 | Dust Cover                          | 1        |
| 30   | 12-20-0106 | Service Nameplate                   | 1        |
| 40   | 14-34-2784 | Housing Assembly                    | 1        |
| 41   | 16-01-2784 | Rotor/Fan Housing Assembly          | 1        |
| 42   | 14-20-2784 | Electronics Assembly                | 1        |
| 43   | 28-50-0401 | Spindle Housing Assembly            | 1        |
| 44   | 49-96-4040 | 1/2" Open End Wrench                | 1        |
| 45   | 49-96-4090 | 11/16" Open End Wrench              | 1        |
| 46   | 42-55-2784 | Blow Molded Carrying Case           | 1        |
| 47   | 14-46-0167 | 1/4" Collet and Nut Kit             | 1        |