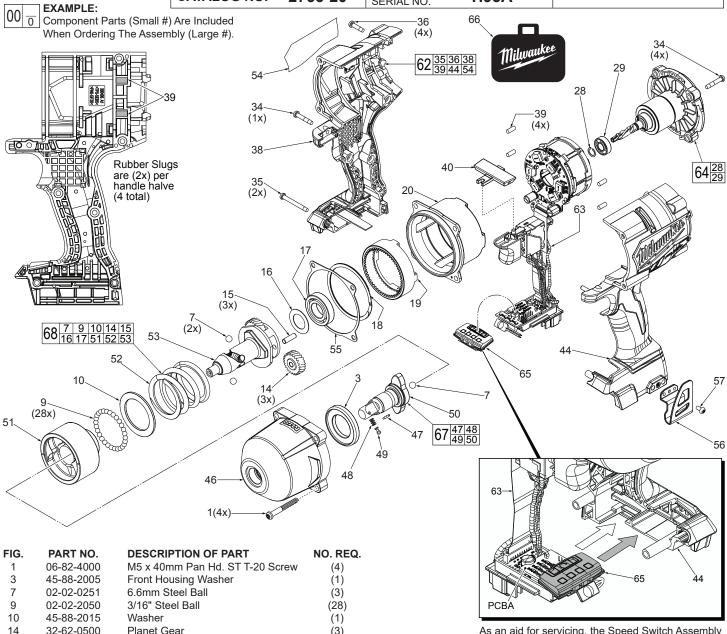

## SERVICE PARTS LIST

Milwaukee SPECIFY CATALOG NO. AND SERIAL NO. WHEN ORDERING PARTS

M18 FUEL™ 1/2" SQUARE IMPACT WRENCH with detent pin

STARTING SERIAL NO 2766-20 CATALOG NO. **H95A** 

| 3  | 43-00-2003 | Front Housing Washer                   | (1)  |      |            |                                                | 77       |  |
|----|------------|----------------------------------------|------|------|------------|------------------------------------------------|----------|--|
| 7  | 02-02-0251 | 6.6mm Steel Ball                       | (3)  |      |            |                                                |          |  |
| 9  | 02-02-2050 | 3/16" Steel Ball                       | (28) |      |            | PCBA PCBA                                      |          |  |
| 10 | 45-88-2015 | Washer                                 | (1)  |      |            |                                                |          |  |
| 14 | 32-62-0500 | Planet Gear                            | (3)  |      |            | As an aid for servicing, the Speed Switch A    |          |  |
| 15 | 44-60-1960 | Planet Pin                             | (3)  |      |            | #65 should be mounted onto the PCBA first and  |          |  |
| 16 | 45-88-2020 | Washer                                 | (1)  |      |            | than carefully installed together into the Lef | t Hous-  |  |
| 17 | 02-04-0375 | Ball Bearing                           | (1)  |      |            | ing Halve #44.                                 |          |  |
| 18 | 34-80-0650 | Retaining Ring                         | (1)  | FIG. | PART NO.   | DESCRIPTION OF PART N                          | IO. REQ. |  |
| 19 | 32-65-0025 | Ring Gear                              | (1)  | 52   | 40-50-1920 | Hammer Spring                                  | (1)      |  |
| 20 | 44-66-4001 | Rear Gear Case                         | (1)  | 53   | 36-10-0905 | Cam Shaft                                      | (1)      |  |
| 28 | 34-60-0011 | Retaining Ring                         | (1)  | 54   | 12-20-2810 | Service Nameplate                              | (1)      |  |
| 29 | 02-04-0155 | Ball Bearing                           | (1)  | 55   | 43-44-1420 | Gasket                                         | (1)      |  |
| 34 | 06-82-4001 | M4 x 22mm Pan Hd. ST T-20 Screw        | (5)  | 56   | 42-70-5151 | Belt Hook                                      | (1)      |  |
| 35 | 06-82-4002 | M4 x 35mm Pan Hd. ST T-20 Screw        | (2)  | 57   | 06-82-0130 | 6-32 x 5/16 Pan Hd. T-15 Machine Screv         | v (1)    |  |
| 36 | 06-82-4003 | M4 x 16mm Pan Hd. ST T-20 Screw        | (4)  | 62   | 31-44-3160 | Housing Assembly                               | (1)      |  |
| 38 |            | Housing Cover - Right                  | (1)  | 63   | 14-20-0925 | Electronics Assembly                           | (1)      |  |
| 39 | 45-30-0255 | Rubber Slug                            | (4)  | 64   | 16-01-0400 | Rotor/End Cap Assembly                         | (1)      |  |
| 40 | 45-24-0022 | Forward / Reverse Shuttle              | (1)  | 65   | 45-24-0450 | Speed Switch Assembly                          | (1)      |  |
| 44 |            | Housing Support - Right with Metal Pin | (1)  | 66   | 42-55-2820 | Carrying Case                                  | (1)      |  |
| 46 | 14-30-0845 | Front Housing Assembly with Bushing    | (1)  | 67   | 42-06-2770 | 1/2" Square Anvil Assy. w/ Detent Pin          | (1)      |  |
| 47 | 44-60-0022 | Solid Pin                              | (1)  | 68   | 14-46-2810 | Impacting Assembly                             | (1)      |  |
| 48 | 40-50-0925 | Detent Spring                          | (1)  |      |            |                                                |          |  |
| 49 | 44-60-0597 | Detent Pin                             | (1)  |      |            |                                                |          |  |
|    |            |                                        |      |      |            |                                                |          |  |

(1)

(1)

50

51

43-81-0305

1/2" Square Anvil

Hammer