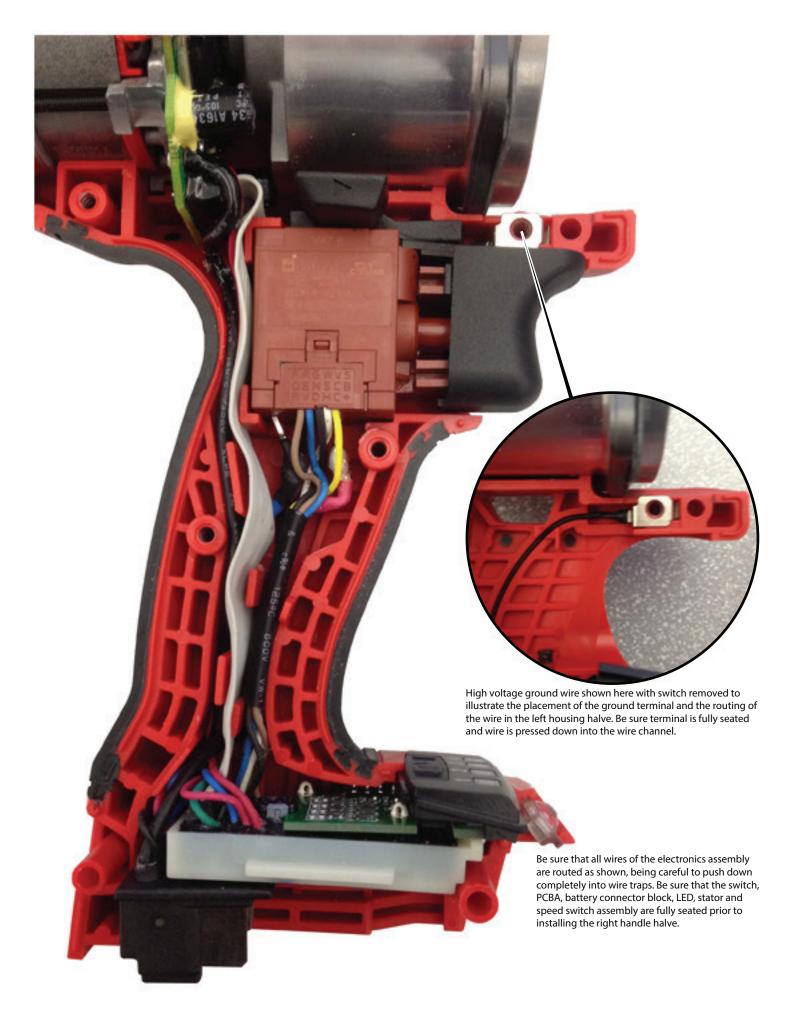

## SERVICE PARTS LIST

Milwaukee SPECIFY CATALOG NO. AND SERIAL NO. WHEN ORDERING PARTS

M18 FUEL™ 1/2" SQUARE IMPACT WRENCH with detent pin

STARTING SERIAL NO 2766-20 CATALOG NO. **H95A** 

| 3  | 43-00-2003 | Front Housing Washer                   | (1)  |      |            |                                                | 77       |  |
|----|------------|----------------------------------------|------|------|------------|------------------------------------------------|----------|--|
| 7  | 02-02-0251 | 6.6mm Steel Ball                       | (3)  |      |            |                                                |          |  |
| 9  | 02-02-2050 | 3/16" Steel Ball                       | (28) |      |            | PCBA PCBA                                      |          |  |
| 10 | 45-88-2015 | Washer                                 | (1)  |      |            |                                                |          |  |
| 14 | 32-62-0500 | Planet Gear                            | (3)  |      |            | As an aid for servicing, the Speed Switch A    |          |  |
| 15 | 44-60-1960 | Planet Pin                             | (3)  |      |            | #65 should be mounted onto the PCBA first and  |          |  |
| 16 | 45-88-2020 | Washer                                 | (1)  |      |            | than carefully installed together into the Lef | t Hous-  |  |
| 17 | 02-04-0375 | Ball Bearing                           | (1)  |      |            | ing Halve #44.                                 |          |  |
| 18 | 34-80-0650 | Retaining Ring                         | (1)  | FIG. | PART NO.   | DESCRIPTION OF PART N                          | IO. REQ. |  |
| 19 | 32-65-0025 | Ring Gear                              | (1)  | 52   | 40-50-1920 | Hammer Spring                                  | (1)      |  |
| 20 | 44-66-4001 | Rear Gear Case                         | (1)  | 53   | 36-10-0905 | Cam Shaft                                      | (1)      |  |
| 28 | 34-60-0011 | Retaining Ring                         | (1)  | 54   | 12-20-2810 | Service Nameplate                              | (1)      |  |
| 29 | 02-04-0155 | Ball Bearing                           | (1)  | 55   | 43-44-1420 | Gasket                                         | (1)      |  |
| 34 | 06-82-4001 | M4 x 22mm Pan Hd. ST T-20 Screw        | (5)  | 56   | 42-70-5151 | Belt Hook                                      | (1)      |  |
| 35 | 06-82-4002 | M4 x 35mm Pan Hd. ST T-20 Screw        | (2)  | 57   | 06-82-0130 | 6-32 x 5/16 Pan Hd. T-15 Machine Screv         | v (1)    |  |
| 36 | 06-82-4003 | M4 x 16mm Pan Hd. ST T-20 Screw        | (4)  | 62   | 31-44-3160 | Housing Assembly                               | (1)      |  |
| 38 |            | Housing Cover - Right                  | (1)  | 63   | 14-20-0925 | Electronics Assembly                           | (1)      |  |
| 39 | 45-30-0255 | Rubber Slug                            | (4)  | 64   | 16-01-0400 | Rotor/End Cap Assembly                         | (1)      |  |
| 40 | 45-24-0022 | Forward / Reverse Shuttle              | (1)  | 65   | 45-24-0450 | Speed Switch Assembly                          | (1)      |  |
| 44 |            | Housing Support - Right with Metal Pin | (1)  | 66   | 42-55-2820 | Carrying Case                                  | (1)      |  |
| 46 | 14-30-0845 | Front Housing Assembly with Bushing    | (1)  | 67   | 42-06-2770 | 1/2" Square Anvil Assy. w/ Detent Pin          | (1)      |  |
| 47 | 44-60-0022 | Solid Pin                              | (1)  | 68   | 14-46-2810 | Impacting Assembly                             | (1)      |  |
| 48 | 40-50-0925 | Detent Spring                          | (1)  |      |            |                                                |          |  |
| 49 | 44-60-0597 | Detent Pin                             | (1)  |      |            |                                                |          |  |
|    |            |                                        |      |      |            |                                                |          |  |