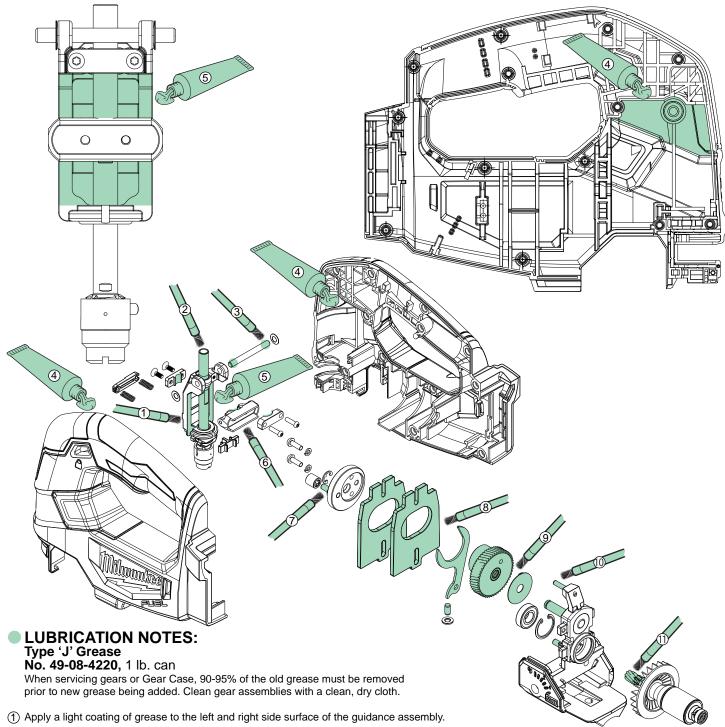

- ② Brush a light coating of grease to the entire shaft of spindle assembly.
- 3 Apply a light coating of grease to both ends of pin.
- 4 Place 2 grams (4 grams total) into each front cavity of housing support and housing cover.
- (5) Place approximately 9 grams of grease over and around spindle of guidance assembly.
- 6 Lightly coat concave surface of link cover and connecting link assembly.
- (8) Brush a thin coat of grease to the entire surface of both balance blocks and drive plate.
- (9) Completely coat the output gear assembly with grease, being sure to cover all gear teeth. Lightly cover the washer with grease.
- n Brush all four pins of the gear case assembly with a light coating of grease.
- 1 Brush grease on the rotor pinion being sure to cover all the teeth.