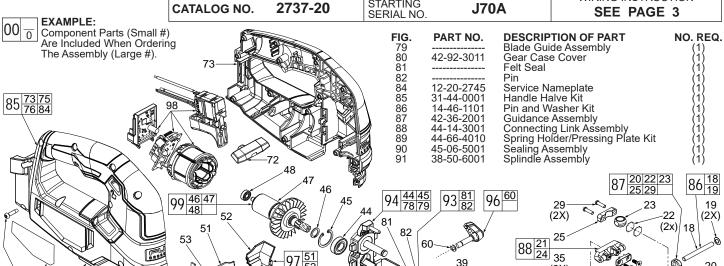

## SERVICE PARTS LIST

Milwankee

76 (13x)84 75

77 78

43-84-1030

SPECIFY CATALOG NO. AND SERIAL NO. WHEN ORDERING PARTS

M18™ FUEL JIG SAW (D-Handle)

STARTING SERIAL NO **J70A** 

60-

WIRING INSTRUCTION SEE PAGE 3

REVISED BULLETIN

|            | 5                                                        | 7 /<br>78                                                                                                                             |
|------------|----------------------------------------------------------|---------------------------------------------------------------------------------------------------------------------------------------|
| PART NO.   |                                                          | REQ.                                                                                                                                  |
|            |                                                          | (1)                                                                                                                                   |
|            |                                                          | (1)                                                                                                                                   |
|            | <u> </u>                                                 | (1)                                                                                                                                   |
|            |                                                          | (1)                                                                                                                                   |
|            | Pressing Plate                                           | (1)                                                                                                                                   |
|            |                                                          | (1)                                                                                                                                   |
|            |                                                          | \ <u>{</u>                                                                                                                            |
|            |                                                          | \ <u>\</u>                                                                                                                            |
|            | Snindle Guide                                            | \ <del>_</del> _\                                                                                                                     |
|            | M3.5 x 10mm Flat Hd. T-15 Mach. Scr.                     | \ <del>2</del> \                                                                                                                      |
|            | Leaf Spring                                              | \ <del>2</del> \                                                                                                                      |
|            | Sliding Bearing                                          | (1)                                                                                                                                   |
|            | Link Čover                                               | (2)<br>(1)<br>(2)<br>(1)<br>(2)<br>(2)<br>(1)<br>(1)                                                                                  |
|            | Cover                                                    | 711                                                                                                                                   |
| 05-88-5380 |                                                          |                                                                                                                                       |
|            | E-Retaining Ring                                         | (1)                                                                                                                                   |
|            |                                                          | (2)                                                                                                                                   |
|            |                                                          | $\binom{1}{2}$                                                                                                                        |
|            |                                                          | (2)<br>(1)<br>(3)<br>(1)                                                                                                              |
|            |                                                          | \ <u>\</u>                                                                                                                            |
|            |                                                          | (2)                                                                                                                                   |
|            |                                                          | \i\                                                                                                                                   |
|            |                                                          | \i\                                                                                                                                   |
|            |                                                          | (1)                                                                                                                                   |
|            | Retaining Řing Č                                         | (1)                                                                                                                                   |
|            | Rotor                                                    | (1)                                                                                                                                   |
|            |                                                          | (1)                                                                                                                                   |
|            |                                                          | (1)                                                                                                                                   |
|            |                                                          | (1)                                                                                                                                   |
|            |                                                          | (1)<br>(1)                                                                                                                            |
|            | Blower Shut Off Button                                   | \ <del>\</del> \                                                                                                                      |
|            |                                                          | (1)                                                                                                                                   |
|            |                                                          | \i\                                                                                                                                   |
| 28-06-6001 | Base                                                     | \i\                                                                                                                                   |
| 31-17-0570 | Base Clamp                                               | (1)                                                                                                                                   |
| 45-88-2060 | Washer                                                   | (1)                                                                                                                                   |
|            | M6 Screw Bolt                                            | (1)                                                                                                                                   |
|            |                                                          | (1)                                                                                                                                   |
|            |                                                          | (1)                                                                                                                                   |
|            |                                                          | (4)<br>(1)                                                                                                                            |
| 31-13-0093 |                                                          | \\\\\\\\\\\\\\\\\\\\\\\\\\\\\\\\\\\\\\                                                                                                |
| 42-42-8001 |                                                          | \\\\\                                                                                                                                 |
| -Z-7Z-0001 |                                                          | \\\\\                                                                                                                                 |
| 05-88-1208 |                                                          | (2)                                                                                                                                   |
|            | Right Housing Halve - Cover                              | (1)                                                                                                                                   |
| 05-88-1200 | M4 x 16mm Pan Hd. ST T-20 Screw                          | (13)                                                                                                                                  |
|            | 42-92-4001<br>43-54-4001<br>44-10-5001<br>40-50-1001<br> | 42-92-4001 Blade Cover   43-54-4001 Guard Wire   44-10-5001 Rotation Lever   40-50-1001 Spring   ———————————————————————————————————— |

Anti-Splintering Insert

53

95 53 54

|    | 80             | 36<br>7      | 21-<br>(2X) |              | 17<br>(2X)  |
|----|----------------|--------------|-------------|--------------|-------------|
| 79 |                |              | W 1/1000    | 89 15 16     | 90<br>91    |
|    |                | 70           | 33          | 31<br>2X) 32 | 3 4<br>-3 2 |
|    | 63<br>65<br>64 |              |             |              | 62<br>77    |
|    | 67             | 33           | 101 103(2   | x)           |             |
|    | 4X) 69         | 1 74<br>(2X) | )           | 100          |             |
|    |                |              | )           | Milwa        | ikee        |

(2X)

| FIG. | PART NO.   | DESCRIPTION OF PART             | NO. REQ. |
|------|------------|---------------------------------|----------|
| 92   | 32-30-8001 | Output Gear Assembly            | (1)      |
| 93   | 14-46-7001 | Orbit Pin and Seal Kit          | (1)      |
| 94   | 28-14-8001 | Gear Case Assembly              | (1)      |
| 95   | 42-14-9001 | Blower Assembly                 | (1)      |
| 96   | 30-58-0001 | Orbit Adjustment Lever Assembly | (1)      |
| 97   | 43-56-1001 | Channel Kit                     | (1)      |
| 98   | 14-20-9001 | Electronic Assembly             | (1)      |
| 99   | 16-01-0001 | Rotor Assembly                  | (1)      |
| 100  | 42-55-0007 | Blow Molded Carrying Case       | (1)      |
| 101  | 45-96-8001 | Wrench                          | (1)      |
| 102  | 10-20-5472 | Warning Label (Not Shown)       | (1)      |
| 103  | 40-50-2737 | Spring Plate                    | (2)      |