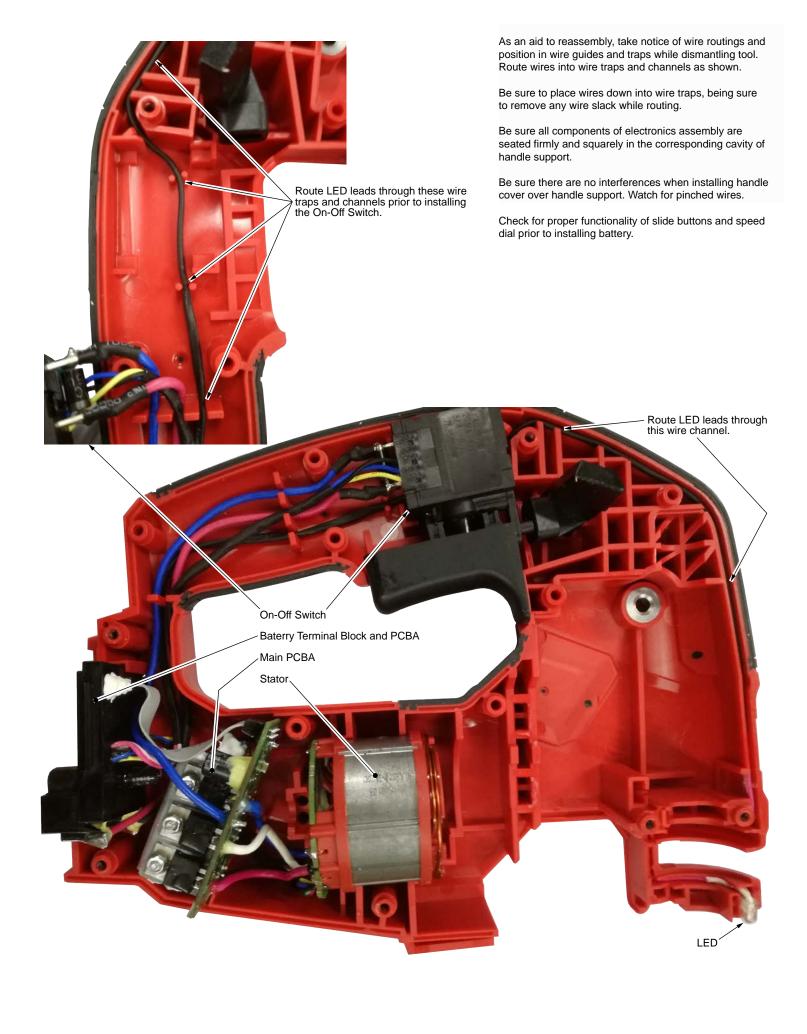

| (2)      |



- ② Brush a light coating of grease to the entire shaft of spindle assembly.
- 3 Apply a light coating of grease to both ends of pin.
- 4 Place 2 grams (4 grams total) into each front cavity of housing support and housing cover.
- (5) Place approximately 9 grams of grease over and around spindle of guidance assembly.
- 6 Lightly coat concave surface of link cover and connecting link assembly.
- (8) Brush a thin coat of grease to the entire surface of both balance blocks and drive plate.
- (9) Completely coat the output gear assembly with grease, being sure to cover all gear teeth. Lightly cover the washer with grease.
- n Brush all four pins of the gear case assembly with a light coating of grease.
- 1 Brush grease on the rotor pinion being sure to cover all the teeth.