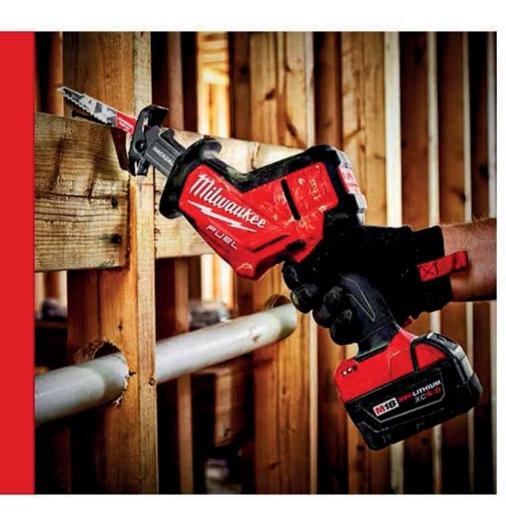

## M18 FLEL HACKZALL® ONE-HANDED

**RECIP SAW** 



2 REDLINK
PLUS



3 REDLITHIUM XXC5.0 BATTERY PACK



FASTEST CUTTING

UP TO

4X

LOWER

VIBRATION

UP TO 3X LONGER TOOL LIFE

## FASTEST CUTTING

Cuts up to 3X faster than competitive one-handed recip saws





## UP TO 4X LOWER VIBRATION

- Dual gear counter-balance mechanism reduces vibration
- Reduced blade chatter provides faster cut starts in metal and PVC materials

## UP TO 3X LONGER TOOL LIFE

- POWERSTATE™ Brushless Motor has no wearable parts, which keeps the motor running longer without needing service
- REDLINK PLUS™ Intelligence protects against overload and over heating
- Rubber seal and weep holes provide added protection against water ingress and debris



M18

PERFORMANCE DRIVEN
TRADE FOCUSED
SYSTEM WIDE