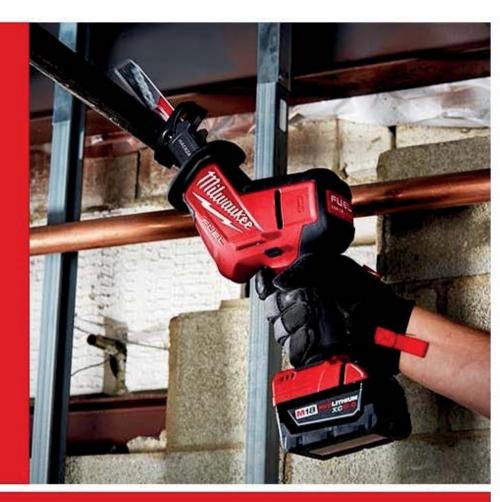

## M18 FLEL HACKZALL® ONE-HANDED

**RECIP SAW** 

2 REDLINK
PLUS

3 REDLITHIUM XXC5.0 BATTERY PACK

FASTEST CUTTING

UP TO

4X

LOWER

## FASTEST CUTTING

Cuts up to 3X faster than competitive one-handed recip saws

## UP TO 4X LOWER VIBRATION

- Dual gear counter-balance mechanism reduces vibration
- Reduced blade chatter provides faster cut starts in metal and PVC materials

## UP TO 3X LONGER TOOL LIFE

- POWERSTATE™ Brushless Motor has no wearable parts, which keeps the motor running longer without needing service
- REDLINK PLUS™ Intelligence protects against overload and over heating
- Rubber seal and weep holes provide added protection against water ingress and debris