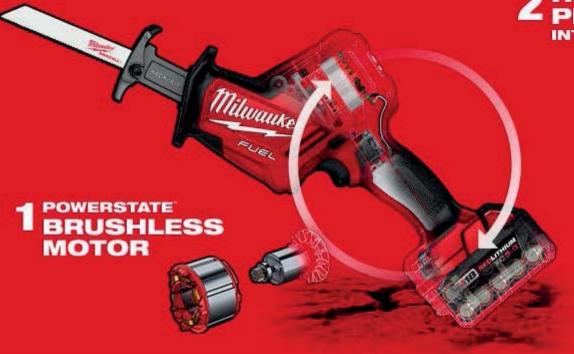

## M18 FLEL HACKZALL® ONE-HANDED

**RECIP SAW** 

2 REDLINK
PLUS

3 REDLITHIUM XXC5.0 BATTERY PACK

FASTEST CUTTING

UP TO

4X

LOWER

## UP TO 3X LONGER TOOL LIFE

- POWERSTATE™ Brushless Motor has no wearable parts, which keeps the motor running longer without needing service
- REDLINK PLUS™ Intelligence protects against overload and over heating
- Rubber seal and weep holes provide added protection against water ingress and debris