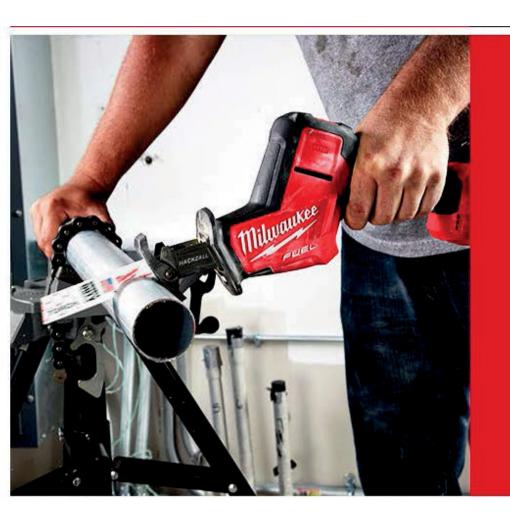

## M18 FLEL HACKZALL® ONE-HANDED

**RECIP SAW** 

2 REDLINK
PLUS

3 REDLITHIUM XXC5.0 BATTERY PACK

FASTEST CUTTING

UP TO

4X

LOWER

## FASTEST CUTTING

Cuts up to 3X faster than competitive one-handed recip saws

## UP TO 4X LOWER VIBRATION

- Dual gear counter-balance mechanism reduces vibration
- Reduced blade chatter provides faster cut starts in metal and PVC materials

## UP TO 3X LONGER TOOL LIFE

- POWERSTATE™ Brushless Motor has no wearable parts, which keeps the motor running longer without needing service
- REDLINK PLUS™ Intelligence protects against overload and over heating
- Rubber seal and weep holes provide added protection against water ingress and debris