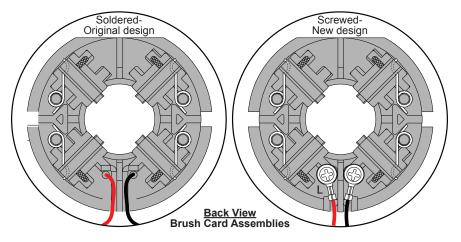

## NOTE:

There are two Brush Card Assembly designs.

On the original brush card design the red and black wires that go to the switch are soldered on the brush card.

On the new brush card design the red and black wires that go to the switch are secured to the brush card with spring washers and screws.

The new brush card design is <u>directly interchangeable</u> in tools that have the old brush card design.

| WIRING SPECIFICATIONS                    |               |                    |        |                                                       |  |  |  |
|------------------------------------------|---------------|--------------------|--------|-------------------------------------------------------|--|--|--|
| Wire<br>No.                              | Wire<br>Color | Origin or<br>Gauge | Length | Terminals, Connectors and 1 or 2 End Wire Preparation |  |  |  |
| 1                                        | Red           | 14                 |        | Component of the Electronics Module Assembly.         |  |  |  |
| 2                                        | Black         | 14                 |        | Component of the Electronics Module Assembly.         |  |  |  |
| 3                                        | Red           | 18                 |        | Component of the Electronics Module Assembly.         |  |  |  |
| 4                                        | Black         | 15                 |        | Component of the Brush Card Assembly.                 |  |  |  |
| 5                                        | Red           | 15                 |        | Component of the Brush Card Assembly.                 |  |  |  |
| 6                                        | White         | 24                 |        | Component of the Electronics Module Assembly.         |  |  |  |
| 7                                        | Yellow        | 24                 |        | Component of the Electronics Module Assembly.         |  |  |  |
| 8                                        | Black         | 14                 |        | Component of the Electronics Module Assembly.         |  |  |  |
|                                          |               |                    |        |                                                       |  |  |  |
|                                          |               |                    |        |                                                       |  |  |  |
| BULK LEAD WIRE - BULLETIN NO. 58-01-0003 |               |                    |        |                                                       |  |  |  |