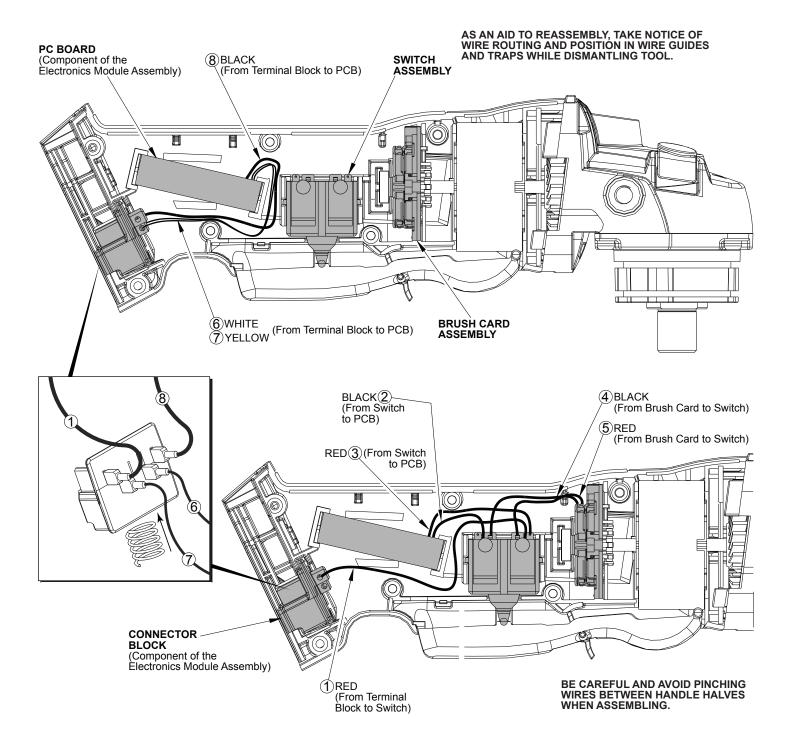

The new brush card design is <u>directly interchangeable</u> in tools that have the old brush card design.

| WIRING SPECIFICATIONS                    |               |                    |        |                                                       |  |  |  |
|------------------------------------------|---------------|--------------------|--------|-------------------------------------------------------|--|--|--|
| Wire<br>No.                              | Wire<br>Color | Origin or<br>Gauge | Length | Terminals, Connectors and 1 or 2 End Wire Preparation |  |  |  |
| 1                                        | Red           | 14                 |        | Component of the Electronics Module Assembly.         |  |  |  |
| 2                                        | Black         | 14                 |        | Component of the Electronics Module Assembly.         |  |  |  |
| 3                                        | Red           | 18                 |        | Component of the Electronics Module Assembly.         |  |  |  |
| 4                                        | Black         | 15                 |        | Component of the Brush Card Assembly.                 |  |  |  |
| 5                                        | Red           | 15                 |        | Component of the Brush Card Assembly.                 |  |  |  |
| 6                                        | White         | 24                 |        | Component of the Electronics Module Assembly.         |  |  |  |
| 7                                        | Yellow        | 24                 |        | Component of the Electronics Module Assembly.         |  |  |  |
| 8                                        | Black         | 14                 |        | Component of the Electronics Module Assembly.         |  |  |  |
|                                          |               |                    |        |                                                       |  |  |  |
|                                          |               |                    |        |                                                       |  |  |  |
| BULK LEAD WIRE - BULLETIN NO. 58-01-0003 |               |                    |        |                                                       |  |  |  |