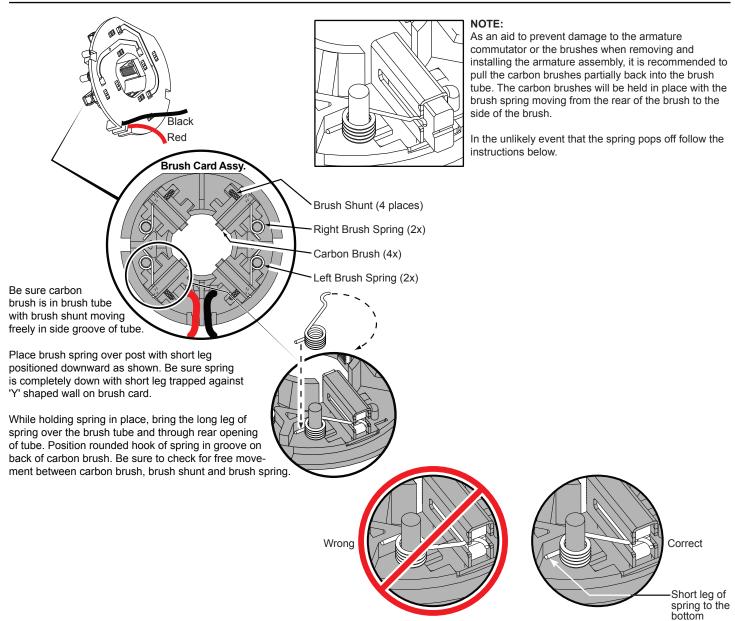

## NOTE:

There are two Brush Card Assembly designs.

On the original brush card design the red and black wires that go to the switch are soldered on the brush card.

On the new brush card design the red and black wires that go to the switch are secured to the brush card with spring washers and screws.

The new brush card design is <u>directly interchangeable</u> in tools that have the old brush card design.

| WIRING SPECIFICATIONS                    |               |                    |        |                                                       |  |  |  |
|------------------------------------------|---------------|--------------------|--------|-------------------------------------------------------|--|--|--|
| Wire<br>No.                              | Wire<br>Color | Origin or<br>Gauge | Length | Terminals, Connectors and 1 or 2 End Wire Preparation |  |  |  |
| 1                                        | Red           | 14                 |        | Component of the Electronics Module Assembly.         |  |  |  |
| 2                                        | Black         | 14                 |        | Component of the Electronics Module Assembly.         |  |  |  |
| 3                                        | Red           | 18                 |        | Component of the Electronics Module Assembly.         |  |  |  |
| 4                                        | Black         | 15                 |        | Component of the Brush Card Assembly.                 |  |  |  |
| 5                                        | Red           | 15                 |        | Component of the Brush Card Assembly.                 |  |  |  |
| 6                                        | White         | 24                 |        | Component of the Electronics Module Assembly.         |  |  |  |
| 7                                        | Yellow        | 24                 |        | Component of the Electronics Module Assembly.         |  |  |  |
| 8                                        | Black         | 14                 |        | Component of the Electronics Module Assembly.         |  |  |  |
|                                          |               |                    |        |                                                       |  |  |  |
|                                          |               |                    |        |                                                       |  |  |  |
| BULK LEAD WIRE - BULLETIN NO. 58-01-0003 |               |                    |        |                                                       |  |  |  |