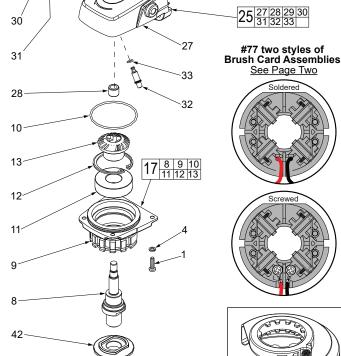

43

Assemble Needle Bearing with 28 vendor I.D. facing the Gear.

Assemble Ball Bearing with seal towards Pinion and shield towards 37 Armature.

#77 two styles of

See Page Two

|              |                          | 002                                              |                                        |
|--------------|--------------------------|--------------------------------------------------|----------------------------------------|
| <b>FIG</b> . | PART NO.                 | DESCRIPTION OF PART Ball Bearing                 | NO. REQ                                |
| 12           | 34-80-2275               | Internal Snap Ring                               | (1)<br>(1)                             |
| 13           |                          | Gear                                             | (1)                                    |
| 14           |                          | Spring                                           | (1)                                    |
| 15           | 22-09-1350               | Electronics Module Assembly                      | (1)                                    |
| <b>★</b> 17  | 32-05-0120               | Spindle Shaft/Gear Assembly                      | (1)                                    |
| 18           | 23-66-2875               | Switch Assembly                                  | (1)                                    |
| 19<br>20     | 31-92-0530               | Brush Card                                       | (1)<br>(1)                             |
| 21           | 31-92-0330               | Paddle Trigger Assembly Paddle Trigger           | \\\\\\\\\\\\\\\\\\\\\\\\\\\\\\\\\\\\\\ |
| 22           | 42-42-0620               | Lock-Off Lever                                   | \i\                                    |
| 23           |                          | Spring                                           | (1)                                    |
| 24           | 06-65-0450               | Roll Pin                                         | (1)                                    |
| 25           |                          | Gearcase Kit                                     | (1)                                    |
| 26           | 28-14-2450               | Gearcase Assembly                                | (1)                                    |
| 27           |                          | Gearcase                                         | (1)                                    |
| 28           | 40.40.4400               | Needle Bearing                                   | (1)                                    |
| 29<br>30     | 42-42-1100<br>40-50-1330 | Spindle Lock Button                              | (1)<br>(1)                             |
| 31           |                          | Spring<br>Spindle Lock Tube                      | \\\\\\\\\\\\\\\\\\\\\\\\\\\\\\\\\\\\\\ |
|              | 44-60-1690               | Spindle Lock Pin                                 | (1)                                    |
| 33           | 34-40-0450               | O-Ring                                           | \i\                                    |
| <b>★</b> 34  | 16-01-0060               | Armature Assembly                                | \i\                                    |
| 36           |                          | Bearing Retainer                                 | (1)                                    |
| 37           |                          | Ball Bearing                                     | (1)                                    |
| 38           | 45.00.0040               | Pinion                                           | (1)                                    |
| 39           |                          | Armature Spacer                                  | (3)                                    |
| 40<br>41     | 02-04-1875<br>18-01-3025 | Ball Bearing<br>Service Field                    | (1)<br>(1)                             |
| 42           | 43-34-0036               | Disk Flange                                      | (1)                                    |
| 43           | 44-40-0035               | Flange Nut                                       | \\\\\\\\\\\\\\\\\\\\\\\\\\\\\\\\\\\\\\ |
| 44           | 12-20-2490               | Service Nameplate Kit                            | \i\                                    |
| 60           | 43-54-1070               | 4.5" T27 Guard Assembly                          | (1)                                    |
| 61           | 43-54-1090               | 4.5" T1 Guard Assembly                           | (1)                                    |
| 72           | 05-88-0928               | M3 x 5mmPan Hd. T10 Screw                        | (2)<br>(2)<br>(1)                      |
| 73           |                          | Spring Washer                                    | (2)                                    |
| 74           |                          | Leadwire Assembly - Red                          | (1)                                    |
| 75<br>76     | 14 46 2206               | Leadwire Assembly - Black                        | (1)                                    |
| 76<br>77     | 14-46-2396<br>14-46-2014 | Leadwire/Screw/Washer Kit<br>Brush Card Assembly | (1)<br>(1)                             |
| 11           | 42-62-0105               | Side Handle (Not Shown)                          | \\\\\\\\\\\\\\\\\\\\\\\\\\\\\\\\\\\\\\ |
|              | 49-96-7215               | Spanner Wrench (Not Shown)                       | (1)                                    |
|              | 10 00 1210               | Spainist Wildright (1401 Showil)                 | ( ' )                                  |