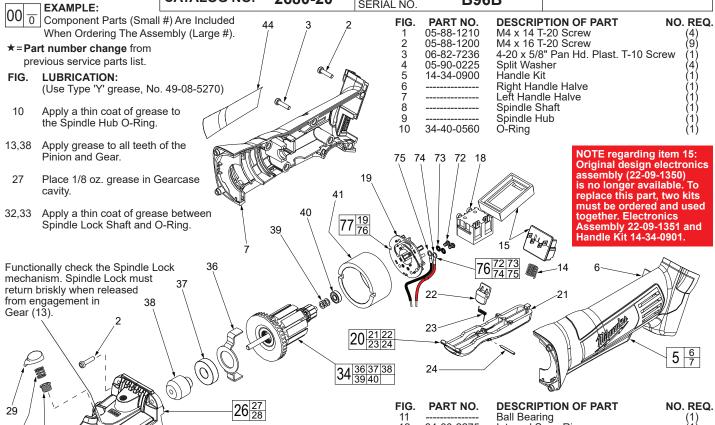

43

Assemble Needle Bearing with 28 vendor I.D. facing the Gear.

Assemble Ball Bearing with seal towards Pinion and shield towards 37 Armature.

#77 two styles of

See Page Two

|              |                          | 002                                              |                                        |
|--------------|--------------------------|--------------------------------------------------|----------------------------------------|
| <b>FIG</b> . | PART NO.                 | DESCRIPTION OF PART Ball Bearing                 | NO. REQ                                |
| 12           | 34-80-2275               | Internal Snap Ring                               | (1)<br>(1)                             |
| 13           |                          | Gear                                             | (1)                                    |
| 14           |                          | Spring                                           | (1)                                    |
| 15           | 22-09-1350               | Electronics Module Assembly                      | (1)                                    |
| <b>★</b> 17  | 32-05-0120               | Spindle Shaft/Gear Assembly                      | (1)                                    |
| 18           | 23-66-2875               | Switch Assembly                                  | (1)                                    |
| 19<br>20     | 31-92-0530               | Brush Card                                       | (1)<br>(1)                             |
| 21           | 31-92-0330               | Paddle Trigger Assembly Paddle Trigger           | \\\\\\\\\\\\\\\\\\\\\\\\\\\\\\\\\\\\\\ |
| 22           | 42-42-0620               | Lock-Off Lever                                   | \i\                                    |
| 23           |                          | Spring                                           | (1)                                    |
| 24           | 06-65-0450               | Roll Pin                                         | (1)                                    |
| 25           |                          | Gearcase Kit                                     | (1)                                    |
| 26           | 28-14-2450               | Gearcase Assembly                                | (1)                                    |
| 27           |                          | Gearcase                                         | (1)                                    |
| 28           | 40.40.4400               | Needle Bearing                                   | (1)                                    |
| 29<br>30     | 42-42-1100<br>40-50-1330 | Spindle Lock Button                              | (1)<br>(1)                             |
| 31           |                          | Spring<br>Spindle Lock Tube                      | \\\\\\\\\\\\\\\\\\\\\\\\\\\\\\\\\\\\\\ |
|              | 44-60-1690               | Spindle Lock Pin                                 | (1)                                    |
| 33           | 34-40-0450               | O-Ring                                           | \i\                                    |
| <b>★</b> 34  | 16-01-0060               | Armature Assembly                                | \i\                                    |
| 36           |                          | Bearing Retainer                                 | (1)                                    |
| 37           |                          | Ball Bearing                                     | (1)                                    |
| 38           | 45.00.0040               | Pinion                                           | (1)                                    |
| 39           |                          | Armature Spacer                                  | (3)                                    |
| 40<br>41     | 02-04-1875<br>18-01-3025 | Ball Bearing<br>Service Field                    | (1)<br>(1)                             |
| 42           | 43-34-0036               | Disk Flange                                      | (1)                                    |
| 43           | 44-40-0035               | Flange Nut                                       | \\\\\\\\\\\\\\\\\\\\\\\\\\\\\\\\\\\\\\ |
| 44           | 12-20-2490               | Service Nameplate Kit                            | \i\                                    |
| 60           | 43-54-1070               | 4.5" T27 Guard Assembly                          | (1)                                    |
| 61           | 43-54-1090               | 4.5" T1 Guard Assembly                           | (1)                                    |
| 72           | 05-88-0928               | M3 x 5mmPan Hd. T10 Screw                        | (2)<br>(2)<br>(1)                      |
| 73           |                          | Spring Washer                                    | (2)                                    |
| 74           |                          | Leadwire Assembly - Red                          | (1)                                    |
| 75<br>76     | 14 46 2206               | Leadwire Assembly - Black                        | (1)                                    |
| 76<br>77     | 14-46-2396<br>14-46-2014 | Leadwire/Screw/Washer Kit<br>Brush Card Assembly | (1)<br>(1)                             |
| 11           | 42-62-0105               | Side Handle (Not Shown)                          | \\\\\\\\\\\\\\\\\\\\\\\\\\\\\\\\\\\\\\ |
|              | 49-96-7215               | Spanner Wrench (Not Shown)                       | (1)                                    |
|              | 10 00 1210               | Spainist Wildright (1401 Showil)                 | ( ' )                                  |