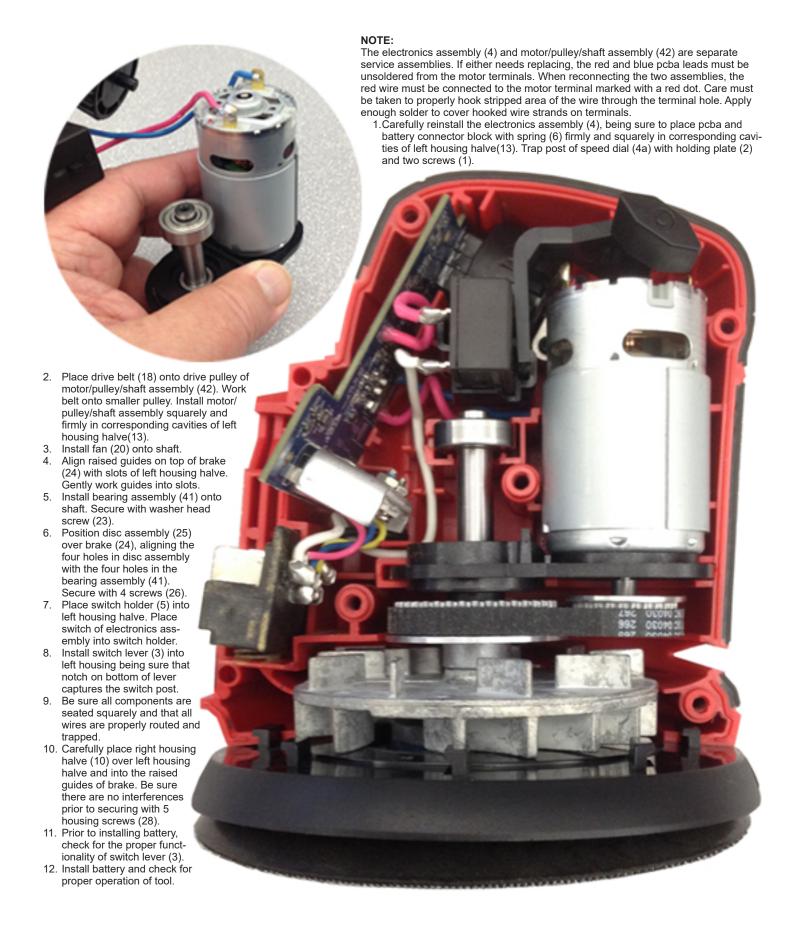

## M18™ RANDOM ORBIT SANDER

CATALOG NO. 2648-20

STARTING SERIAL NO.

**J49A** 

REVISED BULLETIN

| FIG. | PART NO.   | DESCRIPTION OF PART NO                         | ). REQ |
|------|------------|------------------------------------------------|--------|
| 1    | 06-82-0053 | M2.6 x 8mm Pan Hd. Tapt. Tamper Proof T-8 Scr. | (2)    |
| 2    | 44-66-0001 | Speed Dial Holding Plate                       | (1)    |
| 3    | 44-10-0001 | Switch Lever                                   | (1)    |
| 4    | 14-20-0001 | Electronics Assembly                           | (1)    |
| 4a   |            | Speed Dial                                     | (1)    |
| 5    | 43-72-0001 | Switch Holder                                  | (1)    |
| 6    | 40-50-1090 | Compression Spring                             | (1)    |
| 10   |            | Right Housing Halve - Cover                    | (1)    |
| 12   | 45-30-0001 | Silicone Slug                                  | (4)    |
| 13   |            | Left Housing Halve - Support                   | (1)    |
| 18   | 42-25-0001 | Drive Belt                                     | (1)    |
| 20   | 22-84-0980 | Fan/Counter Balance                            | (1)    |
| 23   | 06-81-0165 | #8-32 Washer Hd. T-20 Machine Screw            | (1)    |
| 24   | 44-52-0970 | Brake                                          | (1)    |
| 25   | 51-36-7100 | 5" Disc Assembly (Hook & Loop) - Standard      | (1)    |
|      | 51-36-7095 | 5" Disc Assembly (PSA) - Optional              | (1)    |
| 26   | 06-81-0160 | 10-32 x 1/4" Pan Hd. T-25 Screw                | (4)    |
| 27   |            | 5" 80 Grit Sand Paper (Hook & Loop) - Std.     | (3)    |
|      |            | 5" 80 Grit Sand Paper (PSA) - Optional         | (1)    |
| 28   | 06-81-0145 | 8-18 x 5/8" Pan Hd. DT T-15 Screw              | (5)    |
| 29   |            | Dust Box Cover with Gasket                     | (1)    |
| 30   |            | Dust Box Filter                                | (1)    |
| 31   |            | Screw                                          | (4)    |
| 32   |            | Dust Box Body                                  | (1)    |
| 33   | 31-03-0001 | Extension Adapter                              | (1)    |
| 35   | 31-03-0003 | Vacuum Adapter                                 | (1)    |
| 36   | 12-20-0121 | Service Nameplate                              | (1)    |
|      |            |                                                |        |

| FIG | . PART NO. | DESCRIPTION OF PART         | NO. REQ. |
|-----|------------|-----------------------------|----------|
| 37  | 45-30-0002 | Silicone Slug               | (2)      |
| 38  | 10-20-0239 | Warning Label               | (1)      |
| 40  | 14-34-0001 | Housing Kit                 | (1)      |
| 41  | 02-04-0043 | Bearing Assembly            | (1)      |
| 42  | 14-50-0001 | Motor/Pulley/Shaft Assembly | (1)      |
| 43  | 31-15-0001 | Dust Box Assembly           | (1)      |
|     |            |                             |          |