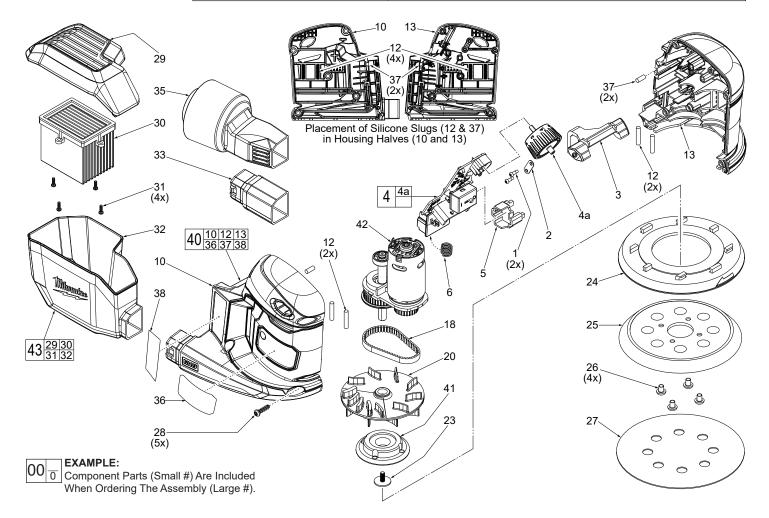

## M18™ RANDOM ORBIT SANDER

CATALOG NO. 2648-20

STARTING SERIAL NO.

**J49A** 

REVISED BULLETIN

| FIG. | PART NO.   | DESCRIPTION OF PART NO                         | ). REQ |
|------|------------|------------------------------------------------|--------|
| 1    | 06-82-0053 | M2.6 x 8mm Pan Hd. Tapt. Tamper Proof T-8 Scr. | (2)    |
| 2    | 44-66-0001 | Speed Dial Holding Plate                       | (1)    |
| 3    | 44-10-0001 | Switch Lever                                   | (1)    |
| 4    | 14-20-0001 | Electronics Assembly                           | (1)    |
| 4a   |            | Speed Dial                                     | (1)    |
| 5    | 43-72-0001 | Switch Holder                                  | (1)    |
| 6    | 40-50-1090 | Compression Spring                             | (1)    |
| 10   |            | Right Housing Halve - Cover                    | (1)    |
| 12   | 45-30-0001 | Silicone Slug                                  | (4)    |
| 13   |            | Left Housing Halve - Support                   | (1)    |
| 18   | 42-25-0001 | Drive Belt                                     | (1)    |
| 20   | 22-84-0980 | Fan/Counter Balance                            | (1)    |
| 23   | 06-81-0165 | #8-32 Washer Hd. T-20 Machine Screw            | (1)    |
| 24   | 44-52-0970 | Brake                                          | (1)    |
| 25   | 51-36-7100 | 5" Disc Assembly (Hook & Loop) - Standard      | (1)    |
|      | 51-36-7095 | 5" Disc Assembly (PSA) - Optional              | (1)    |
| 26   | 06-81-0160 | 10-32 x 1/4" Pan Hd. T-25 Screw                | (4)    |
| 27   |            | 5" 80 Grit Sand Paper (Hook & Loop) - Std.     | (3)    |
|      |            | 5" 80 Grit Sand Paper (PSA) - Optional         | (1)    |
| 28   | 06-81-0145 | 8-18 x 5/8" Pan Hd. DT T-15 Screw              | (5)    |
| 29   |            | Dust Box Cover with Gasket                     | (1)    |
| 30   |            | Dust Box Filter                                | (1)    |
| 31   |            | Screw                                          | (4)    |
| 32   |            | Dust Box Body                                  | (1)    |
| 33   | 31-03-0001 | Extension Adapter                              | (1)    |
| 35   | 31-03-0003 | Vacuum Adapter                                 | (1)    |
| 36   | 12-20-0121 | Service Nameplate                              | (1)    |
|      |            |                                                |        |

| FIG | . PART NO. | DESCRIPTION OF PART         | NO. REQ. |
|-----|------------|-----------------------------|----------|
| 37  | 45-30-0002 | Silicone Slug               | (2)      |
| 38  | 10-20-0239 | Warning Label               | (1)      |
| 40  | 14-34-0001 | Housing Kit                 | (1)      |
| 41  | 02-04-0043 | Bearing Assembly            | (1)      |
| 42  | 14-50-0001 | Motor/Pulley/Shaft Assembly | (1)      |
| 43  | 31-15-0001 | Dust Box Assembly           | (1)      |
|     |            |                             |          |

## FIG. NOTES

37,38 A clean, dry surface is essential for proper performance for any adhesive system. Area intended for application of any adhesive label or nameplate must be prepared by cleaning with isopropyl alcohol. The solvent is to be applied with a clean, lint free applicator and the surface allowed to dry before applying the label or nameplate.

| SCREW TORQUE SPECIFICATIONS |            |                    |             |          |  |  |  |
|-----------------------------|------------|--------------------|-------------|----------|--|--|--|
|                             |            |                    | SEAT TORQUE |          |  |  |  |
| FIG.                        | PART NO.   | WHERE USED         | (KG/CM)     | (IN/LBS) |  |  |  |
| 1                           | 06-82-0053 | Dial Holding Plate | 4±1         | 3.4±1    |  |  |  |
| 23                          | 06-81-0165 | Spindle            | 25±3        | 21.6±2   |  |  |  |
| 26                          | 06-81-0160 | Disc Assembly      | 21±3        | 18.2±2   |  |  |  |
| 28                          | 06-81-0145 | Housing Halves     | 12±3        | 10.4±2   |  |  |  |
| 31                          |            | Dust Box Filter    | 2.5±1       | 2.1±1    |  |  |  |