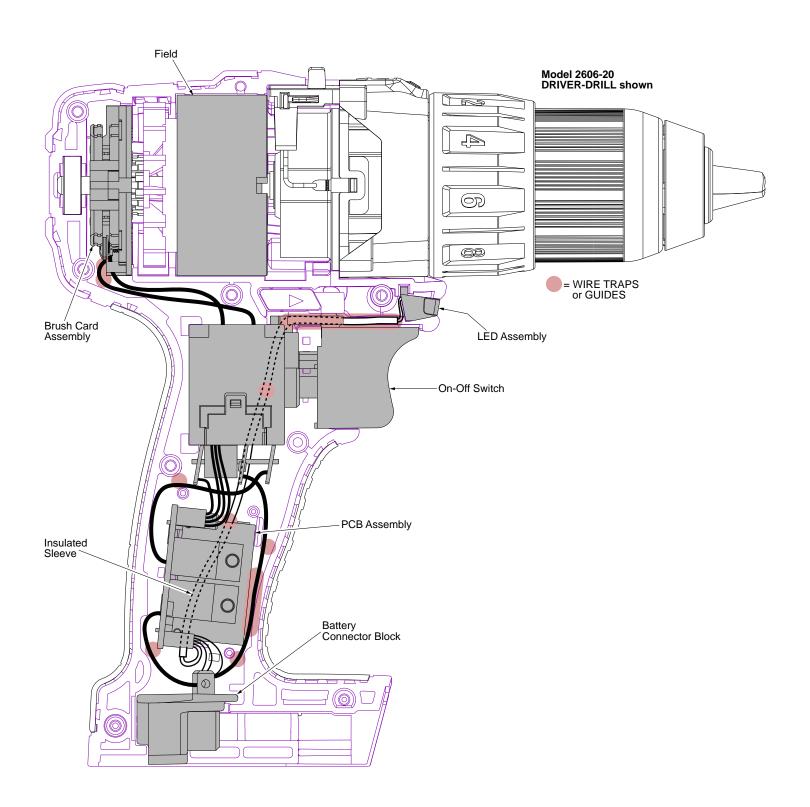

## **SERVICE PARTS LIST**

Milwankee

SPECIFY CATALOG NO. AND SERIAL NO. WHEN ORDERING PARTS

M18™ 1/2" DRIVER-DRILL

CATALOG NO. 2606-20 STARTING SERIAL NO. F24A or F24D

REVISED BULLETIN DATE Sept. 2017
WIRING INSTRUCTION

**SEE PAGE 3** 

| FIG. | PART NO.   | DESCRIPTION OF PART                      | NO. REQ. |
|------|------------|------------------------------------------|----------|
| 1    | 05-88-1500 | M6 x 27mm LH Chuck Screw                 | 1        |
| 2    | 42-66-2606 | Keyless 1/2" Chuck                       | 1        |
| 3    | 06-82-0135 | M3 x 18mm Pan Hd. Plastite T-10 Screw    | 4        |
| 4    | 14-29-2606 | Gear Box Assembly                        | 1        |
| 4a   | 45-24-2607 | Speed Selector Slide                     | 1        |
| 4b   | 44-10-2607 | Speed Change Lever                       | 1        |
| 4c   | 40-50-2607 | Torsion Spring                           | 1        |
| 5    | 18-01-3020 | Service Field                            | 1        |
| 6    | 16-07-2610 | Service Armature                         | 1        |
| 7    | 22-22-2607 | Brush Card Assembly                      | 1        |
| 8    | 06-82-6350 | M3 x 16mm Pan Hd. Plastite T-10 Screw    | 7        |
| 9    | 05-88-0675 | M3 x 20mm Pan Hd. Plastite T-10 Screw    | 2        |
| 10   | 31-44-2607 | Handle Assembly                          | 1        |
| 10a  |            | Left Handle Halve                        | 1        |
| 10b  |            | Right Handle Halve                       | 1        |
| 11   | 05-88-0928 | M3 x 5mm Pan Hd. T-10 Screw              | 2        |
| 12   | 45-88-1980 | Spring Washer                            | 2        |
| 13   | 42-42-2607 | Forward/Reverse Shuttle                  | 1        |
| 14   | 14-20-2606 | Electronics Assembly (Consists of Switch | ١,       |
|      |            | PCBA, LED and Battery Terminal Block)    | 1        |

## **SERVICE PARTS LIST**

Milwaukee

SPECIFY CATALOG NO. AND SERIAL NO. WHEN ORDERING PARTS

M18™ 1/2" DRIVER-DRILL

CATALOG NO.

STARTING SERIAL NO 2606-20

F24B or F24C

REVISED BULLETIN 54-06-2510 Sept. 2017

WIRING INSTRUCTION

**SEE PAGE 3** 

| FIG. | PART NO.   | DESCRIPTION OF PART                      | NO. REQ. |
|------|------------|------------------------------------------|----------|
| 1    | 05-88-1500 | M6 x 27mm LH Chuck Screw                 | 1        |
| 2    | 42-66-2606 | Keyless 1/2" Chuck                       | 1        |
| 3    | 06-82-0135 | M3 x 18mm Pan Hd. Plastite T-10 Screw    | 4        |
| 4    | 14-29-2606 | Gear Box Assembly                        | 1        |
| 4a   | 45-24-2607 | Speed Selector Slide                     | 1        |
| 4b   | 44-10-2607 | Speed Change Lever                       | 1        |
| 4c   | 40-50-2607 | Torsion Spring                           | 1        |
| 5    | 18-01-3020 | Service Field                            | 1        |
| 6    | 16-07-2610 | Service Armature                         | 1        |
| 7    | 22-22-2607 | Brush Card Assembly                      | 1        |
| 8    | 06-82-6350 | M3 x 16mm Pan Hd. Plastite T-10 Screw    | 7        |
| 9    | 05-88-0675 | M3 x 20mm Pan Hd. Plastite T-10 Screw    | 2        |
| 10   | 31-44-2608 | Handle Assembly                          | 1        |
| 10a  |            | Left Handle Halve                        | 1        |
| 10b  |            | Right Handle Halve                       | 1        |
| 11   | 05-88-0928 | M3 x 5mm Pan Hd. T-10 Screw              | 2        |
| 12   | 45-88-1980 | Spring Washer                            | 2        |
| 13   | 42-42-2607 | Forward/Reverse Shuttle                  | 1        |
| 14   | 14-20-2608 | Electronics Assembly (Consists of Switch | ١,       |
|      |            | PCBA, LED and Battery Terminal Block)    | 1        |