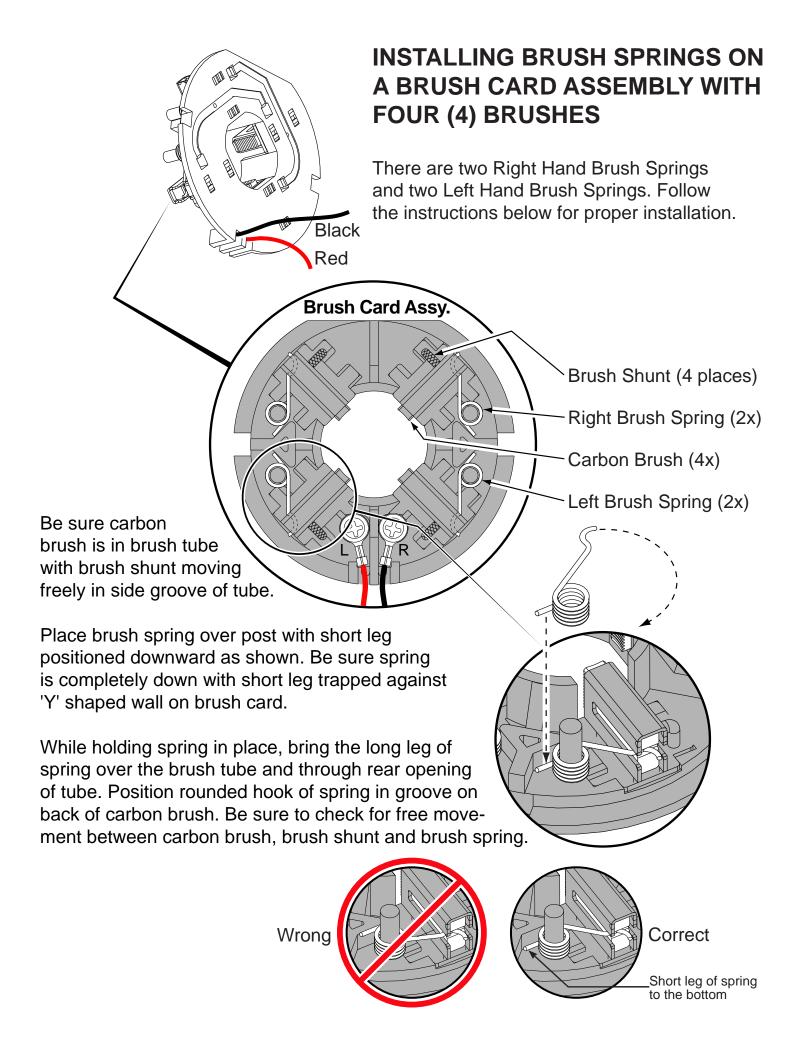

| FIG. | PART NO.   | DESCRIPTION OF PART                     | NO. REQ     |
|------|------------|-----------------------------------------|-------------|
| 15   | 40-50-1090 | Terminal Block Spring                   | 1           |
| 16   | 42-55-2606 | Blow Molded Carrying Case               | 1           |
| 17   | 12-20-2607 | Service Nameplate                       | 1           |
| 18   | 42-70-2653 | Belt Clip Assembly, Optional            | 1           |
| 19   |            | Belt Clip, Optional                     | 1           |
| 20   |            | Belt Clip Screw, Optional               | 1           |
| 21   |            | Brush Spring - Right Hand               | 2           |
| 22   |            | Brush Spring - Left Hand                | 2           |
| 24   | 14-46-2394 | Leadwire/Screw/Washer Kit               | 1           |
| 27   |            | Leadwire Assembly - Black - Right Side  | 1           |
| 28   |            | Leadwire Assembly - Red - Left Side     | 1           |
| 31   | 43-72-0550 | Bit Holder, Optional                    | 1           |
| 32   | 45-88-1935 | Washer, Optional                        | 1           |
| 33   | 06-82-5275 | 6-32 x 5/16" Pan Hd. T-15 Screw, Option | <i>al</i> 1 |
|      |            |                                         |             |