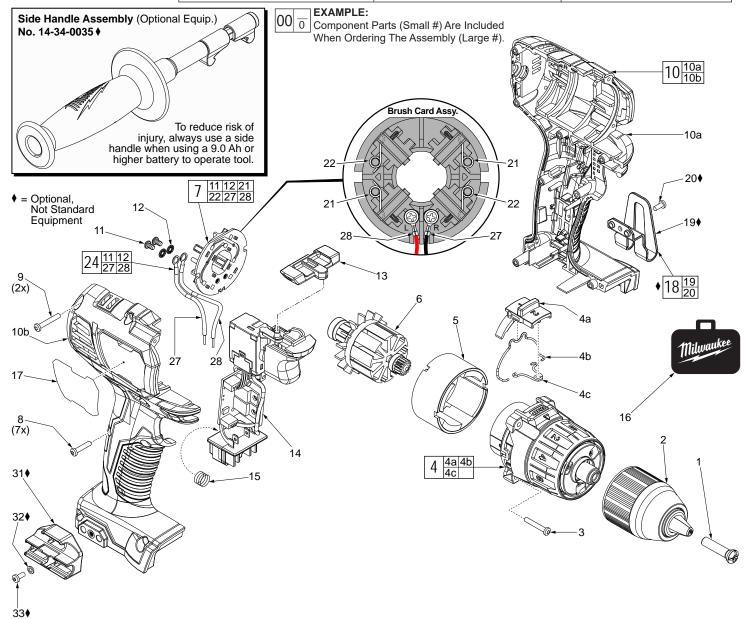

**SEE PAGE 3** 

| FIG. | PART NO.   | DESCRIPTION OF PART                      | NO. REQ. |
|------|------------|------------------------------------------|----------|
| 1    | 05-88-1500 | M6 x 27mm LH Chuck Screw                 | 1        |
| 2    | 42-66-2606 | Keyless 1/2" Chuck                       | 1        |
| 3    | 06-82-0135 | M3 x 18mm Pan Hd. Plastite T-10 Screw    | 4        |
| 4    | 14-29-2606 | Gear Box Assembly                        | 1        |
| 4a   | 45-24-2607 | Speed Selector Slide                     | 1        |
| 4b   | 44-10-2607 | Speed Change Lever                       | 1        |
| 4c   | 40-50-2607 | Torsion Spring                           | 1        |
| 5    | 18-01-3020 | Service Field                            | 1        |
| 6    | 16-07-2610 | Service Armature                         | 1        |
| 7    | 22-22-2607 | Brush Card Assembly                      | 1        |
| 8    | 06-82-6350 | M3 x 16mm Pan Hd. Plastite T-10 Screw    | 7        |
| 9    | 05-88-0675 | M3 x 20mm Pan Hd. Plastite T-10 Screw    | 2        |
| 10   | 31-44-2607 | Handle Assembly                          | 1        |
| 10a  |            | Left Handle Halve                        | 1        |
| 10b  |            | Right Handle Halve                       | 1        |
| 11   | 05-88-0928 | M3 x 5mm Pan Hd. T-10 Screw              | 2        |
| 12   | 45-88-1980 | Spring Washer                            | 2        |
| 13   | 42-42-2607 | Forward/Reverse Shuttle                  | 1        |
| 14   | 14-20-2606 | Electronics Assembly (Consists of Switch | ١,       |
|      |            | PCBA, LED and Battery Terminal Block)    | 1        |

| FIG. | PART NO.   | DESCRIPTION OF PART                     | NO. REQ.    |
|------|------------|-----------------------------------------|-------------|
| 15   | 40-50-1090 | Terminal Block Spring                   | 1           |
| 16   | 42-55-2606 | Blow Molded Carrying Case               | 1           |
| 17   | 12-20-2607 | Service Nameplate                       | 1           |
| 18   | 42-70-2653 | Belt Clip Assembly, Optional            | 1           |
| 19   |            | Belt Clip, Optional                     | 1           |
| 20   |            | Belt Clip Screw, Optional               | 1           |
| 21   |            | Brush Spring - Right Hand               | 2           |
| 22   |            | Brush Spring - Left Hand                | 2           |
| 24   | 14-46-2394 | Leadwire/Screw/Washer Kit               | 1           |
| 27   |            | Leadwire Assembly - Black - Right Side  | 1           |
| 28   |            | Leadwire Assembly - Red - Left Side     | 1           |
| 31   | 43-72-0550 | Bit Holder, Optional                    | 1           |
| 32   | 45-88-1935 | Washer, Optional                        | 1           |
| 33   | 06-82-5275 | 6-32 x 5/16" Pan Hd. T-15 Screw, Option | <i>al</i> 1 |
|      |            |                                         |             |