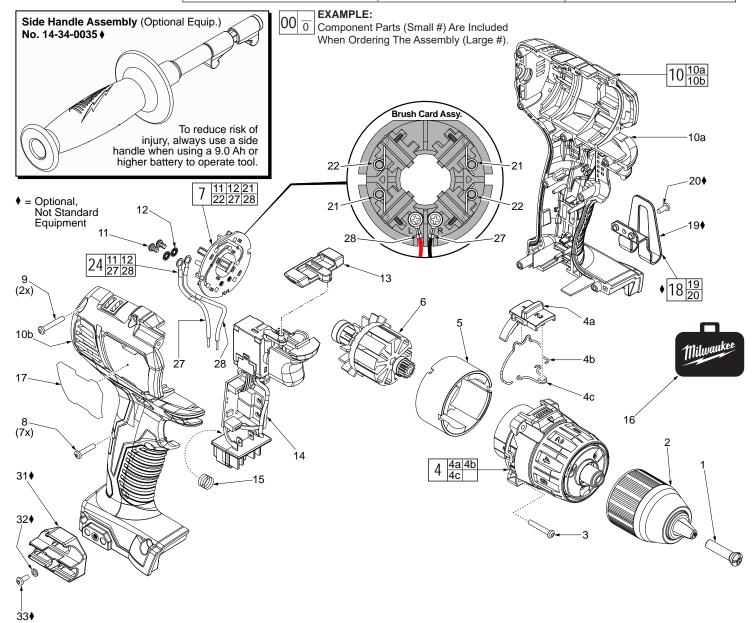

WIRING INSTRUCTION

**SEE PAGE 3** 

| FIG. | PART NO.   | DESCRIPTION OF PART                      | NO. REQ. |
|------|------------|------------------------------------------|----------|
| 1    | 05-88-1500 | M6 x 27mm LH Chuck Screw                 | 1        |
| 2    | 42-66-2606 | Keyless 1/2" Chuck                       | 1        |
| 3    | 06-82-0135 | M3 x 18mm Pan Hd. Plastite T-10 Screw    | 4        |
| 4    | 14-29-2606 | Gear Box Assembly                        | 1        |
| 4a   | 45-24-2607 | Speed Selector Slide                     | 1        |
| 4b   | 44-10-2607 | Speed Change Lever                       | 1        |
| 4c   | 40-50-2607 | Torsion Spring                           | 1        |
| 5    | 18-01-3020 | Service Field                            | 1        |
| 6    | 16-07-2610 | Service Armature                         | 1        |
| 7    | 22-22-2607 | Brush Card Assembly                      | 1        |
| 8    | 06-82-6350 | M3 x 16mm Pan Hd. Plastite T-10 Screw    | 7        |
| 9    | 05-88-0675 | M3 x 20mm Pan Hd. Plastite T-10 Screw    | 2        |
| 10   | 31-44-2608 | Handle Assembly                          | 1        |
| 10a  |            | Left Handle Halve                        | 1        |
| 10b  |            | Right Handle Halve                       | 1        |
| 11   | 05-88-0928 | M3 x 5mm Pan Hd. T-10 Screw              | 2        |
| 12   | 45-88-1980 | Spring Washer                            | 2        |
| 13   | 42-42-2607 | Forward/Reverse Shuttle                  | 1        |
| 14   | 14-20-2608 | Electronics Assembly (Consists of Switch | ١,       |
|      |            | PCBA, LED and Battery Terminal Block)    | 1        |

| FIG. | PART NO.   | DESCRIPTION OF PART                     | NO. REQ     |
|------|------------|-----------------------------------------|-------------|
| 15   | 40-50-1090 | Terminal Block Spring                   | 1           |
| 16   | 42-55-2606 | Blow Molded Carrying Case               | 1           |
| 17   | 12-20-2607 | Service Nameplate                       | 1           |
| 18   | 42-70-2653 | Belt Clip Assembly, Optional            | 1           |
| 19   |            | Belt Clip, Optional                     | 1           |
| 20   |            | Belt Clip Screw, Optional               | 1           |
| 21   |            | Brush Spring - Right Hand               | 2           |
| 22   |            | Brush Spring - Left Hand                | 2           |
| 24   | 14-46-2394 | Leadwire/Screw/Washer Kit               | 1           |
| 27   |            | Leadwire Assembly - Black - Right Side  | 1           |
| 28   |            | Leadwire Assembly - Red - Left Side     | 1           |
| 31   | 43-72-0550 | Bit Holder, Optional                    | 1           |
| 32   | 45-88-1935 | Washer, Optional                        | 1           |
| 33   | 06-82-5275 | 6-32 x 5/16" Pan Hd. T-15 Screw, Option | <i>al</i> 1 |
|      |            |                                         |             |