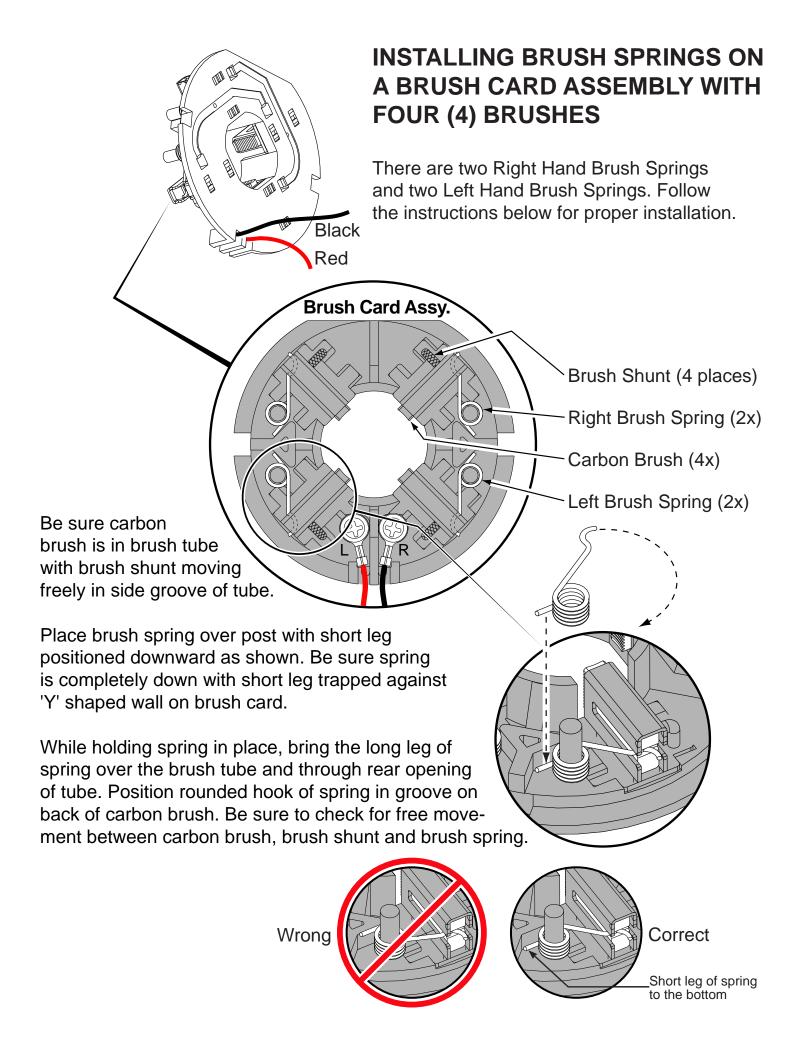

| FIG. | PART NO.   | DESCRIPTION OF PART                     | NO. REQ.    |
|------|------------|-----------------------------------------|-------------|
| 15   | 40-50-1090 | Terminal Block Spring                   | 1           |
| 16   | 42-55-2606 | Blow Molded Carrying Case               | 1           |
| 17   | 12-20-2607 | Service Nameplate                       | 1           |
| 18   | 42-70-2653 | Belt Clip Assembly, Optional            | 1           |
| 19   |            | Belt Clip, Optional                     | 1           |
| 20   |            | Belt Clip Screw, Optional               | 1           |
| 21   |            | Brush Spring - Right Hand               | 2           |
| 22   |            | Brush Spring - Left Hand                | 2           |
| 24   | 14-46-2394 | Leadwire/Screw/Washer Kit               | 1           |
| 27   |            | Leadwire Assembly - Black - Right Side  | 1           |
| 28   |            | Leadwire Assembly - Red - Left Side     | 1           |
| 31   | 43-72-0550 | Bit Holder, Optional                    | 1           |
| 32   | 45-88-1935 | Washer, Optional                        | 1           |
| 33   | 06-82-5275 | 6-32 x 5/16" Pan Hd. T-15 Screw, Option | <i>al</i> 1 |
|      |            |                                         |             |