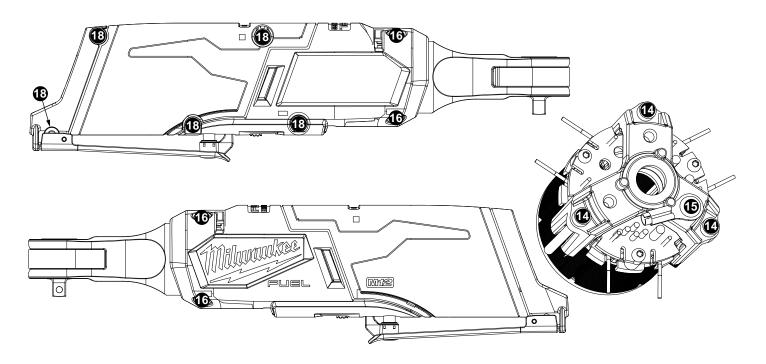

| SCREW TORQUE SPECIFICATIONS |            |                   |             |          |  |  |  |
|-----------------------------|------------|-------------------|-------------|----------|--|--|--|
|                             |            |                   | SEAT TORQUE |          |  |  |  |
| FIG.                        | PART NO.   | WHERE USED        | (KG/CM)     | (IN/LBS) |  |  |  |
| 14                          | 05-84-0205 | Motor Plate       | 5-7         | 4-6      |  |  |  |
| 15                          | 06-82-2310 | HV Terminal/Motor | Plate 12-14 | 10-12    |  |  |  |
| 16                          | 05-81-0594 | Housing Cover     | 14-16       | 12-14    |  |  |  |
| 18                          | 05-71-0017 | Housing Cover/Sup | port 10-12  | 8-10     |  |  |  |