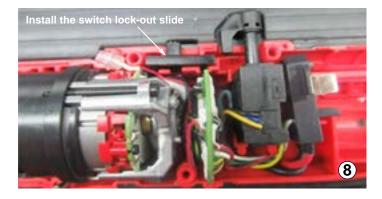

ORQUE SPECIFICATIONS |            |                   |             |          |  |  |  |
|-----------------------------|------------|-------------------|-------------|----------|--|--|--|
|                             |            |                   | SEAT TORQUE |          |  |  |  |
| FIG.                        | PART NO.   | WHERE USED        | (KG/CM)     | (IN/LBS) |  |  |  |
| 14                          | 05-84-0205 | Motor Plate       | 5-7         | 4-6      |  |  |  |
| 15                          | 06-82-2310 | HV Terminal/Motor | Plate 12-14 | 10-12    |  |  |  |
| 16                          | 05-81-0594 | Housing Cover     | 14-16       | 12-14    |  |  |  |
| 18                          | 05-71-0017 | Housing Cover/Sup | port 10-12  | 8-10     |  |  |  |























Learn more about power ratchets on our website.