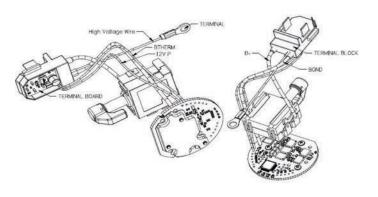

| SCREW TORQUE SPECIFICATIONS |            |                   |             |          |  |  |  |
|-----------------------------|------------|-------------------|-------------|----------|--|--|--|
|                             |            |                   | SEAT TORQUE |          |  |  |  |
| FIG.                        | PART NO.   | WHERE USED        | (KG/CM)     | (IN/LBS) |  |  |  |
| 14                          | 05-84-0205 | Motor Plate       | 5-7         | 4-6      |  |  |  |
| 15                          | 06-82-2310 | HV Terminal/Motor | Plate 12-14 | 10-12    |  |  |  |
| 16                          | 05-81-0594 | Housing Cover     | 14-16       | 12-14    |  |  |  |
| 18                          | 05-71-0017 | Housing Cover/Sup | port 10-12  | 8-10     |  |  |  |