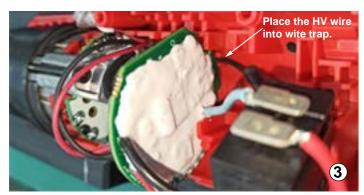

## SERVICE PARTS LIST

| FIG. | PART NO.    | DESCRIPTION OF PART                  | NO. REQ. |
|------|-------------|--------------------------------------|----------|
| 2    | 45-98-0020  | Yoke                                 | (1)      |
| 3    | 42-40-0017  | Bushing                              | (1)      |
| 4    | 36-17-0111  | Crankshaft                           | (1)      |
| 5    |             | Yoke Housing with Needle Bearings    | (1)      |
| 6    | 44-60-0890  | Drive Pin                            | (1)      |
| 7    |             | Carrier                              | (1)      |
| 8    |             | Planetary Gears                      | (3)      |
| 9    |             | Ring Gear                            | (1)      |
| 10   |             | Washer                               | (1)      |
| 13   | 44-66-1006  | Motor Plate                          | (1)      |
| 14   | 05-84-0205  | M2.5 x 31mm Skt. Hd. Hex Drive Screv | v (3)    |
| 15   | 006-82-2310 | M3 x 8mm Pan Hd. Taptite T-10 Screw  | (1)      |
| 16   | 05-81-0594  | M4 x 14mm Flat Hd. ST T-20 Screw     | (4)      |
| 17   | 12-20-2513  | Service Nameplate                    | (1)      |
| 18   | 05-71-0017  | M4 x 10mm Pan Hd. ST T-20 Screw      | (5)      |
| 19   |             | Right Housing Halve - Cover          | (1)      |
| 20   |             | Left Housing Halve - Support         | (1)      |
| 21   | 44-60-0575  | Spring Pin                           | (1)      |
| 22   | 42-42-0119  | Switch Lock-Out                      | (1)      |
| 23   | 10-20-4419  | Fuel Gauge Label                     | (1)      |
| 24   | 44-10-0740  | Switch Paddle                        | (1)      |
| 30   |             | 3/8" Anvil w/ Standard Shift Knob    | (1)      |
| 31   |             | Friction Plate                       | (1)      |