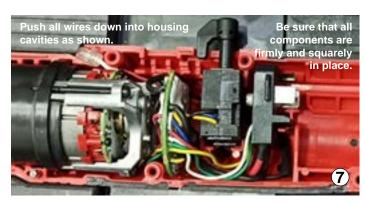

TORQUE SPECIFICATIONS |            |                   |             |          |  |  |  |
|-----------------------------|------------|-------------------|-------------|----------|--|--|--|
|                             |            |                   | SEAT TORQUE |          |  |  |  |
| FIG.                        | PART NO.   | WHERE USED        | (KG/CM)     | (IN/LBS) |  |  |  |
| 14                          | 05-84-0205 | Motor Plate       | 5-7         | 4-6      |  |  |  |
| 15                          | 06-82-2310 | HV Terminal/Motor | Plate 12-14 | 10-12    |  |  |  |
| 16                          | 05-81-0594 | Housing Cover     | 14-16       | 12-14    |  |  |  |
| 18                          | 05-71-0017 | Housing Cover/Sup | port 10-12  | 8-10     |  |  |  |























Learn more about power ratchets on our website.