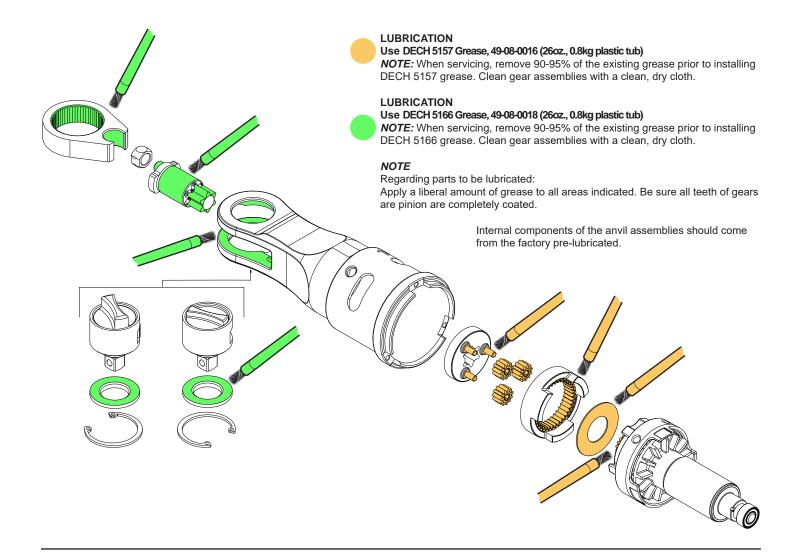

## SERVICE PARTS LIST

| FIG. | PART NO.    | DESCRIPTION OF PART                  | NO. REQ. |
|------|-------------|--------------------------------------|----------|
| 2    | 45-98-0020  | Yoke                                 | (1)      |
| 3    | 42-40-0017  | Bushing                              | (1)      |
| 4    | 36-17-0111  | Crankshaft                           | (1)      |
| 5    |             | Yoke Housing with Needle Bearings    | (1)      |
| 6    | 44-60-0890  | Drive Pin                            | (1)      |
| 7    |             | Carrier                              | (1)      |
| 8    |             | Planetary Gears                      | (3)      |
| 9    |             | Ring Gear                            | (1)      |
| 10   |             | Washer                               | (1)      |
| 13   | 44-66-1006  | Motor Plate                          | (1)      |
| 14   | 05-84-0205  | M2.5 x 31mm Skt. Hd. Hex Drive Screv | v (3)    |
| 15   | 006-82-2310 | M3 x 8mm Pan Hd. Taptite T-10 Screw  | (1)      |
| 16   | 05-81-0594  | M4 x 14mm Flat Hd. ST T-20 Screw     | (4)      |
| 17   | 12-20-2513  | Service Nameplate                    | (1)      |
| 18   | 05-71-0017  | M4 x 10mm Pan Hd. ST T-20 Screw      | (5)      |
| 19   |             | Right Housing Halve - Cover          | (1)      |
| 20   |             | Left Housing Halve - Support         | (1)      |
| 21   | 44-60-0575  | Spring Pin                           | (1)      |
| 22   | 42-42-0119  | Switch Lock-Out                      | (1)      |
| 23   | 10-20-4419  | Fuel Gauge Label                     | (1)      |
| 24   | 44-10-0740  | Switch Paddle                        | (1)      |
| 30   |             | 3/8" Anvil w/ Standard Shift Knob    | (1)      |
| 31   |             | Friction Plate                       | (1)      |

and carefully press or tap the pin in place.

| FIG. | PART NO.   | DESCRIPTION OF PART N                       | NO. REQ. |
|------|------------|---------------------------------------------|----------|
| 32   |            | Retaining Ring                              | (1)      |
| 40   |            | 3/8" Anvil w/ Tall Shift Knob (Optional)    | (1)      |
| 42   |            | Retaining Ring                              | (1)      |
| 101  | 42-06-0138 | 3/8" Anvil Service Kit-Standard             | (1)      |
| 102  | 14-46-2560 | Yoke Housing Service Kit                    | (1)      |
| 103  | 16-01-2560 | Rotor Service Assembly                      | (1)      |
| 104  | 14-20-2560 | Electronics Service Assembly                | (1)      |
| 105  | 31-44-2560 | Housing Service Kit                         | (1)      |
| 106  | 28-23-2500 | Gear Set Service Kit                        | (1)      |
| 121  | 42-55-2561 | Contractor Bag (Optional, Accessory)        | (1)      |
| 122  | 49-16-2567 | Rubber Boot (Optional, Accessory)           | (1)      |
| 124  | 49-06-2567 | 3/8" Anvil Service Kit-Tall (Optional, Accy | y.) (1)  |