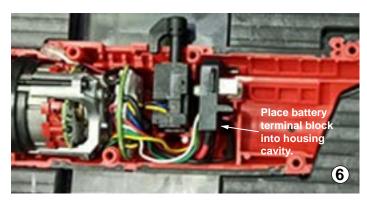

EW TORQUE SPECIFICATIONS |            |                   |             |          |  |  |  |
|-----------------------------|------------|-------------------|-------------|----------|--|--|--|
|                             |            |                   | SEAT TORQUE |          |  |  |  |
| FIG.                        | PART NO.   | WHERE USED        | (KG/CM)     | (IN/LBS) |  |  |  |
| 14                          | 05-84-0205 | Motor Plate       | 5-7         | 4-6      |  |  |  |
| 15                          | 06-82-2310 | HV Terminal/Motor | Plate 12-14 | 10-12    |  |  |  |
| 16                          | 05-81-0594 | Housing Cover     | 14-16       | 12-14    |  |  |  |
| 18                          | 05-71-0017 | Housing Cover/Sup | port 10-12  | 8-10     |  |  |  |























Learn more about power ratchets on our website.