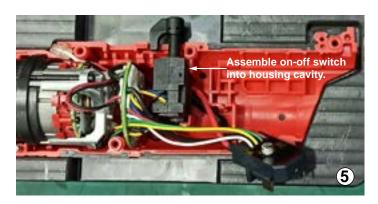

## SERVICE PARTS LIST

| FIG. | PART NO.    | DESCRIPTION OF PART                  | NO. REQ. |
|------|-------------|--------------------------------------|----------|
| 2    | 45-98-0020  | Yoke                                 | (1)      |
| 3    | 42-40-0017  | Bushing                              | (1)      |
| 4    | 36-17-0111  | Crankshaft                           | (1)      |
| 5    |             | Yoke Housing with Needle Bearings    | (1)      |
| 6    | 44-60-0890  | Drive Pin                            | (1)      |
| 7    |             | Carrier                              | (1)      |
| 8    |             | Planetary Gears                      | (3)      |
| 9    |             | Ring Gear                            | (1)      |
| 10   |             | Washer                               | (1)      |
| 13   | 44-66-1006  | Motor Plate                          | (1)      |
| 14   | 05-84-0205  | M2.5 x 31mm Skt. Hd. Hex Drive Screv | v (3)    |
| 15   | 006-82-2310 | M3 x 8mm Pan Hd. Taptite T-10 Screw  | (1)      |
| 16   | 05-81-0594  | M4 x 14mm Flat Hd. ST T-20 Screw     | (4)      |
| 17   | 12-20-2513  | Service Nameplate                    | (1)      |
| 18   | 05-71-0017  | M4 x 10mm Pan Hd. ST T-20 Screw      | (5)      |
| 19   |             | Right Housing Halve - Cover          | (1)      |
| 20   |             | Left Housing Halve - Support         | (1)      |
| 21   | 44-60-0575  | Spring Pin                           | (1)      |
| 22   | 42-42-0119  | Switch Lock-Out                      | (1)      |
| 23   | 10-20-4419  | Fuel Gauge Label                     | (1)      |
| 24   | 44-10-0740  | Switch Paddle                        | (1)      |
| 30   |             | 3/8" Anvil w/ Standard Shift Knob    | (1)      |
| 31   |             | Friction Plate                       | (1)      |