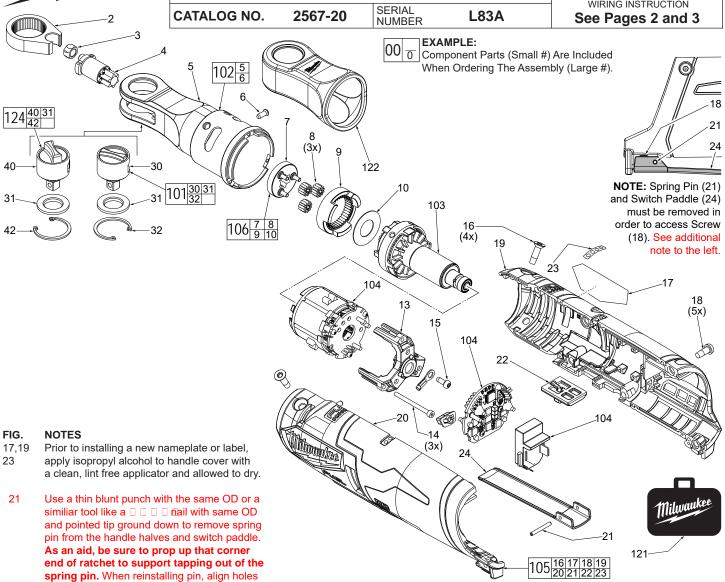

## SERVICE PARTS LIST

| FIG. | PART NO.    | DESCRIPTION OF PART                  | NO. REQ. |
|------|-------------|--------------------------------------|----------|
| 2    | 45-98-0020  | Yoke                                 | (1)      |
| 3    | 42-40-0017  | Bushing                              | (1)      |
| 4    | 36-17-0111  | Crankshaft                           | (1)      |
| 5    |             | Yoke Housing with Needle Bearings    | (1)      |
| 6    | 44-60-0890  | Drive Pin                            | (1)      |
| 7    |             | Carrier                              | (1)      |
| 8    |             | Planetary Gears                      | (3)      |
| 9    |             | Ring Gear                            | (1)      |
| 10   |             | Washer                               | (1)      |
| 13   | 44-66-1006  | Motor Plate                          | (1)      |
| 14   | 05-84-0205  | M2.5 x 31mm Skt. Hd. Hex Drive Screv | v (3)    |
| 15   | 006-82-2310 | M3 x 8mm Pan Hd. Taptite T-10 Screw  | (1)      |
| 16   | 05-81-0594  | M4 x 14mm Flat Hd. ST T-20 Screw     | (4)      |
| 17   | 12-20-2513  | Service Nameplate                    | (1)      |
| 18   | 05-71-0017  | M4 x 10mm Pan Hd. ST T-20 Screw      | (5)      |
| 19   |             | Right Housing Halve - Cover          | (1)      |
| 20   |             | Left Housing Halve - Support         | (1)      |
| 21   | 44-60-0575  | Spring Pin                           | (1)      |
| 22   | 42-42-0119  | Switch Lock-Out                      | (1)      |
| 23   | 10-20-4419  | Fuel Gauge Label                     | (1)      |
| 24   | 44-10-0740  | Switch Paddle                        | (1)      |
| 30   |             | 3/8" Anvil w/ Standard Shift Knob    | (1)      |
| 31   |             | Friction Plate                       | (1)      |

and carefully press or tap the pin in place.

| FIG. | PART NO.   | DESCRIPTION OF PART N                       | NO. REQ. |
|------|------------|---------------------------------------------|----------|
| 32   |            | Retaining Ring                              | (1)      |
| 40   |            | 3/8" Anvil w/ Tall Shift Knob (Optional)    | (1)      |
| 42   |            | Retaining Ring                              | (1)      |
| 101  | 42-06-0138 | 3/8" Anvil Service Kit-Standard             | (1)      |
| 102  | 14-46-2560 | Yoke Housing Service Kit                    | (1)      |
| 103  | 16-01-2560 | Rotor Service Assembly                      | (1)      |
| 104  | 14-20-2560 | Electronics Service Assembly                | (1)      |
| 105  | 31-44-2560 | Housing Service Kit                         | (1)      |
| 106  | 28-23-2500 | Gear Set Service Kit                        | (1)      |
| 121  | 42-55-2561 | Contractor Bag (Optional, Accessory)        | (1)      |
| 122  | 49-16-2567 | Rubber Boot (Optional, Accessory)           | (1)      |
| 124  | 49-06-2567 | 3/8" Anvil Service Kit-Tall (Optional, Accy | y.) (1)  |

| SCREW TORQUE SPECIFICATIONS |            |                   |             |          |  |  |  |
|-----------------------------|------------|-------------------|-------------|----------|--|--|--|
|                             |            |                   | SEAT TORQUE |          |  |  |  |
| FIG.                        | PART NO.   | WHERE USED        | (KG/CM)     | (IN/LBS) |  |  |  |
| 14                          | 05-84-0205 | Motor Plate       | 5-7         | 4-6      |  |  |  |
| 15                          | 06-82-2310 | HV Terminal/Motor | Plate 12-14 | 10-12    |  |  |  |
| 16                          | 05-81-0594 | Housing Cover     | 14-16       | 12-14    |  |  |  |
| 18                          | 05-71-0017 | Housing Cover/Sup | port 10-12  | 8-10     |  |  |  |