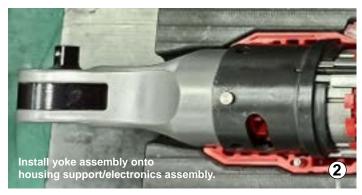

## SERVICE PARTS LIST

| FIG. | PART NO.    | DESCRIPTION OF PART                  | NO. REQ. |
|------|-------------|--------------------------------------|----------|
| 2    | 45-98-0020  | Yoke                                 | (1)      |
| 3    | 42-40-0017  | Bushing                              | (1)      |
| 4    | 36-17-0111  | Crankshaft                           | (1)      |
| 5    |             | Yoke Housing with Needle Bearings    | (1)      |
| 6    | 44-60-0890  | Drive Pin                            | (1)      |
| 7    |             | Carrier                              | (1)      |
| 8    |             | Planetary Gears                      | (3)      |
| 9    |             | Ring Gear                            | (1)      |
| 10   |             | Washer                               | (1)      |
| 13   | 44-66-1006  | Motor Plate                          | (1)      |
| 14   | 05-84-0205  | M2.5 x 31mm Skt. Hd. Hex Drive Screv | v (3)    |
| 15   | 006-82-2310 | M3 x 8mm Pan Hd. Taptite T-10 Screw  | (1)      |
| 16   | 05-81-0594  | M4 x 14mm Flat Hd. ST T-20 Screw     | (4)      |
| 17   | 12-20-2513  | Service Nameplate                    | (1)      |
| 18   | 05-71-0017  | M4 x 10mm Pan Hd. ST T-20 Screw      | (5)      |
| 19   |             | Right Housing Halve - Cover          | (1)      |
| 20   |             | Left Housing Halve - Support         | (1)      |
| 21   | 44-60-0575  | Spring Pin                           | (1)      |
| 22   | 42-42-0119  | Switch Lock-Out                      | (1)      |
| 23   | 10-20-4419  | Fuel Gauge Label                     | (1)      |
| 24   | 44-10-0740  | Switch Paddle                        | (1)      |
| 30   |             | 3/8" Anvil w/ Standard Shift Knob    | (1)      |
| 31   |             | Friction Plate                       | (1)      |