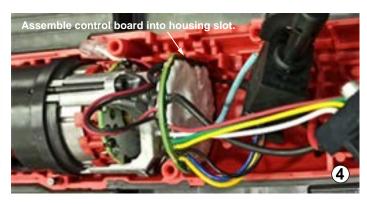

## SERVICE PARTS LIST

| FIG. | PART NO.    | DESCRIPTION OF PART                  | NO. REQ. |
|------|-------------|--------------------------------------|----------|
| 2    | 45-98-0020  | Yoke                                 | (1)      |
| 3    | 42-40-0017  | Bushing                              | (1)      |
| 4    | 36-17-0111  | Crankshaft                           | (1)      |
| 5    |             | Yoke Housing with Needle Bearings    | (1)      |
| 6    | 44-60-0890  | Drive Pin                            | (1)      |
| 7    |             | Carrier                              | (1)      |
| 8    |             | Planetary Gears                      | (3)      |
| 9    |             | Ring Gear                            | (1)      |
| 10   |             | Washer                               | (1)      |
| 13   | 44-66-1006  | Motor Plate                          | (1)      |
| 14   | 05-84-0205  | M2.5 x 31mm Skt. Hd. Hex Drive Screv | v (3)    |
| 15   | 006-82-2310 | M3 x 8mm Pan Hd. Taptite T-10 Screw  | (1)      |
| 16   | 05-81-0594  | M4 x 14mm Flat Hd. ST T-20 Screw     | (4)      |
| 17   | 12-20-2513  | Service Nameplate                    | (1)      |
| 18   | 05-71-0017  | M4 x 10mm Pan Hd. ST T-20 Screw      | (5)      |
| 19   |             | Right Housing Halve - Cover          | (1)      |
| 20   |             | Left Housing Halve - Support         | (1)      |
| 21   | 44-60-0575  | Spring Pin                           | (1)      |
| 22   | 42-42-0119  | Switch Lock-Out                      | (1)      |
| 23   | 10-20-4419  | Fuel Gauge Label                     | (1)      |
| 24   | 44-10-0740  | Switch Paddle                        | (1)      |
| 30   |             | 3/8" Anvil w/ Standard Shift Knob    | (1)      |
| 31   |             | Friction Plate                       | (1)      |