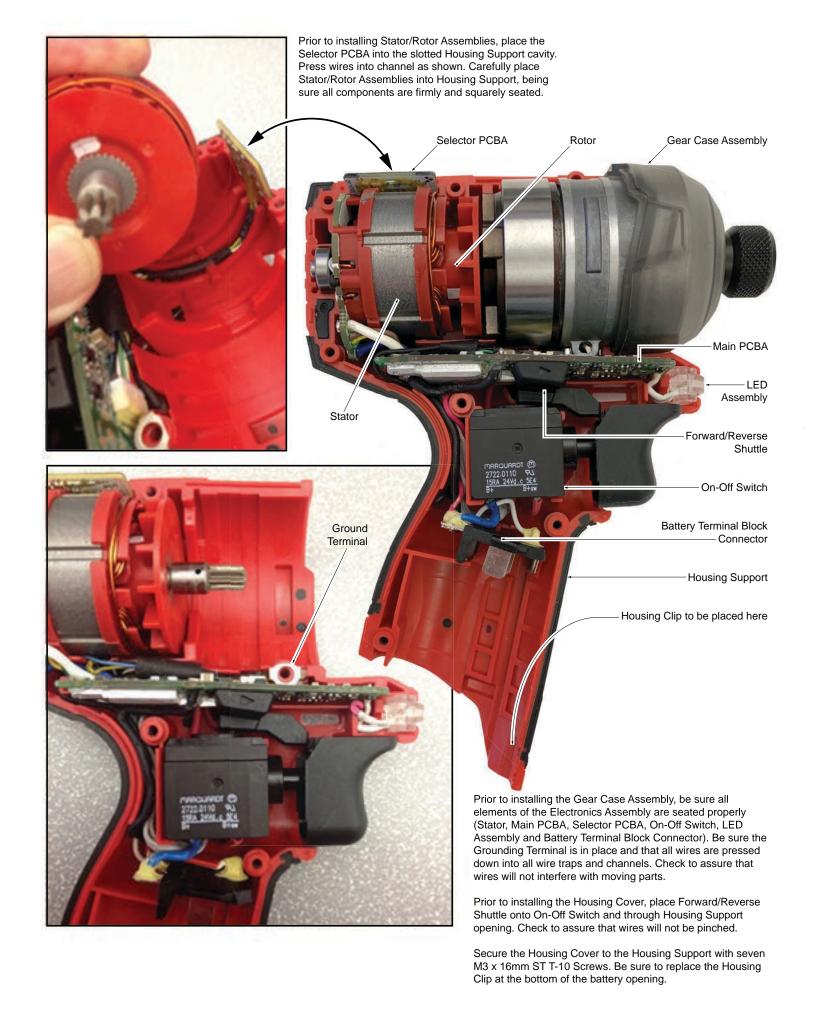

| FIG. | PART NO.   | DESCRIPTION OF PART                 | NO. REQ. |
|------|------------|-------------------------------------|----------|
| 1    | 34-60-0725 | 'C' Retaining Ring                  | (1)      |
| 2    | 45-88-1881 | Double Chamfer Washer               | (1)      |
| 3    | 40-50-1470 | Spring                              | (1)      |
| 4    | 45-22-2643 | Sleeve                              | (1)      |
| 5    | 02-02-0170 | 3.5mm Steel Ball                    | (1)      |
| 6    | 40-50-0008 | Anvil Spring                        | (1)      |
| 7    | 34-60-0002 | Retaining Ring                      | (1)      |
| 8    | 45-88-0177 | Washer                              | (1)      |
| 9    |            | Ball Bearing                        | (1)      |
| 10   |            | Front Gear Case with Ball Bearing   | (1)      |
| 11   | 42-92-0056 | Gear Case Cover                     | (1)      |
| 28   |            | Planetary Gear                      | (3)      |
| 30   |            | Ball Bearing                        | (1)      |
| 40   | 06-82-0079 | M3 x 22mm Pan Hd. ST T-10 Screw     | (1)      |
| 41   | 06-82-6351 | M3 x 16mm Pan Hd. ST T-10 Screw     | (7)      |
| 42   | 23-28-0012 | Light Pipe                          | (1)      |
| 43   |            | Housing Cover - Right Housing       | (1)      |
| 44   | 45-24-2553 | Forward/Reverse Shuttle             | (1)      |
| 45   |            | Housing Support - Left Housing      | (1)      |
| 46   | 42-70-0058 | Housing Clip                        | (1)      |
| 47   |            | Belt Clip                           | (1)      |
| 48   | 05-88-1015 | M2.5 x 6mm Pan Hd. Phillips Mach. S | Sc (1)   |
| 49   |            | Fuel Gauge Label                    | (1)      |
| 50   | 14-30-0028 | Front Gear Case Assembly            | (1)      |
| 51   | 14-46-0004 | Pulse Unit (Sealed System)          | (1)      |
| 52   | 14-30-0123 | Gear Case End Cap Assy. with Gears  | s (1)    |
| 53   | 44-66-0037 | Gear Case End Cap with Ball Bearing | g (1)    |
| 54   | 14-20-2555 | Electronics Assembly                | (1)      |
| 55   | 16-01-1046 | Rotor Assembly                      | (1)      |
|      |            |                                     |          |