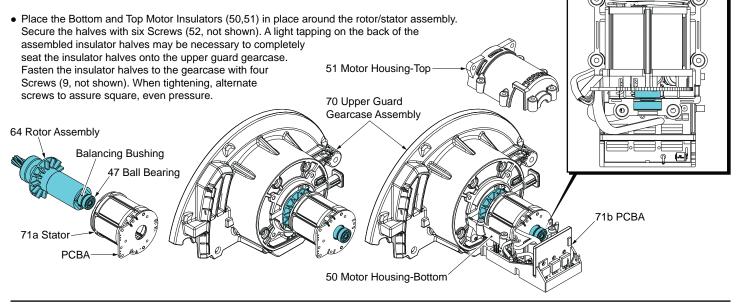

## **IMPORTANT:**

- <u>Strong magnetic force</u>. Care must be taken when installing the Rotor (64) into the Stator Assembly (71a). Do not
  allow rotor bearing or balancing bushing to hit PCBA on back end of stator, this could cause damage to PCBA.
- Insert the rotor/stator assembly into pinion bore of the Upper Guard Gearcase Assembly (70). Carefully wiggle
  and push the rotor/stator until the ball bearing in front of the fan is fully seated in the bearing bore of gearcase.
   NOTE: As an aid to installation, apply a light film of lubricant to the bearing bore of gearcase before assembling
  the rotor/stator.