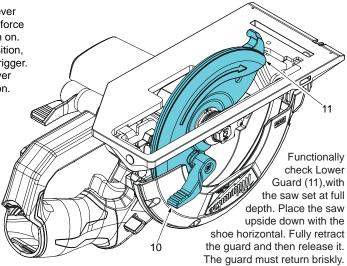

Functionally check Switch Lock-Out (54) by attempting to turn on tool by applying a reasonable amount of force, up to 8 lbs., to switch trigger (56). The tool must not turn on.

Release trigger. Actuate lock-out lever and apply a reasonable amount of force to switch trigger. The tool must turn on. While trigger is still in the "ON" position, release the lock-out. Release the trigger. The tool must stop and lock-out lever must again prevent Switch actuation.

Repeat the switch check two more times.