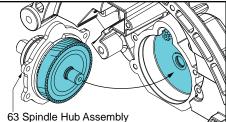

Place a liberal amount of grease on all of the teeth of the plinter of the Note Assembly (04). Place a liberal amount of grease on all of the teeth of the output gear In the Spindle Hub Assembly (63). Coat the face of output gear and the end of output shaft with grease. Total amount of grease used is approximately 6.0 grams (.20 oz).