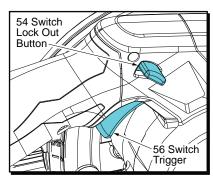

Functionally check Switch Lock-Out (54) by attempting to turn on tool by applying a reasonable amount of force, up to 8 lbs., to switch trigger (56). The tool must not turn on.

Release trigger. Actuate lock-out lever and apply a reasonable amount of force to switch trigger. The tool must turn on. While trigger is still in the "ON" position, release the lock-out. Release the trigger. The tool must stop and lock-out lever must again prevent Switch actuation.

Repeat the switch check two more times.