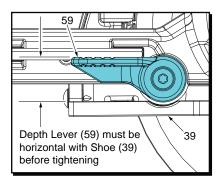

ssembly (70). Carefully wiggle
  and push the rotor/stator until the ball bearing in front of the fan is fully seated in the bearing bore of gearcase.
   NOTE: As an aid to installation, apply a light film of lubricant to the bearing bore of gearcase before assembling
  the rotor/stator.





Functionally check Switch Lock-Out (54) by attempting to turn on tool by applying a reasonable amount of force, up to 8 lbs., to switch trigger (56). The tool must not turn on.

Release trigger. Actuate lock-out lever and apply a reasonable amount of force to switch trigger. The tool must turn on. While trigger is still in the "ON" position, release the lock-out. Release the trigger. The tool must stop and lock-out lever must again prevent Switch actuation.

Repeat the switch check two more times.









## LUBRICATION

**Type 'Y' Grease, No. 49-08-5270** Apply 3.0 grams (.10 oz) of 'Y' Grease to the gear bore in Upper Guard Gearcase (70). Place a liberal amount of grease on the teeth of the pinion of the Rotor Assembly (64).

Place a liberal amount of grease on all of the teeth of the plinter of the Note Assembly (04). Place a liberal amount of grease on all of the teeth of the output gear In the Spindle Hub Assembly (63). Coat the face of output gear and the end of output shaft with grease. Total amount of grease used is approximately 6.0 grams (.20 oz).

When servicing, remove 90-95% of the existing grease prior to installing Type 'Y'. Original grease may be similar in color but not compatible with 'Y'.

## Looking for dependable power tools? Rely on Milwaukee for quality and long