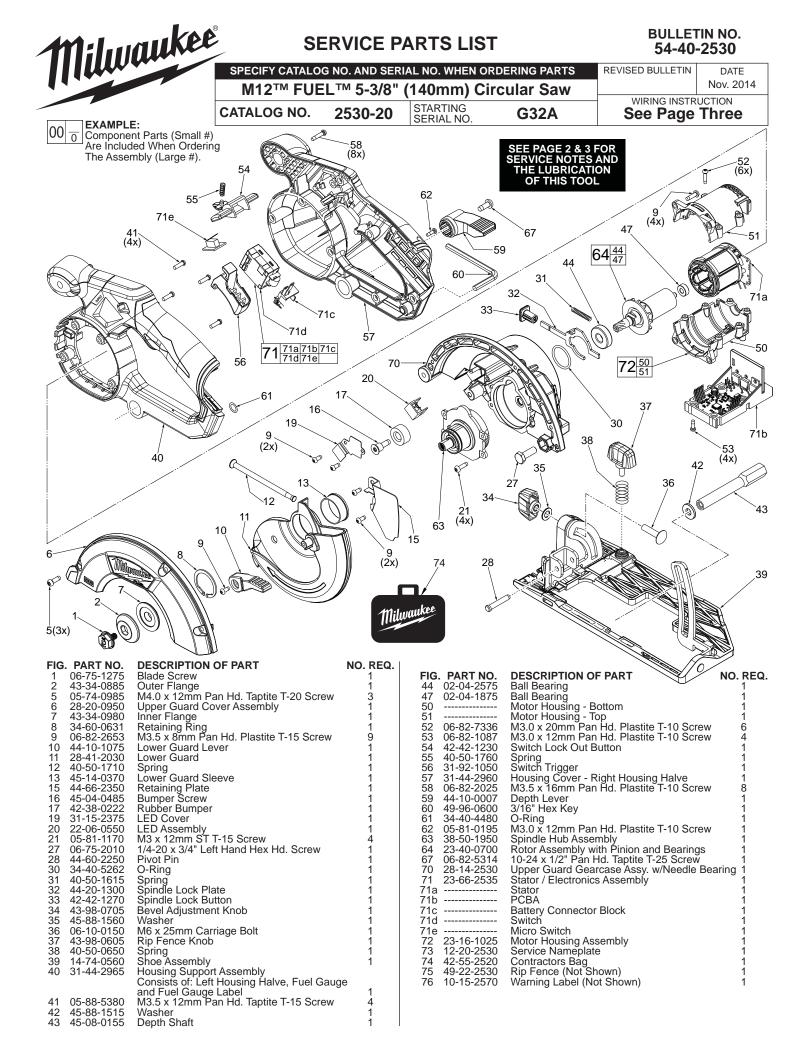

## **IMPORTANT:**

- <u>Strong magnetic force</u>. Care must be taken when installing the Rotor (64) into the Stator Assembly (71a). Do not
  allow rotor bearing or balancing bushing to hit PCBA on back end of stator, this could cause damage to PCBA.
- Insert the rotor/stator assembly into pinion bore of the Upper Guard Gearcase Assembly (70). Carefully wiggle
  and push the rotor/stator until the ball bearing in front of the fan is fully seated in the bearing bore of gearcase.
   NOTE: As an aid to installation, apply a light film of lubricant to the bearing bore of gearcase before assembling
  the rotor/stator.