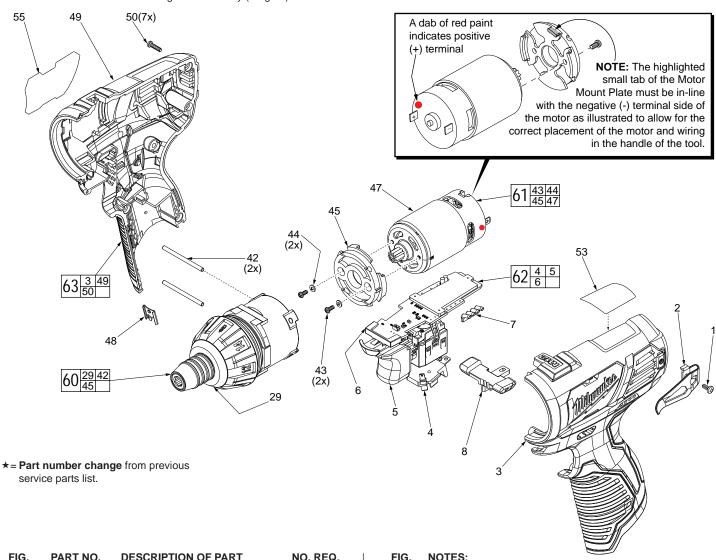

Component Parts (Small #) Are Included When Ordering The Assembly (Large #).

CATALOG NO.

|   | riG. | FARTINO.   | DESCRIPTION OF PART                  | NO. KEW. |
|---|------|------------|--------------------------------------|----------|
|   | 1    | 05-88-1010 | M2.5 x 6mm Pan Hd. Phillips Screw    | (1)      |
| * | 2    | 42-70-0580 | Belt Clip                            | (1)      |
| * | 3    |            | Housing Halve- Left                  | (1)      |
|   | 4    |            | Battery Contact Plate                | (1)      |
| * | 5    |            | Switch                               | (1)      |
| * | 6    |            | PCB Assembly                         | (1)      |
| * | 7    | 31-01-0003 | Light Pipe                           | (1)      |
| * | 8    | 45-24-0096 | Forward/Reverse Button               | (1)      |
| * | 29   |            | Gearcase and Gearing                 | (1)      |
|   | 42   | 06-65-0502 | M2.5 x 37mm Steel Pin                | (2)      |
|   | 43   | 05-81-0205 | M3 x 6mm Pan Hd. Phillips Screw      | (2)      |
|   | 44   | 45-88-1980 | Spring Washer                        | (2)      |
|   | 45   | 44-66-0155 | Motor Mount Plate                    | (1)      |
| * | 47   |            | Motor with Pinion                    | (1)      |
|   | 48   | 42-70-0058 | Housing Clip                         | (1)      |
| * | 49   |            | Housing Halve- Right                 | (1)      |
|   | 50   | 06-82-1080 | M3 x 14mm Pan Hd. T-10 ST Screw      | (7)      |
| * | 53   | 10-20-0958 | Warning Label                        | (1)      |
|   | 55   | 12-20-2510 | Service Nameplate                    | (1)      |
| * | 60   | 14-29-0096 | Gearcase Assembly                    | (1)      |
| * | 61   | 23-30-0096 | Motor Assembly                       | (1)      |
| * | 62   | 23-66-1097 | Variable Electronics Switch Assembly | y (1)    |
| * | 63   | 31-50-2401 | Housing Assembly                     | (1)      |

FIG. NOTES:

Seating Torque is to be 6-12 kgf-cm (5-10.5 in-lbs). 43

45,60,61 Service replacement gearcase assembly (60) comes with a motor mount plate (45) that must be removed and discarded when servicing. A motor mount plate already exists on the motor assembly (61).