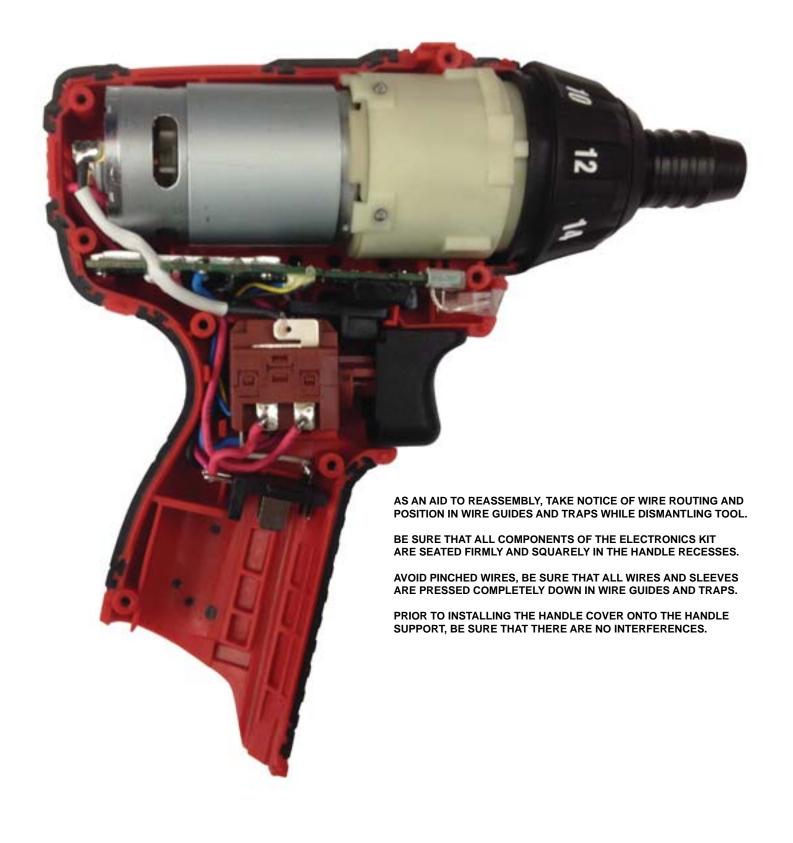

Component Parts (Small #) Are Included When Ordering The Assembly (Large #).

CATALOG NO.

|   | riG. | FARTINO.   | DESCRIPTION OF PART                  | NO. KEW. |
|---|------|------------|--------------------------------------|----------|
|   | 1    | 05-88-1010 | M2.5 x 6mm Pan Hd. Phillips Screw    | (1)      |
| * | 2    | 42-70-0580 | Belt Clip                            | (1)      |
| * | 3    |            | Housing Halve- Left                  | (1)      |
|   | 4    |            | Battery Contact Plate                | (1)      |
| * | 5    |            | Switch                               | (1)      |
| * | 6    |            | PCB Assembly                         | (1)      |
| * | 7    | 31-01-0003 | Light Pipe                           | (1)      |
| * | 8    | 45-24-0096 | Forward/Reverse Button               | (1)      |
| * | 29   |            | Gearcase and Gearing                 | (1)      |
|   | 42   | 06-65-0502 | M2.5 x 37mm Steel Pin                | (2)      |
|   | 43   | 05-81-0205 | M3 x 6mm Pan Hd. Phillips Screw      | (2)      |
|   | 44   | 45-88-1980 | Spring Washer                        | (2)      |
|   | 45   | 44-66-0155 | Motor Mount Plate                    | (1)      |
| * | 47   |            | Motor with Pinion                    | (1)      |
|   | 48   | 42-70-0058 | Housing Clip                         | (1)      |
| * | 49   |            | Housing Halve- Right                 | (1)      |
|   | 50   | 06-82-1080 | M3 x 14mm Pan Hd. T-10 ST Screw      | (7)      |
| * | 53   | 10-20-0958 | Warning Label                        | (1)      |
|   | 55   | 12-20-2510 | Service Nameplate                    | (1)      |
| * | 60   | 14-29-0096 | Gearcase Assembly                    | (1)      |
| * | 61   | 23-30-0096 | Motor Assembly                       | (1)      |
| * | 62   | 23-66-1097 | Variable Electronics Switch Assembly | y (1)    |
| * | 63   | 31-50-2401 | Housing Assembly                     | (1)      |