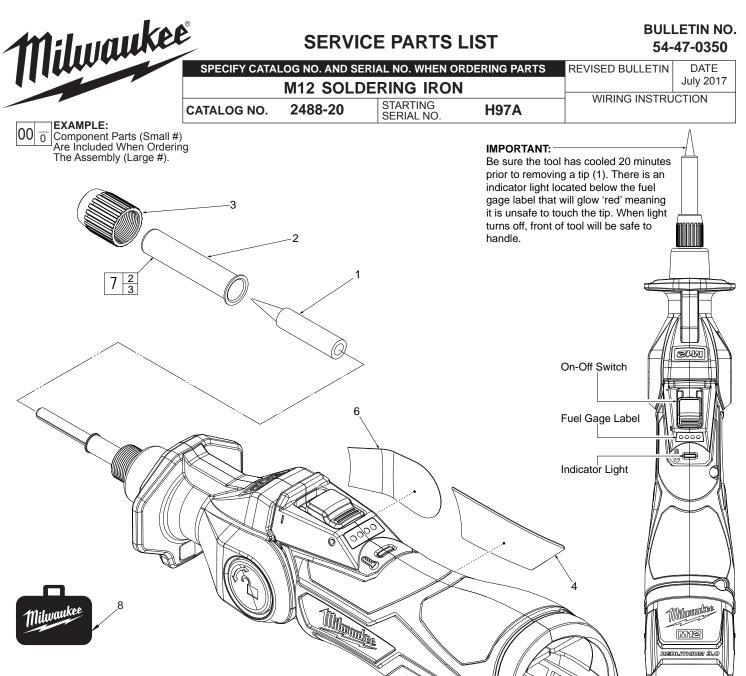

## FIG. NOTES

FIG.

2

3

4

5

6

8

Blow Molded Carrying Case

**DESCRIPTION OF PART** 

Sleeve Guard

Housing Clip

Warning Label

Knurled Fastener

Service Nameplate

Pointed Soldering Tip (Accessory, Shown)

Chisel Soldering Tip (Accessory, Not Shown) (1)

Guard/Fastener Service Kit (Contains 2 & 3)(1)