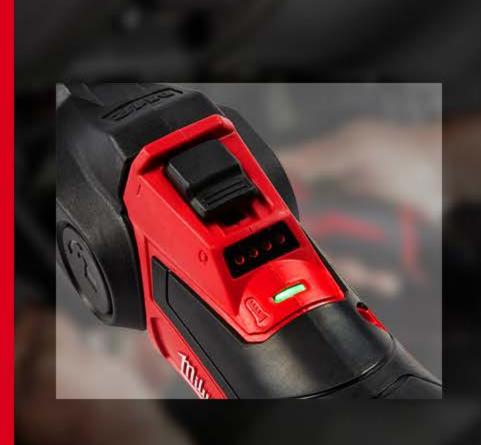

## READY-TO-USE & SAFE-TO-STORE INDICATOR

- Solid green indicates operating temperature is reached
- Red indicates tool is off & still hot
- Only store tool when light is off