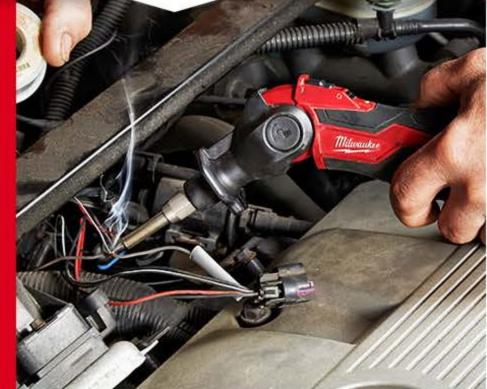

## FAST, SMART, PORTABLE SOLDERING

## 3-STOP PIVOTING HEAD

- Delivers unmatched access
- Allows users to work in tight spaces
- Choose orientation depending on application