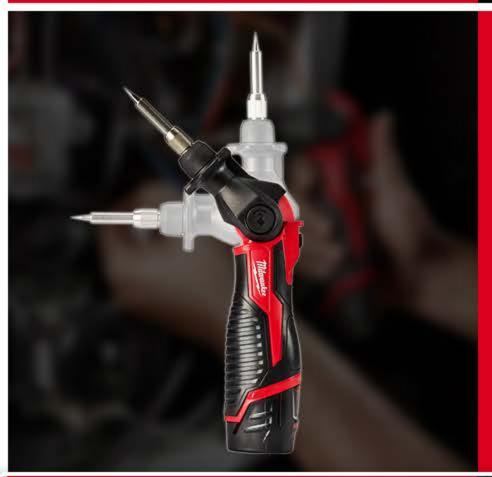

M2 SOLDERING IRON

## FAST, SMART, PORTABLE SOLDERING

## 3-STOP PIVOTING HEAD

- Delivers unmatched access
- Allows users to work in tight spaces
- Choose orientation depending on application

## HEATS QUICKLY, MAINTAINS OPTIMIZED TEMPERATURE

- 18 Second heat up time
- 750° F Max temperature
- 90 Watt heat output
- Maintains temperature throughout toughest applications

PERFORMANCE DRIVEN TRADE FOCUSED SYSTEM WIDE