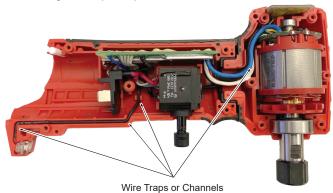

Install the electronics assembly, route wires through wire traps and channels as shown. Be sure all components are seated squarely and firmly in place. Be sure there is no interference when installing the housing covers (20, 21).