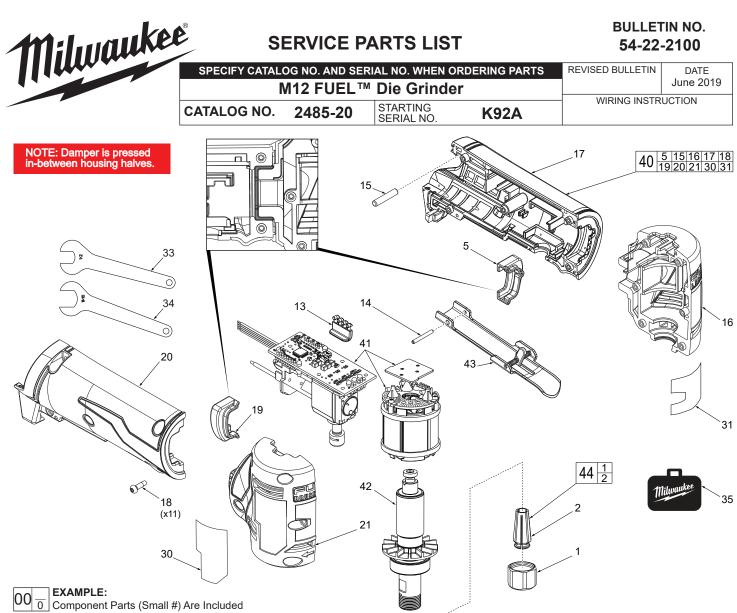

Component Parts (Small #) Are Included When Ordering The Assembly (Large #).

| FIG. | PART NO.   | DESCRIPTION OF PART              | NO. REQ. |
|------|------------|----------------------------------|----------|
| 1    | 48-68-0031 | Collet Nut                       | 1        |
| 2    | 48-66-0974 | 1/4" Collet                      | 1        |
| 5    |            | Damper for Support               | 1        |
| 13   | 23-28-0340 | Light Pipe                       | 1        |
| 14   | 44-60-0575 | Rivet Pin for Housing            | 1        |
| 15   | 44-94-0050 | Rod                              | 1        |
| 16   |            | Housing Support Head             | 1        |
| 17   |            | Housing Support Grip             | 1        |
| 18   | 06-82-3002 | Housing Screw                    | 11       |
| 19   |            | Damper for Cover                 | 1        |
| 20   |            | Housing Cover Grip               | 1        |
| 21   |            | Housing Cover Head               | 1        |
| 30   | 12-20-2430 | Service Nameplate                | 1        |
| 31   | 10-20-0625 | Warning Label                    | 1        |
| 32   | 42-77-0405 | 1/8" Collet (Optional) Not Shown | 1        |
| 33   | 49-96-4040 | Open End Wrench (1/2")           | 1        |
| 34   | 49-96-4090 | Open End Wrench (11/16")         | 1        |
| 35   | 42-55-2425 | Contactor Bag                    | 1        |
| 40   | 14-34-0002 | Housing Kit                      | 1        |
| 41   | 14-20-0070 | Electronics Assembly             | 1        |
| 42   | 16-01-2405 | Rotor Assembly                   | 1        |
| 43   | 44-10-0520 | Paddle Trigger Assembly          | 1        |
| 44   | 14-46-0166 | 1/4" Collet and Nut Kit          | 1        |