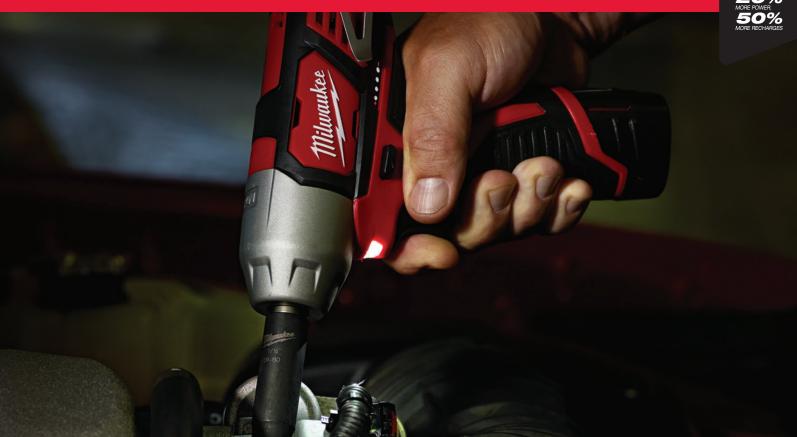

## M12<sup>™</sup> Cordless 3/8<sup>™</sup> Impact Wrench

- New Mechanism Design
  Delivers Maximum Fastening and Break Away Torque
- Provides Total System Communication
- Superior Electronics and Performance Deliver More Work per Charge and More Work Over Pack Life Than Any Battery on the Market
- Belt Clip Easy Work-Belt Storage
- Built-in LED Light
  Illuminates Work Surface
- 6 New Ergonomic Handle Slim Grip Provides Increased Comfort and Control

## **100 FT-LBS** OF TORQUE

**NEW** 

M12 CORDLESS 3/8" **IMPACT WRENCH** 