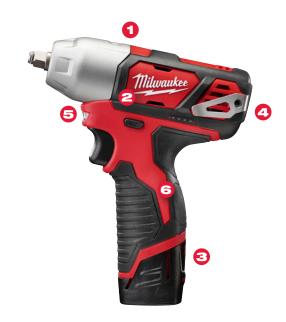

## M12<sup>™</sup> Cordless 3/8<sup>™</sup> Impact Wrench

- New Mechanism Design
  Delivers Maximum Fastening and Break Away Torque
- Provides Total System Communication
- Superior Electronics and Performance Deliver More Work per Charge and More Work Over Pack Life Than Any Battery on the Market
- Belt Clip Easy Work-Belt Storage
- Built-in LED Light
  Illuminates Work Surface
- 6 New Ergonomic Handle Slim Grip Provides Increased Comfort and Control

2463-20 M12<sup>™</sup> 3/8" Impact Wrench

2463-22 Contains:

2463-20 M12<sup>™</sup> 3/8" Impact Wrench, (2) M12<sup>™</sup> REDLITHIUM<sup>™</sup> Battery Packs, Belt Clip, Charger, Case