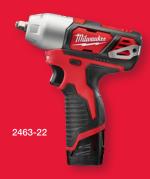

2463-20 M12<sup>™</sup> 3/8" Impact Wrench

2463-22 Contains:

2463-20 M12<sup>™</sup> 3/8" Impact Wrench, (2) M12<sup>™</sup> REDLITHIUM<sup>™</sup> Battery Packs, Belt Clip, Charger, Case