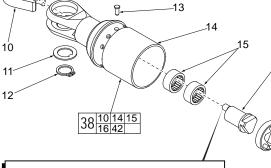

9

16

(17) can be inserted into the drive bushing.

|      |            |                                  | 7        |
|------|------------|----------------------------------|----------|
| FIG. | PART NO.   | DESCRIPTION OF PART              | NO. REQ. |
| 9    |            | 3/8" Anvil Assembly              | (1)      |
| 10   |            | Yoke                             | (1)      |
| 11   |            | Friction Plate                   | (1)      |
| 12   |            | Retaining Ring                   | (1)      |
| 13   | 44-60-0890 | Drive Pin                        | (1)      |
| 14   |            | Yoke Housing                     | (1)      |
| 15   |            | Needle Bearing                   | (2)      |
| 16   |            | Driver Bushing                   | (1)      |
| 17   | 36-17-0300 | Crankshaft                       | (1)      |
| 18   | 28-23-0500 | Carrier Assembly                 | (1)      |
| 19   | 32-62-0400 | Planet Gear                      | (3)      |
| 20   | 32-65-0350 | Ring Gear                        | (1)      |
| 21   | 45-88-2105 | Washer                           | (1)      |
| 22   | 05-81-0105 | M3 x 10 T-10 Screw               | (6)      |
| 23   | 44-66-1240 | Motor Plate                      | (1)      |
| 24   |            | LED Assembly (Component of PCBA) | (1)      |
| 25   | 23-30-0650 | Motor Assembly                   | (1)      |
| 26   | 06-82-2385 | M2.6 x 14 ST T-8 Screw           | (4)      |
| 27   | 06-82-2395 | M2.6 x 10 ST T-8 Screw           | (1)      |
| 28   |            | Handle Cover - Right             | (1)      |
| 29   |            | Switch                           | (1)      |
| 30   |            | PCB Assembly with LED            | (1)      |
| 31   | 12-20-2454 | Service Nameplate (Not Shown)    | (1)      |
| 32   | 23-66-2910 | Lockout Switch                   | (1)      |
| 33   |            | Battery Connector                | (1)      |
| 34   | 44-60-0575 | Spring Pin                       | (1)      |

44-60-0575

Spring Pin

34

38 10 14 15 16 42

9

16

10

12