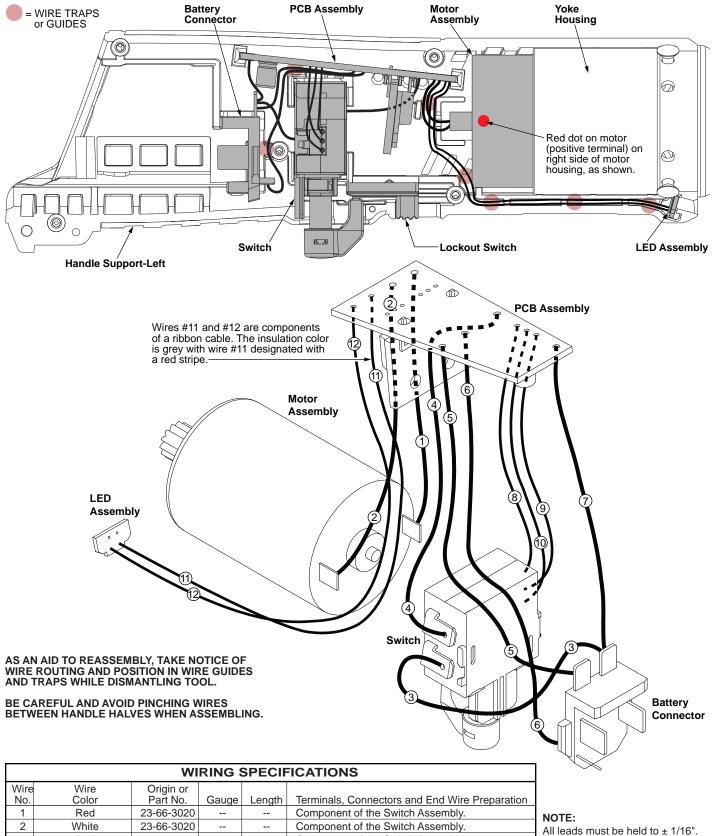

| WIRING SPECIFICATIONS |                    |            |       |        |                                                |
|-----------------------|--------------------|------------|-------|--------|------------------------------------------------|
| Wire                  |                    | Origin or  |       |        |                                                |
| No.                   | Color              | Part No.   | Gauge | Length | Terminals, Connectors and End Wire Preparation |
| 1                     | Red                | 23-66-3020 |       |        | Component of the Switch Assembly.              |
| 2                     | White              | 23-66-3020 |       |        | Component of the Switch Assembly.              |
| 3                     | Red                | 23-66-3020 |       |        | Component of the Switch Assembly.              |
| 4                     | Black              | 23-66-3020 |       |        | Component of the Switch Assembly.              |
| 5                     | Black              | 23-66-3020 |       |        | Component of the Switch Assembly.              |
| 6                     | White              | 23-66-3020 |       | -      | Component of the Switch Assembly.              |
| 7                     | Red                | 23-66-3020 |       |        | Component of the Switch Assembly.              |
| 8                     | Yellow             | 23-66-3020 |       |        | Component of the Switch Assembly.              |
| 9                     | Blue               | 23-66-3020 |       | -      | Component of the Switch Assembly.              |
| 10                    | Black              | 23-66-3020 |       |        | Component of the Switch Assembly.              |
| 11                    | Grey w/ Red Stripe | 23-66-3020 |       |        | Component of the Switch Assembly.              |
| 12                    | Grey               | 23-66-3020 |       |        | Component of the Switch Assembly.              |
|                       |                    |            |       |        |                                                |

**BULK LEAD WIRE - BULLETIN 58-01-0003** 

All lead lengths are before stripping.

| TERMINAL DESCRIPTION  |                |       |  |  |
|-----------------------|----------------|-------|--|--|
| Code                  | Part No.       | Qnty. |  |  |
|                       |                |       |  |  |
|                       |                |       |  |  |
| CON                   | NECTOR DECCRIP | TION  |  |  |
| CONNECTOR DESCRIPTION |                |       |  |  |
|                       |                |       |  |  |
|                       |                |       |  |  |