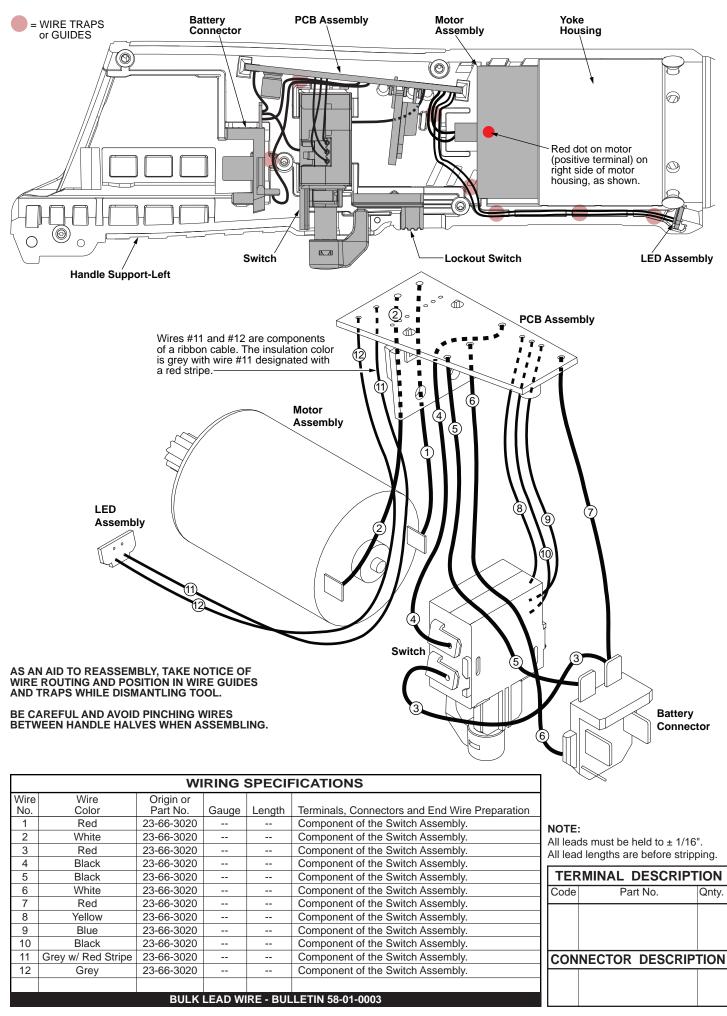

| WIRING SPECIFICATIONS |                    |            |       |        |                                                |
|-----------------------|--------------------|------------|-------|--------|------------------------------------------------|
| Wire                  |                    | Origin or  |       |        |                                                |
| No.                   | Color              | Part No.   | Gauge | Length | Terminals, Connectors and End Wire Preparation |
| 1                     | Red                | 23-66-3020 |       |        | Component of the Switch Assembly.              |
| 2                     | White              | 23-66-3020 |       |        | Component of the Switch Assembly.              |
| 3                     | Red                | 23-66-3020 |       |        | Component of the Switch Assembly.              |
| 4                     | Black              | 23-66-3020 |       |        | Component of the Switch Assembly.              |
| 5                     | Black              | 23-66-3020 |       |        | Component of the Switch Assembly.              |
| 6                     | White              | 23-66-3020 |       | -      | Component of the Switch Assembly.              |
| 7                     | Red                | 23-66-3020 |       |        | Component of the Switch Assembly.              |
| 8                     | Yellow             | 23-66-3020 |       |        | Component of the Switch Assembly.              |
| 9                     | Blue               | 23-66-3020 |       | -      | Component of the Switch Assembly.              |
| 10                    | Black              | 23-66-3020 |       |        | Component of the Switch Assembly.              |
| 11                    | Grey w/ Red Stripe | 23-66-3020 |       |        | Component of the Switch Assembly.              |
| 12                    | Grey               | 23-66-3020 |       |        | Component of the Switch Assembly.              |
|                       |                    |            |       |        |                                                |

**BULK LEAD WIRE - BULLETIN 58-01-0003** 

All lead lengths are before stripping.

| TERMINAL DESCRIPTION  |                |       |  |  |
|-----------------------|----------------|-------|--|--|
| Code                  | Part No.       | Qnty. |  |  |
|                       |                |       |  |  |
|                       |                |       |  |  |
| CON                   | NECTOR DECCRIP | TION  |  |  |
| CONNECTOR DESCRIPTION |                |       |  |  |
|                       |                |       |  |  |
|                       |                |       |  |  |