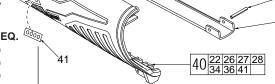

| 23-30-0650 | Motor Assembly                   | (1)      |
| 26   | 06-82-2385 | M2.6 x 14 ST T-8 Screw           | (4)      |
| 27   | 06-82-2395 | M2.6 x 10 ST T-8 Screw           | (1)      |
| 28   |            | Handle Cover - Right             | (1)      |
| 29   |            | Switch                           | (1)      |
| 30   |            | PCB Assembly with LED            | (1)      |
| 31   | 12-20-2454 | Service Nameplate (Not Shown)    | (1)      |
| 32   | 23-66-2910 | Lockout Switch                   | (1)      |
| 33   |            | Battery Connector                | (1)      |
| 34   | 44-60-0575 | Spring Pin                       | (1)      |

## **EXAMPLE:** Component Parts (Small #) Are Included When Ordering The Assembly (Large #). 18 19 25

30

39 24 29 30 33



(6)

### LUBRICATION FIG. (Type 'E' Grease, No. 49-08-4122):

17 Apply a moderate coating of grease to the small cylindrical surface that goes into driver bushing and to the large cylindrical surface that is surrounded by the two needle bearings.

29

- 18 Apply a moderate coating of grease to the three axles of the carrier assembly prior to installing the planet gears.
- 20,25 Apply a heavy coating of grease to the inside diameter gear teeth of the ring gear and the teeth of the motor pinion.
- 21 Apply a light coat of grease to the surface of the washer.

## FIG.

- Prior to installing a new service nameplate, apply isopropyl 28,31 alcohol to the handle cover with a clean, lint free applicator and allowed to dry.
- Use a similar size tool or pin to remove the spring pin from 34 the han