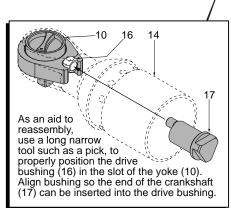

9

16

(17) can be inserted into the drive bushing.

|      |            |                                  | 7        |
|------|------------|----------------------------------|----------|
| FIG. | PART NO.   | DESCRIPTION OF PART              | NO. REQ. |
| 9    |            | 3/8" Anvil Assembly              | (1)      |
| 10   |            | Yoke                             | (1)      |
| 11   |            | Friction Plate                   | (1)      |
| 12   |            | Retaining Ring                   | (1)      |
| 13   | 44-60-0890 | Drive Pin                        | (1)      |
| 14   |            | Yoke Housing                     | (1)      |
| 15   |            | Needle Bearing                   | (2)      |
| 16   |            | Driver Bushing                   | (1)      |
| 17   | 36-17-0300 | Crankshaft                       | (1)      |
| 18   | 28-23-0500 | Carrier Assembly                 | (1)      |
| 19   | 32-62-0400 | Planet Gear                      | (3)      |
| 20   | 32-65-0350 | Ring Gear                        | (1)      |
| 21   | 45-88-2105 | Washer                           | (1)      |
| 22   | 05-81-0105 | M3 x 10 T-10 Screw               | (6)      |
| 23   | 44-66-1240 | Motor Plate                      | (1)      |
| 24   |            | LED Assembly (Component of PCBA) | (1)      |
| 25   | 23-30-0650 | Motor Assembly                   | (1)      |
| 26   | 06-82-2385 | M2.6 x 14 ST T-8 Screw           | (4)      |
| 27   | 06-82-2395 | M2.6 x 10 ST T-8 Screw           | (1)      |
| 28   |            | Handle Cover - Right             | (1)      |
| 29   |            | Switch                           | (1)      |
| 30   |            | PCB Assembly with LED            | (1)      |
| 31   | 12-20-2454 | Service Nameplate (Not Shown)    | (1)      |
| 32   | 23-66-2910 | Lockout Switch                   | (1)      |
| 33   |            | Battery Connector                | (1)      |
| 34   | 44-60-0575 | Spring Pin                       | (1)      |

### LUBRICATION FIG. (Type 'E' Grease, No. 49-08-4122):

17 Apply a moderate coating of grease to the small cylindrical surface that goes into driver bushing and to the large cylindrical surface that is surrounded by the two needle bearings.