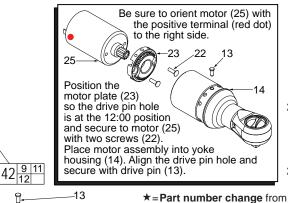

# SERVICE PARTS LIST

Milwaukee SPECIFY CATALOG NO. AND SERIAL NO. WHEN ORDERING PARTS M12™ 3/8" RATCHET

REVISED BULLETIN DATE Sept. 2017

WIRING INSTRUCTION See Reverse Side

CATALOG NO.

2457-20

Be sure to orient motor (25) with the positive terminal (red dot)

20

36

22 9

to the right side.

22

28

-33

34