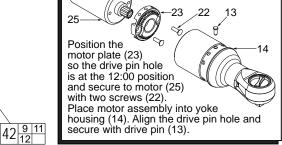

# SERVICE PARTS LIST

Milwaukee SPECIFY CATALOG NO. AND SERIAL NO. WHEN ORDERING PARTS M12™ 3/8" RATCHET

REVISED BULLETIN DATE Sept. 2017

WIRING INSTRUCTION See Reverse Side

CATALOG NO.

2457-20

Be sure to orient motor (25) with the positive terminal (red dot)