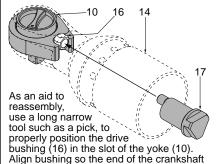

### LUBRICATION FIG. (Type 'E' Grease, No. 49-08-4122):

17 Apply a moderate coating of grease to the small cylindrical surface that goes into driver bushing and to the large cylindrical surface that is surrounded by the two needle bearings.