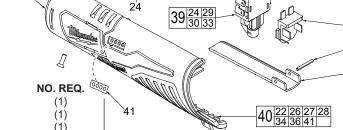

19

| FIG. | PART NO.   | DESCRIPTION OF PART        | NO. REQ. |
|------|------------|----------------------------|----------|
| 35   | 44-10-0740 | Switch Paddle              | (1)      |
| 36   |            | Handle Support - Left      | (1)      |
| 38   | 14-46-2455 | 3/8" Yoke Housing Assembly | (1)      |
| 39   | 23-66-3020 | Switch Assembly            | (1)      |
| 40   | 31-44-2710 | Handle Kit                 | (1)      |
| 41   |            | Fuel Gauge Label           | (1)      |
| 42   | 42-06-1030 | 3/8" Anvil Service Kit     | (1)      |
| 43   | 42-55-2456 | Contractors Bag            | (1)      |
|      |            |                            |          |

22

28

-33

-34

25

30

6

Component Parts (Small #) Are Included When Ordering The Assembly (Large #).

38 10 14 15 16 42

42 9 11

9

| `    | ,          | <u> </u>                         | a        |
|------|------------|----------------------------------|----------|
| FIG. | PART NO.   | DESCRIPTION OF PART              | NO. REQ. |
| 9    |            | 3/8" Anvil Assembly              | (1)      |
| 10   |            | Yoke                             | (1)      |
| 11   |            | Friction Plate                   | (1)      |
| 12   |            | Retaining Ring                   | (1)      |
| 13   | 44-60-0890 | Drive Pin                        | (1)      |
| 14   |            | Yoke Housing                     | (1)      |
| 15   |            | Needle Bearing                   | (2)      |
| 16   |            | Driver Bushing                   | (1)      |
| 17   | 36-17-0300 | Crankshaft                       | (1)      |
| 18   | 28-23-0500 | Carrier Assembly                 | (1)      |
| 19   | 32-62-0400 | Planet Gear                      | (3)      |
| 20   | 32-65-0350 | Ring Gear                        | (1)      |
| 21   | 45-88-2105 | Washer                           | (1)      |
| 22   | 05-81-0105 | M3 x 10 T-10 Screw               | (6)      |
| 23   | 44-66-1240 | Motor Plate                      | (1)      |
| 24   |            | LED Assembly (Component of PCBA) | (1)      |
| 25   | 23-30-0650 | Motor Assembly                   | (1)      |
| 26   | 06-82-2385 | M2.6 x 14 ST T-8 Screw           | (4)      |
| 27   | 06-82-2395 | M2.6 x 10 ST T-8 Screw           | (1)      |
| 28   |            | Handle Cover - Right             | (1)      |
| 29   |            | Switch                           | (1)      |
| 30   |            | PCB Assembly with LED            | (1)      |
| 31   | 12-20-2454 | Service Nameplate (Not Shown)    | (1)      |
| 32   | 23-66-2910 | Lockout Switch                   | (1)      |
| 33   |            | Battery Connector                | (1)      |
| 34   | 44-60-0575 | Spring Pin                       | (1)      |
|      |            |                                  |          |