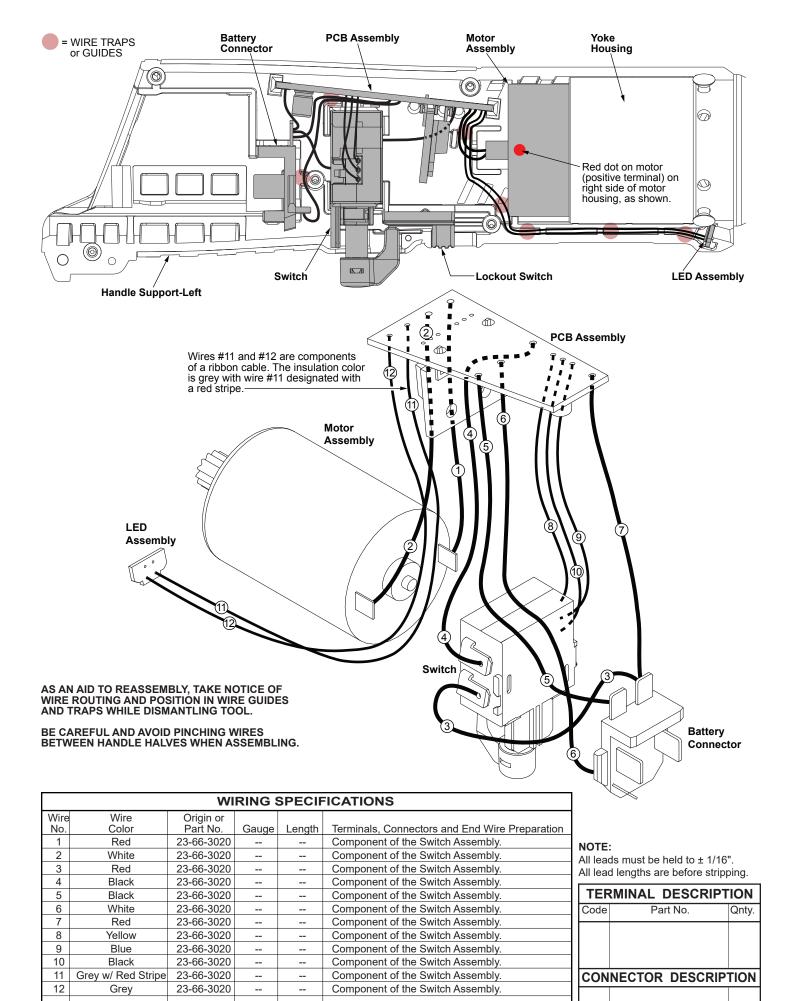

indrical 17 surface that goes into driver bushing and to the large cylindrical surface that is surrounded by the two needle bearings.

29

- 18 Apply a moderate coating of grease to the three axles of the carrier assembly prior to installing the planet gears.
- Apply a heavy coating of grease to the inside diameter gear teeth of the ring gear and the teeth of the motor pinion. 20,25
- 21 Apply a light coat of grease to the surface of the washer.

## FIG.

- 28,31 Prior to installing a new service nameplate, apply isopropyl alcohol to the handle cover with a clean, lint free applicator and allowed to dry.
- Use a similar size tool or pin to remove the spring pin from 34 the handle halves and switch paddle. When reinstalling pin, align the holes and carefully press or tap the pin in place.



**BULK LEAD WIRE - BULLETIN 58-01-0003**