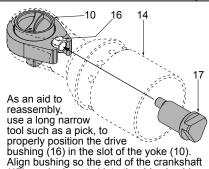

38 10 14 15 16 42

42 9 11

9

| `    | ,          | <u> </u>                         | a        |
|------|------------|----------------------------------|----------|
| FIG. | PART NO.   | DESCRIPTION OF PART              | NO. REQ. |
| 9    |            | 3/8" Anvil Assembly              | (1)      |
| 10   |            | Yoke                             | (1)      |
| 11   |            | Friction Plate                   | (1)      |
| 12   |            | Retaining Ring                   | (1)      |
| 13   | 44-60-0890 | Drive Pin                        | (1)      |
| 14   |            | Yoke Housing                     | (1)      |
| 15   |            | Needle Bearing                   | (2)      |
| 16   |            | Driver Bushing                   | (1)      |
| 17   | 36-17-0300 | Crankshaft                       | (1)      |
| 18   | 28-23-0500 | Carrier Assembly                 | (1)      |
| 19   | 32-62-0400 | Planet Gear                      | (3)      |
| 20   | 32-65-0350 | Ring Gear                        | (1)      |
| 21   | 45-88-2105 | Washer                           | (1)      |
| 22   | 05-81-0105 | M3 x 10 T-10 Screw               | (6)      |
| 23   | 44-66-1240 | Motor Plate                      | (1)      |
| 24   |            | LED Assembly (Component of PCBA) | (1)      |
| 25   | 23-30-0650 | Motor Assembly                   | (1)      |
| 26   | 06-82-2385 | M2.6 x 14 ST T-8 Screw           | (4)      |
| 27   | 06-82-2395 | M2.6 x 10 ST T-8 Screw           | (1)      |
| 28   |            | Handle Cover - Right             | (1)      |
| 29   |            | Switch                           | (1)      |
| 30   |            | PCB Assembly with LED            | (1)      |
| 31   | 12-20-2454 | Service Nameplate (Not Shown)    | (1)      |
| 32   | 23-66-2910 | Lockout Switch                   | (1)      |
| 33   |            | Battery Connector                | (1)      |
| 34   | 44-60-0575 | Spring Pin                       | (1)      |
|      |            |                                  |          |

## FIG. LUBRICATION (Type 'E' Grease, No. 49-08-4122):

Apply a moderate coating of grease to the small cylindrical 17 surface that goes into driver bushing and to the large cylindrical surface that is surrounded by the two needle bearings.