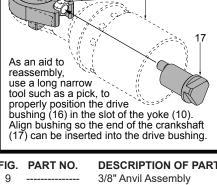

38 10 14 15 16 42

42 9 11

9

| `    | ,          | <u> </u>                         | a        |
|------|------------|----------------------------------|----------|
| FIG. | PART NO.   | DESCRIPTION OF PART              | NO. REQ. |
| 9    |            | 3/8" Anvil Assembly              | (1)      |
| 10   |            | Yoke                             | (1)      |
| 11   |            | Friction Plate                   | (1)      |
| 12   |            | Retaining Ring                   | (1)      |
| 13   | 44-60-0890 | Drive Pin                        | (1)      |
| 14   |            | Yoke Housing                     | (1)      |
| 15   |            | Needle Bearing                   | (2)      |
| 16   |            | Driver Bushing                   | (1)      |
| 17   | 36-17-0300 | Crankshaft                       | (1)      |
| 18   | 28-23-0500 | Carrier Assembly                 | (1)      |
| 19   | 32-62-0400 | Planet Gear                      | (3)      |
| 20   | 32-65-0350 | Ring Gear                        | (1)      |
| 21   | 45-88-2105 | Washer                           | (1)      |
| 22   | 05-81-0105 | M3 x 10 T-10 Screw               | (6)      |
| 23   | 44-66-1240 | Motor Plate                      | (1)      |
| 24   |            | LED Assembly (Component of PCBA) | (1)      |
| 25   | 23-30-0650 | Motor Assembly                   | (1)      |
| 26   | 06-82-2385 | M2.6 x 14 ST T-8 Screw           | (4)      |
| 27   | 06-82-2395 | M2.6 x 10 ST T-8 Screw           | (1)      |
| 28   |            | Handle Cover - Right             | (1)      |
| 29   |            | Switch                           | (1)      |
| 30   |            | PCB Assembly with LED            | (1)      |
| 31   | 12-20-2454 | Service Nameplate (Not Shown)    | (1)      |
| 32   | 23-66-2910 | Lockout Switch                   | (1)      |
| 33   |            | Battery Connector                | (1)      |
| 34   | 44-60-0575 | Spring Pin                       | (1)      |
|      |            |                                  |          |

## FIG. LUBRICATION (Type 'E' Grease, No. 49-08-4122):

Apply a moderate coating of grease to the small cylindrical 17 surface that goes into driver bushing and to the large cylindrical surface that is surrounded by the two needle bearings.