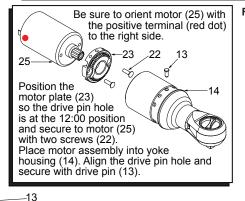

38 10 14 15 16 42

42 9 11

9

| `    | ,          | <u> </u>                         | a        |
|------|------------|----------------------------------|----------|
| FIG. | PART NO.   | DESCRIPTION OF PART              | NO. REQ. |
| 9    |            | 3/8" Anvil Assembly              | (1)      |
| 10   |            | Yoke                             | (1)      |
| 11   |            | Friction Plate                   | (1)      |
| 12   |            | Retaining Ring                   | (1)      |
| 13   | 44-60-0890 | Drive Pin                        | (1)      |
| 14   |            | Yoke Housing                     | (1)      |
| 15   |            | Needle Bearing                   | (2)      |
| 16   |            | Driver Bushing                   | (1)      |
| 17   | 36-17-0300 | Crankshaft                       | (1)      |
| 18   | 28-23-0500 | Carrier Assembly                 | (1)      |
| 19   | 32-62-0400 | Planet Gear                      | (3)      |
| 20   | 32-65-0350 | Ring Gear                        | (1)      |
| 21   | 45-88-2105 | Washer                           | (1)      |
| 22   | 05-81-0105 | M3 x 10 T-10 Screw               | (6)      |
| 23   | 44-66-1240 | Motor Plate                      | (1)      |
| 24   |            | LED Assembly (Component of PCBA) | (1)      |
| 25   | 23-30-0650 | Motor Assembly                   | (1)      |
| 26   | 06-82-2385 | M2.6 x 14 ST T-8 Screw           | (4)      |
| 27   | 06-82-2395 | M2.6 x 10 ST T-8 Screw           | (1)      |
| 28   |            | Handle Cover - Right             | (1)      |
| 29   |            | Switch                           | (1)      |
| 30   |            | PCB Assembly with LED            | (1)      |
| 31   | 12-20-2454 | Service Nameplate (Not Shown)    | (1)      |
| 32   | 23-66-2910 | Lockout Switch                   | (1)      |
| 33   |            | Battery Connector                | (1)      |
| 34   | 44-60-0575 | Spring Pin                       | (1)      |
|      |            |                                  |          |