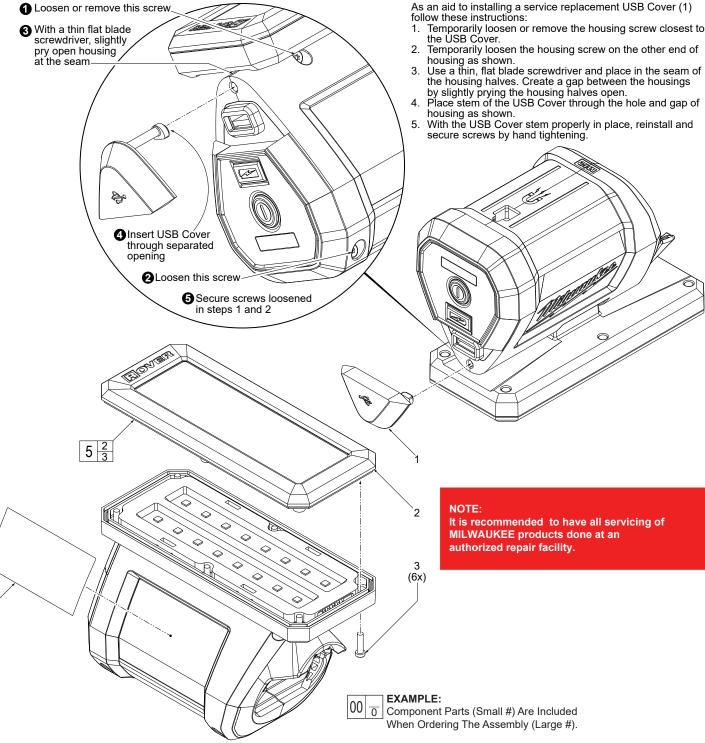

## FIG. NOTES

- Hand tighten fasteners. Use of power tools could strip screws or damage bracket.
- A clean, dry surface is essential for proper performance for any adhesive system. The area intended for applica tion of any adhesive label or nameplate must be prepared by cleaning with isopropyl alcohol. The solvent is to be applied with a clean, lint free applicator and the surface allowed to dry before applying the label or nameplate.

| FIG. | PART NO.   | DESCRIPTION OF PART            | NO. REQ. |
|------|------------|--------------------------------|----------|
| 1    | 31-15-2117 | USB Cover                      | (1)      |
| 2    |            | Lens/Bracket                   | (1)      |
| 3    |            | M2.5 x 10mm Pan hd. T-10 Screw | (6)      |
| 4    | 12-20-2072 | Service Nameplate              | (1)      |
| 5    | 44-06-2367 | Lens/Bracket Kit               | (1)      |