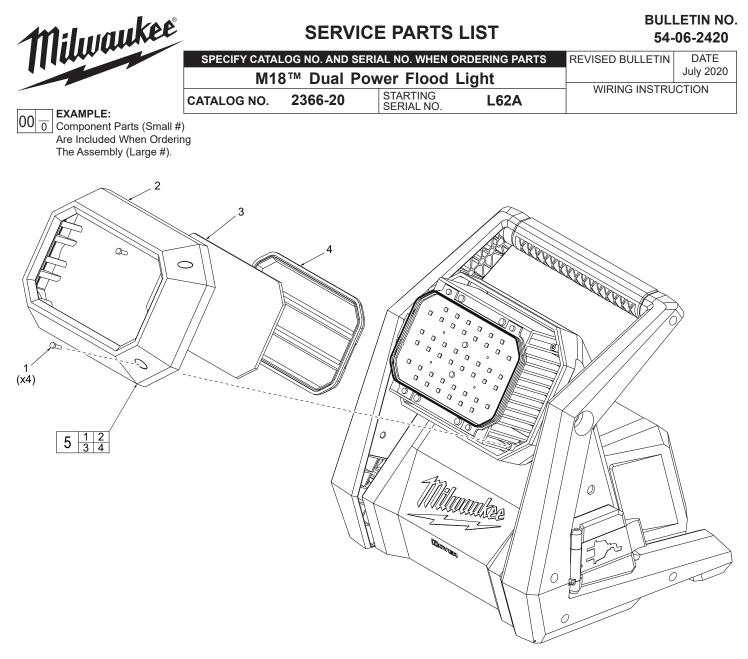

| FIG. | PART NO.   | DESCRIPTION OF PART           | NO. REQ. |
|------|------------|-------------------------------|----------|
| 1    | 05-74-0068 | PB2.6x8mm Screw               | (4)      |
| 2    | 14-30-0103 | Front Housing                 | (1)      |
| 3    | 44-06-0043 | Lens                          | (1)      |
| 4    | 44-79-0012 | Reflector                     | (1)      |
| 5    | 14-46-0436 | Lens and Bezel Kit            | (1)      |
| 6    | 12-20-0311 | Service Nameplate (Not Shown) | (1)      |
|      |            |                               |          |