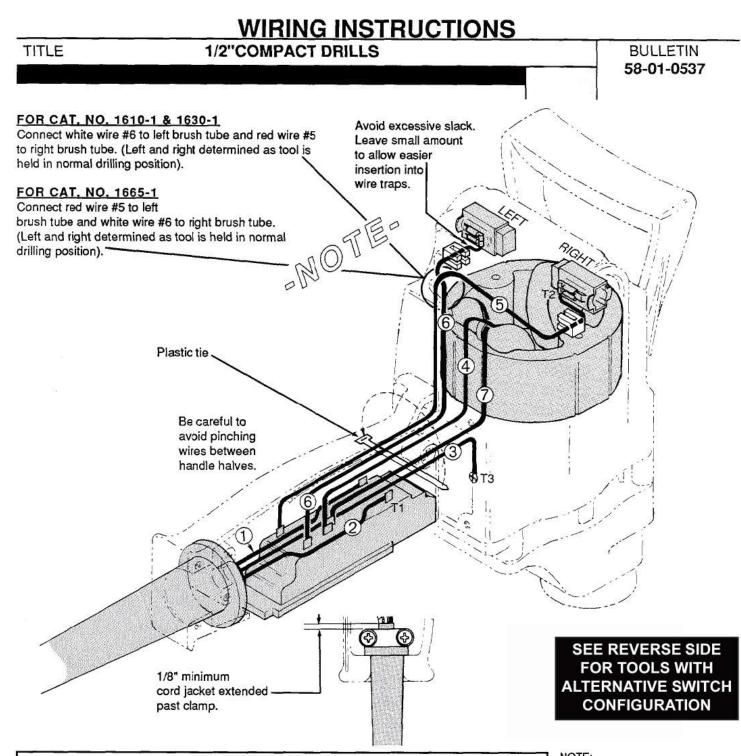

| WIRING SPECIFICATIONS |               |                    |        |                                                          | All leads must be held to = 1/8".                                        |                      |           |
|-----------------------|---------------|--------------------|--------|----------------------------------------------------------|--------------------------------------------------------------------------|----------------------|-----------|
| Wire<br>No.           | Wire<br>Color | Origin or<br>Gauge | Length | Terminals, Connectors and 1 or 2 End Wire Preparation    | All field leads to be measured from<br>and perpendicular to laminations. |                      |           |
| 1                     | BLACK         | CORD               | 3-1/8" | STRIP 1/4" FOR T1                                        | All lead                                                                 | lengths are before s | tripping. |
| 2                     | WHITE         | CORD               | 3-1/8" | STRIP 1/4" FOR T1                                        | TERM                                                                     | MINAL DESCRIP        | PTION     |
| 3                     | GREEN         | CORD               | 6-1/2" | STRIP 3/16" FOR T3                                       | Code                                                                     | Part No.             | Qnty.     |
| 4                     | BLACK         | FIELD              | 4-7/8" | STRIP 1/4" FOR T1                                        |                                                                          | 22-44-0090           | 6         |
| 5                     | RED           | 23-94-4405         | 9-1/4" | STRIP 1/4" FOR T1 / STRIP 1/8" FOR T2 *                  | T2                                                                       | 23-74-0755           | 2         |
| 6                     | WHITE         | 23-94-5700         | 9-1/4" | STRIP 1/4" FOR T1 / STRIP 1/8" FOR T2 *                  | ТЗ                                                                       | 23-74-0851           | 1         |
| 7                     | YELLOW        | FIELD              | 6-1/2" | STRIP 1/4* FOR T1                                        |                                                                          | ornelik komunik      |           |
|                       |               |                    |        |                                                          | CONN                                                                     | ECTOR DESCR          | IPTION    |
|                       |               |                    |        | * Lead Assy.: Already prepared. Info for reference only. |                                                                          |                      |           |