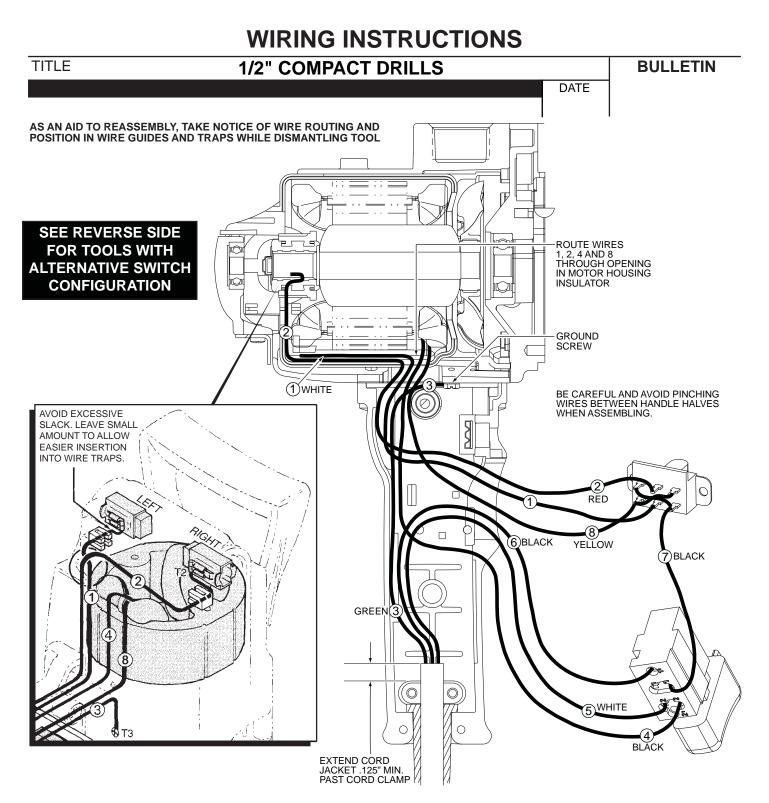

| WIRING SPECIFICATIONS |               |                    |                 |                                                       |
|-----------------------|---------------|--------------------|-----------------|-------------------------------------------------------|
| Wire<br>No.           | Wire<br>Color | Origin or<br>Gauge | Length<br>±.13" | Terminals, Connectors and 1 or 2 End Wire Preparation |
| 1                     | WHITE         | 23-94-6215         | 10.00"          | STRIP .13" FOR T2. STRIP .19" MIN. AND TIN.           |
| 2                     | RED           | 23-94-6220         | 10.00"          | STRIP .13" FOR T2. STRIP .19" MIN. AND TIN.           |
| 3                     | GREEN         | CORD               | 6.25"           | STRIP .19" FOR T1.                                    |
| 4                     | BLACK         | FIELD              | 6.25"           | STRIP .19" AND TIN.                                   |
| 5                     | WHITE         | CORD               | 3.25"           | STRIP .38" AND TIN.                                   |
| 6                     | BLACK         | CORD               | 3.25"           | STRIP .38" AND TIN.                                   |
| 7                     | BLACK         | JUMPER             | 4.00"           | STRIP .38" AND TIN. STRIP .19" AND TIN.               |
| 8                     | YELLOW        | FIELD              | 3.00"           | STRIP .25" AND TIN.                                   |