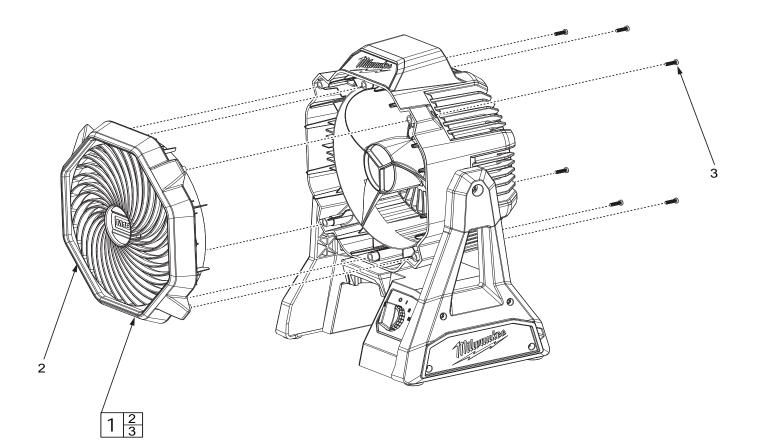

**EXAMPLE:** Component Parts (Small #) Are Included When Ordering The Assembly (Large #).

| <b>FIG.</b><br>1<br>2<br>3<br>4<br>5 | PART NO.<br>43-52-0886<br><br>23-81-0701<br>12-20-0886 | DESCRIPTION OF PART<br>Front Grill with Screws Kit<br>Front Grill<br>M3.5 x 12mm Hex Socket Screw<br>AC/DC Adapter (Not Shown)<br>Service Nameplate (Not Shown) | NO. REQ.<br>(1)<br>(1)<br>(6)<br>(1)<br>(1) | <b>FIG.</b><br>3<br>5 | <b>NOTES</b><br>Hand tighten. Do not use excessive force when installing screws.<br>A clean, dry surface is essential for proper performance for any<br>adhesive system. The area intended for application of any<br>adhesive label or nameplate must be prepared by cleaning with<br>isopropyl alcohol. The solvent is to be applied with a clean, lint<br>free applicator and the surface allowed to dry before applying the |
|--------------------------------------|--------------------------------------------------------|-----------------------------------------------------------------------------------------------------------------------------------------------------------------|---------------------------------------------|-----------------------|--------------------------------------------------------------------------------------------------------------------------------------------------------------------------------------------------------------------------------------------------------------------------------------------------------------------------------------------------------------------------------------------------------------------------------|
|--------------------------------------|--------------------------------------------------------|-----------------------------------------------------------------------------------------------------------------------------------------------------------------|---------------------------------------------|-----------------------|--------------------------------------------------------------------------------------------------------------------------------------------------------------------------------------------------------------------------------------------------------------------------------------------------------------------------------------------------------------------------------------------------------------------------------|

label or nameplate.