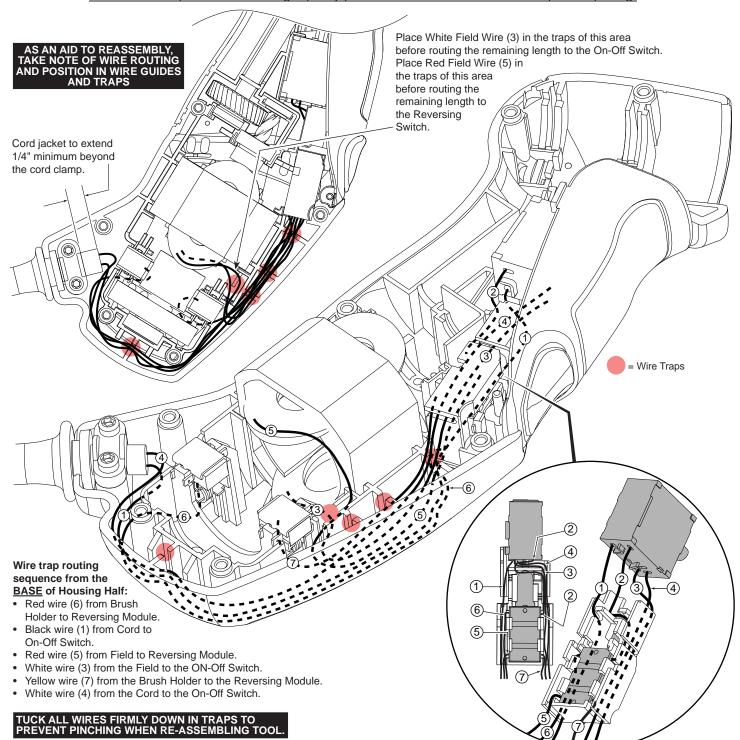

## **CLOSE QUARTER DRILL**

**BULLETIN** 58-01-2372

Milwaukee are proud to offer a high quality product at the industries most competitive pricing!

| WIRING SPECIFICATIONS |               |                    |        |                                                                  |  |  |
|-----------------------|---------------|--------------------|--------|------------------------------------------------------------------|--|--|
| Wire<br>No.           | Wire<br>Color | Origin or<br>Gauge | Length | Terminals, Connectors and 1 or 2 End Wire Preparation            |  |  |
| 1                     | Black         | Cord               |        | Route from Cord to On-Off Switch.                                |  |  |
| 2                     | Black         | Jumper             |        | Route between On-Off switch and Reversing Module.                |  |  |
| 3                     | White         | Field              |        | Route from Field to On-Off Switch.                               |  |  |
| 4                     | White         | Cord               |        | Route from Cord to On-Off Switch.                                |  |  |
| 5                     | Red           | Field              |        | Route from Field to Reversing Module.                            |  |  |
| 6                     | Red           | Brush Holder       |        | Route from Back Brush Holder (cord side) to Reversing Module.    |  |  |
| 7                     | Yellow        | Brush Holder       |        | Route from Front Brush Holder (switch side) to Reversing Module. |  |  |

NOTE:
All leads must be held to ± 1/8".
All lead lengths are before stripping.

| TERMINAL DESCRIPTION |               |  |  |  |  |  |
|----------------------|---------------|--|--|--|--|--|
| Code                 | Code Part No. |  |  |  |  |  |
|                      |               |  |  |  |  |  |
|                      |               |  |  |  |  |  |
|                      |               |  |  |  |  |  |
|                      |               |  |  |  |  |  |