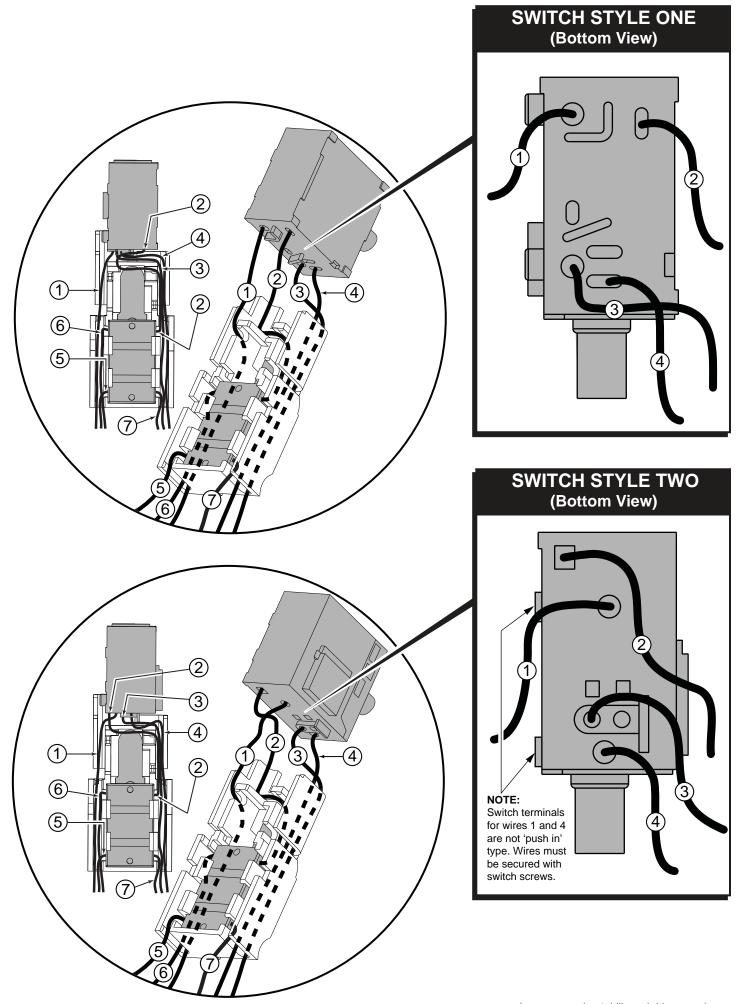

## **CLOSE QUARTER DRILL**

**BULLETIN** 58-01-2372

Milwaukee are proud to offer a high quality product at the industries most competitive pricing!

| WIRING SPECIFICATIONS |               |                    |        |                                                                  |  |  |
|-----------------------|---------------|--------------------|--------|------------------------------------------------------------------|--|--|
| Wire<br>No.           | Wire<br>Color | Origin or<br>Gauge | Length | Terminals, Connectors and 1 or 2 End Wire Preparation            |  |  |
| 1                     | Black         | Cord               |        | Route from Cord to On-Off Switch.                                |  |  |
| 2                     | Black         | Jumper             |        | Route between On-Off switch and Reversing Module.                |  |  |
| 3                     | White         | Field              |        | Route from Field to On-Off Switch.                               |  |  |
| 4                     | White         | Cord               |        | Route from Cord to On-Off Switch.                                |  |  |
| 5                     | Red           | Field              |        | Route from Field to Reversing Module.                            |  |  |
| 6                     | Red           | Brush Holder       |        | Route from Back Brush Holder (cord side) to Reversing Module.    |  |  |
| 7                     | Yellow        | Brush Holder       |        | Route from Front Brush Holder (switch side) to Reversing Module. |  |  |

NOTE:
All leads must be held to ± 1/8".
All lead lengths are before stripping.

| TERMINAL DESCRIPTION |               |  |  |  |  |  |
|----------------------|---------------|--|--|--|--|--|
| Code                 | Code Part No. |  |  |  |  |  |
|                      |               |  |  |  |  |  |
|                      |               |  |  |  |  |  |
|                      |               |  |  |  |  |  |
|                      |               |  |  |  |  |  |