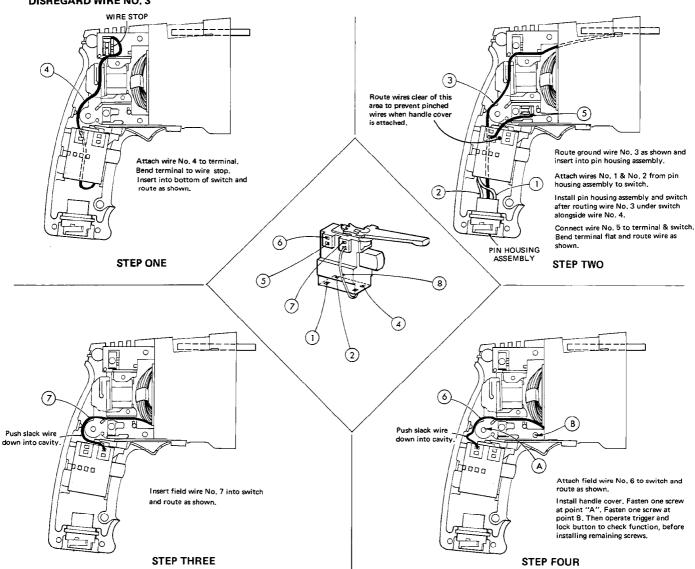

## WIRING INSTRUCTIONS

## TITLE DOUBLE GEAR REDUCTION MAGNUM (ALUMINUM GEAR CASE)

## NOTE:

| WIRING SPECIFICATIONS |               |                    |        |                                                        |  |
|-----------------------|---------------|--------------------|--------|--------------------------------------------------------|--|
| Wire<br>No.           | Wire<br>Color | Origin or<br>Gauge | Length | Terminals, Connectors and 1 or 2 End Wire Preparation. |  |
| 1                     | White         | *                  |        | Component of Pin Housing Assy. *                       |  |
| 2                     | White         | * '                |        | Component of Pin Housing Assy. *                       |  |
| 3                     | Green         | *                  |        | Component of Motor Housing Assy. *                     |  |
| 4                     | Black         | *                  |        | Complete Lead Assembly *                               |  |
| 5                     | Black         | *                  |        | Complete Lead Assembly *                               |  |
| 6                     | Blue          | Field              | 4"     | Strip 3/8" & Tin                                       |  |
| 7                     | White         | Field              | 4"     | Strip 3/8" & Tin                                       |  |
| 8                     |               |                    |        | Supplied with Switch                                   |  |
|                       |               |                    |        |                                                        |  |
|                       |               |                    |        | *Refer to Service Parts List                           |  |
|                       |               |                    |        |                                                        |  |
|                       |               |                    |        |                                                        |  |