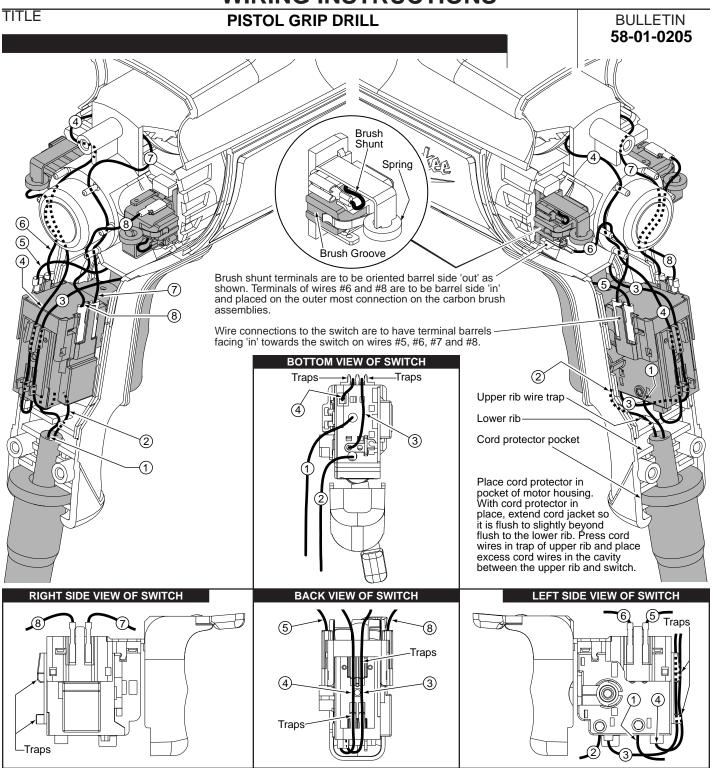

## WIRING INSTRUCTIONS

|             | WIRING SPECIFICATIONS |                       |       |        |                                                                                        |  |  |  |
|-------------|-----------------------|-----------------------|-------|--------|----------------------------------------------------------------------------------------|--|--|--|
| Wire<br>No. | Wire<br>Color         | Origin or<br>Part No. | Gauge | Length | Terminals, Connectors and End Wire Preparation                                         |  |  |  |
| 1           | Black                 | Cord                  |       |        | Connect to '2' on bottom of switch.                                                    |  |  |  |
| 2           | White                 | Cord                  |       |        | Connect to '1' on bottom of switch.                                                    |  |  |  |
| 3           | Red                   | Field                 |       |        | Connect to '1a' on bottom of switch.                                                   |  |  |  |
| 4           | White                 | Field                 |       |        | Connect to '2a' on bottom of switch.                                                   |  |  |  |
| 5           | Black                 | Field                 |       |        | Connect to '3' on top left of switch.                                                  |  |  |  |
| 6           | Black                 | 23-94-0455            |       |        | Connect to '5' on top left of switch & bottom outside terminal of left brush assembly. |  |  |  |
| 7           | White                 | Field                 |       |        | Connect to '4' on top right of switch.                                                 |  |  |  |
| 8           | Black                 | 23-94-0455            |       |        | Connect to '6' on top right of switch & top outside terminal of right brush assembly.  |  |  |  |