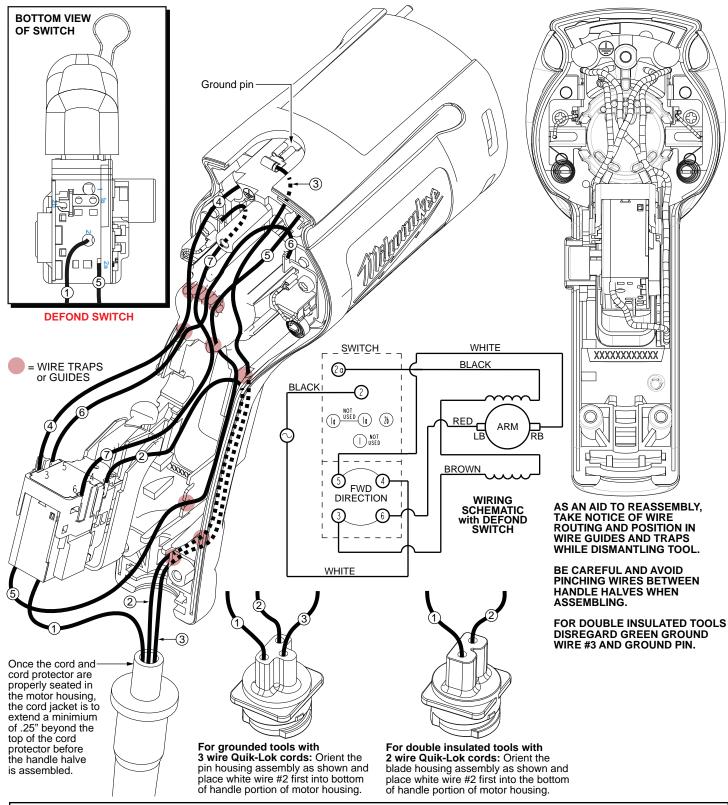

| Wire<br>No.                              | Wire<br>Color | Origin or<br>Gauge | Length | Terminals, Connectors and 1 or 2 End Wire Preparation                                              |
|------------------------------------------|---------------|--------------------|--------|----------------------------------------------------------------------------------------------------|
| 1                                        | Black         | *                  |        | *Component of cord set, pin hsg. assy. or blade hsg. assy. Connect to #2.0 on switch bottom.       |
| 2                                        | White         | *                  |        | *Component of cord set, pin hsg. assy. or blade hsg. assy. Connect to #6 on switch top.            |
| 3                                        | Green         | *                  |        | *Component of cord set, pin hsg. assy. or blade hsg. assy. Connect to male tab on ground terminal. |
| 4                                        | Brown         | Field              |        | Component of field. Connect to #5 on switch top.                                                   |
| 5                                        | Black         | Field              |        | Component of field. Connect to #2 on switch bottom.                                                |
| 6                                        | White         | 23-94-0490         |        | Leadwire assembly. Connect to right brush holder and #8 on switch top.                             |
| 7                                        | Red           | 23-94-0495         |        | Leadwire assembly. Connect to left brush holder and #7 on switch top.                              |
| BULK LEAD WIRE - BULLETIN NO. 58-01-0003 |               |                    |        |                                                                                                    |

| Wire<br>No.                              | Wire<br>Color | Origin or<br>Gauge | Length | Terminals, Connectors and 1 or 2 End Wire Preparation                                                   |
|------------------------------------------|---------------|--------------------|--------|---------------------------------------------------------------------------------------------------------|
| 1                                        | Black         | *                  |        | *Component of cord set, pin hsg. assy. or blade hsg. assy. Connect to #2 <sup>®</sup> on switch bottom. |
| 2                                        | White         | *                  |        | *Component of cord set, pin hsg. assy. or blade hsg. assy. Connect to #6 on switch top.                 |
| 3                                        | Green         | *                  |        | *Component of cord set, pin hsg. assy. or blade hsg. assy. Connect to male tab on ground terminal.      |
| 4                                        | Brown         | Field              |        | Component of field. Connect to #5 on switch top.                                                        |
| 5                                        | Black         | Field              |        | Component of field. Connect to #2 on switch bottom.                                                     |
| 6                                        | White         | 23-94-0490         |        | Leadwire assembly. Connect to right brush holder and #8 on switch top.                                  |
| 7                                        | Red           | 23-94-0495         |        | Leadwire assembly. Connect to left brush holder and #7 on switch top.                                   |
| BULK LEAD WIRE - BULLETIN NO. 58-01-0003 |               |                    |        |                                                                                                         |