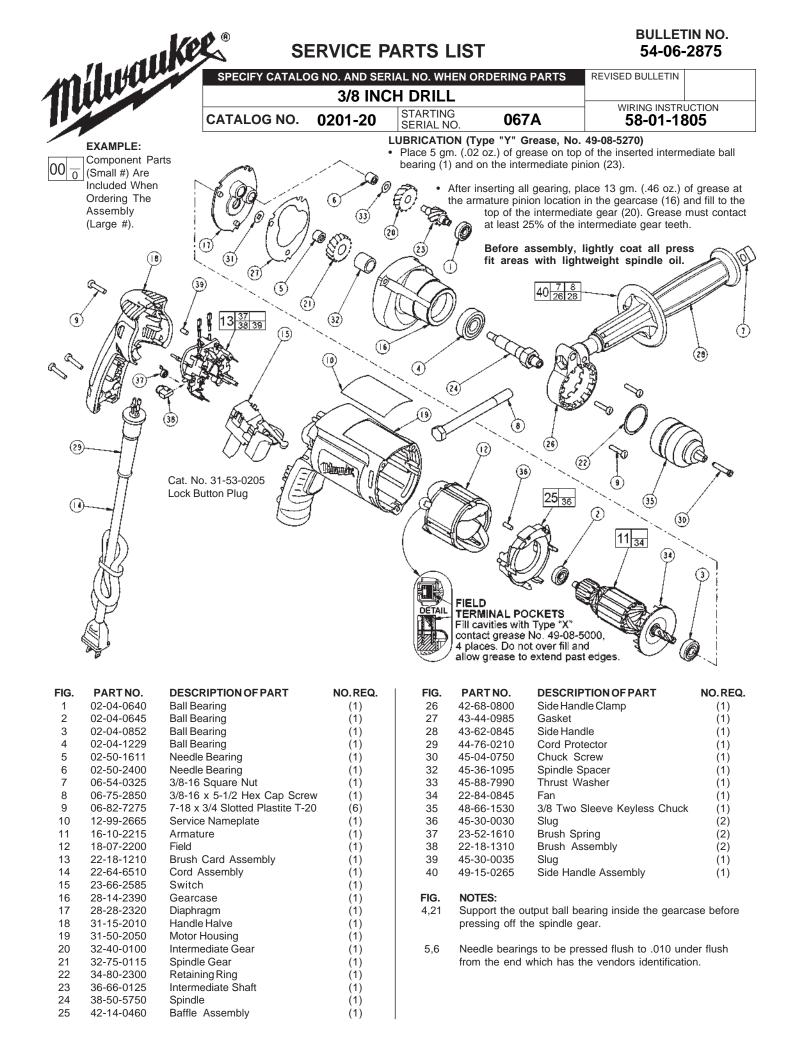

| Wire                                     | Wire  | Origin or  |        |                                                                                                    |
|------------------------------------------|-------|------------|--------|----------------------------------------------------------------------------------------------------|
| No.                                      | Color | Gauge      | Length | Terminals, Connectors and 1 or 2 End Wire Preparation                                              |
| 1                                        | Black | *          |        | *Component of cord set, pin hsg. assy. or blade hsg. assy. Connect to #2 on switch bottom.         |
| 2                                        | White | *          |        | *Component of cord set, pin hsg. assy. or blade hsg. assy. Connect to #4 on switch top.            |
| 3                                        | Green | *          |        | *Component of cord set, pin hsg. assy. or blade hsg. assy. Connect to male tab on ground terminal. |
| 4                                        | Brown | Field      |        | Component of field. Connect to #3 on switch top.                                                   |
| 5                                        | Black | Field      |        | Component of field. Connect to #2a on switch bottom.                                               |
| 6                                        | White | 23-94-0490 |        | Leadwire assembly. Connect to right brush holder and #5 on switch top.                             |
| 7                                        | Red   | 23-94-0495 |        | Leadwire assembly. Connect to left brush holder and #6 on switch top.                              |
| BULK LEAD WIRE - BULLETIN NO. 58-01-0003 |       |            |        |                                                                                                    |