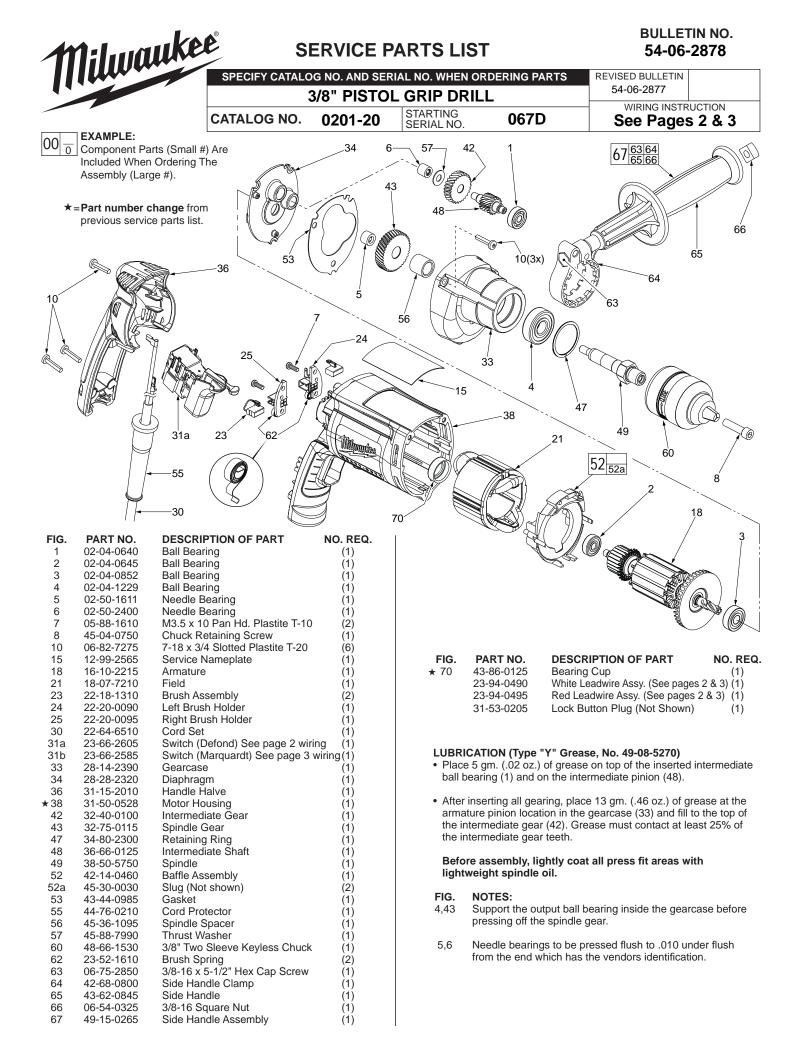

| Wire                                     | Wire  | Origin or  |        |                                                                                                    |
|------------------------------------------|-------|------------|--------|----------------------------------------------------------------------------------------------------|
| No.                                      | Color | Gauge      | Length | Terminals, Connectors and 1 or 2 End Wire Preparation                                              |
| 1                                        | Black | *          |        | *Component of cord set, pin hsg. assy. or blade hsg. assy. Connect to #2 on switch bottom.         |
| 2                                        | White | *          |        | *Component of cord set, pin hsg. assy. or blade hsg. assy. Connect to #4 on switch top.            |
| 3                                        | Green | *          |        | *Component of cord set, pin hsg. assy. or blade hsg. assy. Connect to male tab on ground terminal. |
| 4                                        | Brown | Field      |        | Component of field. Connect to #3 on switch top.                                                   |
| 5                                        | Black | Field      |        | Component of field. Connect to #2a on switch bottom.                                               |
| 6                                        | White | 23-94-0490 |        | Leadwire assembly. Connect to right brush holder and #5 on switch top.                             |
| 7                                        | Red   | 23-94-0495 |        | Leadwire assembly. Connect to left brush holder and #6 on switch top.                              |
| BULK LEAD WIRE - BULLETIN NO. 58-01-0003 |       |            |        |                                                                                                    |