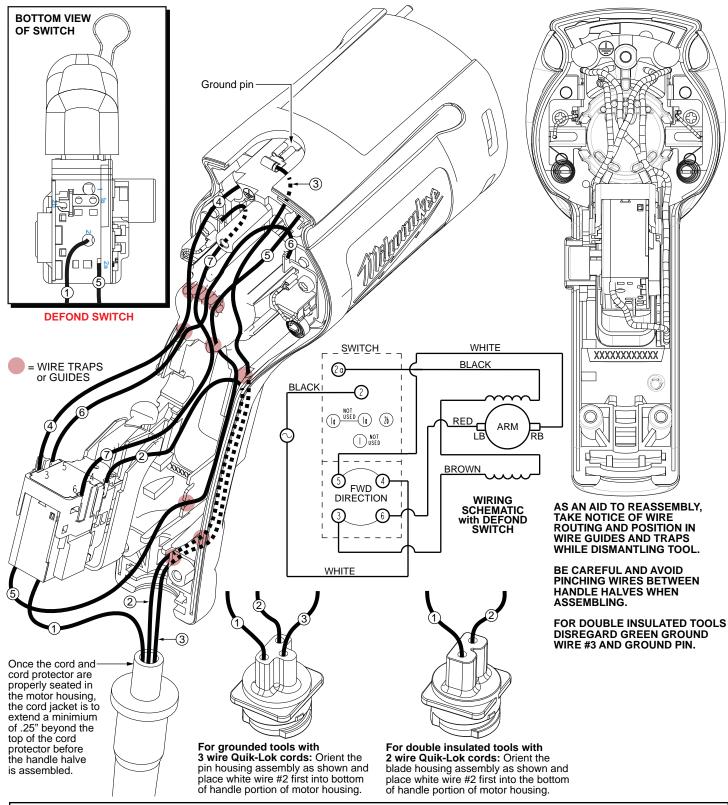

| Wire<br>No.                              | Wire<br>Color | Origin or<br>Gauge | Length | Terminals, Connectors and 1 or 2 End Wire Preparation                                              |
|------------------------------------------|---------------|--------------------|--------|----------------------------------------------------------------------------------------------------|
| 1                                        | Black         | *                  |        | *Component of cord set, pin hsg. assy. or blade hsg. assy. Connect to #2.0 on switch bottom.       |
| 2                                        | White         | *                  |        | *Component of cord set, pin hsg. assy. or blade hsg. assy. Connect to #6 on switch top.            |
| 3                                        | Green         | *                  |        | *Component of cord set, pin hsg. assy. or blade hsg. assy. Connect to male tab on ground terminal. |
| 4                                        | Brown         | Field              |        | Component of field. Connect to #5 on switch top.                                                   |
| 5                                        | Black         | Field              |        | Component of field. Connect to #2 on switch bottom.                                                |
| 6                                        | White         | 23-94-0490         |        | Leadwire assembly. Connect to right brush holder and #8 on switch top.                             |
| 7                                        | Red           | 23-94-0495         |        | Leadwire assembly. Connect to left brush holder and #7 on switch top.                              |
| BULK LEAD WIRE - BULLETIN NO. 58-01-0003 |               |                    |        |                                                                                                    |