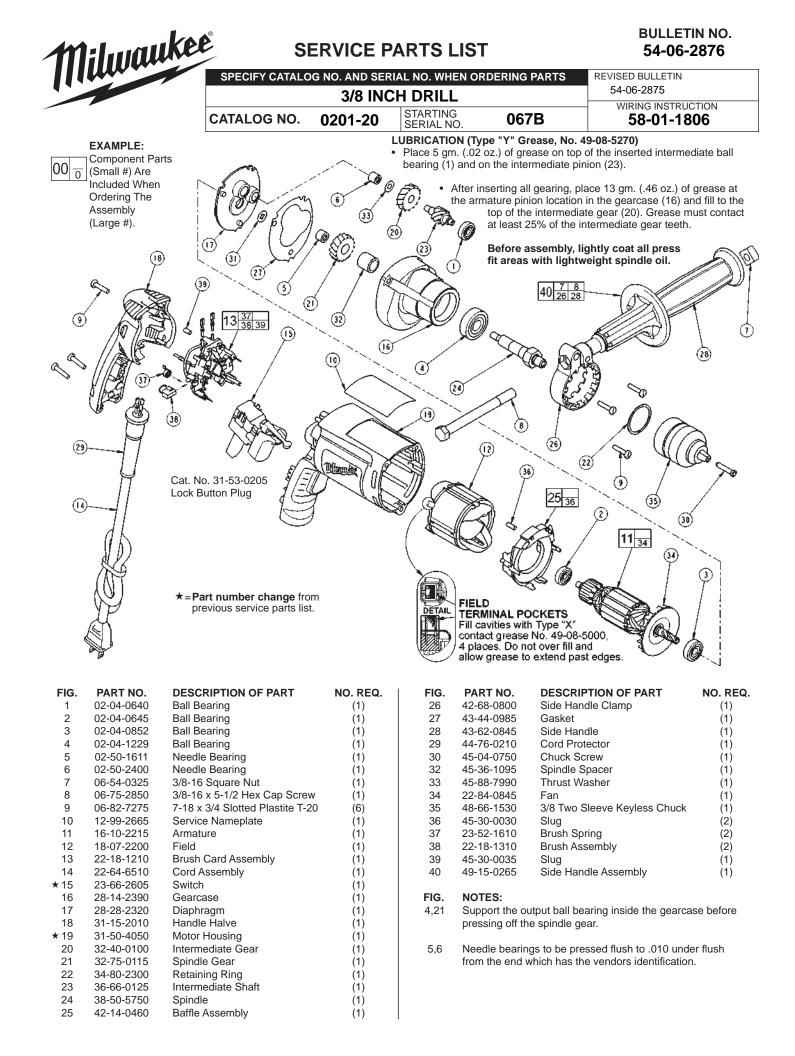

| Wire                                     | Wire  | Origin or  |        |                                                                                                    |
|------------------------------------------|-------|------------|--------|----------------------------------------------------------------------------------------------------|
| No.                                      | Color | Gauge      | Length | Terminals, Connectors and 1 or 2 End Wire Preparation                                              |
| 1                                        | Black | *          |        | *Component of cord set, pin hsg. assy. or blade hsg. assy. Connect to #2 on switch bottom.         |
| 2                                        | White | *          |        | *Component of cord set, pin hsg. assy. or blade hsg. assy. Connect to #4 on switch top.            |
| 3                                        | Green | *          |        | *Component of cord set, pin hsg. assy. or blade hsg. assy. Connect to male tab on ground terminal. |
| 4                                        | Brown | Field      |        | Component of field. Connect to #3 on switch top.                                                   |
| 5                                        | Black | Field      |        | Component of field. Connect to #2a on switch bottom.                                               |
| 6                                        | White | 23-94-0490 |        | Leadwire assembly. Connect to right brush holder and #5 on switch top.                             |
| 7                                        | Red   | 23-94-0495 |        | Leadwire assembly. Connect to left brush holder and #6 on switch top.                              |
| BULK LEAD WIRE - BULLETIN NO. 58-01-0003 |       |            |        |                                                                                                    |