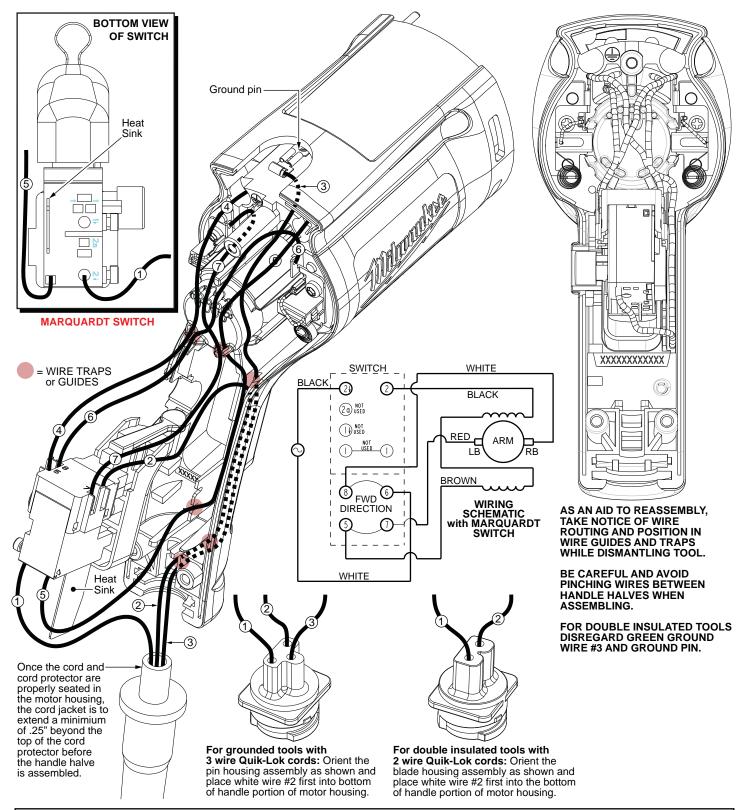

| Wire<br>No.                              | Wire<br>Color | Origin or<br>Gauge | Length | Terminals, Connectors and 1 or 2 End Wire Preparation                                              |
|------------------------------------------|---------------|--------------------|--------|----------------------------------------------------------------------------------------------------|
| 1                                        | Black         | *                  |        | *Component of cord set, pin hsg. assy. or blade hsg. assy. Connect to #2.0 on switch bottom.       |
| 2                                        | White         | *                  |        | *Component of cord set, pin hsg. assy. or blade hsg. assy. Connect to #6 on switch top.            |
| 3                                        | Green         | *                  |        | *Component of cord set, pin hsg. assy. or blade hsg. assy. Connect to male tab on ground terminal. |
| 4                                        | Brown         | Field              |        | Component of field. Connect to #5 on switch top.                                                   |
| 5                                        | Black         | Field              |        | Component of field. Connect to #2 on switch bottom.                                                |
| 6                                        | White         | 23-94-0490         |        | Leadwire assembly. Connect to right brush holder and #8 on switch top.                             |
| 7                                        | Red           | 23-94-0495         |        | Leadwire assembly. Connect to left brush holder and #7 on switch top.                              |
| BULK LEAD WIRE - BULLETIN NO. 58-01-0003 |               |                    |        |                                                                                                    |

| Wire<br>No.                              | Wire<br>Color | Origin or<br>Gauge | Length | Terminals, Connectors and 1 or 2 End Wire Preparation                                                   |
|------------------------------------------|---------------|--------------------|--------|---------------------------------------------------------------------------------------------------------|
| 1                                        | Black         | *                  |        | *Component of cord set, pin hsg. assy. or blade hsg. assy. Connect to #2 <sup>®</sup> on switch bottom. |
| 2                                        | White         | *                  |        | *Component of cord set, pin hsg. assy. or blade hsg. assy. Connect to #6 on switch top.                 |
| 3                                        | Green         | *                  |        | *Component of cord set, pin hsg. assy. or blade hsg. assy. Connect to male tab on ground terminal.      |
| 4                                        | Brown         | Field              |        | Component of field. Connect to #5 on switch top.                                                        |
| 5                                        | Black         | Field              |        | Component of field. Connect to #2 on switch bottom.                                                     |
| 6                                        | White         | 23-94-0490         |        | Leadwire assembly. Connect to right brush holder and #8 on switch top.                                  |
| 7                                        | Red           | 23-94-0495         |        | Leadwire assembly. Connect to left brush holder and #7 on switch top.                                   |
| BULK LEAD WIRE - BULLETIN NO. 58-01-0003 |               |                    |        |                                                                                                         |