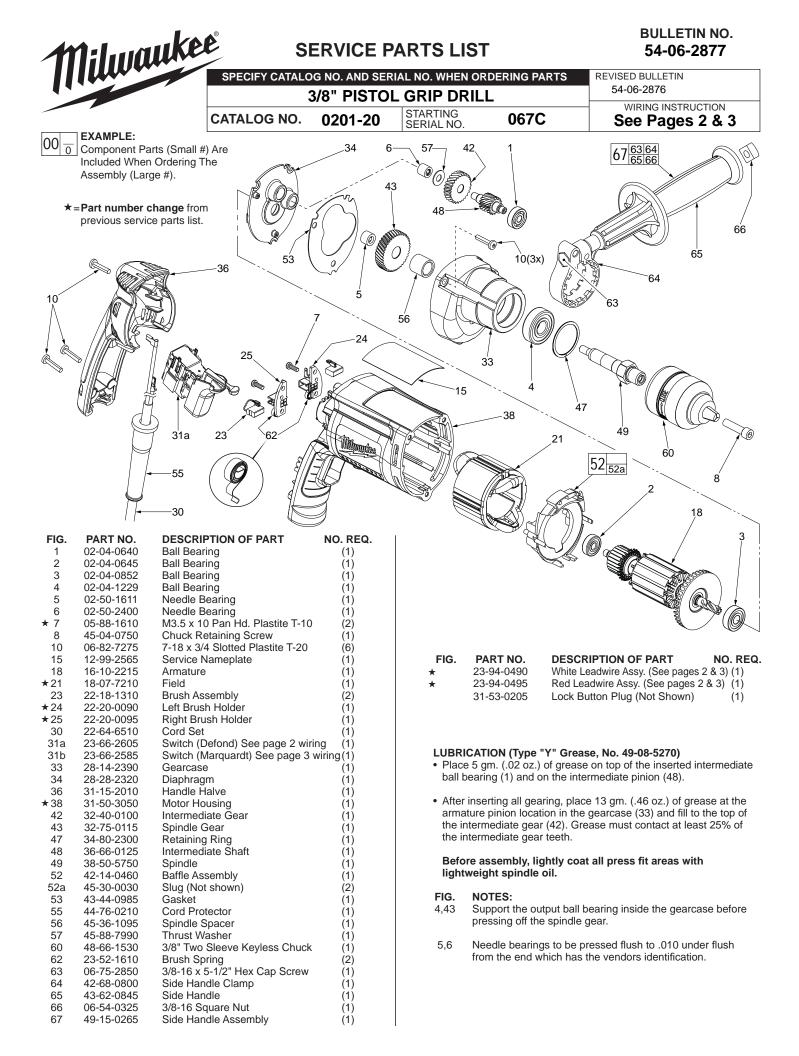

| Wire<br>No.                              | Wire<br>Color | Origin or<br>Gauge | Length | Terminals, Connectors and 1 or 2 End Wire Preparation                                                   |
|------------------------------------------|---------------|--------------------|--------|---------------------------------------------------------------------------------------------------------|
| 1                                        | Black         | *                  |        | *Component of cord set, pin hsg. assy. or blade hsg. assy. Connect to #2 <sup>®</sup> on switch bottom. |
| 2                                        | White         | *                  |        | *Component of cord set, pin hsg. assy. or blade hsg. assy. Connect to #6 on switch top.                 |
| 3                                        | Green         | *                  |        | *Component of cord set, pin hsg. assy. or blade hsg. assy. Connect to male tab on ground terminal.      |
| 4                                        | Brown         | Field              |        | Component of field. Connect to #5 on switch top.                                                        |
| 5                                        | Black         | Field              |        | Component of field. Connect to #2 on switch bottom.                                                     |
| 6                                        | White         | 23-94-0490         |        | Leadwire assembly. Connect to right brush holder and #8 on switch top.                                  |
| 7                                        | Red           | 23-94-0495         |        | Leadwire assembly. Connect to left brush holder and #7 on switch top.                                   |
| BULK LEAD WIRE - BULLETIN NO. 58-01-0003 |               |                    |        |                                                                                                         |