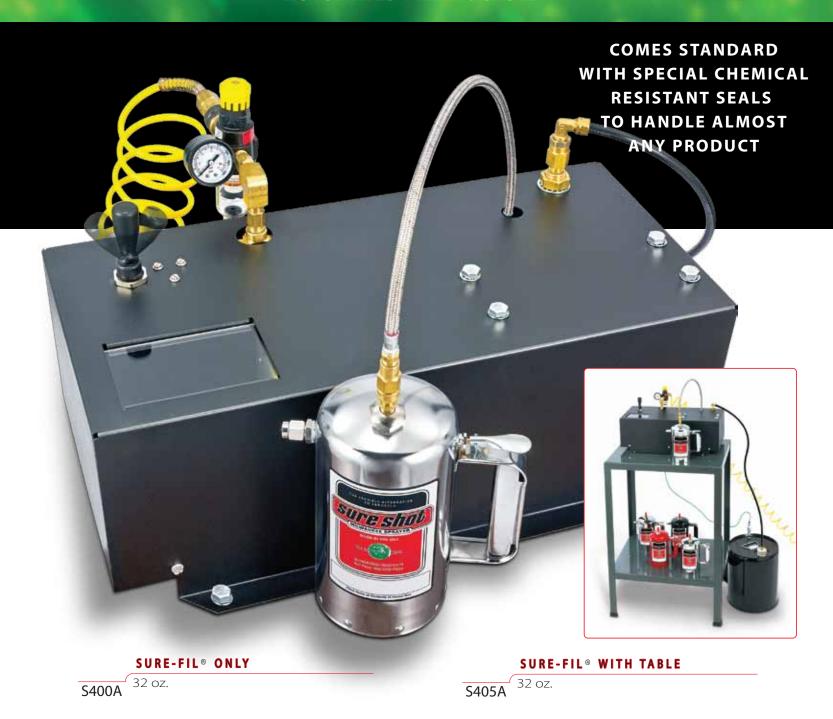

## **Sure-Fil Automated Filling System**

- Works exclusively with Sure Shot <sup>®</sup> Sprayers.
- Lever control fills and pressurizes in seconds without removing the filler cap.
- Comes standard with special chemical resistant seals to handle almost any product.
- Top fill port eliminates leaking seals.
- Designed to fit on top of a 55 gallon drum.
- Heavy duty table available.
- Works with 5, 15, 30, and 55 gallon drums.

## **AUTOMATED FILLING SYSTEM**

\*Model "A" sprayers require a special adaptor to work with the Sure-Fil system. Adaptor sold separately.

S400A – works with 32 oz. Model "A" sprayers

S405A – works with 32 oz. Model "A" sprayers – includes table

\*\* The Sure-Fil system can be adapted to work with the 24 and 16 oz. sprayers. Call for more information.

SURE SHOT® SPRAYERS REQUIRE A SPECIAL ADAPTOR TO WORK WITH THIS SYSTEM.