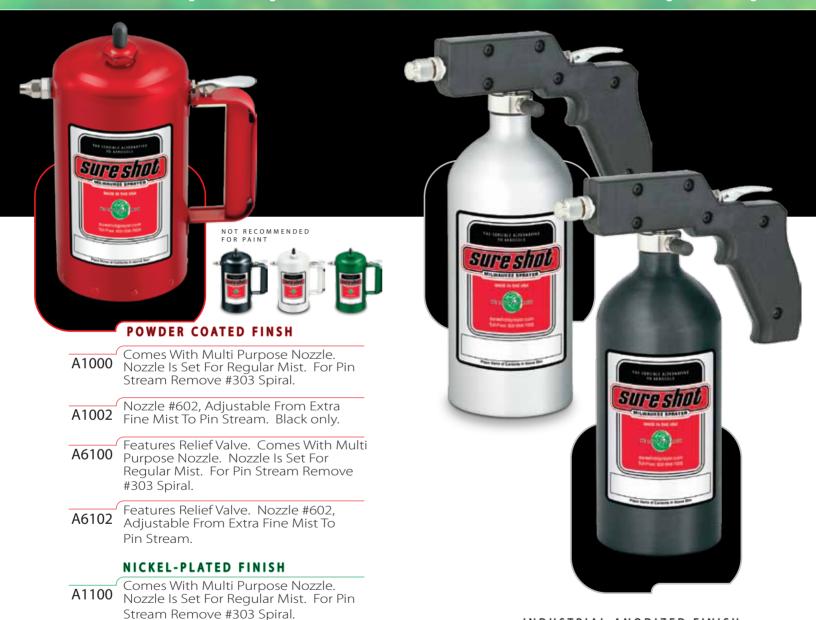

Model "A" and "M" sprayers are our 2 most industrial lines of sprayers. They feature metal construction, brass nozzles, and corrosion resistant working parts. Model "A" Sprayers have a 32 oz. liquid capacity and the Model "M" sprayers have a 24 oz. liquid capacity. Model "A" sprayers feature a steel canister and come with either a powder coated or chrome plated exterior. Model "M" sprayers have an industrial anodized finish on both the interior and exterior. Model "A" sprayers work with oil and solvent based materials and Model "M" sprayers can also be used with water based materials. Partial and complete repair kits are available and all of the nozzles and extensions fit both "A" and "M" sprayers.

## ONE QUART CAPACITY STEEL SPRAYER (Model A)

## 24 oz. CAPACITY ANODIZED ALUMNIUM SPRAYER (Model M)

## INDUSTRIAL ANODIZED FINISH

M2400 Nozzle #602, Adjustable From Extra Fine Mist To Pin Stream.

Sure Shot Model "M" sprayers offer the same chemi

Nozzle #602, Adjustable From Extra Fine

Sure Shot Model "M" sprayers offer the same chemical resistant working parts as the Model "A" sprayers. They come standard with an adjustable nozzle and feature a chemical resistant anodized finish. Model "M" sprayers will work with water, solvent and oil based materials. Model "M" sprayers use the same nozzles and extensions as the Model "A" sprayers. Your choice of either Silver or Black Anodized finish. All Sure Shot® sprayers have a maximum pressure of 200 P.S.I.