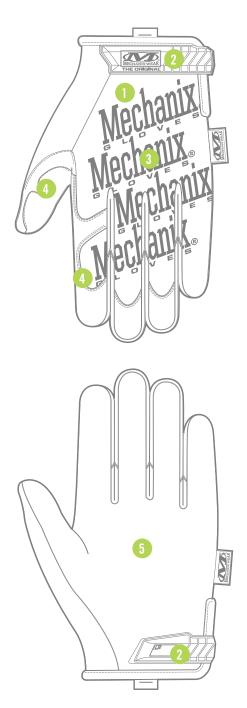

# **FEATURES**

- High-visibility TrekDry<sup>®</sup> helps keep working hands cool and comfortable.
- Flexible Thermoplastic Rubber (TPR) closure provides a secure fit to your wrist.
- 3. Reflective print provides eyecatching luminance.
- 4. Reinforced thumb and index finger provide added durability.
- 5. Durable touchscreen capable synthetic leather.