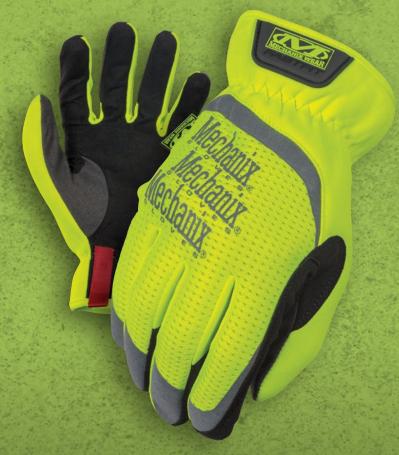

# **HIGH-VISIBILITY HAND PROTECTION**

Hi-Viz FastFit® work gloves are constructed with fluorescent and reflective materials to make you more conspicuous in hazardous, low-light environments. Our most versatile work glove features a stretch-elastic closure for easy removal between tasks and TrekDry® to keep your hands cool and comfortable. The Hi-Viz FastFit features reflective print to provide eye-catching luminance and keep you in safe view on the job. The palm side of the FastFit is built with touchscreen capable 0.6mm synthetic leather and constructed with pinched fingertips so you have more control and better fingertip strength than ever before.

#### AVAILABLE COLORS

SFF-91 HI-VIZ YELLOW SFF-99 HI-VIZ ORANGE

| XXXS | XXS | XS | S  | M  | L  | XL | XXL | XXXL |
|------|-----|----|----|----|----|----|-----|------|
| 05   | 06  | 07 | 08 | 09 | 10 | 11 | 12  | 13   |