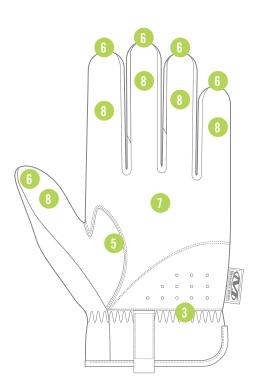

#### **FEATURES**

- 1. Fluorescent TrekDry® material helps keep hands cool and comfortable.
- 2. High visibility reflective strip and hi-viz print enhance visibility.
- 3. Elastic cuff provides a secure fit and easy on/off flexibility.
- 4. Reinforced thumb and index finger provide added durability.
- 5. Anatomically designed twopiece palm eliminates material bunching.
- 6. Pinched fingertip construction improves fingertip strength and durability.
- 7. High-dexterity 0.6mm synthetic leather provides optimal dexterity.
- 8. Touchscreen capable synthetic leather keeps you connected while you work.