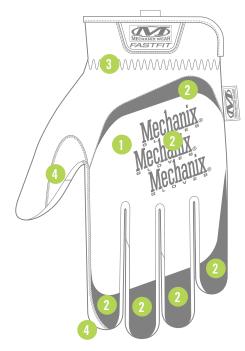

#### **FEATURES**

- 1. Fluorescent TrekDry® material helps keep hands cool and comfortable.
- 2. High visibility reflective strip and hi-viz print enhance visibility.
- 3. Elastic cuff provides a secure fit and easy on/off flexibility.
- 4. Reinforced thumb and index finger provide added durability.
- 5. Anatomically designed twopiece palm eliminates material bunching.
- 6. Pinched fingertip construction improves fingertip strength and durability.
- 7. High-dexterity 0.6mm synthetic leather provides optimal dexterity.
- 8. Touchscreen capable synthetic leather keeps you connected while you work.