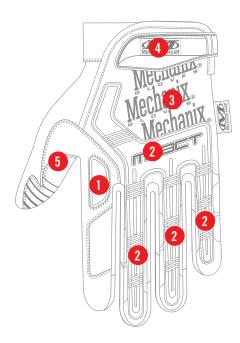

### **FEATURES**

- Impact Guard™ protects first knuckle with EVA foam padding.
- 2. Thermoplastic Rubber (TPR) knuckle guard and pinch-point finger protection.
- Form-fitting TrekDry® material helps keep hands cool and comfortable.
- Thermoplastic Rubber (TPR)
  closure with hook and loop provides
  a secure fit.
- 5. Armortex® palm reinforcement panel.
- Dual-layer internal fingertip reinforces the index and thumb for added durability.
- Embossed and textured index finger and thumb provides grip.
- 8. D30® palm padding absorbs and dissipates high-impact energy through the palm.
- 9. Durable synthetic leather palm.