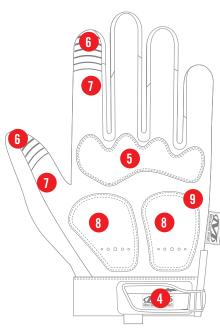

### **FEATURES**

- Impact Guard™ protects first knuckle with EVA foam padding.
- 2. Thermoplastic Rubber (TPR) knuckle guard and pinch-point finger protection.
- Form-fitting TrekDry® material helps keep hands cool and comfortable.
- Thermoplastic Rubber (TPR)
  closure with hook and loop provides
  a secure fit.
- 5. Armortex® palm reinforcement panel.
- Dual-layer internal fingertip reinforces the index and thumb for added durability.
- Embossed and textured index finger and thumb provides grip.
- 8. D30® palm padding absorbs and dissipates high-impact energy through the palm.
- 9. Durable synthetic leather palm.