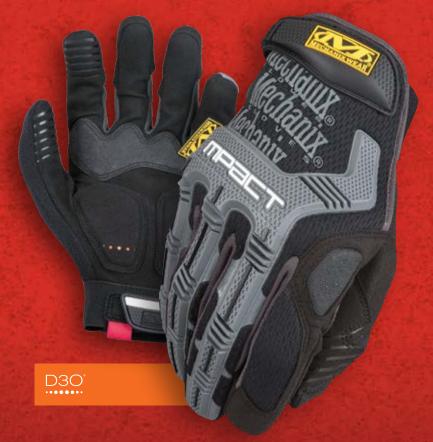

# **IMPACT-RESISTANT HAND PROTECTION**

The M-Pact® delivers full-coverage hand protection with an impactabsorbing Thermoplastic Rubber (TPR) knuckle guard and dedicated finger guards that shield the top of your hand while you work. The dual-layer internal fingertip construction reinforces your thumb and index finger to improve abrasion resistance where you need it most. When the going gets tough, D30® palm padding reacts on impact to absorb and dissipate energy through the palm of your hand.

### **FEATURES**

- Impact Guard™ protects first knuckle with EVA foam padding.
- 2. Thermoplastic Rubber (TPR) knuckle guard and pinch-point finger protection.
- Form-fitting TrekDry® material helps keep hands cool and comfortable.
- Thermoplastic Rubber (TPR)
  closure with hook and loop provides
  a secure fit.
- 5. Armortex® palm reinforcement panel.
- Dual-layer internal fingertip reinforces the index and thumb for added durability.
- Embossed and textured index finger and thumb provides grip.
- 8. D30® palm padding absorbs and dissipates high-impact energy through the palm.
- 9. Durable synthetic leather palm.