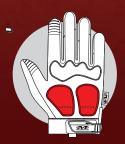

## **IMPACT RESISTANT**

D30® palm padding absorbs and dissipates high-impact energy through the palm.