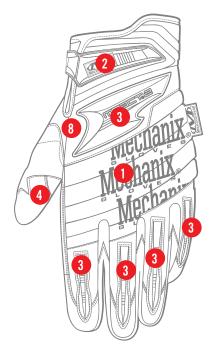

### **FEATURES**

- 1. Accordion knuckle guard with high density EVA foam padding.
- 2. Thermoplastic Rubber (TPR) closure with hook and loop provides a secure fit.
- 3. Thermoplastic Rubber (TPR) finger guards and metacarpal protection prevent impact injuries.
- 4. Armortex<sup>®</sup> fingertips provide durable gripping power.
- 5. Anatomically designed palm padding with high density EVA foam.
- 6. Extended Neoprene cuff provides added protection.
- D30<sup>®</sup> palm padding absorbs and dissipates high-impact energy through the palm.
- TrekDry<sup>®</sup> material helps keep working hands cool and comfortable.