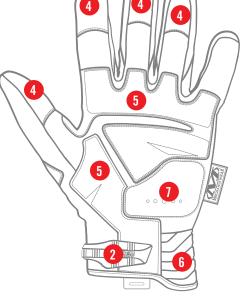

### **FEATURES**

- 1. Accordion knuckle guard with high density EVA foam padding.
- 2. Thermoplastic Rubber (TPR) closure with hook and loop provides a secure fit.
- 3. Thermoplastic Rubber (TPR) finger guards and metacarpal protection prevent impact injuries.
- 4. Armortex<sup>®</sup> fingertips provide durable gripping power.
- 5. Anatomically designed palm padding with high density EVA foam.
- 6. Extended Neoprene cuff provides added protection.
- D30<sup>®</sup> palm padding absorbs and dissipates high-impact energy through the palm.
- TrekDry<sup>®</sup> material helps keep working hands cool and comfortable.